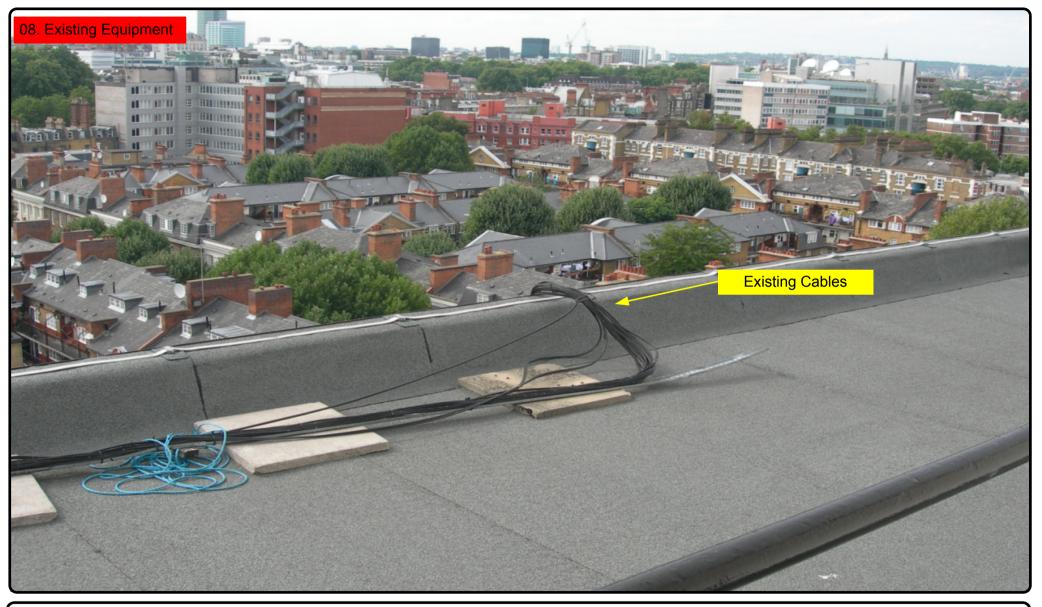

## 00. INDEX

| Drawing Number | Drawing Title                                | Description                                               |
|----------------|----------------------------------------------|-----------------------------------------------------------|
| E10024/00      | Index                                        | Index of Drawings                                         |
| E10024/01      | Location Plan                                | Scale 1:1250 at A4                                        |
| E10024/02      | Block Plan                                   | Photo of Site from above                                  |
| E10024/03      | Roof Plan                                    | Drawing of block from above                               |
| E10024/04      | NW Elevation                                 | Proposed view of cable routes, Table of cable loom sizes  |
| E10024/05      | SW Elevation                                 | Proposed view of cable routes, Table of cable loom sizes  |
| E10024/06      | SE Elevation                                 | Proposed view of cable routes, Table of cable loom sizes  |
| E10024/07      | Power Location                               | Power cable routes to the intake cupboard                 |
| E10024/08      | Existing Equipment                           | View of existing equipment                                |
| E10024/09      | Aerial Location                              | Proposed Aerial & Dish location.                          |
| E10024/10      | Aerial Dish Sizes & Typical Mounting Heights | Measurement of Aerial & Dish mounting positions / height. |