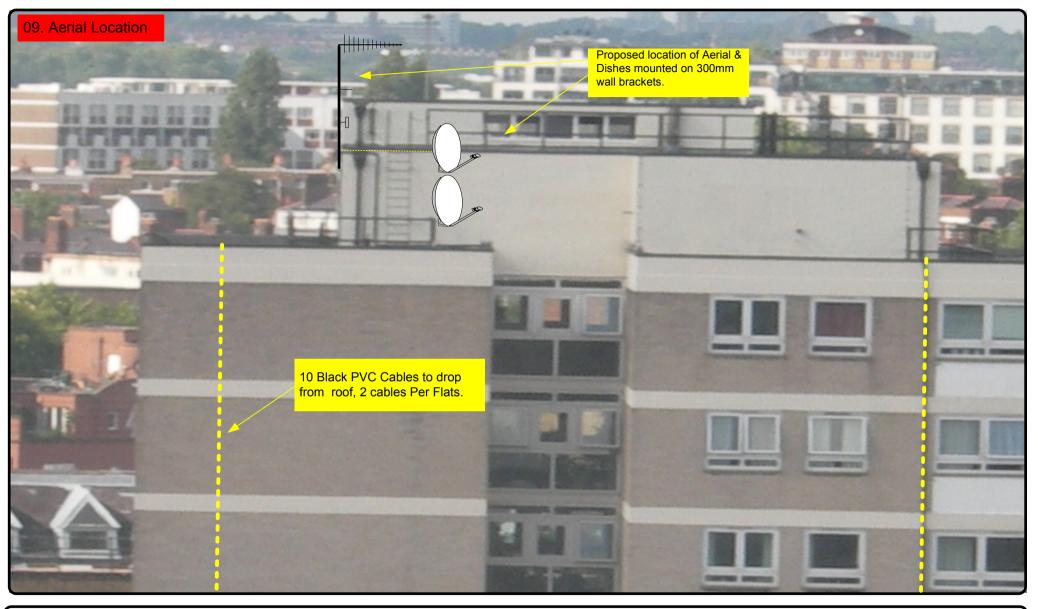

## 00. INDEX

| Drawing Number | Drawing Title                                | Description                                               |
|----------------|----------------------------------------------|-----------------------------------------------------------|
| E10024/00      | Index                                        | Index of Drawings                                         |
| E10024/01      | Location Plan                                | Scale 1:1250 at A4                                        |
| E10024/02      | Block Plan                                   | Photo of Site from above                                  |
| E10024/03      | Roof Plan                                    | Drawing of block from above                               |
| E10024/04      | NW Elevation                                 | Proposed view of cable routes, Table of cable loom sizes  |
| E10024/05      | SW Elevation                                 | Proposed view of cable routes, Table of cable loom sizes  |
| E10024/06      | SE Elevation                                 | Proposed view of cable routes, Table of cable loom sizes  |
| E10024/07      | Power Location                               | Power cable routes to the intake cupboard                 |
| E10024/08      | Existing Equipment                           | View of existing equipment                                |
| E10024/09      | Aerial Location                              | Proposed Aerial & Dish location.                          |
| E10024/10      | Aerial Dish Sizes & Typical Mounting Heights | Measurement of Aerial & Dish mounting positions / height. |