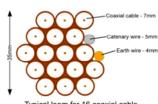

|
| E10024/10      | Aerial Dish Sizes & Typical Mounting Heights | Measurement of Aerial & Dish mounting positions / height. |















Cable Harness sizes

2-4 cables = 15mm

6-8 cables = 20mm

10-14 cables = 30mm

16-18 Cables = 35mm

20 cables = 40mm

40 cables = 65mm

60 cables = 90mm









Cable Harness sizes

2-4 cables = 15mm

6-8 cables = 20mm

10-14 cables = 30mm

16-18 Cables = 35mm

20 cables = 40mm

40 cables = 65mm

60 cables = 90mm









Cable Harness sizes

2-4 cables = 15mm

6-8 cables = 20mm

10-14 cables = 30mm

16-18 Cables = 35mm

20 cables = 40mm

40 cables = 65 mm

60 cables = 90mm









Cable Harness sizes

2-4 cables = 15mm

6-8 cables = 20mm

10-14 cables = 30mm

16-18 Cables = 35mm

20 cables = 40mm

40 cables = 65mm

60 cables = 90mm



ypical loom for 16 coaxial cable
1 earth wire, + 1 catenary wire