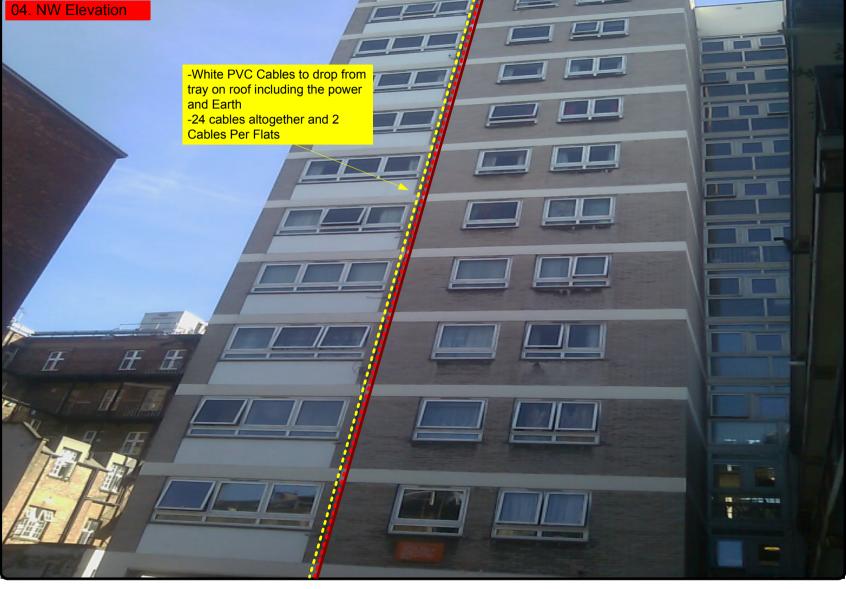

## 00. INDEX

| Drawing Number | Drawing Title                                | Description                                               |
|----------------|----------------------------------------------|-----------------------------------------------------------|
| E10024/00      | Index                                        | Index of Drawings                                         |
| E10024/01      | Location Plan                                | Scale 1:1250 at A4                                        |
| E10024/02      | Block Plan                                   | Photo of Site from above                                  |
| E10024/03      | Roof Plan                                    | Drawing of block from above                               |
| E10024/04      | NW Elevation                                 | Proposed view of cable routes, Table of cable loom sizes  |
| E10024/05      | SW Elevation                                 | Proposed view of cable routes, Table of cable loom sizes  |
| E10024/06      | SE Elevation                                 | Proposed view of cable routes, Table of cable loom sizes  |
| E10024/07      | Power Location                               | Power cable routes to the intake cupboard                 |
| E10024/08      | Existing Equipment                           | View of existing equipment                                |
| E10024/09      | Aerial Location                              | Proposed Aerial & Dish location.                          |
| E10024/10      | Aerial Dish Sizes & Typical Mounting Heights | Measurement of Aerial & Dish mounting positions / height. |