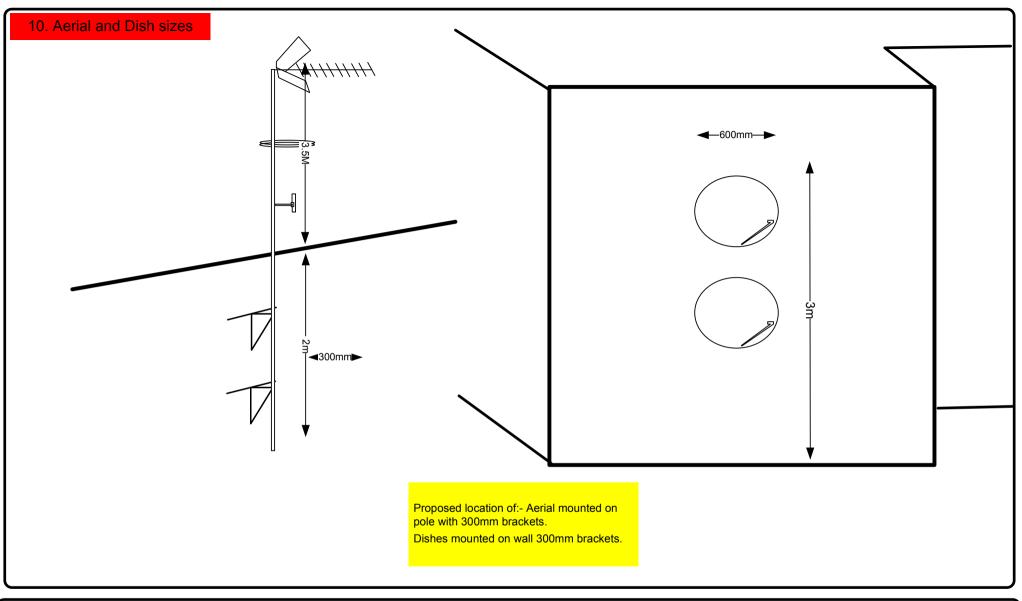

## 00. INDEX

| Drawing Number | Drawing Title                                | Description                                               |
|----------------|----------------------------------------------|-----------------------------------------------------------|
| E10024/00      | Index                                        | Index of Drawings                                         |
| E10024/01      | Location Plan                                | Scale 1:1250 at A4                                        |
| E10024/02      | Block Plan                                   | Photo of Site from above                                  |
| E10024/03      | Roof Plan                                    | Drawing of block from above                               |
| E10024/04      | NW Elevation                                 | Proposed view of cable routes, Table of cable loom sizes  |
| E10024/05      | SW Elevation                                 | Proposed view of cable routes, Table of cable loom sizes  |
| E10024/06      | SE Elevation                                 | Proposed view of cable routes, Table of cable loom sizes  |
| E10024/07      | Power Location                               | Power cable routes to the intake cupboard                 |
| E10024/08      | Existing Equipment                           | View of existing equipment                                |
| E10024/09      | Aerial Location                              | Proposed Aerial & Dish location.                          |
| E10024/10      | Aerial Dish Sizes & Typical Mounting Heights | Measurement of Aerial & Dish mounting positions / height. |