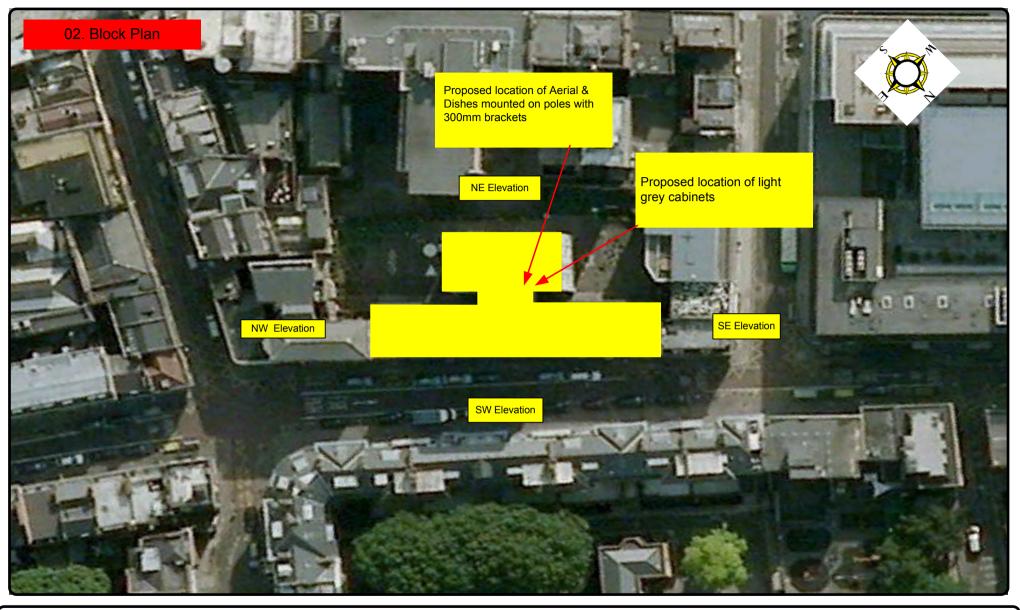

e routes, Table of cable loom sizes  |
| E10024/05      | SW Elevation                                 | Proposed view of cable routes, Table of cable loom sizes  |
| E10024/06      | SE Elevation                                 | Proposed view of cable routes, Table of cable loom sizes  |
| E10024/07      | Power Location                               | Power cable routes to the intake cupboard                 |
| E10024/08      | Existing Equipment                           | View of existing equipment                                |
| E10024/09      | Aerial Location                              | Proposed Aerial & Dish location.                          |
| E10024/10      | Aerial Dish Sizes & Typical Mounting Heights | Measurement of Aerial & Dish mounting positions / height. |















Cable Harness sizes

2-4 cables = 15mm

6-8 cables = 20mm

10-14 cables = 30mm

16-18 Cables = 35mm

20 cables = 40mm

40 cables = 65mm

60 cables = 90mm









Cable Harness sizes

2-4 cables = 15mm

6-8 cables = 20mm

10-14 cables = 30mm

16-18 Cables = 35mm

20 cables = 40mm

40 cables = 65mm

60 cables = 90mm









Cable Harness sizes

2-4 cables = 15mm

6-8 cables = 20mm

10-14 cables = 30mm

16-18 Cables = 35mm

20 cables = 40mm

40 cables = 65 mm

60 cables = 90mm









Cable Harness sizes

2-4 cables = 15mm

6-8 cables = 20mm

10-14 cables = 30mm

16-18 Cables = 35mm

20 cables = 40mm

40 cables = 65mm

60 cables = 90mm



ypical loom for 16 coaxial cable
1 earth wire, + 1 catenary wire