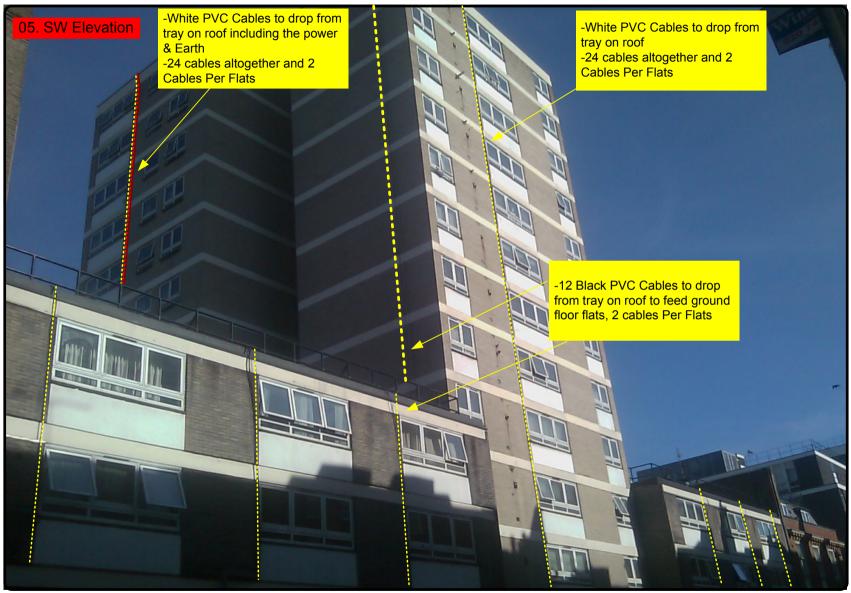

Cable Harness sizes

2-4 cables = 15mm

6-8 cables = 20mm

10-14 cables = 30mm

16-18 Cables = 35mm

20 cables = 40mm

40 cables = 65mm

60 cables = 90mm

Cable Harness sizes

2-4 cables = 15mm

6-8 cables = 20mm

10-14 cables = 30mm

16-18 Cables = 35mm

20 cables = 40mm

40 cables = 65 mm

60 cables = 90mm