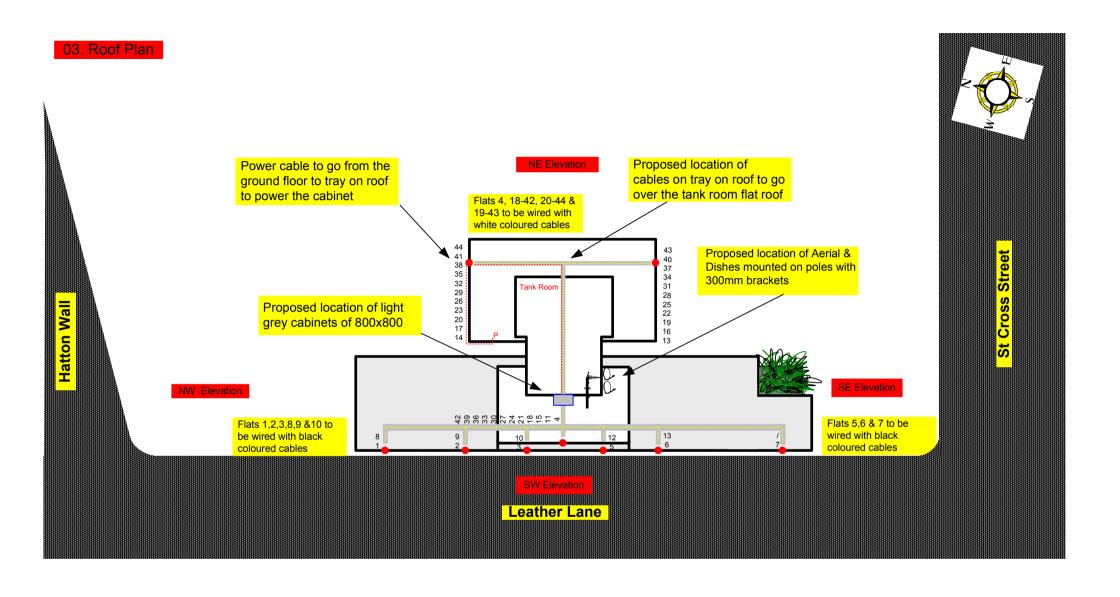

es, Table of cable loom sizes  |
| E10024/05      | SW Elevation                                 | Proposed view of cable routes, Table of cable loom sizes  |
| E10024/06      | SE Elevation                                 | Proposed view of cable routes, Table of cable loom sizes  |
| E10024/07      | Power Location                               | Power cable routes to the intake cupboard                 |
| E10024/08      | Existing Equipment                           | View of existing equipment                                |
| E10024/09      | Aerial Location                              | Proposed Aerial & Dish location.                          |
| E10024/10      | Aerial Dish Sizes & Typical Mounting Heights | Measurement of Aerial & Dish mounting positions / height. |















Cable Harness sizes

2-4 cables = 15mm

6-8 cables = 20mm

10-14 cables = 30mm

16-18 Cables = 35mm

20 cables = 40mm

40 cables = 65mm

60 cables = 90mm









Cable Harness sizes

2-4 cables = 15mm

6-8 cables = 20mm

10-14 cables = 30mm

16-18 Cables = 35mm

20 cables = 40mm

40 cables = 65mm

60 cables = 90mm









Cable Harness sizes

2-4 cables = 15mm

6-8 cables = 20mm

10-14 cables = 30mm

16-18 Cables = 35mm

20 cables = 40mm

40 cables = 65 mm

60 cables = 90mm









Cable Harness sizes

2-4 cables = 15mm

6-8 cables = 20mm

10-14 cables = 30mm

16-18 Cables = 35mm

20 cables = 40mm

40 cables = 65mm

60 cables = 90mm



ypical loom for 16 coaxial cable
1 earth wire, + 1 catenary wire