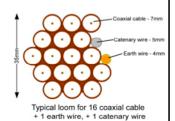

xisting equipment                                |
| E10024/09      | Aerial Location                              | Proposed Aerial & Dish location.                          |
| E10024/10      | Aerial Dish Sizes & Typical Mounting Heights | Measurement of Aerial & Dish mounting positions / height. |















Cable Harness sizes

2-4 cables = 15mm

6-8 cables = 20mm

10-14 cables = 30mm

16-18 Cables = 35mm

20 cables = 40mm

40 cables = 65mm

60 cables = 90mm









Cable Harness sizes

2-4 cables = 15mm

6-8 cables = 20mm

10-14 cables = 30mm

16-18 Cables = 35mm

20 cables = 40mm

40 cables = 65mm

60 cables = 90mm









Cable Harness sizes

2-4 cables = 15mm

6-8 cables = 20mm

10-14 cables = 30mm

16-18 Cables = 35mm

20 cables = 40mm

40 cables = 65 mm

60 cables = 90mm









Cable Harness sizes

2-4 cables = 15mm

6-8 cables = 20mm

10-14 cables = 30mm

16-18 Cables = 35mm

20 cables = 40mm

40 cables = 65mm

60 cables = 90mm



ypical loom for 16 coaxial cable
1 earth wire, + 1 catenary wire