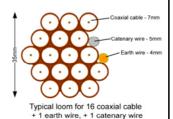

| E10024/06      | SE Elevation                                 | Proposed view of cable routes, Table of cable loom sizes  |
| E10024/07      | Power Location                               | Power cable routes to the intake cupboard                 |
| E10024/08      | Existing Equipment                           | View of existing equipment                                |
| E10024/09      | Aerial Location                              | Proposed Aerial & Dish location.                          |
| E10024/10      | Aerial Dish Sizes & Typical Mounting Heights | Measurement of Aerial & Dish mounting positions / height. |















Cable Harness sizes

2-4 cables = 15mm

6-8 cables = 20mm

10-14 cables = 30mm

16-18 Cables = 35mm

20 cables = 40mm

40 cables = 65mm

60 cables = 90mm









Cable Harness sizes

2-4 cables = 15mm

6-8 cables = 20mm

10-14 cables = 30mm

16-18 Cables = 35mm

20 cables = 40mm

40 cables = 65mm

60 cables = 90mm









Cable Harness sizes

2-4 cables = 15mm

6-8 cables = 20mm

10-14 cables = 30mm

16-18 Cables = 35mm

20 cables = 40mm

40 cables = 65 mm

60 cables = 90mm









Cable Harness sizes

2-4 cables = 15mm

6-8 cables = 20mm

10-14 cables = 30mm

16-18 Cables = 35mm

20 cables = 40mm

40 cables = 65mm

60 cables = 90mm



ypical loom for 16 coaxial cable
1 earth wire, + 1 catenary wire