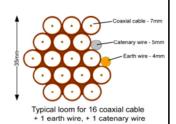

| Power cable routes to the intake cupboard                 |
| E10024/08      | Existing Equipment                           | View of existing equipment                                |
| E10024/09      | Aerial Location                              | Proposed Aerial & Dish location.                          |
| E10024/10      | Aerial Dish Sizes & Typical Mounting Heights | Measurement of Aerial & Dish mounting positions / height. |















Cable Harness sizes

2-4 cables = 15mm

6-8 cables = 20mm

10-14 cables = 30mm

16-18 Cables = 35mm

20 cables = 40mm

40 cables = 65mm

60 cables = 90mm









Cable Harness sizes

2-4 cables = 15mm

6-8 cables = 20mm

10-14 cables = 30mm

16-18 Cables = 35mm

20 cables = 40mm

40 cables = 65mm

60 cables = 90mm









Cable Harness sizes

2-4 cables = 15mm

6-8 cables = 20mm

10-14 cables = 30mm

16-18 Cables = 35mm

20 cables = 40mm

40 cables = 65 mm

60 cables = 90mm









Cable Harness sizes

2-4 cables = 15mm

6-8 cables = 20mm

10-14 cables = 30mm

16-18 Cables = 35mm

20 cables = 40mm

40 cables = 65mm

60 cables = 90mm



ypical loom for 16 coaxial cable
1 earth wire, + 1 catenary wire