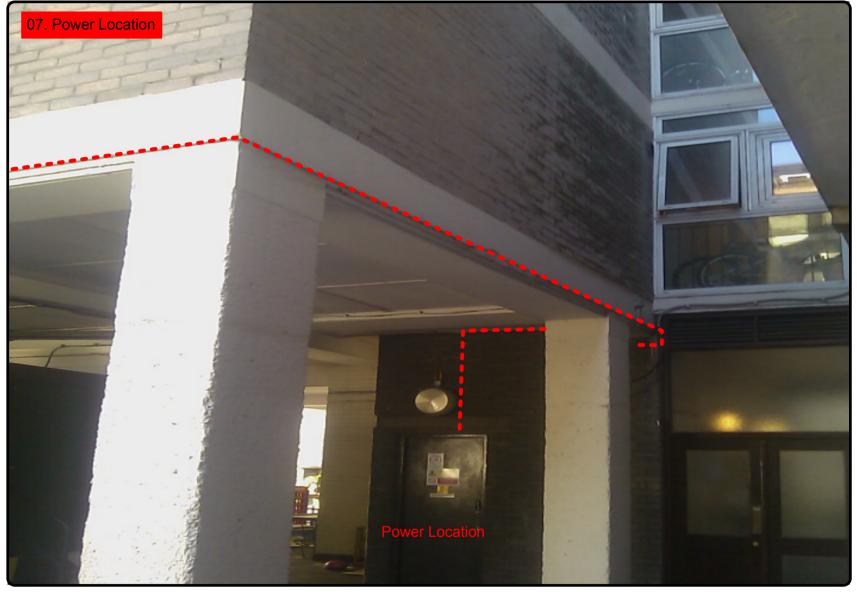

## 00. INDEX

| Drawing Number | Drawing Title                                | Description                                               |
|----------------|----------------------------------------------|-----------------------------------------------------------|
| E10024/00      | Index                                        | Index of Drawings                                         |
| E10024/01      | Location Plan                                | Scale 1:1250 at A4                                        |
| E10024/02      | Block Plan                                   | Photo of Site from above                                  |
| E10024/03      | Roof Plan                                    | Drawing of block from above                               |
| E10024/04      | NW Elevation                                 | Proposed view of cable routes, Table of cable loom sizes  |
| E10024/05      | SW Elevation                                 | Proposed view of cable routes, Table of cable loom sizes  |
| E10024/06      | SE Elevation                                 | Proposed view of cable routes, Table of cable loom sizes  |
| E10024/07      | Power Location                               | Power cable routes to the intake cupboard                 |
| E10024/08      | Existing Equipment                           | View of existing equipment                                |
| E10024/09      | Aerial Location                              | Proposed Aerial & Dish location.                          |
| E10024/10      | Aerial Dish Sizes & Typical Mounting Heights | Measurement of Aerial & Dish mounting positions / height. |