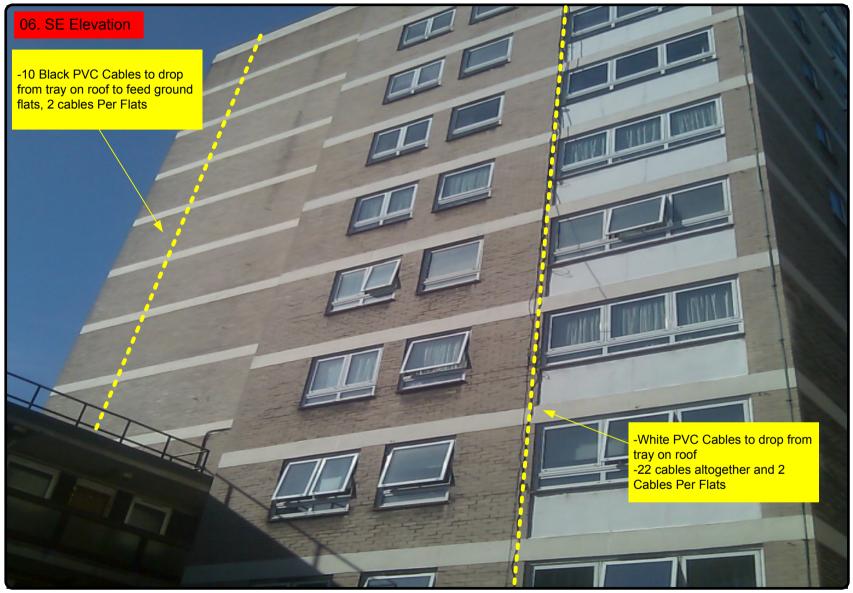

Cable Harness sizes

2-4 cables = 15mm

6-8 cables = 20mm

10-14 cables = 30mm

16-18 Cables = 35mm

20 cables = 40mm

40 cables = 65mm

60 cables = 90mm

Cable Harness sizes

2-4 cables = 15mm

6-8 cables = 20mm

10-14 cables = 30mm

16-18 Cables = 35mm

20 cables = 40mm

40 cables = 65 mm

60 cables = 90mm