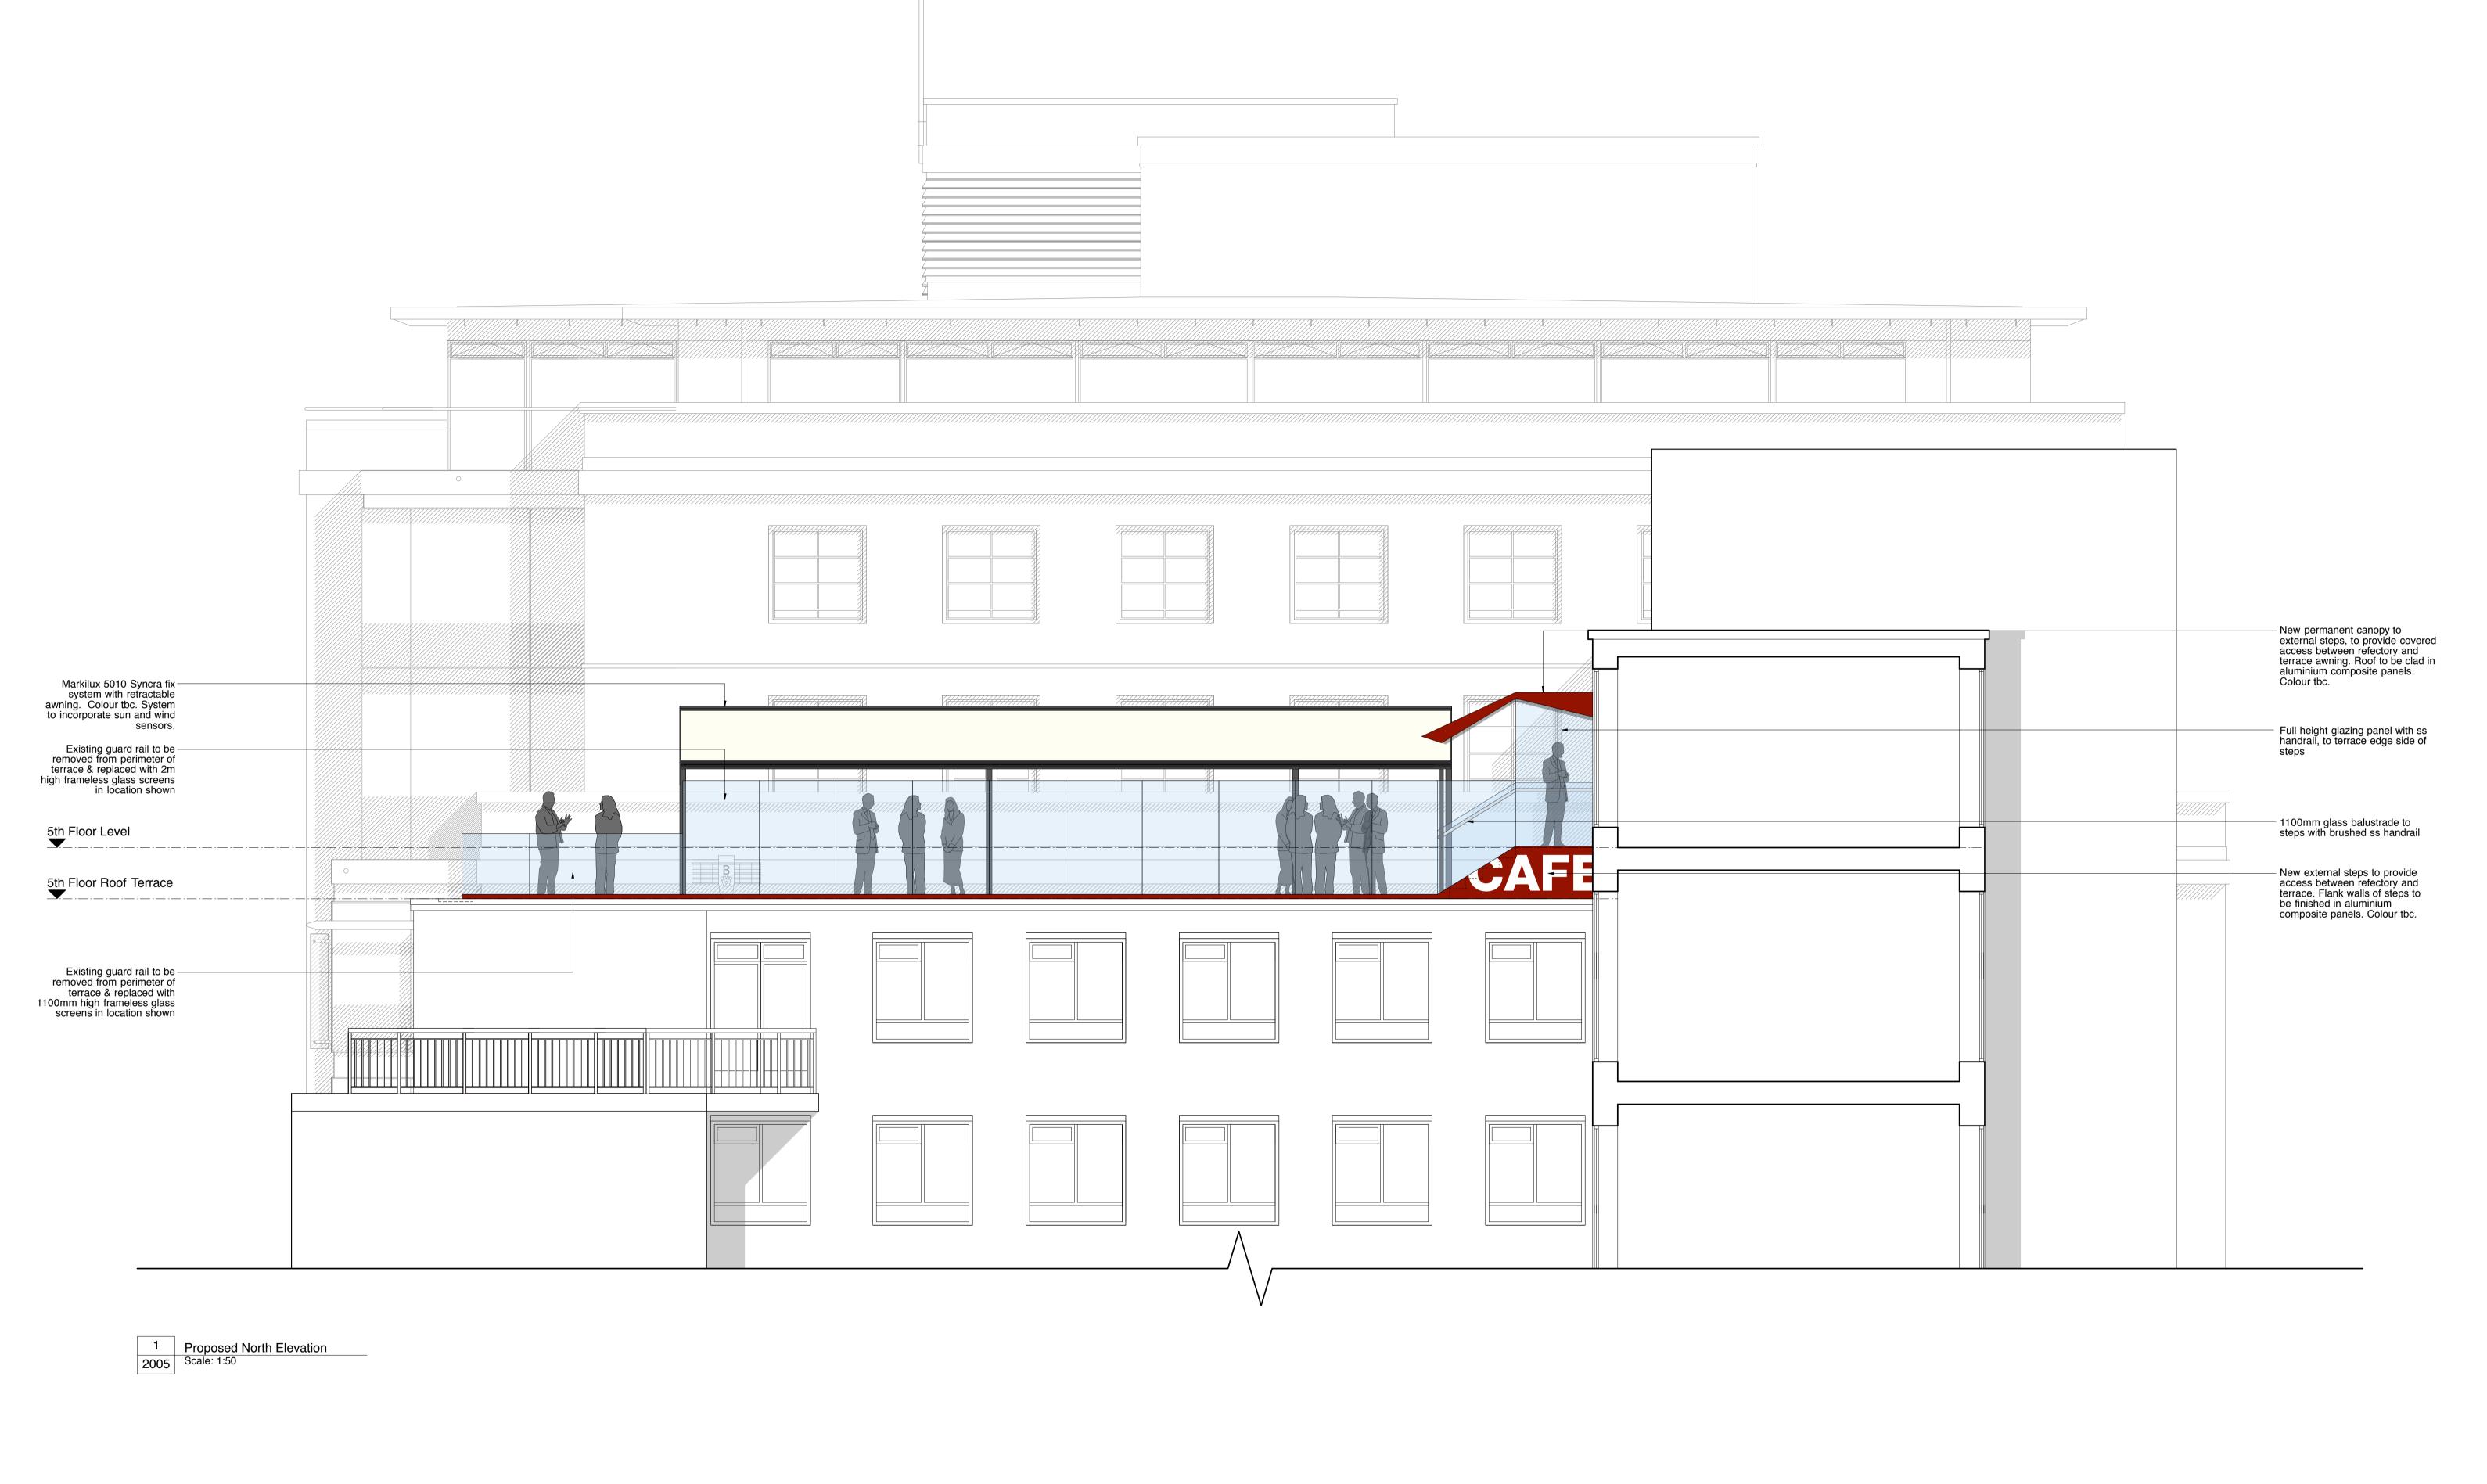

UNIVERSITY OF LONDON Notes Checked By Revision Amendment Client BIRKBECK UNIVERSITY bisset adams BIRKBECK REFECTORY ROOF TERRACE, THE EXTENSION BUILDING 00.00.00 Project PROPOSED NORTH ELEVATION Drawing ARCHINECTURE AND Scale 1:50 @ A1 Status PLANNING Date Drawn By NH 03.05.11 22 St. James's Walk, London EC1R 0AP T +44(0)20 7250 0440 F +44(0)20 7250 3382 NO DIMENSIONS ARE TO BE SCALED FROM THIS DRAWING. THE CONTRACTOR / MANUFACTURER IS RESPONSIBLE FOR CHECKING ALL DIMENSIONS AND QUERYING ANY DISCREPANCIES. Drawing No Project N° Revision THIS DRAWING IS THE PROPERTY OF BISSET ADAMS LTD. COPYRIGHT IS RESERVED BY THEM AND THE DRAWING IS ISSUED ON CONDITION THAT IT IS NOT COPIED, REPRODUCED, BB09 2005 RETAINED OR DISCLOSED TO ANY UNAUTHORISED PERSON, EITHER WHOLLY OR IN PART, WITHOUT WRITTEN CONSENT. info@bissetadams.co.uk www.bissetadams.co.uk