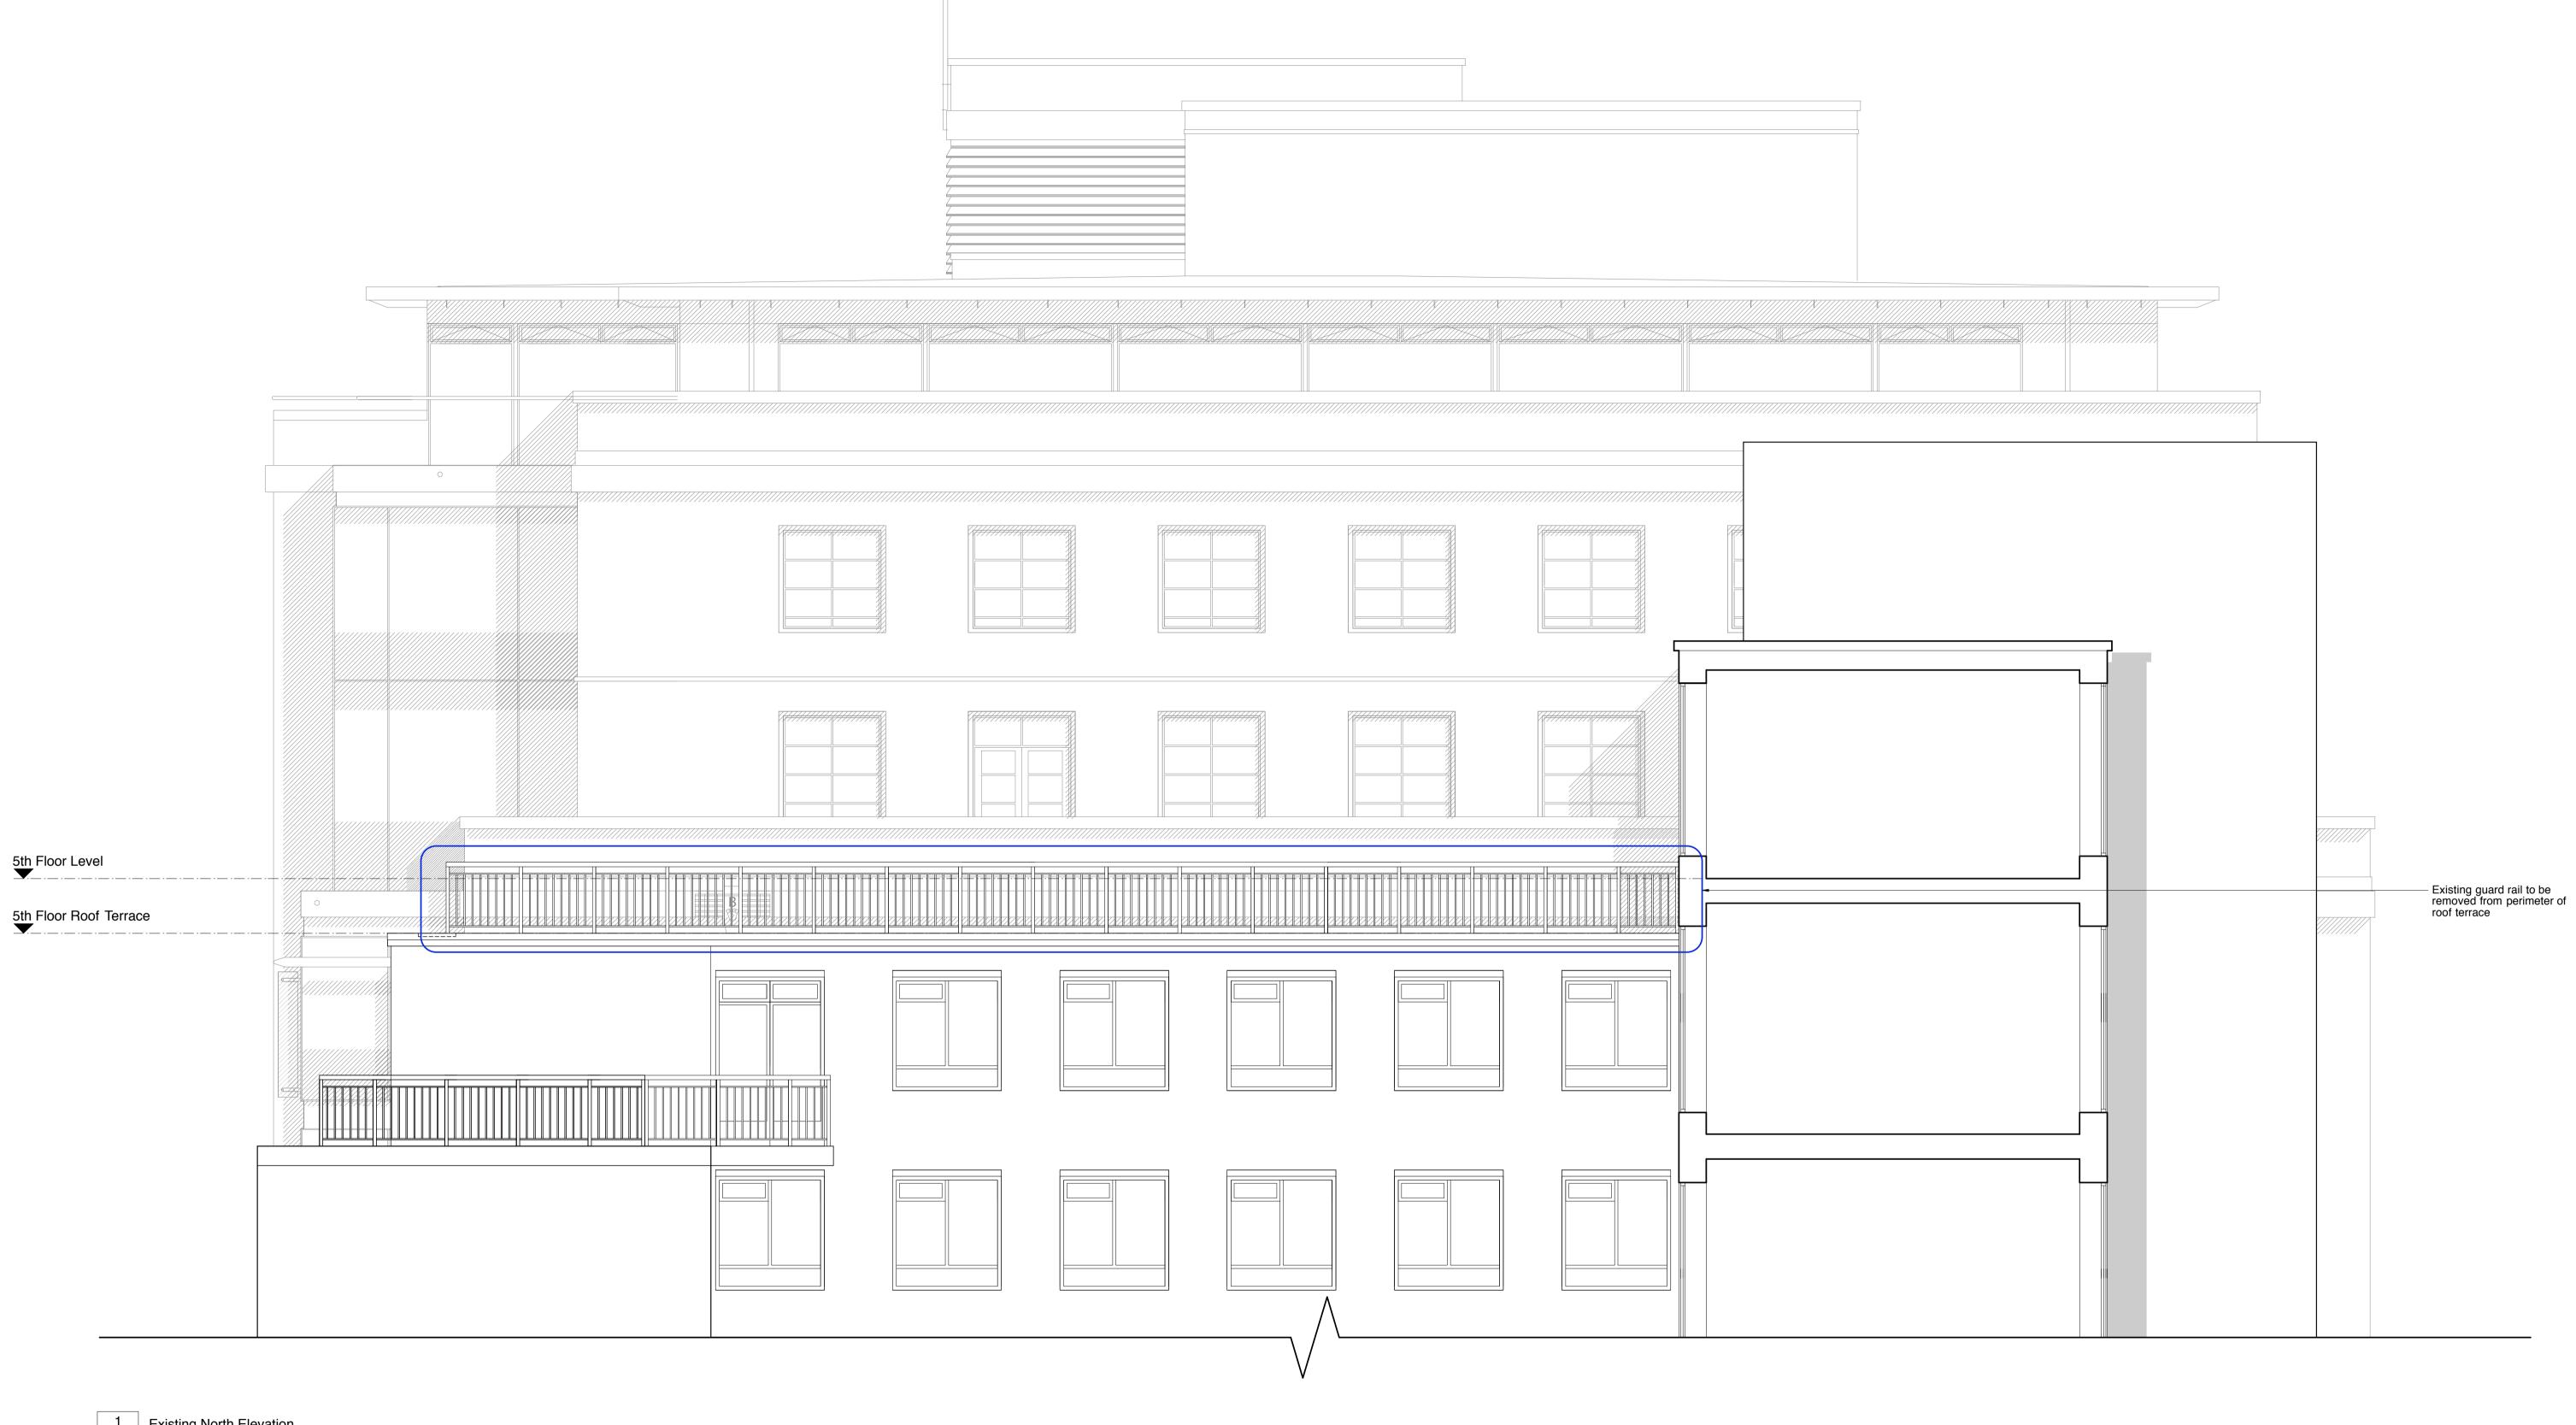

1 Existing North Elevation
2002 Scale: 1:50

| Revision Date Amendment | Notes | Checked By                                                                                                                                                                                                                                     | Client                                              | Client BIRKBECK UNIVERSITY                              |                      | 20. 00                                                                            |
|-------------------------|-------|------------------------------------------------------------------------------------------------------------------------------------------------------------------------------------------------------------------------------------------------|-----------------------------------------------------|---------------------------------------------------------|----------------------|-----------------------------------------------------------------------------------|
| - 00.00.00 -            |       |                                                                                                                                                                                                                                                | Project                                             | BIRKBECK REF                                            | ECTORY ROOF TERRACE, | bisset adams                                                                      |
|                         |       |                                                                                                                                                                                                                                                | Drawing                                             | THE EXTENSION BUILDING Drawing EXISTING NORTH ELEVATION |                      |                                                                                   |
|                         |       |                                                                                                                                                                                                                                                | Scale                                               | 1:50 @ A1                                               | Status PLANNING      |                                                                                   |
|                         |       |                                                                                                                                                                                                                                                | Date                                                |                                                         | Drawn By NH          | GOMMUNIO ATRONS                                                                   |
|                         |       | NO DIMENSIONS ARE TO BE SCALED FROM THIS DRAWING. THE CONTRACTOR / MANUFACTURER IS RESPONSIBLE FOR CHECKING ALL DIMENTHIS DRAWING IS THE PROPERTY OF BISSET ADAMS LTD. COPYRIGHT IS RESERVED BY THEM AND THE DRAWING IS ISSUED ON CONDITION TO | ENSIONS AND QUERYING ANY DISCREPANCIES.  Project N° | Drawing N°                                              | Revision             | 22 St. James's Walk, London EC1R 0AP<br>T +44(0)20 7250 0440 F +44(0)20 7250 3382 |
|                         |       | RETAINED OR DISCLOSED TO ANY UNAUTHORISED PERSON, EITHER WHOLLY OR IN PART, WITHOUT WRITTEN CONSENT.                                                                                                                                           | BB09                                                | 2002                                                    | -                    | info@bissetadams.co.uk www.bissetadams.co.uk                                      |