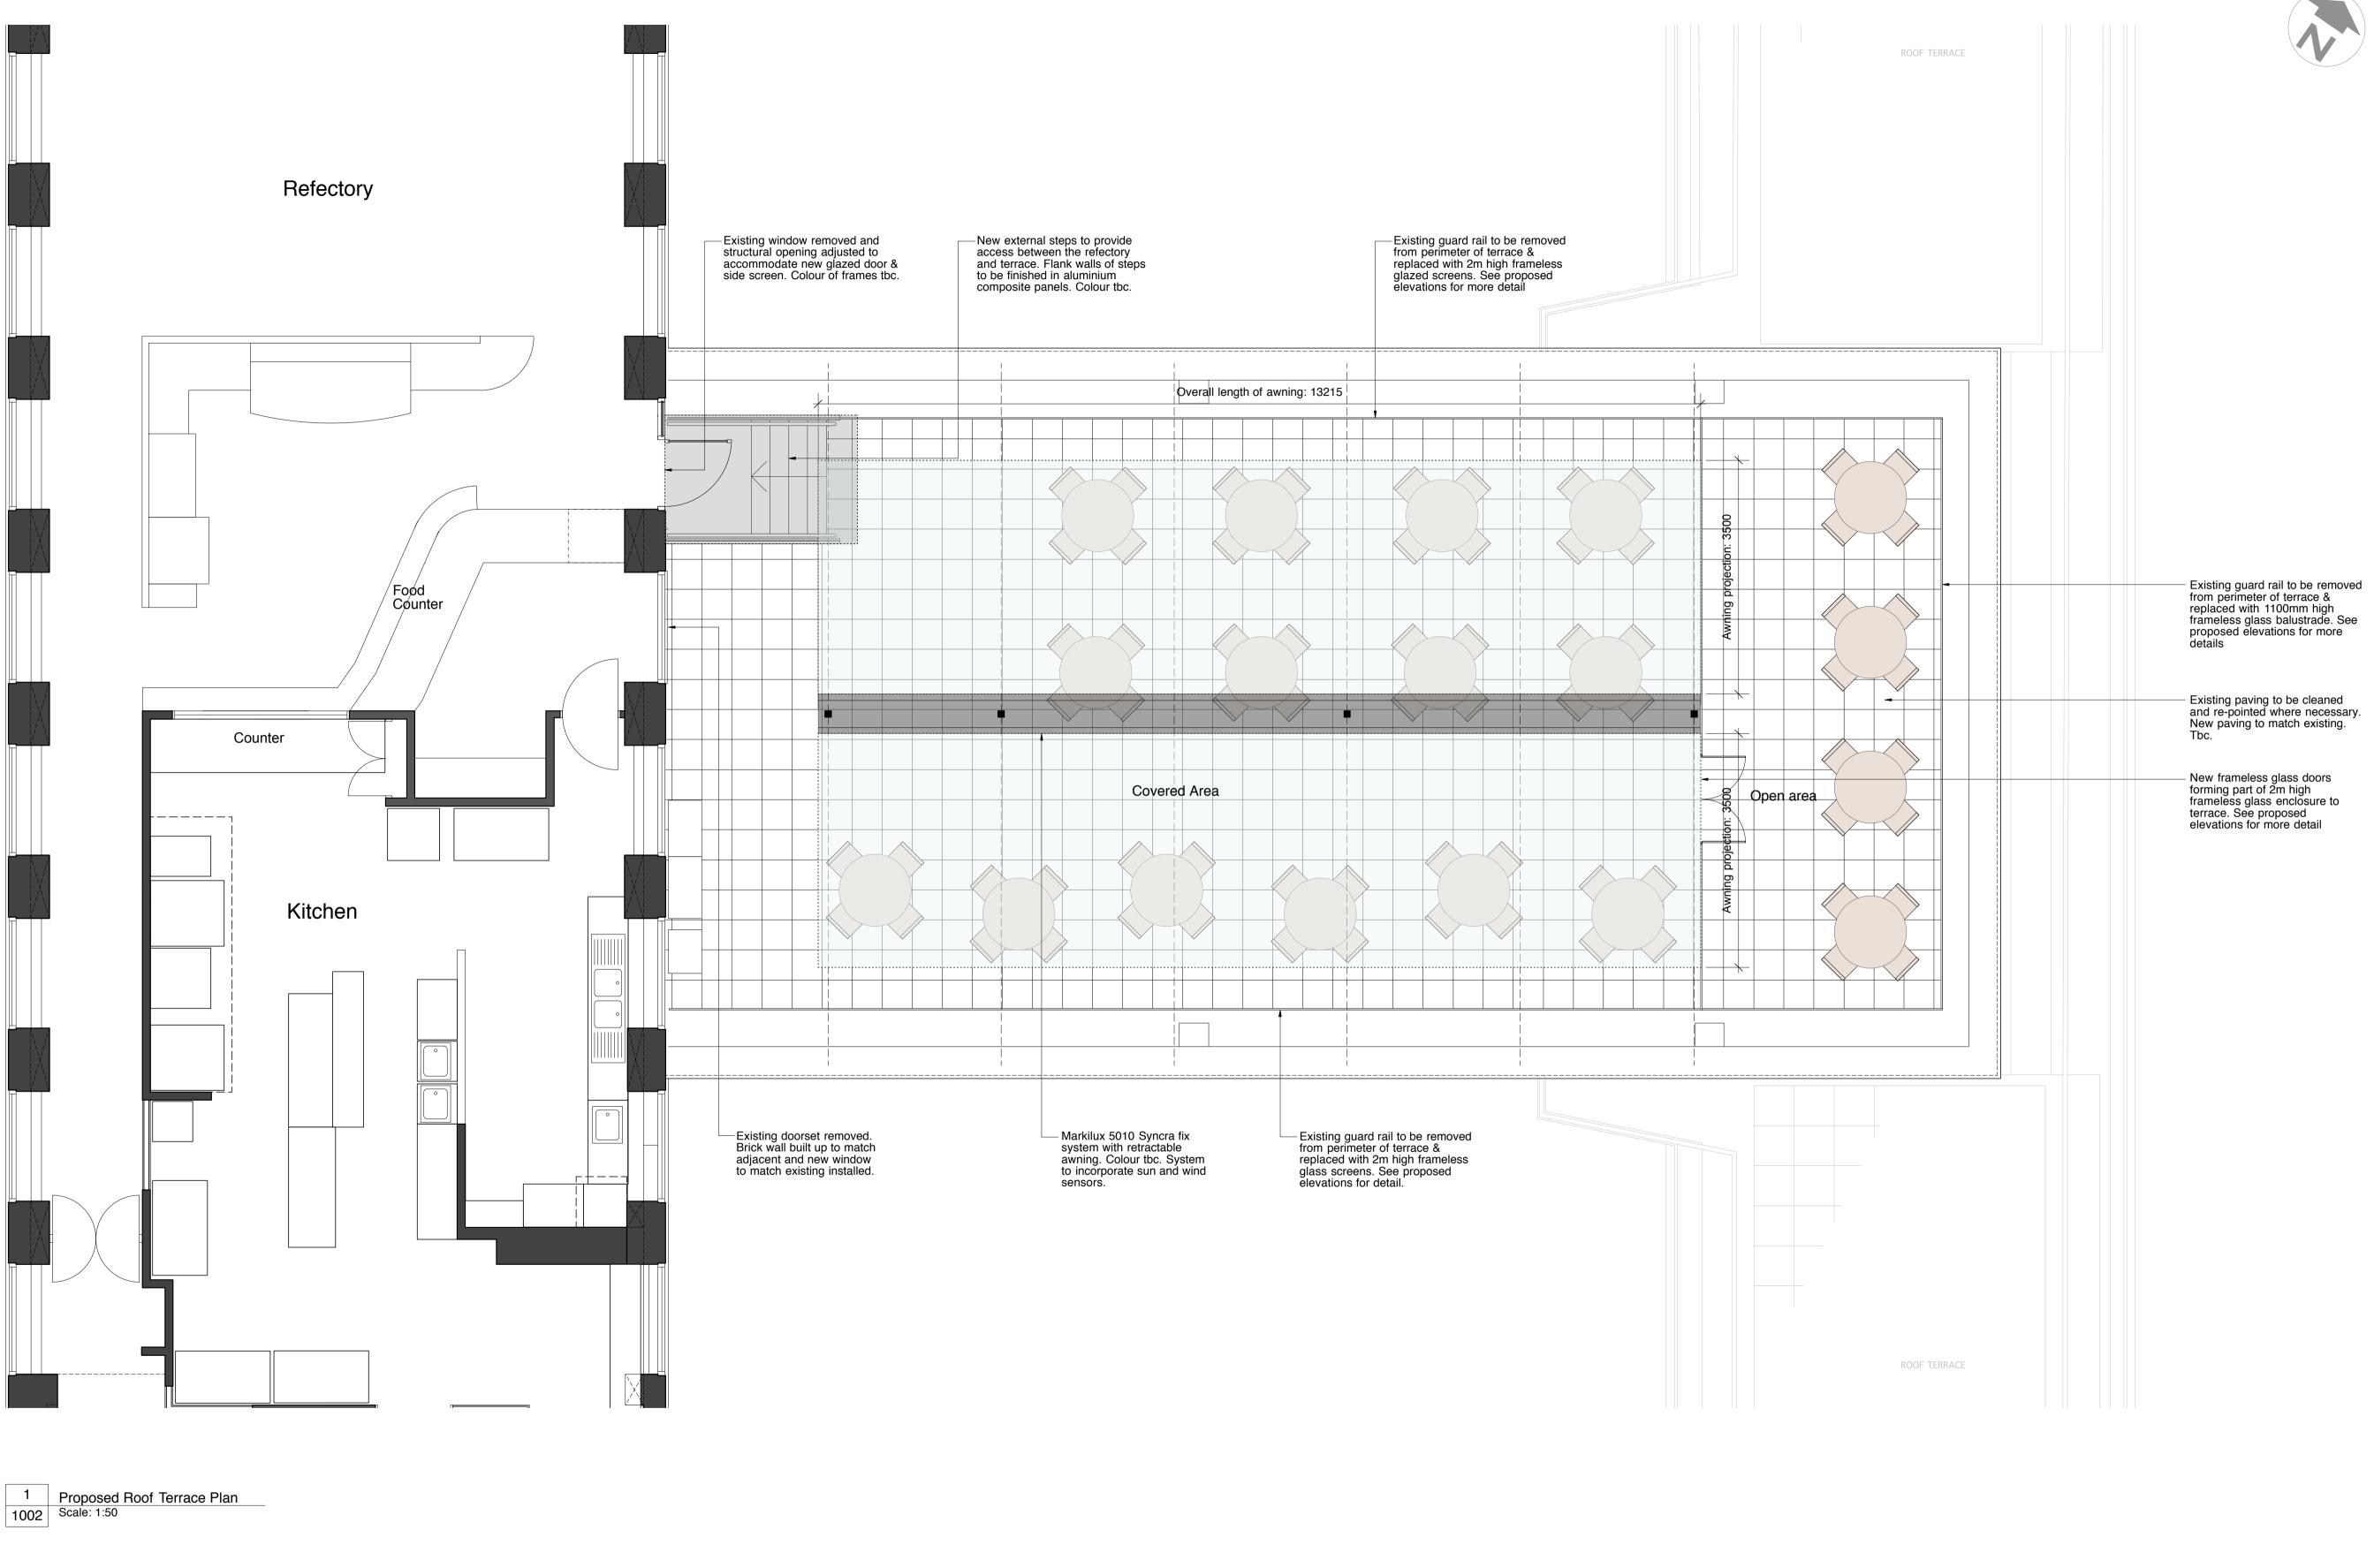

BIRKBECK UNIVERSITY

PROPOSED PLAN

03.05.11

Drawing N°

1002

BIRKBECK REFECTORY ROOF TERRACE, THE EXTENSION BUILDING

Drawn By NH

Revision