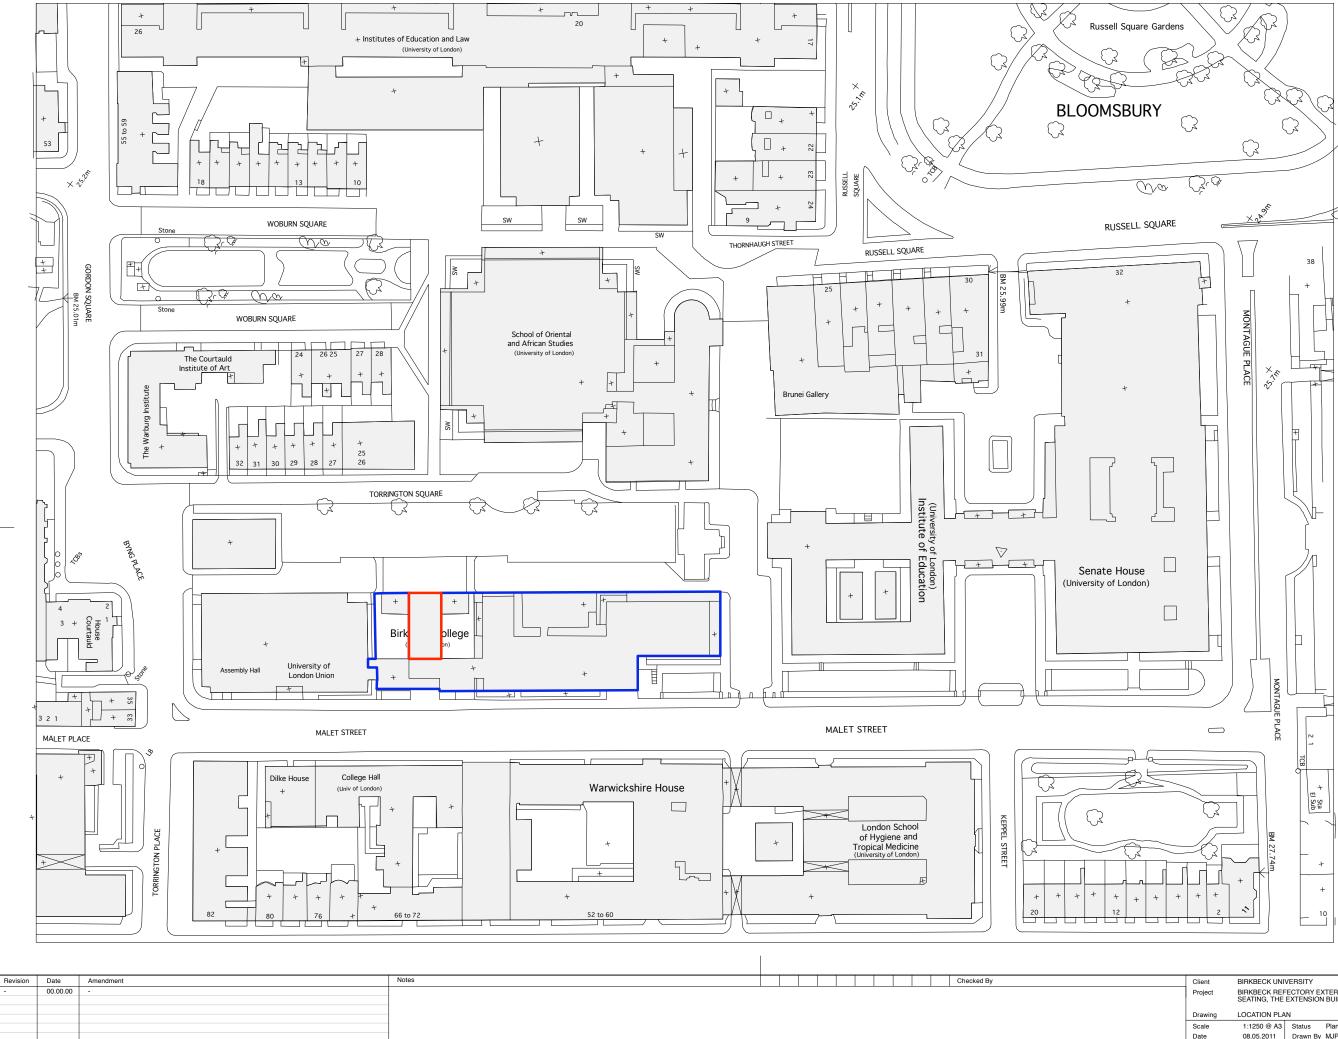

## bisset adams

ARCHIMEGTURE AND COMMUNICATIONS

22 St. James's Walk, London EC1R 0AP T +44(0)20 7250 0440 F +44(0)20 7250 3382 o@bissetadams.co.uk www.bissetadams.co.uk info/@

| <br>Project | BIRGEOR OWNERSTY<br>BIRKBECK REFECTORY EXTERNAL<br>SEATING, THE EXTENSION BUILDING<br>LOCATION PLAN |          |          |  |
|-------------|-----------------------------------------------------------------------------------------------------|----------|----------|--|
| Drawing     |                                                                                                     |          |          |  |
| Scale       | 1:1250 @ A3                                                                                         | Status   | Planning |  |
| Date        | 08.05.2011                                                                                          | Drawn By | MJP      |  |
| Project Nº  | Drawing N°                                                                                          |          | Revision |  |
| BB09        | 0001                                                                                                |          | -        |  |