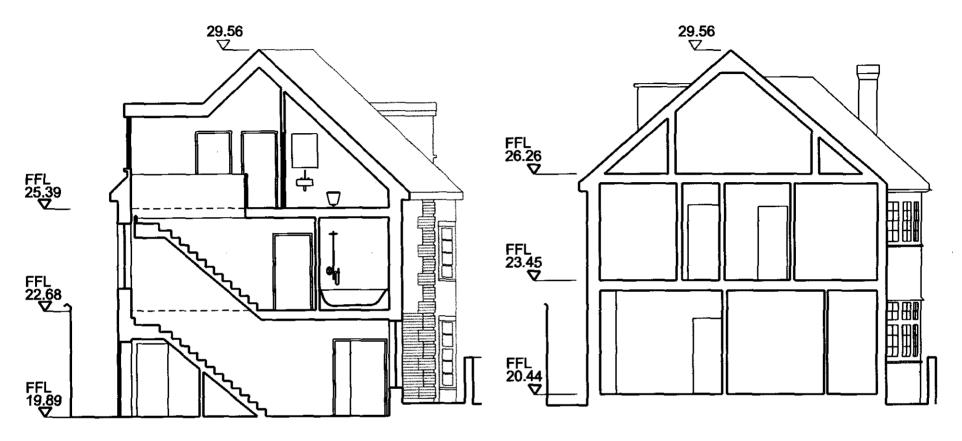

1. PROPOSED GROUND LEVEL PLAN - 1:100 at A4

.

0
1
2
3
4
Sm

1. PROPOSED CROSS SECTION - 1:100 at A4

2. EXISTING CROSS SECTION - 1:100 at A4