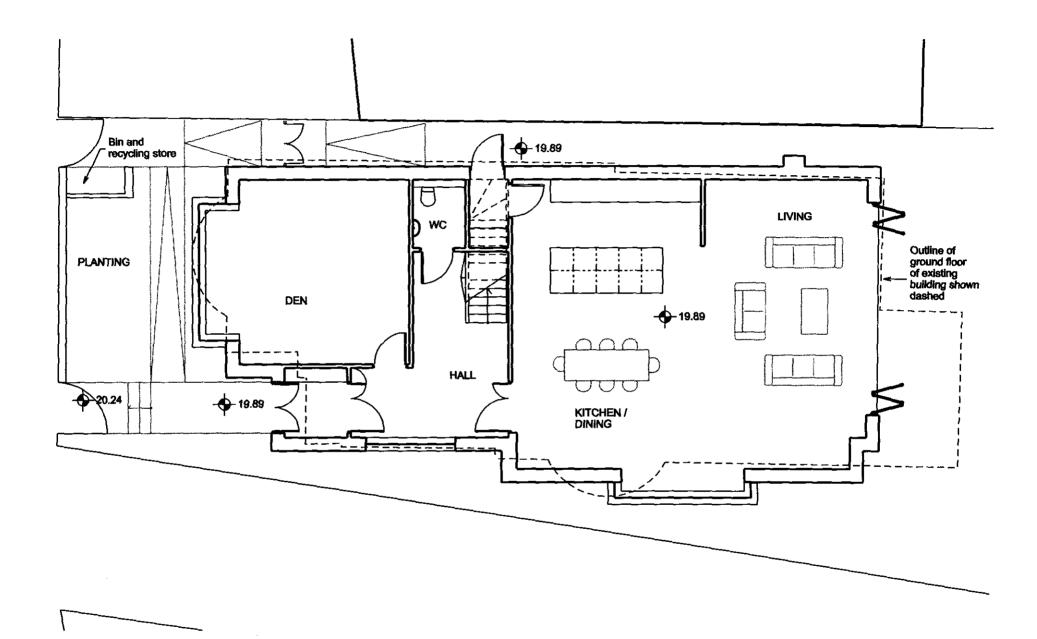

1. PROPOSED GROUND LEVEL PLAN - 1:100 at A4

.

0
1
2
3
4
Sm

1. PROPOSED CROSS SECTION - 1:100 at A4

2. EXISTING CROSS SECTION - 1:100 at A4