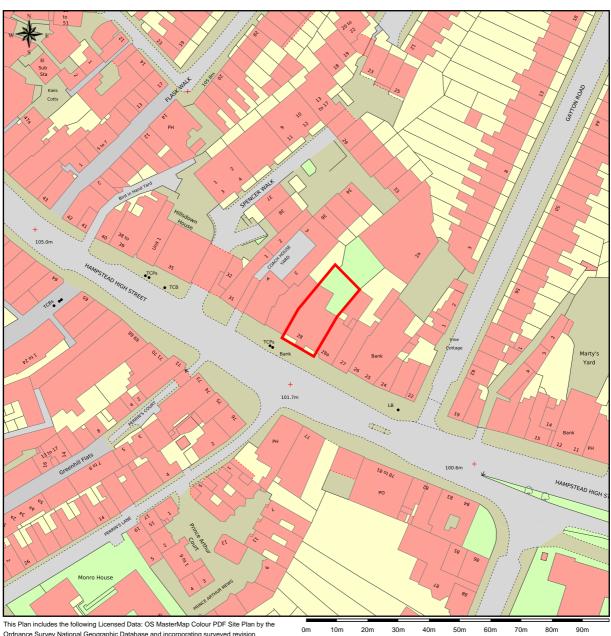

## **Barclays 28 Hampstead High Street**

This Plan includes the following Licensed Data: OS MasterMap Colour PDF Site Plan by the Ordnance Survey National Geographic Database and incorporating surveyed revision available at the date of production. Reproduction in whole or in part is prohibited without the prior permission of Ordnance Survey. The representation of a road, track or path is no evidence of a right of way. The representation of features as lines is no evidence of a property boundary. © Crown copyright, All rights reserved 2011. Licence number 0100031673

Scale: 1:1250

A0563

NW3 1QB

Scale 1:1250@A4

Location Plan