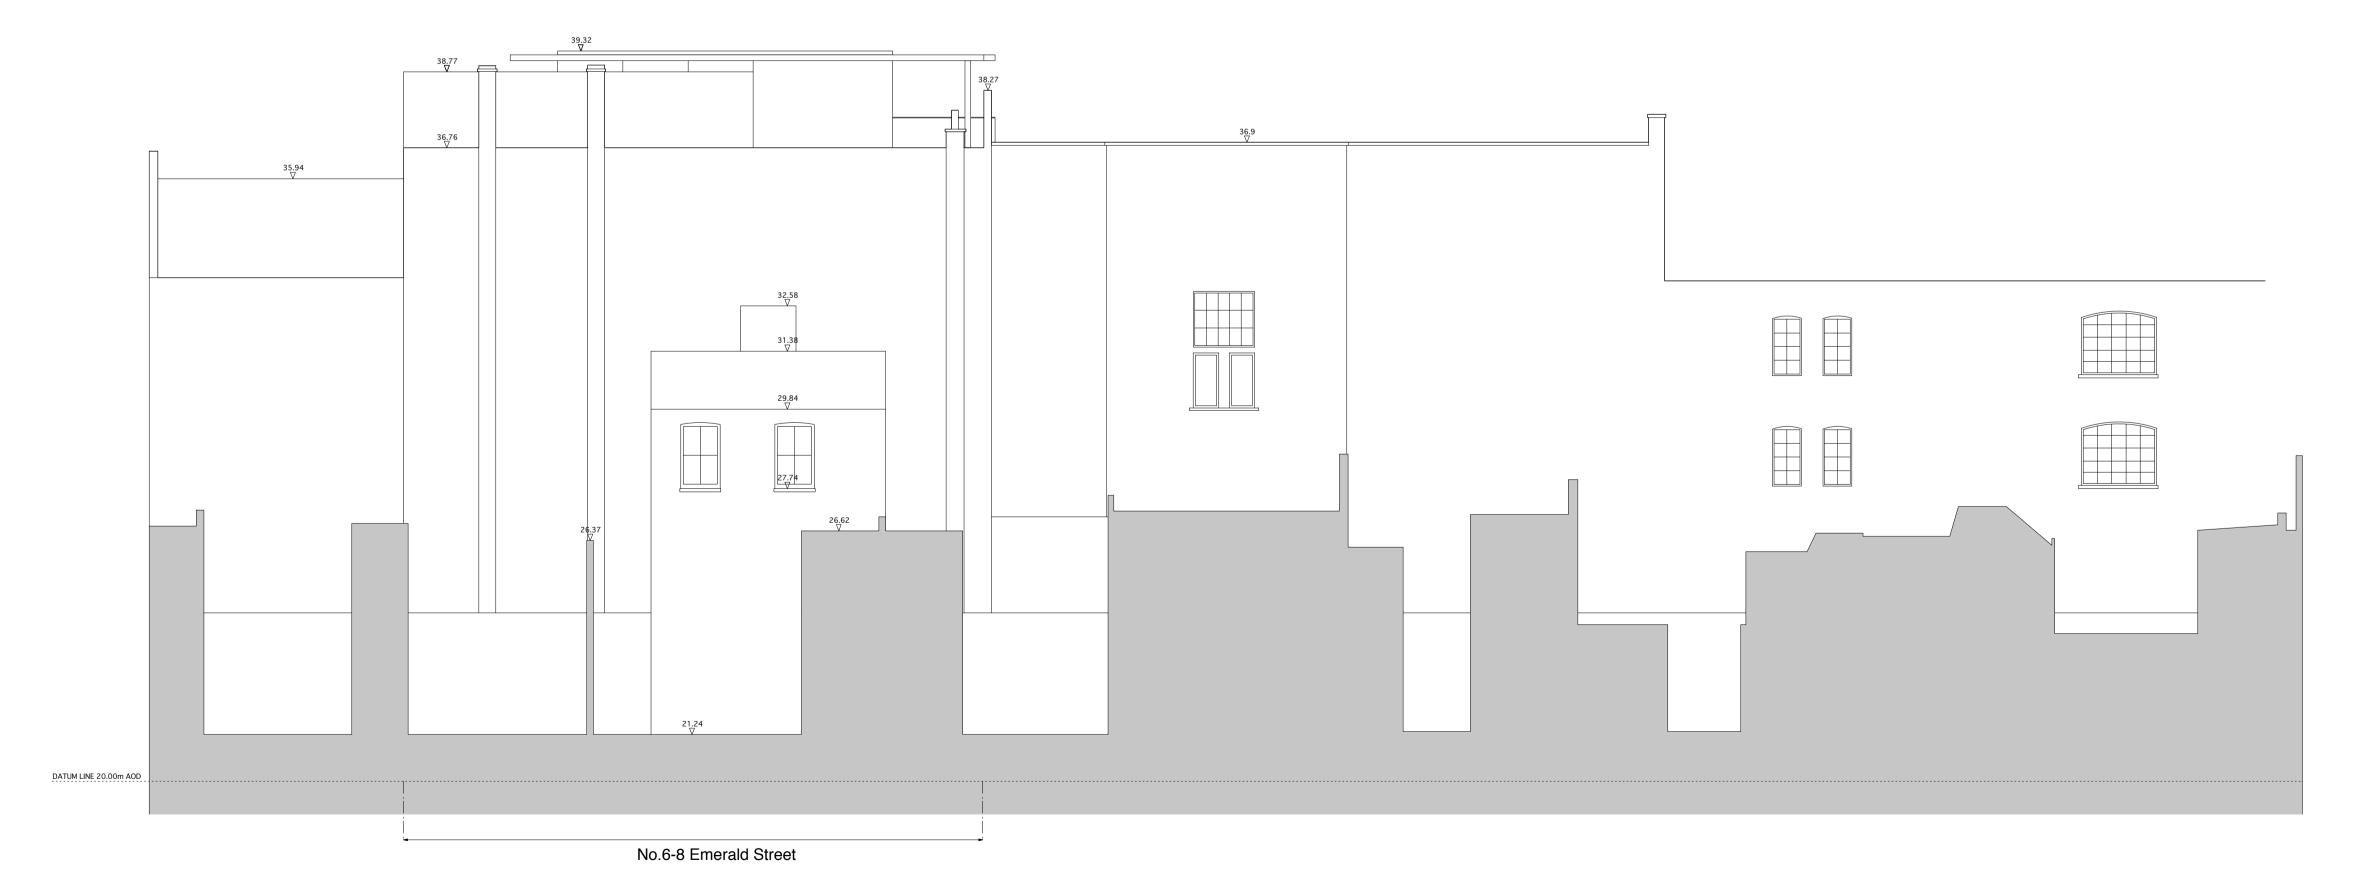

West Elevation - Front facade of No. 6-8 Emerald Street As proposed

East Elevation - Rear facade of No. 6-8 Emerald Street As proposed

Do not scale drawings

All dimensions are in millimetres unless stated otherwise

## 6-8 Emerald Street

Proposed Elevations

Status: Planning Scale 1: 100

May 2011

Draw N° 180/GA-02 Rev P2 Drawn by PB Authorised by HB Size A1

HUGH**BROUGHTON**ARCHITECTS

41a Beavor Lane London W6 9BL T 020 8735 9959 F 020 8563 3891 E info@hbarchitects.co.uk