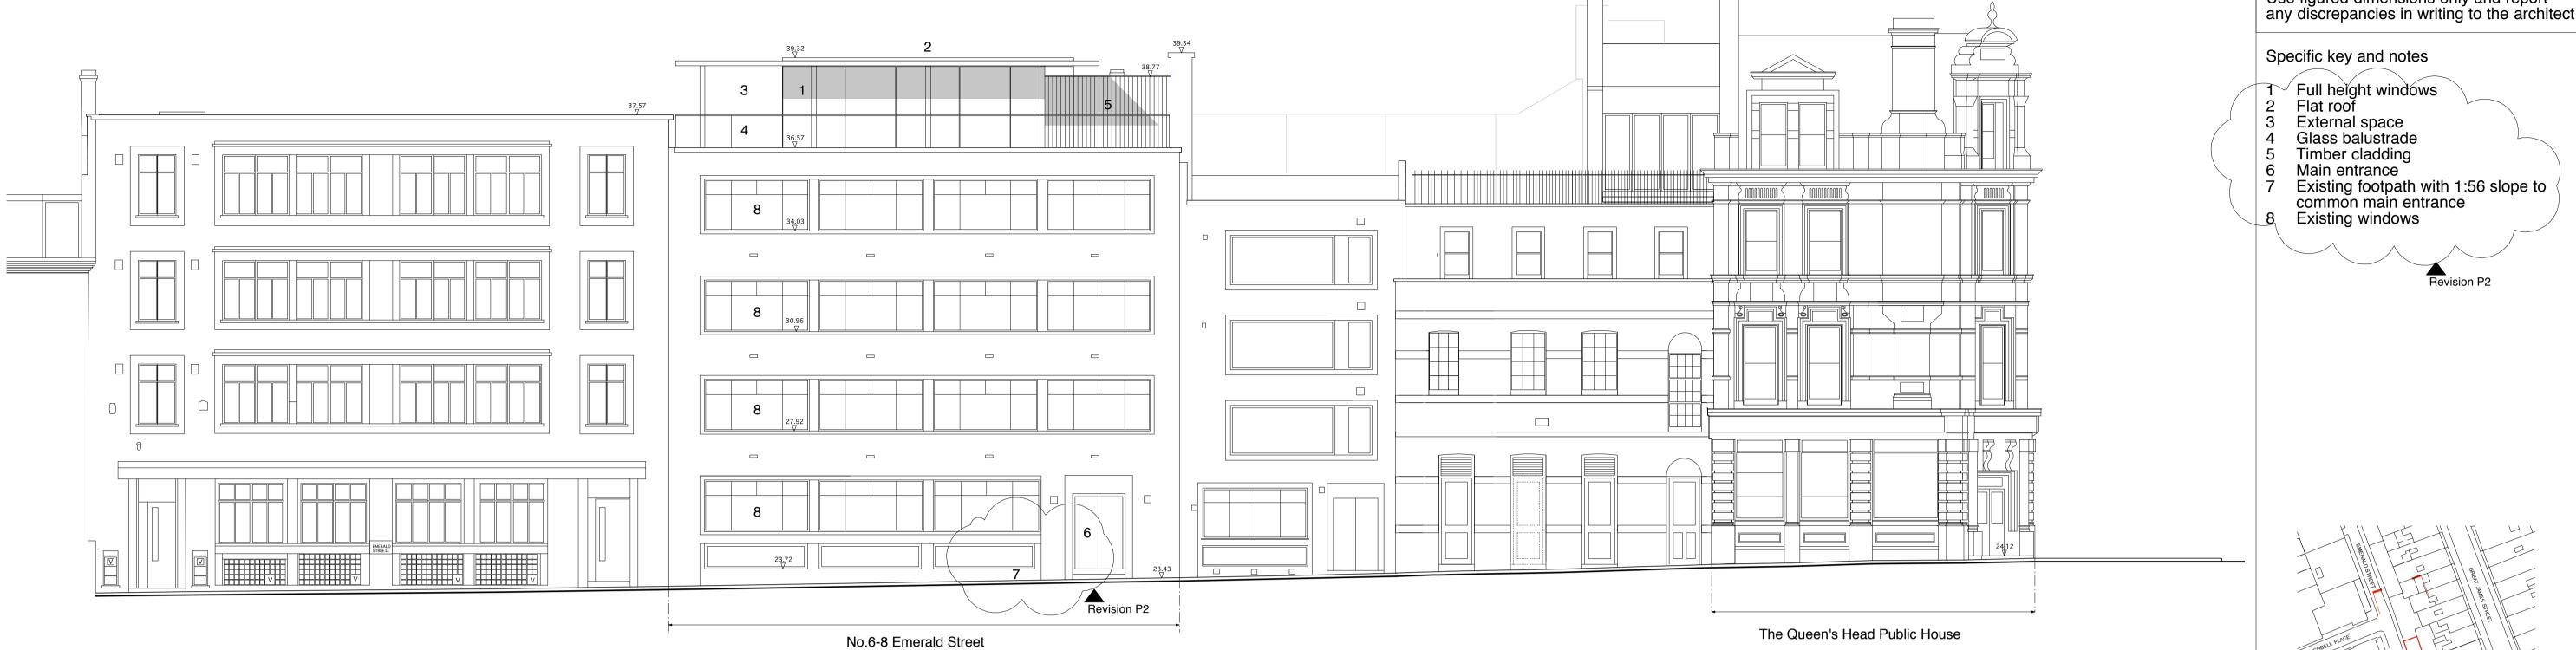

West Elevation - Front facade of No. 6-8 Emerald Street As proposed

East Elevation - Rear facade of No. 6-8 Emerald Street As proposed

Do not scale drawings

All dimensions are in millimetres unless stated otherwise

Use figured dimensions only and report any discrepancies in writing to the architect

Specific key and notes

Key plan and north key

P1 Planning PB 06.05.2011 Rev Description Drawn Date

## 6-8 Emerald Street

Proposed Elevations

Status: Planning Scale 1: 100

May 2011

Draw N° 180/GA-02 Rev P2 Drawn by PB Authorised by HB Size A1

HUGH**BROUGHTON**ARCHITECTS

41a Beavor Lane London W6 9BL T 020 8735 9959 F 020 8563 3891 E info@hbarchitects.co.uk