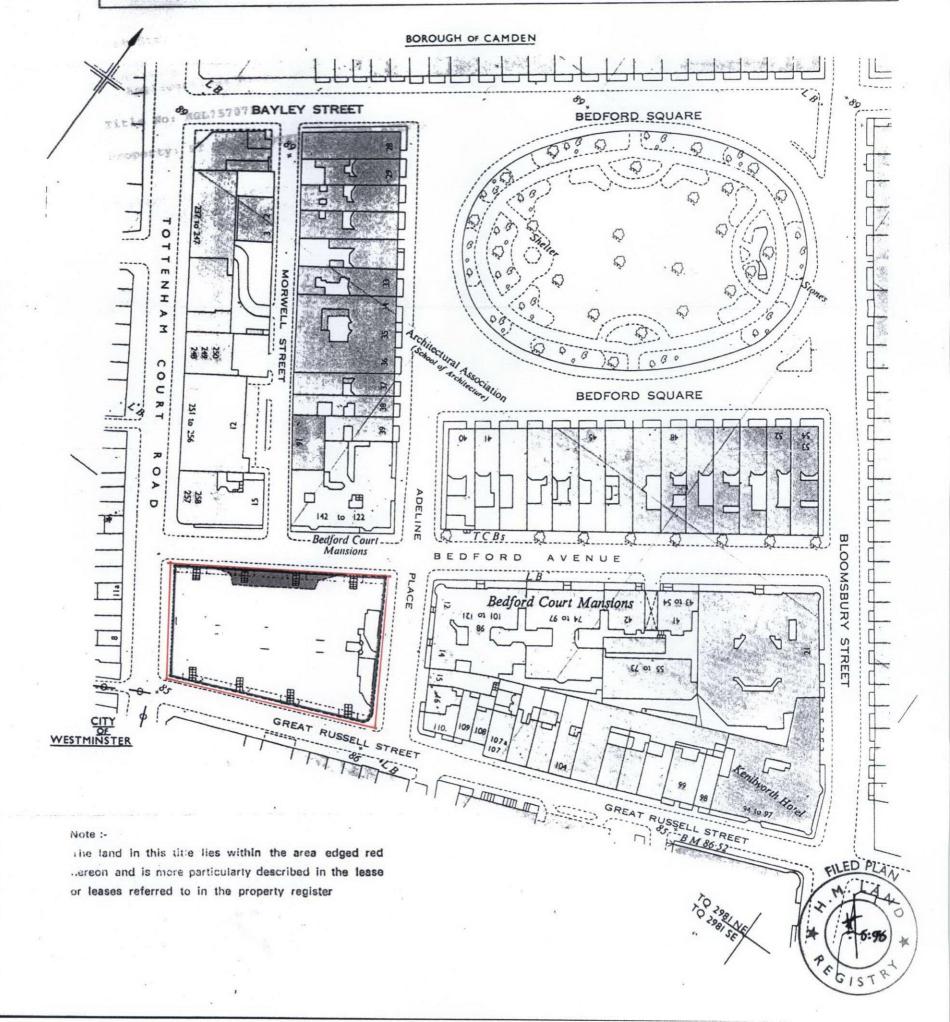

|                                  |               |                         | TITLE NUMBER  |         |
|----------------------------------|---------------|-------------------------|---------------|---------|
| H.M. LAND REGISTRY               |               |                         | NGL 757073    |         |
| ORDNANCE SURVEY PLAN REFERENCE © | COUNTY        | SHEET                   | NATIONAL GRID | SECTION |
|                                  | GREATER LONDO | ON .                    | TQ 2981       | U       |
| Scale: 1/1250                    |               | © Crown Copyright 1976. |               |         |

This office copy shows the state of the title plan on 13 August 2001 at 08:38:50. It may be subject to minor distortions in scale. Under s.113 of the Land Registration Act 1925, this copy is admissable in evidence to the same extent as the original. Issued on 13 August 2001.

Issued on 13 August 2001.
This title is dealt with by the Harrow District Land Registry.

5