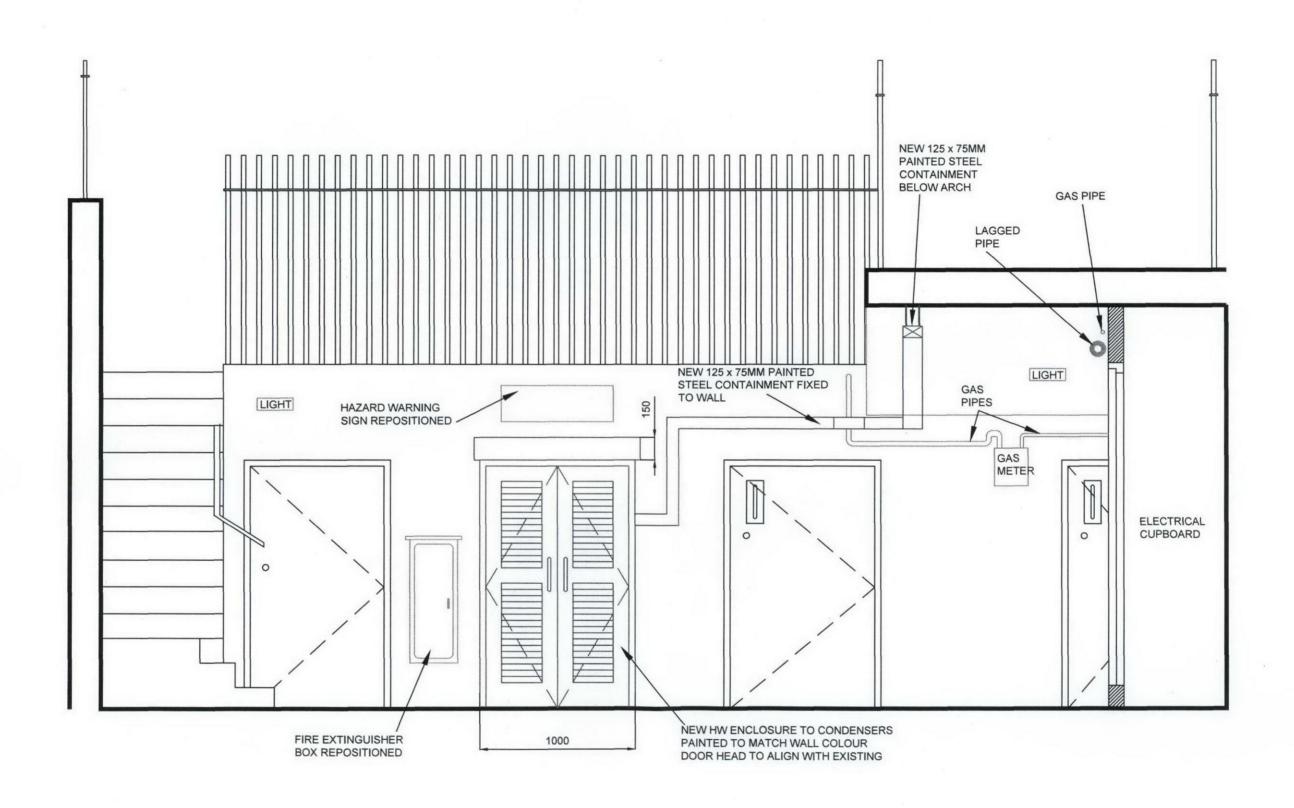

| CLIENT:            | PROJECT:          | TITLE:        | SCALE:  | DATE:     | DRAWN: | DRAWING NR:                 | REV:  | REVISIONS: | Notes                                                                                                                                                                                              |
|--------------------|-------------------|---------------|---------|-----------|--------|-----------------------------|-------|------------|----------------------------------------------------------------------------------------------------------------------------------------------------------------------------------------------------|
| THE BRITISH MUSEUM | 8 MONTAGUE STREET | ELEVATION C-C | 1:20@A3 | JUNE 2011 | SH     | 2011/2347-SK09              |       |            | No dimensions to be scaled from this drawing. All dimensions to be checked<br>on alls. Where discrepancy occurs between specification and drawings the<br>contract administrator must be notified. |
| CP&E DEPARTMENT    |                   |               |         |           |        | CAD FILE: Q-SYLVIAFROMSDRIV | E-IMS |            | THIS DRAWING IS COPYRIGHT                                                                                                                                                                          |