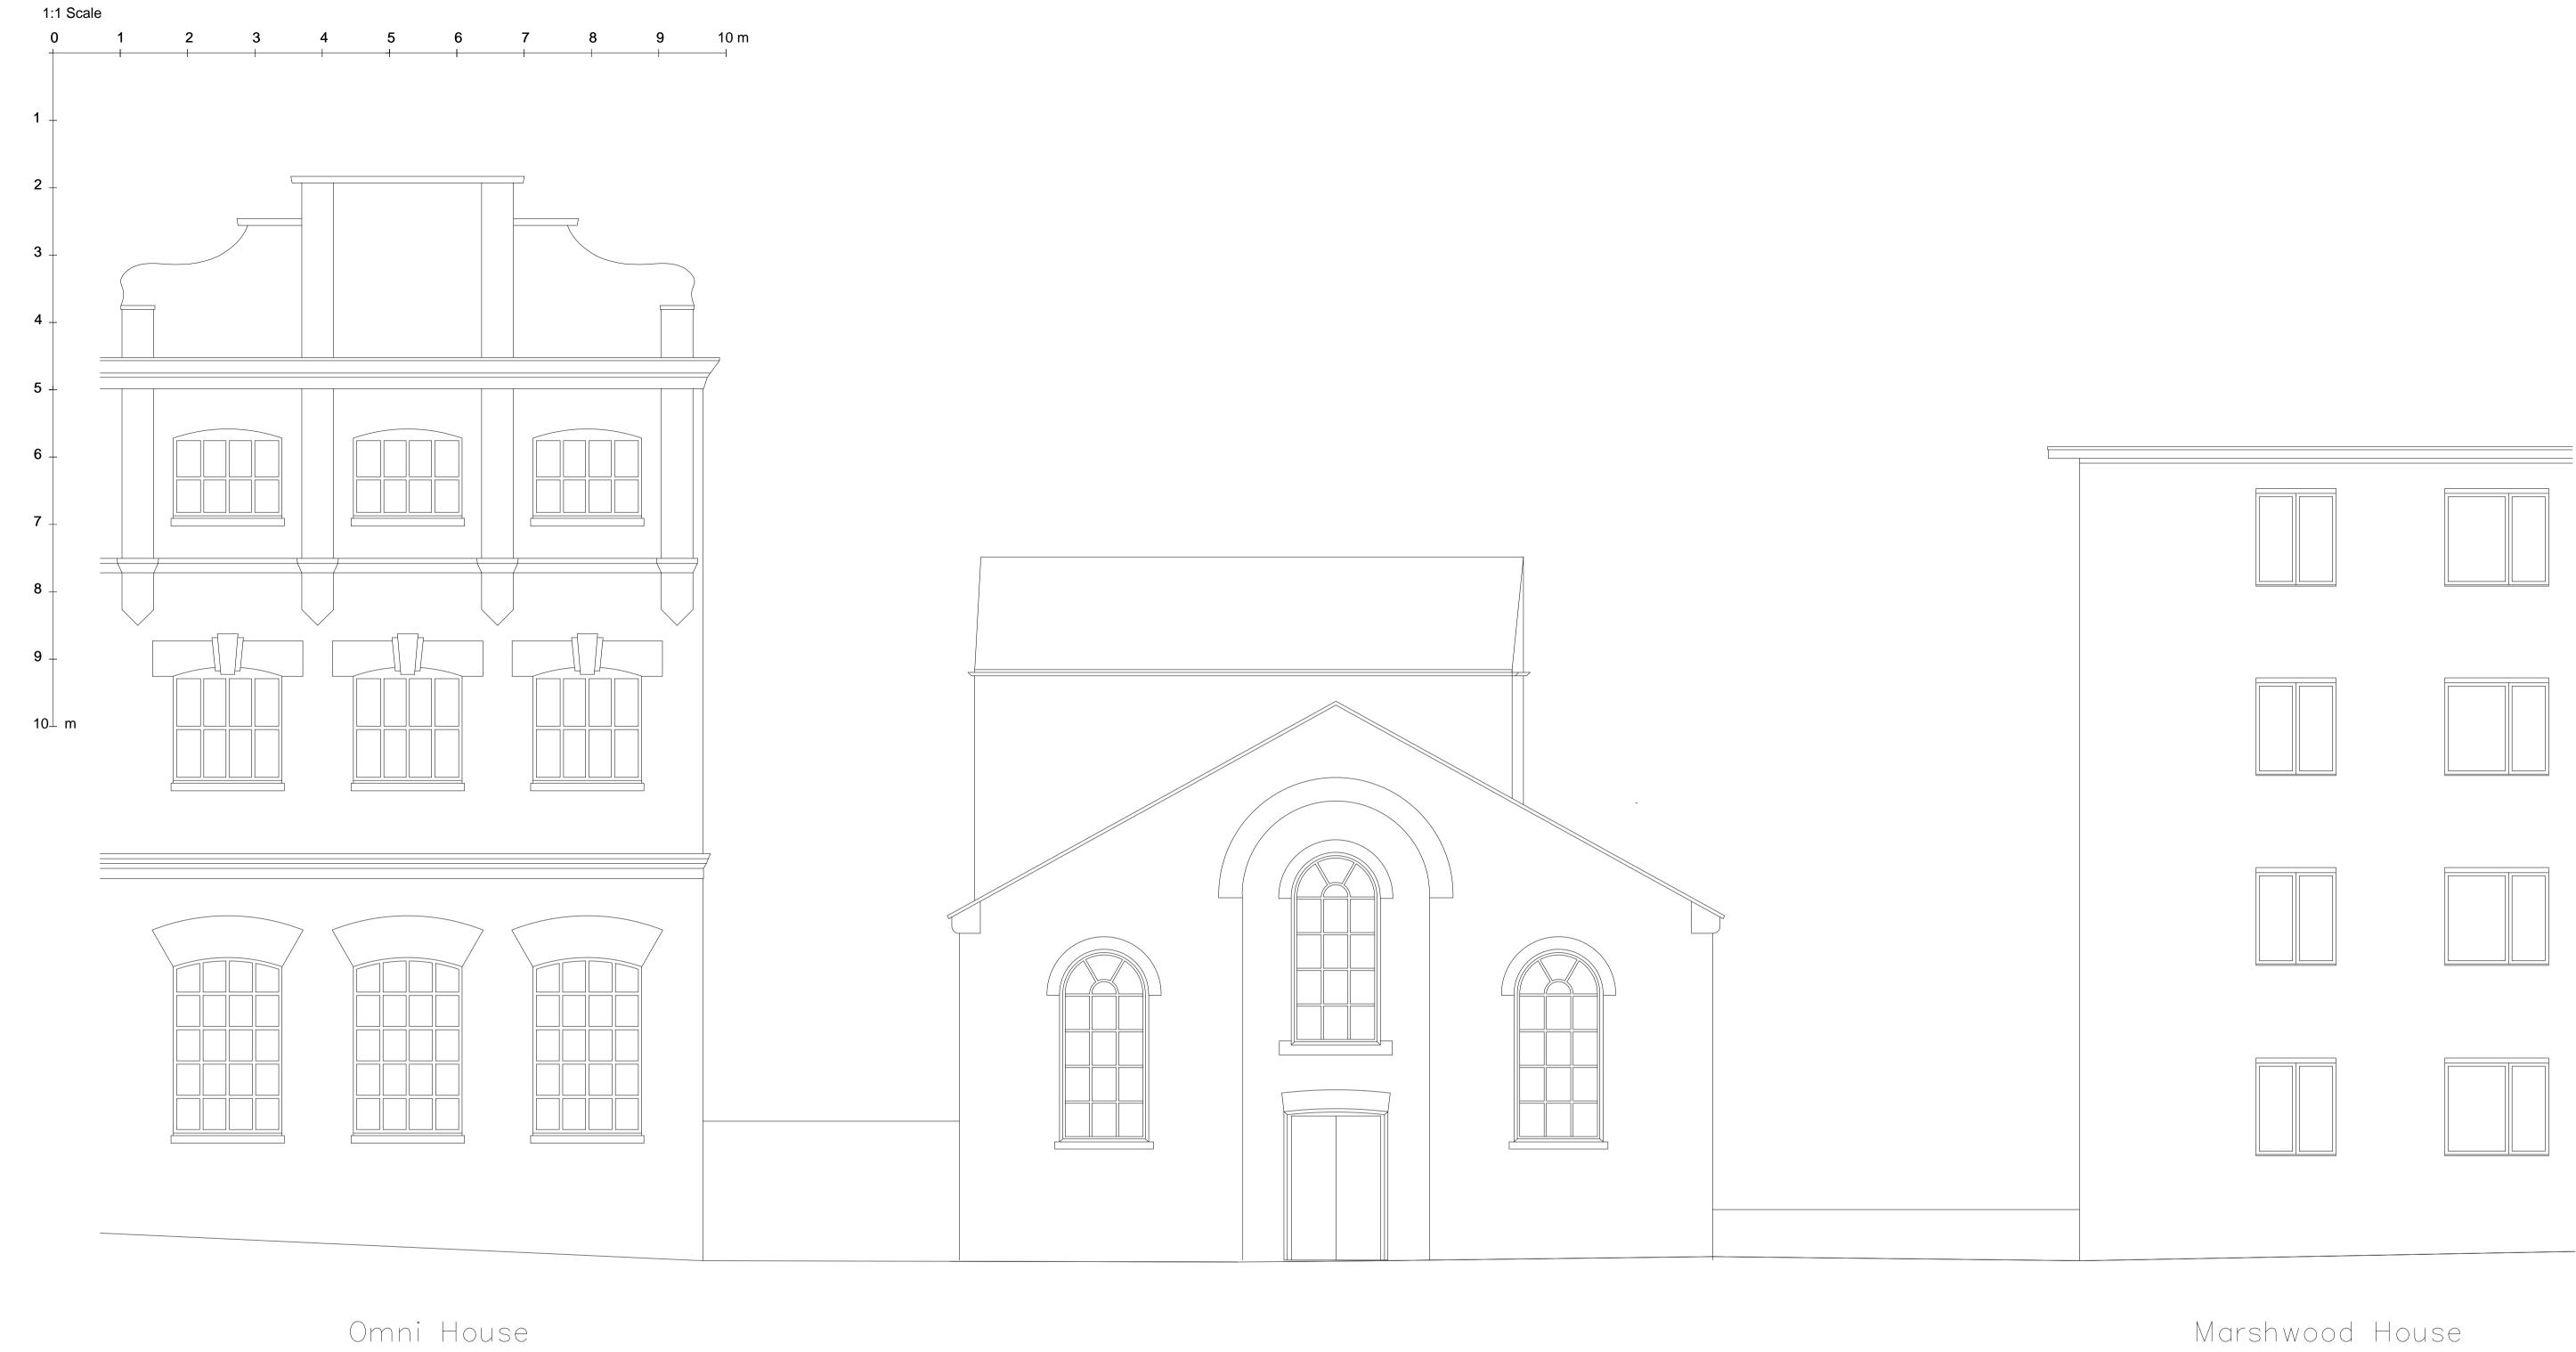

Datum Level = 48.00m

|                                                                                                                                                                                                           |                                                                                                                                                                                                                    | Revision | Revision | Drawing Title                        | Project       | Scale                                                                                                                       | Drawing Number Revis |
|----------------------------------------------------------------------------------------------------------------------------------