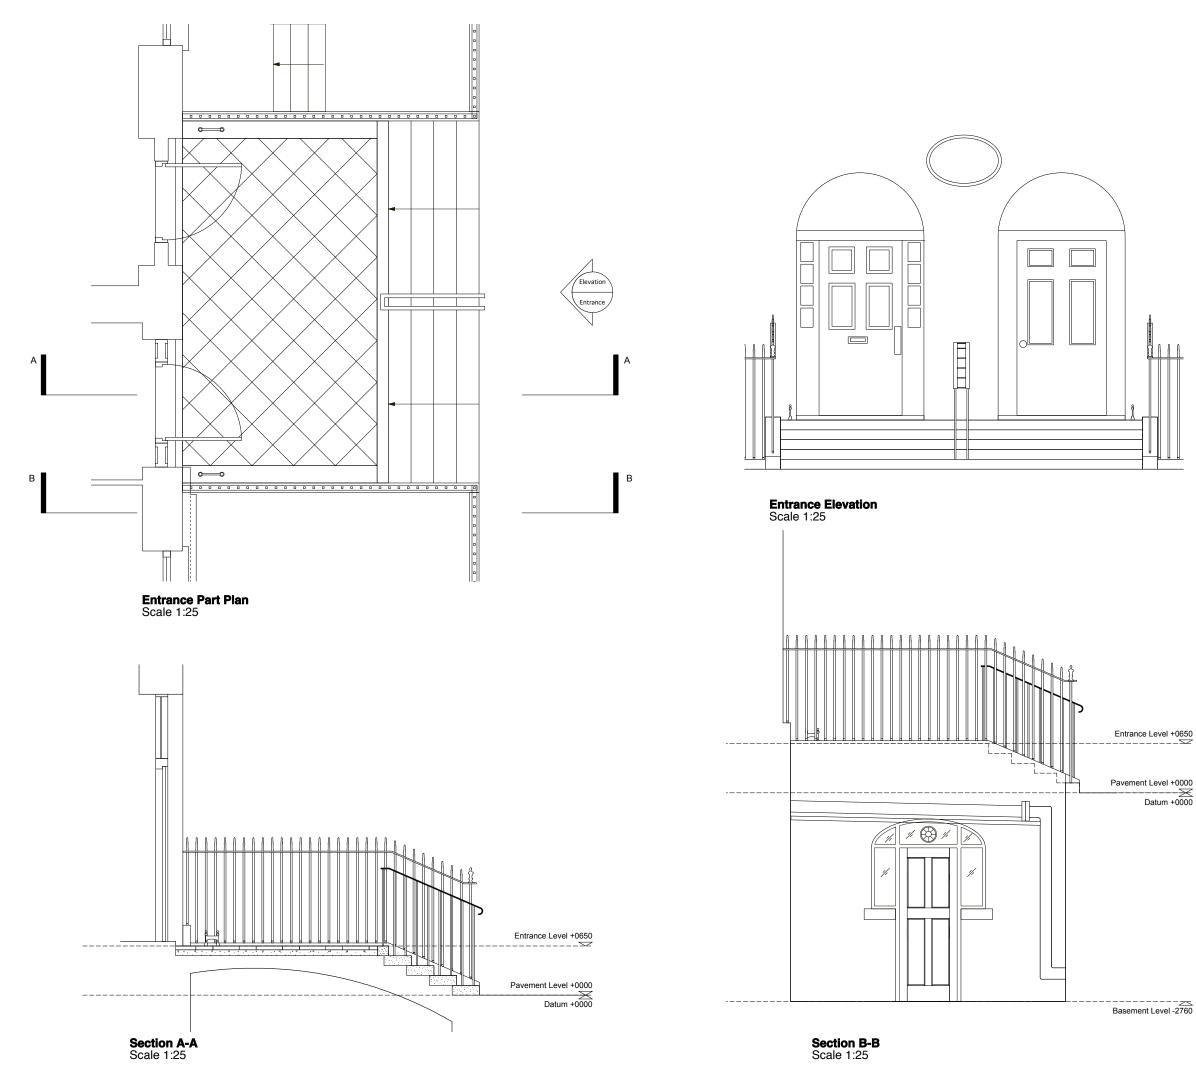

Drawing Title: Existing Entrance Plan, Section, Elevation

| Drawing Number: |           |             |            |           |
|-----------------|-----------|-------------|------------|-----------|
| 569-01-06       |           |             |            |           |
| Scale:          | Drawn By: | Checked By: | Date:      | Revision: |
| 1:25 @ A1       | BP        | _           | 25.05.2011 | 1         |