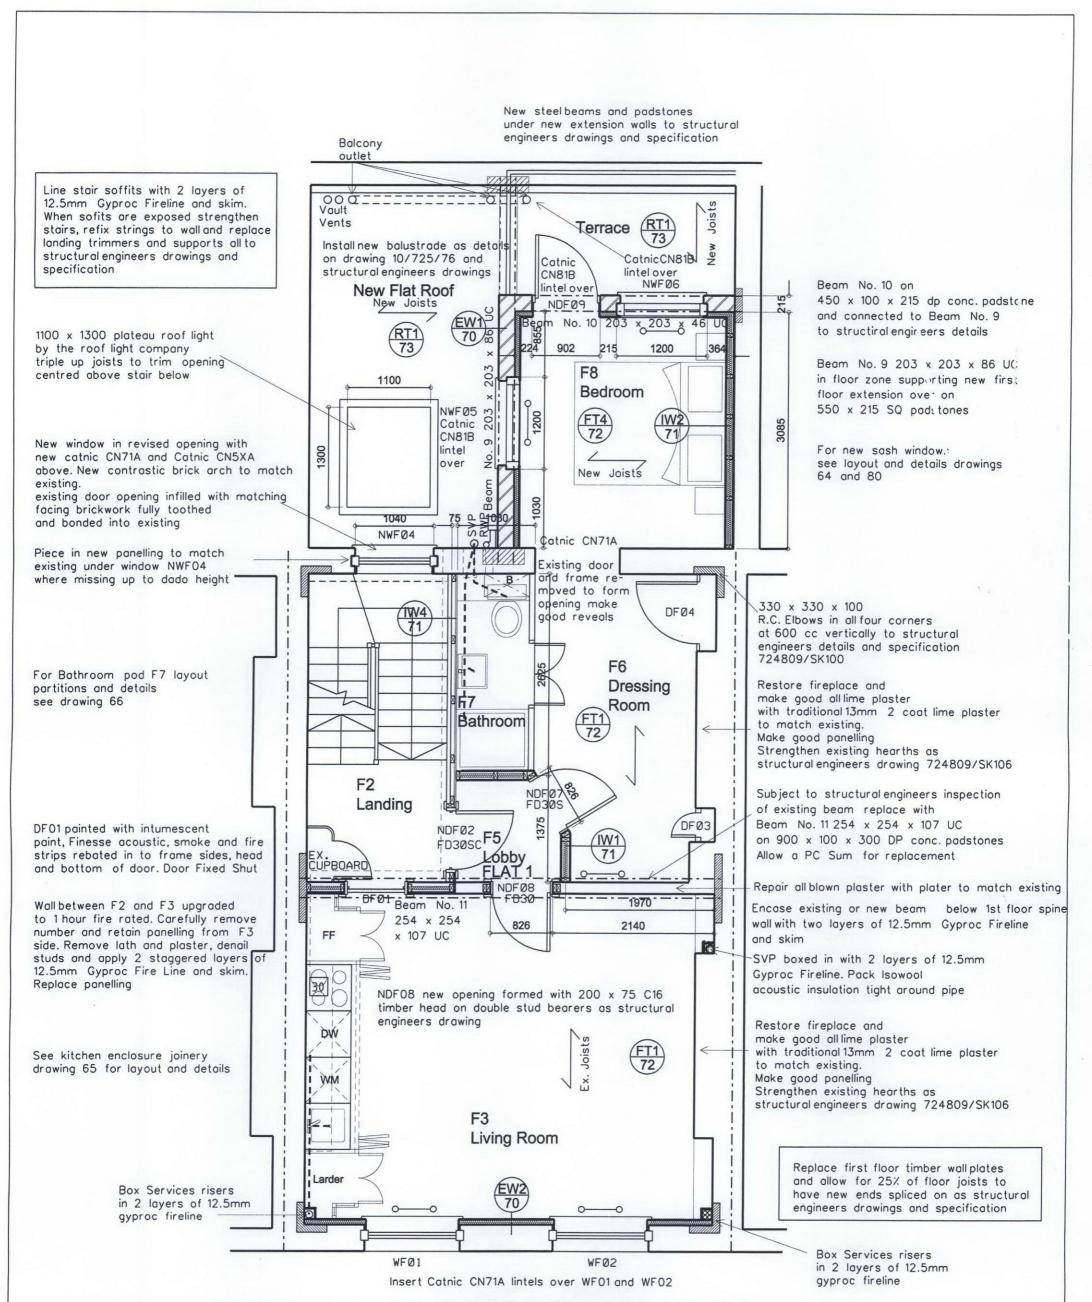

Ground, 1st, 2nd and 3rd floor joists strengthened at every third point of span with full depth noggins as structural engineers drawins 724809/BF/P1 and SK104 All non original glazing panes in WF01 and WF02 replaced with 4mm high performance acoustic glazing

First Floor Construction 67 Gray's Inn Road London WC1X 8TL Note: No panelling is to be removed or replaced without prior written consent from the Architect and the Conservation officer. All panelling is to be restored