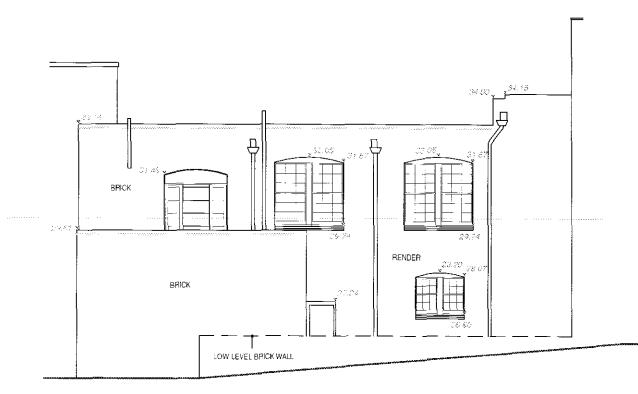

|              |                    |              |              |
| 20.000 M |              |      |                   |              |                    |              |              |
|          |              |      |                   |              |                    |              |              |
|          |              |      |                   |              |                    |              |              |
|          |              |      |                   |              |                    |              |              |
|          |              |      |                   |              |                    |              |              |
| L        |              | <br> |                   |              | <b>—</b> • · · · · | 529080.000 E | <b>——</b> —— |



## ELEVATION 2 - 2