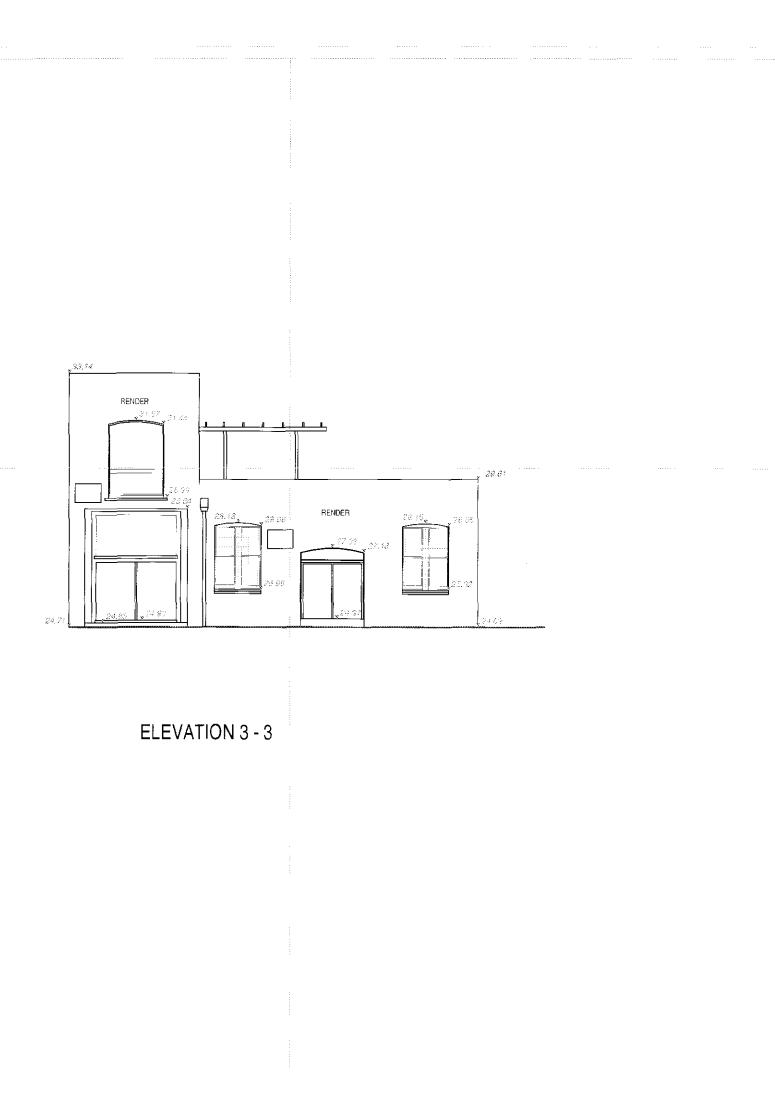

|              |              |
| 20.000 M |              |      |                   |              |                    |              |              |
|          |              |      |                   |              |                    |              |              |
|          |              |      |                   |              |                    |              |              |
|          |              |      |                   |              |                    |              |              |
|          |              |      |                   |              |                    |              |              |
| L        |              | <br> |                   |              | <b>—</b> • · · · · | 529080.000 E | <b>——</b> —— |



## ELEVATION 2 - 2