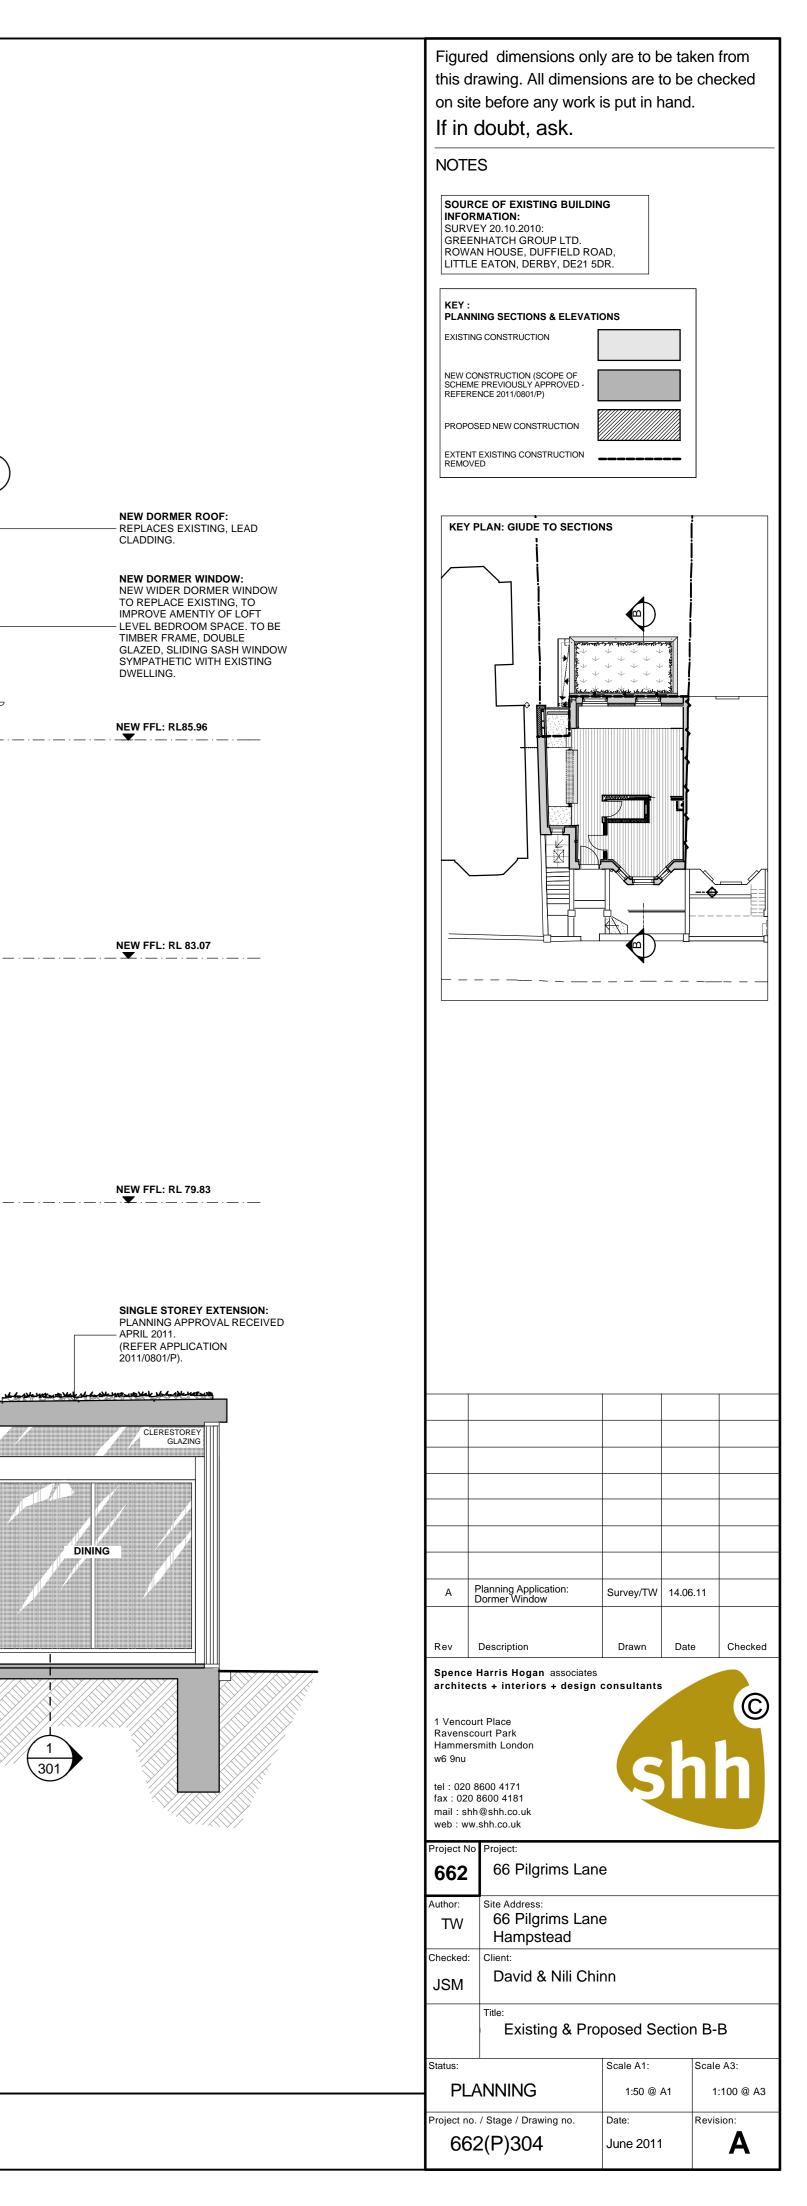

## $(\mathbf{2})$ $(\mathbf{4})$ 3 (1) EXISTING DORMER WINDOW: WITH REPLACEMENT TIMBER DOUBLE GLAZED SASH WINDOW, TO BE SYMPATHETIC WITH EXTG DWELLING. (AS DOCUMENTED IN DRAWINGS OF PREVIOUS APPROVED APPLICATION 2011/0801/P). **ENSUITE 4** BEDROOM 4 **BEDROOM 5** BEDROOM 3 ENSUITE 2 BEDROOM 2 MASTER ENSUITE MASTER BEDROOM MASTER ROBE OPENING TO STAIRCASE (BEYOND) SITTING ROOM STUDY W.C. NEW FFL: RL 76.56 L - 7 OPENING TO STAIRCASE (BEYOND) LIGHTWELL & BIKE STORE EXTG FGL: RL 75.17 L \_ -FAMILY / T.V. PANTRY KITCHEN $\begin{pmatrix} 1 & \dots & 1 \\ 1 & \dots & 1 \end{pmatrix}$ EXTG FGL: RL 74.23 FGL EXTG: RL NEW FFL: RL 73.44

## PROPOSED SECTION B-B