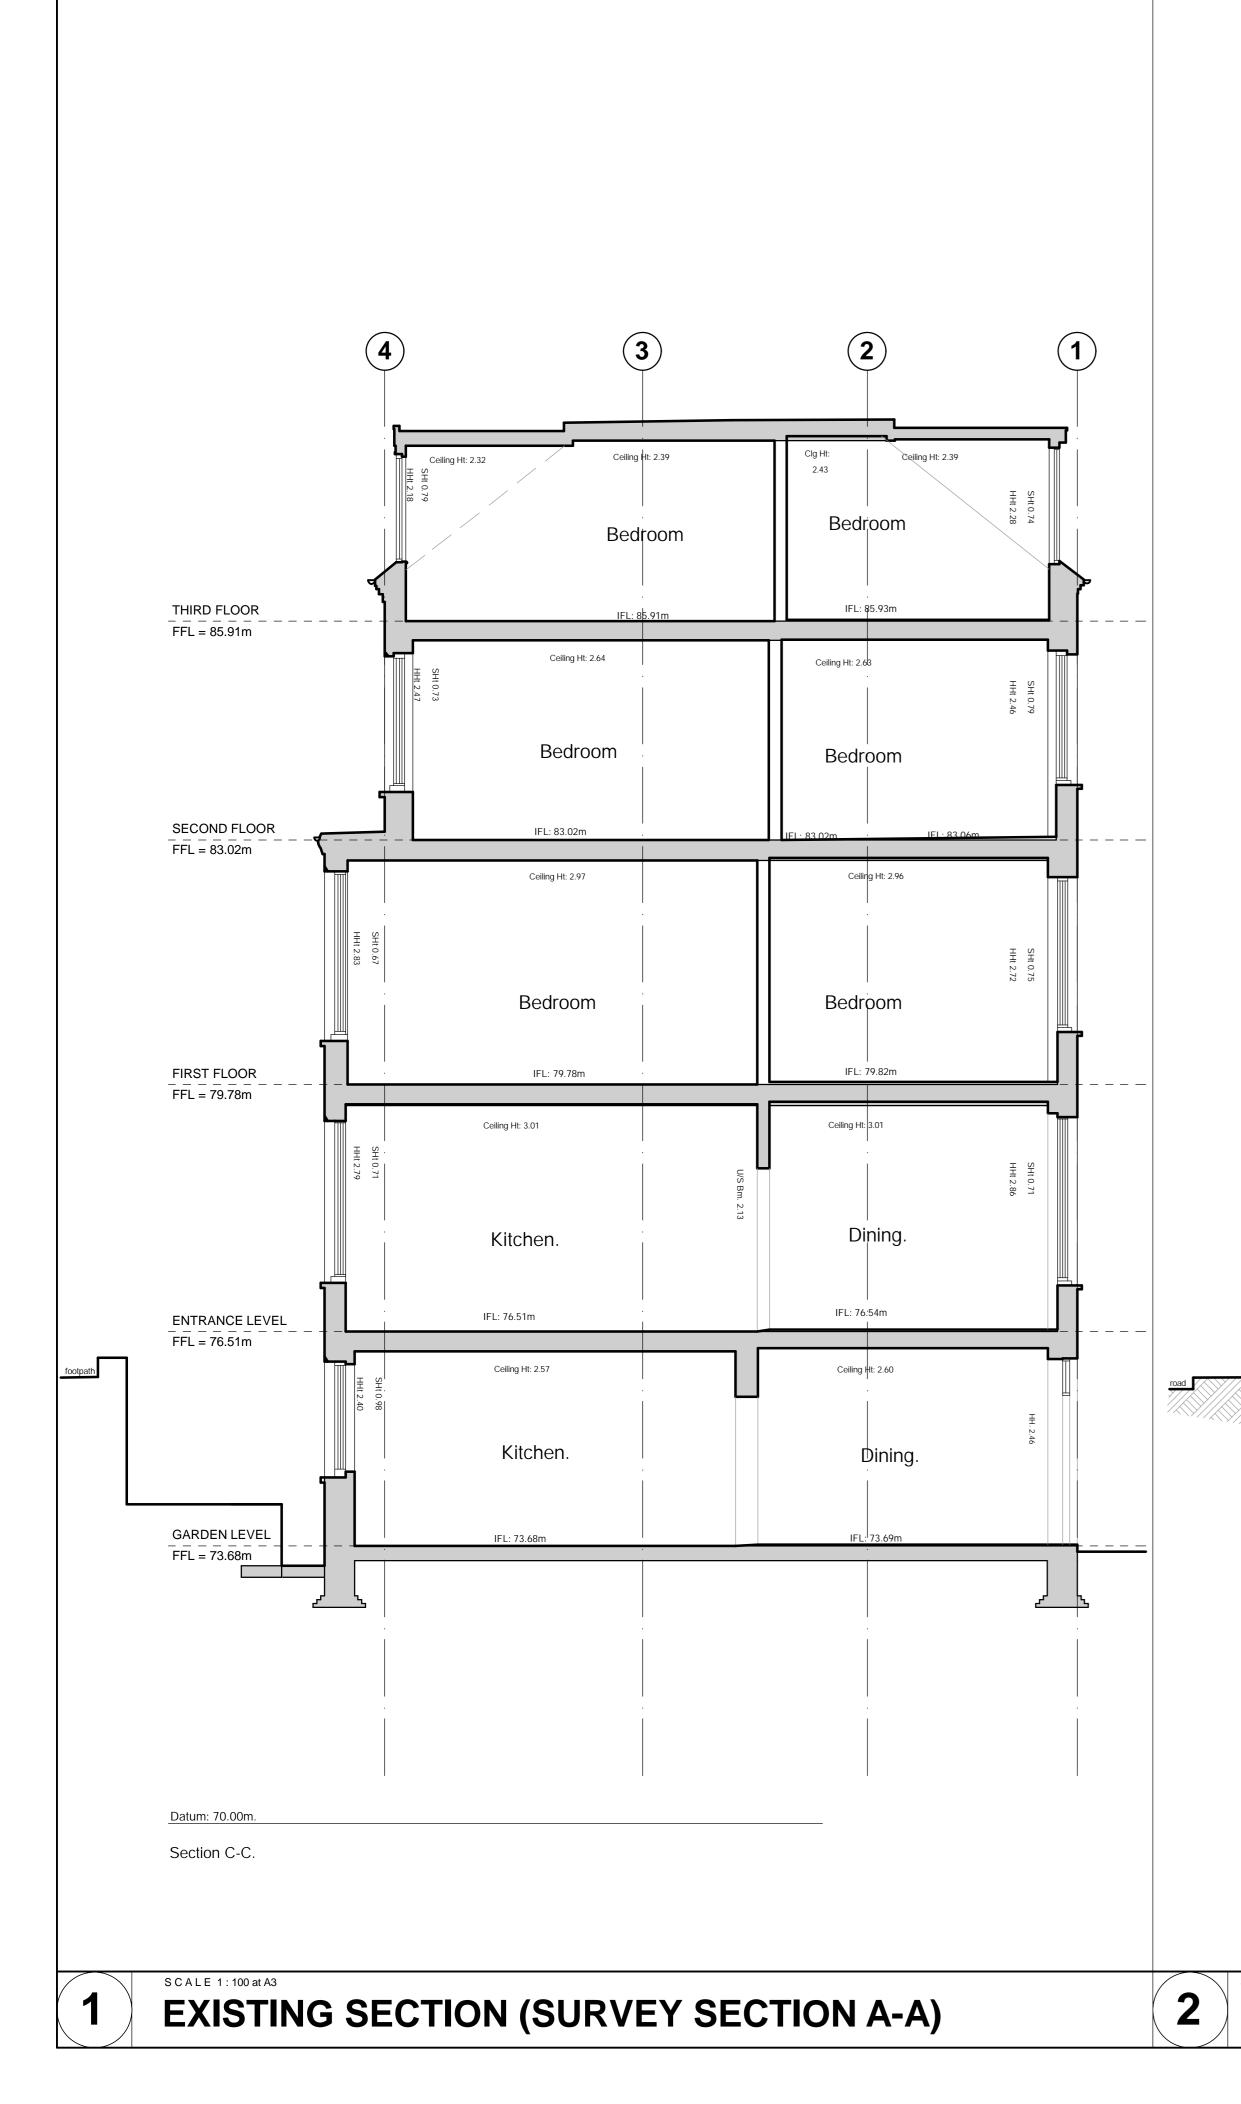

## $(\mathbf{2})$ $(\mathbf{4})$ 3 (1) EXISTING DORMER WINDOW: WITH REPLACEMENT TIMBER DOUBLE GLAZED SASH WINDOW, TO BE SYMPATHETIC WITH EXTG DWELLING. (AS DOCUMENTED IN DRAWINGS OF PREVIOUS APPROVED APPLICATION 2011/0801/P). **ENSUITE 4** BEDROOM 4 **BEDROOM 5** BEDROOM 3 ENSUITE 2 BEDROOM 2 MASTER ENSUITE MASTER BEDROOM MASTER ROBE OPENING TO STAIRCASE (BEYOND) SITTING ROOM STUDY W.C. NEW FFL: RL 76.56 L - 7 OPENING TO STAIRCASE (BEYOND) LIGHTWELL & BIKE STORE EXTG FGL: RL 75.17 L \_ -FAMILY / T.V. PANTRY KITCHEN $\begin{pmatrix} 1 & \dots & 1 \\ 1 & \dots & 1 \end{pmatrix}$ EXTG FGL: RL 74.23 FGL EXTG: RL NEW FFL: RL 73.44