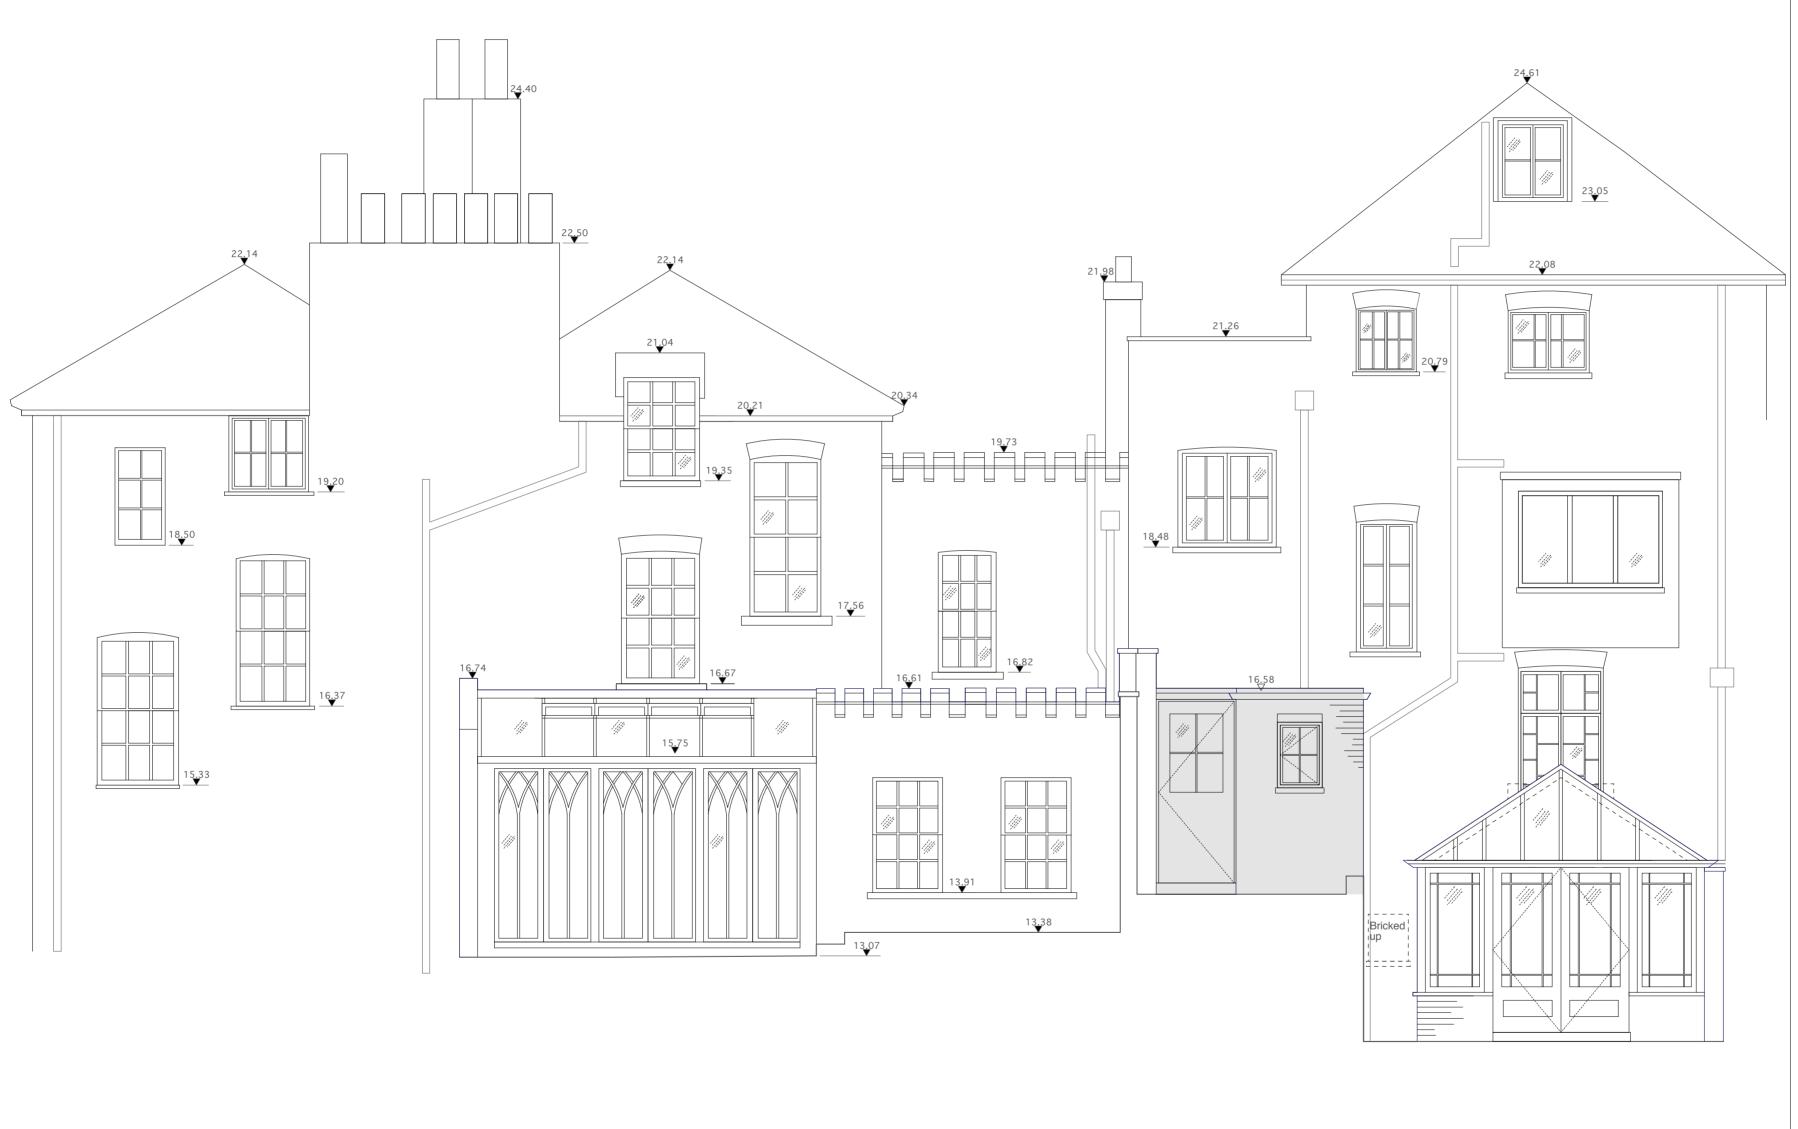

## **Existing Condition - Rear Elevation**

Datum 10.00M

7 Downshire Hill 6 Downshire Hill

All dimensions to be verified on site
To be read in conjunction with all relevant documents
In the event of discrepancy notify the Architect immediately
This document is copyright of Hugh Cullum Architects Ltd

e e t
9 Q T
6 4 7

Permissions: Existing Condition
Condition
Rear Elevation
1:50@A2 May 2011

DH007-P115(\_)