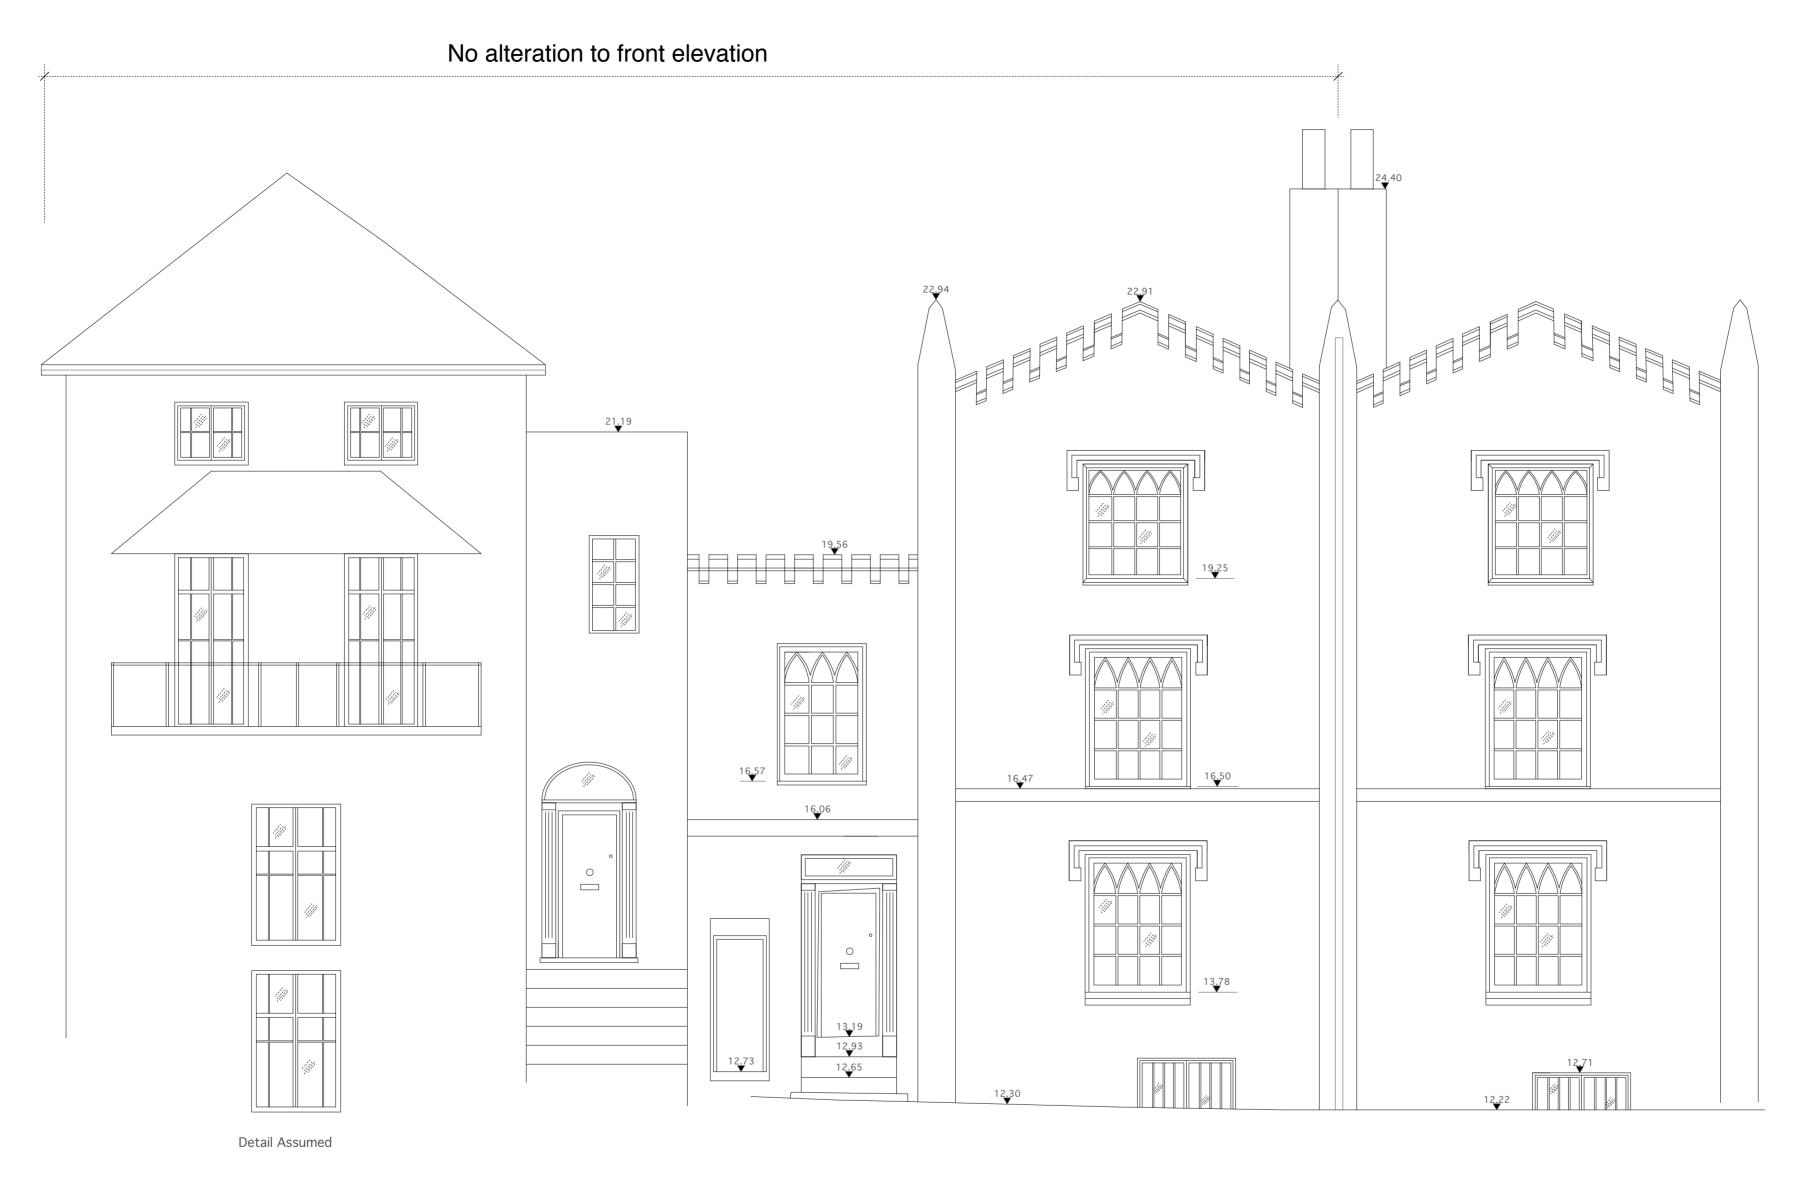

## **Existing Condition - Front Elevation**

Datum 10.00M

6 Downshire Hill 7 Downshire Hill

General Notes

All dimensions to be verified on site
To be read in conjunction with all relevant documents
In the event of discrepancy notify the Architect immediately
This document is copyright of Hugh Cullum Architects Ltd

ARCHITECTS LTD Bloomsbury Design 61b Judd Street London WC1H 9QT

London WC1H 9QT t 020 7383 7647 f 020 7387 7645 mail@hughcullum.com

HUGHCULLUM 6-7 Downshire Hill

Permissions: Existing Condition Front Elevation 1:50@A2 May 2011

DH007-P114(\_)