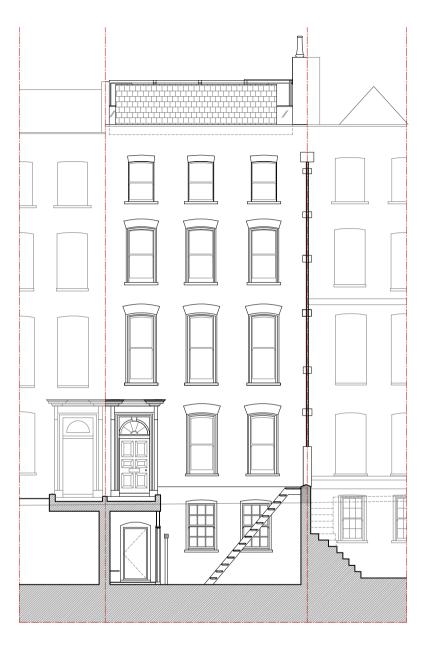

© 2010 Charter Projects Ltd.

EXISTING WINDOWS

SCALE 1:100 SECTION LOOKING SOUTH

PROPOSED WINDOWS (GEORGIAN)

SCALE 1:100 SECTION LOOKING SOUTH

A 090611 PLANNING SUBMISSION
REV\_ DATE\_ NOTES\_

12 Great James St LONDON WC1N

CHARTER PROJECTS

WINDOW PROPOSAL SECTION VIEW SOUTH

PROJECT NO. AREA. TYPE. O 0 3 9 ALL SECT

BRAN BY\_ SCALE\_ SIZE\_ BR 1:100 A3

BAYE\_ BAYE\_ PAGES\_
A 090611 1 OF 1

0039\_ALL\_SECT\_A

DESIGN DEVELOPMENT
FIGURED DIMENSIONS TO TAKE PRECEDENCE OVER THOSE SCALED. ALL
DIMENSIONS TO BE CHECKED ON SITE BEFORE COMMENCEMENT OF ALL
WORKS, OR, SHOP, DRAININGS. CONTRACTOR TO, COMPREN SUTTABILITY OF