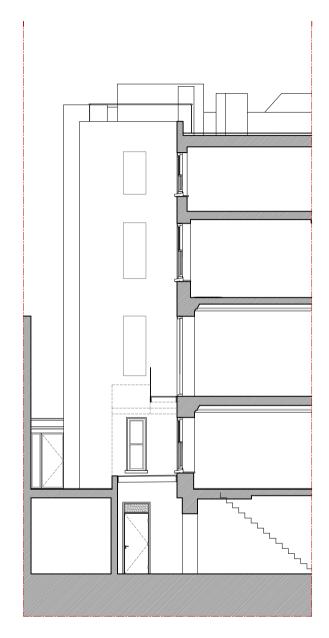

© 2010 Charter Projects Ltd.

EXISTING WINDOWS

SCALE 1:100 SECTION LOOKING SOUTH

PROPOSED WINDOWS (GEORGIAN)

SCALE 1:100 SECTION LOOKING SOUTH

A 090611 PLANNING SUBMISSION
REV\_ DATE\_ NOTES\_

12 Great James St LONDON WC1N

CHARTER PROJECTS

WINDOW PROPOSAL SECTION VIEW SOUTH

PROJECT NO. AREA. TYPE. O 0 3 9 ALL SECT

BRAN BY\_ SCALE\_ SIZE\_ BR 1:100 A3

BAYE\_ BAYE\_ PAGES\_
A 090611 1 OF 1

0039\_ALL\_SECT\_A

DESIGN DEVELOPMENT
FIGURED DIMENSIONS TO TAKE PRECEDENCE OVER THOSE SCALED. ALL
DIMENSIONS TO BE CHECKED ON SITE BEFORE COMMENCEMENT OF ALL
WORKS, OR, SHOP, DRAININGS. CONTRACTOR TO, COMPREN SUTTABILITY OF