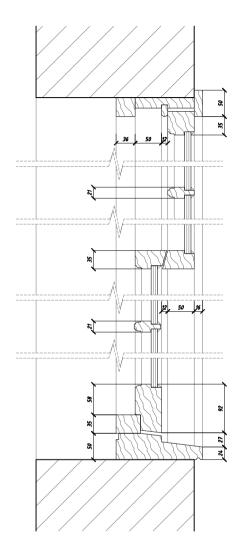

DUNTING AND POSITION OF ALL SCHEDULED ITEMS.

FVFR RIIII IN FROM THESE DRAWINGS LINI ESS MARKED "APPROVED FOR

PROPOSED WINDOWS (GEORGIAN)

SCALE 1:100 HEAD, CILL & STILE DETAILS

PROPOSED WINDOWS (GEORGIAN)

SCALE 1:100 JAMB DETAIL

A 090611 PLANNING SUBMISSION REV\_ DATE\_ NOTES\_

12 Great James St LONDON WC1N

CHARTER PROJECTS

WINDOW PROPOSAL

DT 0039 ALL CM 1:5 Α3 090611 1 0F 1

0039\_ALL\_DT\_A

DESIGN DEVELOPMENT
FIGURE DIMENSIONS TO TAKE PRECEDENCE OVER THOSE SCALED. ALL
DIMENSIONS TO DE CHECKED DO ISTE DEFORE COMMENCEMENT OF ANY
WORKS OR SHOP DRAWMISS. CONTRACTOR TO CONFERS SUITABLITY OF
HOUSTING AND POSITION OF ALL SKENDLES INFESS.