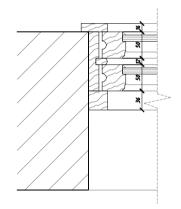

DUNTING AND POSITION OF ALL SCHEDULED ITEMS.

FVFR RIIII IN FROM THESE DRAWINGS LINI ESS MARKED "APPROVED FOR

PROPOSED WINDOWS (GEORGIAN)

SCALE 1:100 HEAD, CILL & STILE DETAILS

PROPOSED WINDOWS (GEORGIAN)

SCALE 1:100 JAMB DETAIL

A 090611 PLANNING SUBMISSION REV\_ DATE\_ NOTES\_

12 Great James St LONDON WC1N

CHARTER PROJECTS

WINDOW PROPOSAL

DT 0039 ALL CM 1:5 Α3 090611 1 0F 1

0039\_ALL\_DT\_A

DESIGN DEVELOPMENT
FIGURE DIMENSIONS TO TAKE PRECEDENCE OVER THOSE SCALED. ALL
DIMENSIONS TO DE CHECKED DO ISTE DEFORE COMMENCEMENT OF ANY
WORKS OR SHOP DRAWMISS. CONTRACTOR TO CONFERS SUITABLITY OF
HOUSTING AND POSITION OF ALL SKENDLES INFESS.