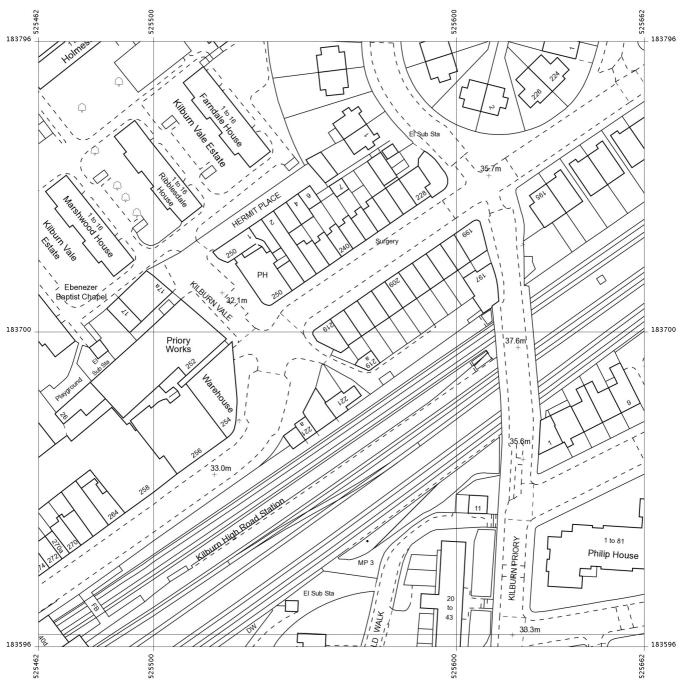

Produced 29 Jun 2011 from the Ordnance Survey National Geographic Database and incorporating surveyed revision available at this date. Reproduction in whole or part is prohibited without the prior permission of Ordnance Survey. © Crown Copyright 2011.

Ordnance Survey and the OS Symbol are registered trademarks of Ordnance Survey, the national mapping agency of Great Britain.

The representation of a road, track or path is no evidence of a right of way. The representation of features as lines is no evidence of a property boundary.

Supplied by: **Stanfords** Reference: Ol282535 Centre coordinates: 525562 183696 N 219 BELSIZE ROAD LONDON NW6 4AA