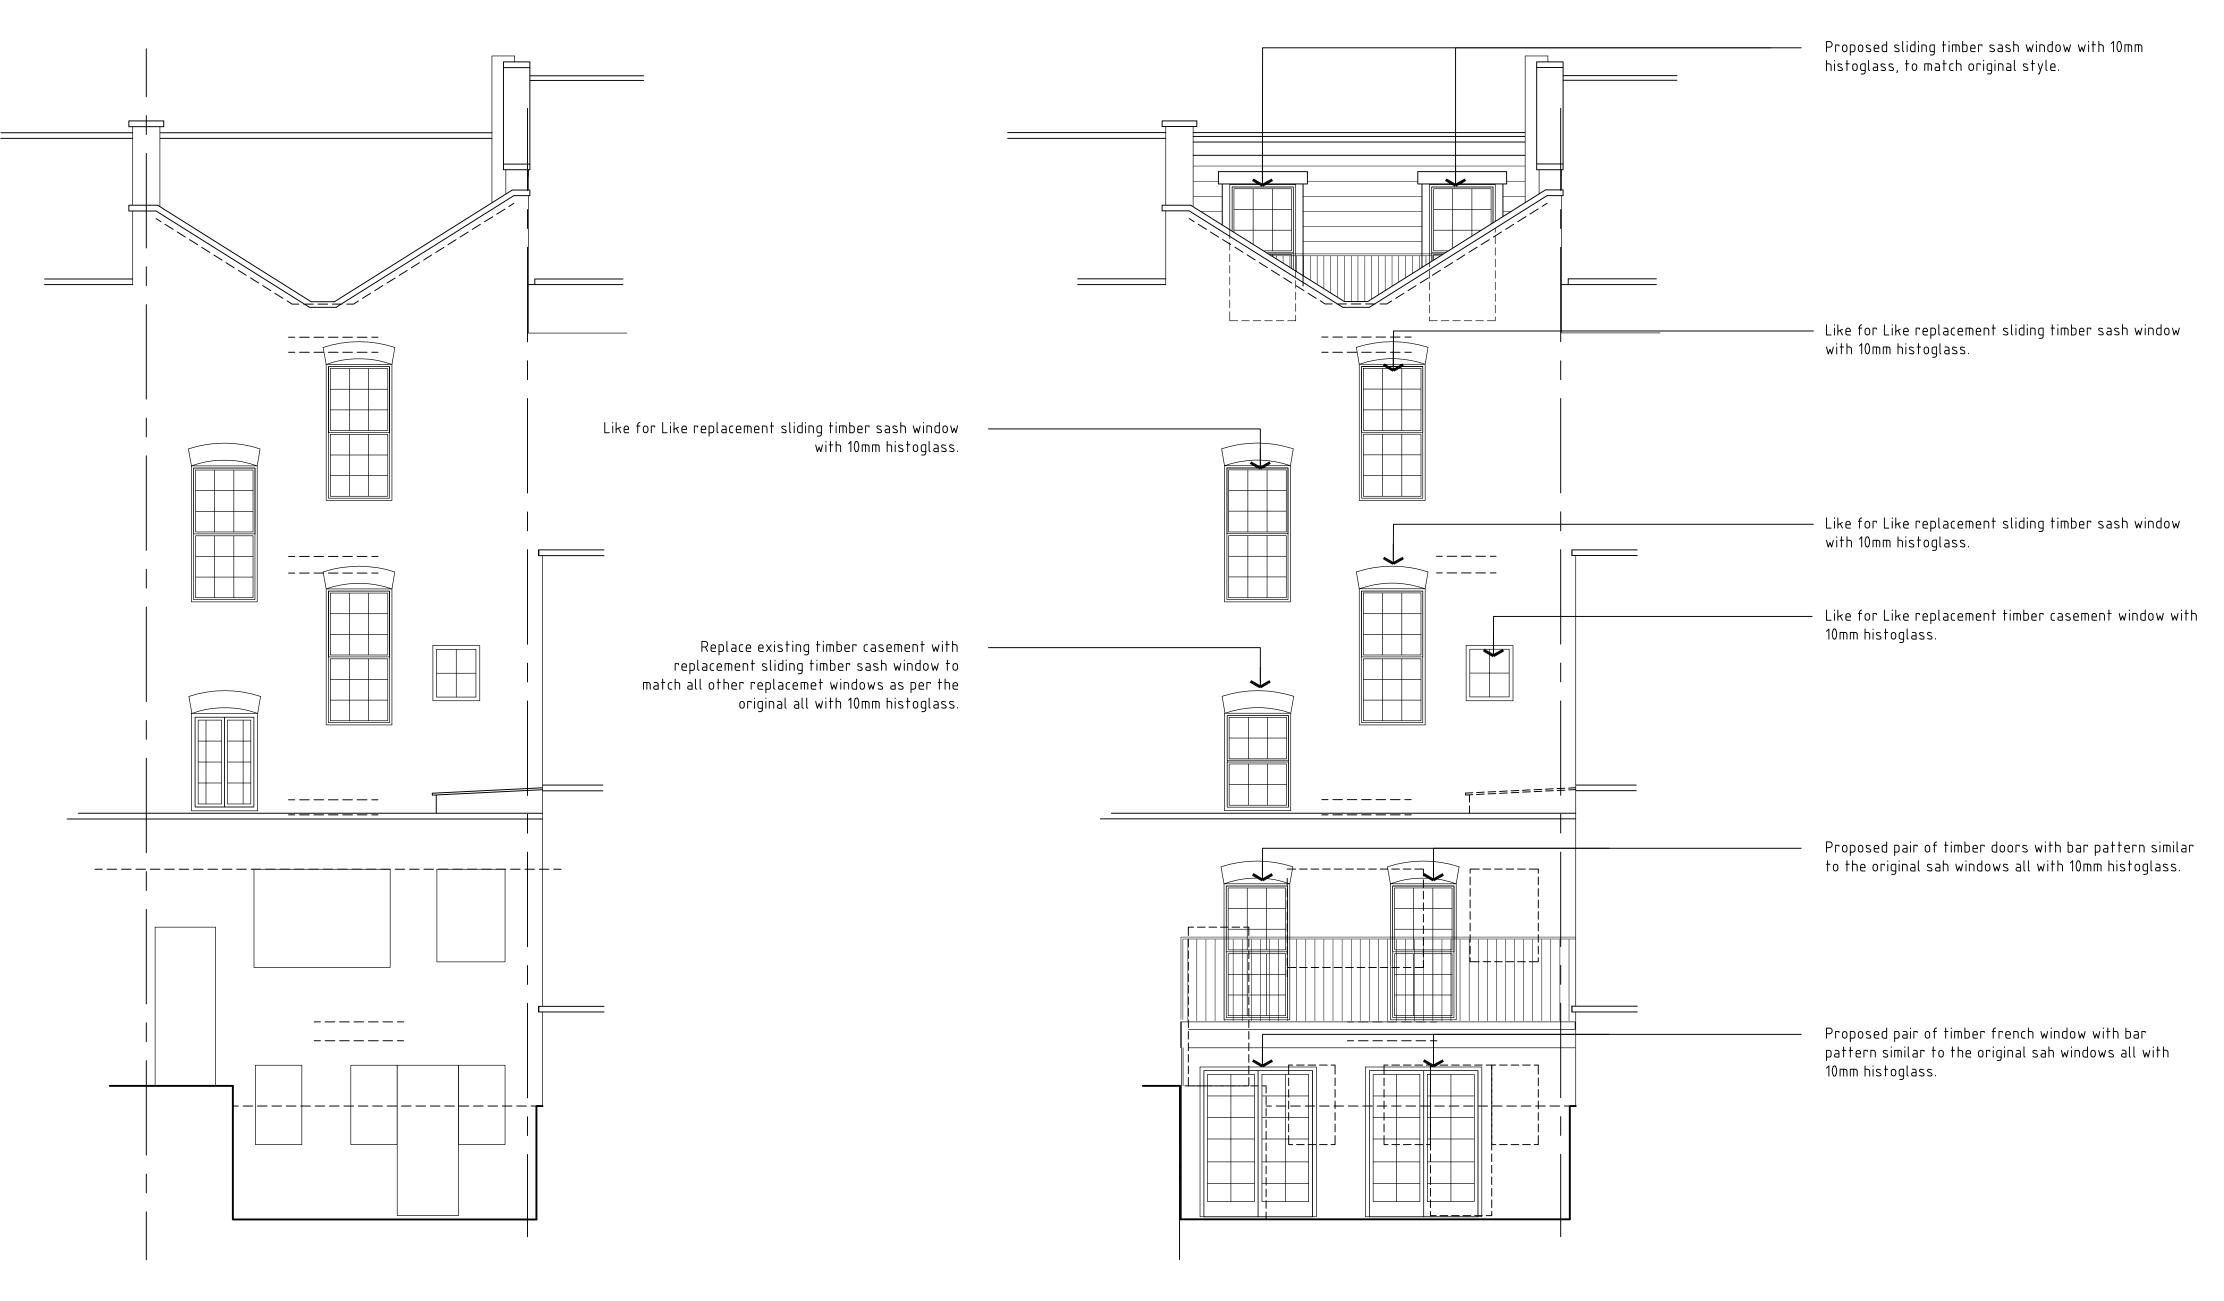

Proposed Rear Extension and
Loft Extension with associated

Loft Extension with associated Internal and External works.

Existing / Proposed Elevations

DRAWING TITLE:

SCALE: 1:50

DRAWING No:
P/11/050/003

@ A I