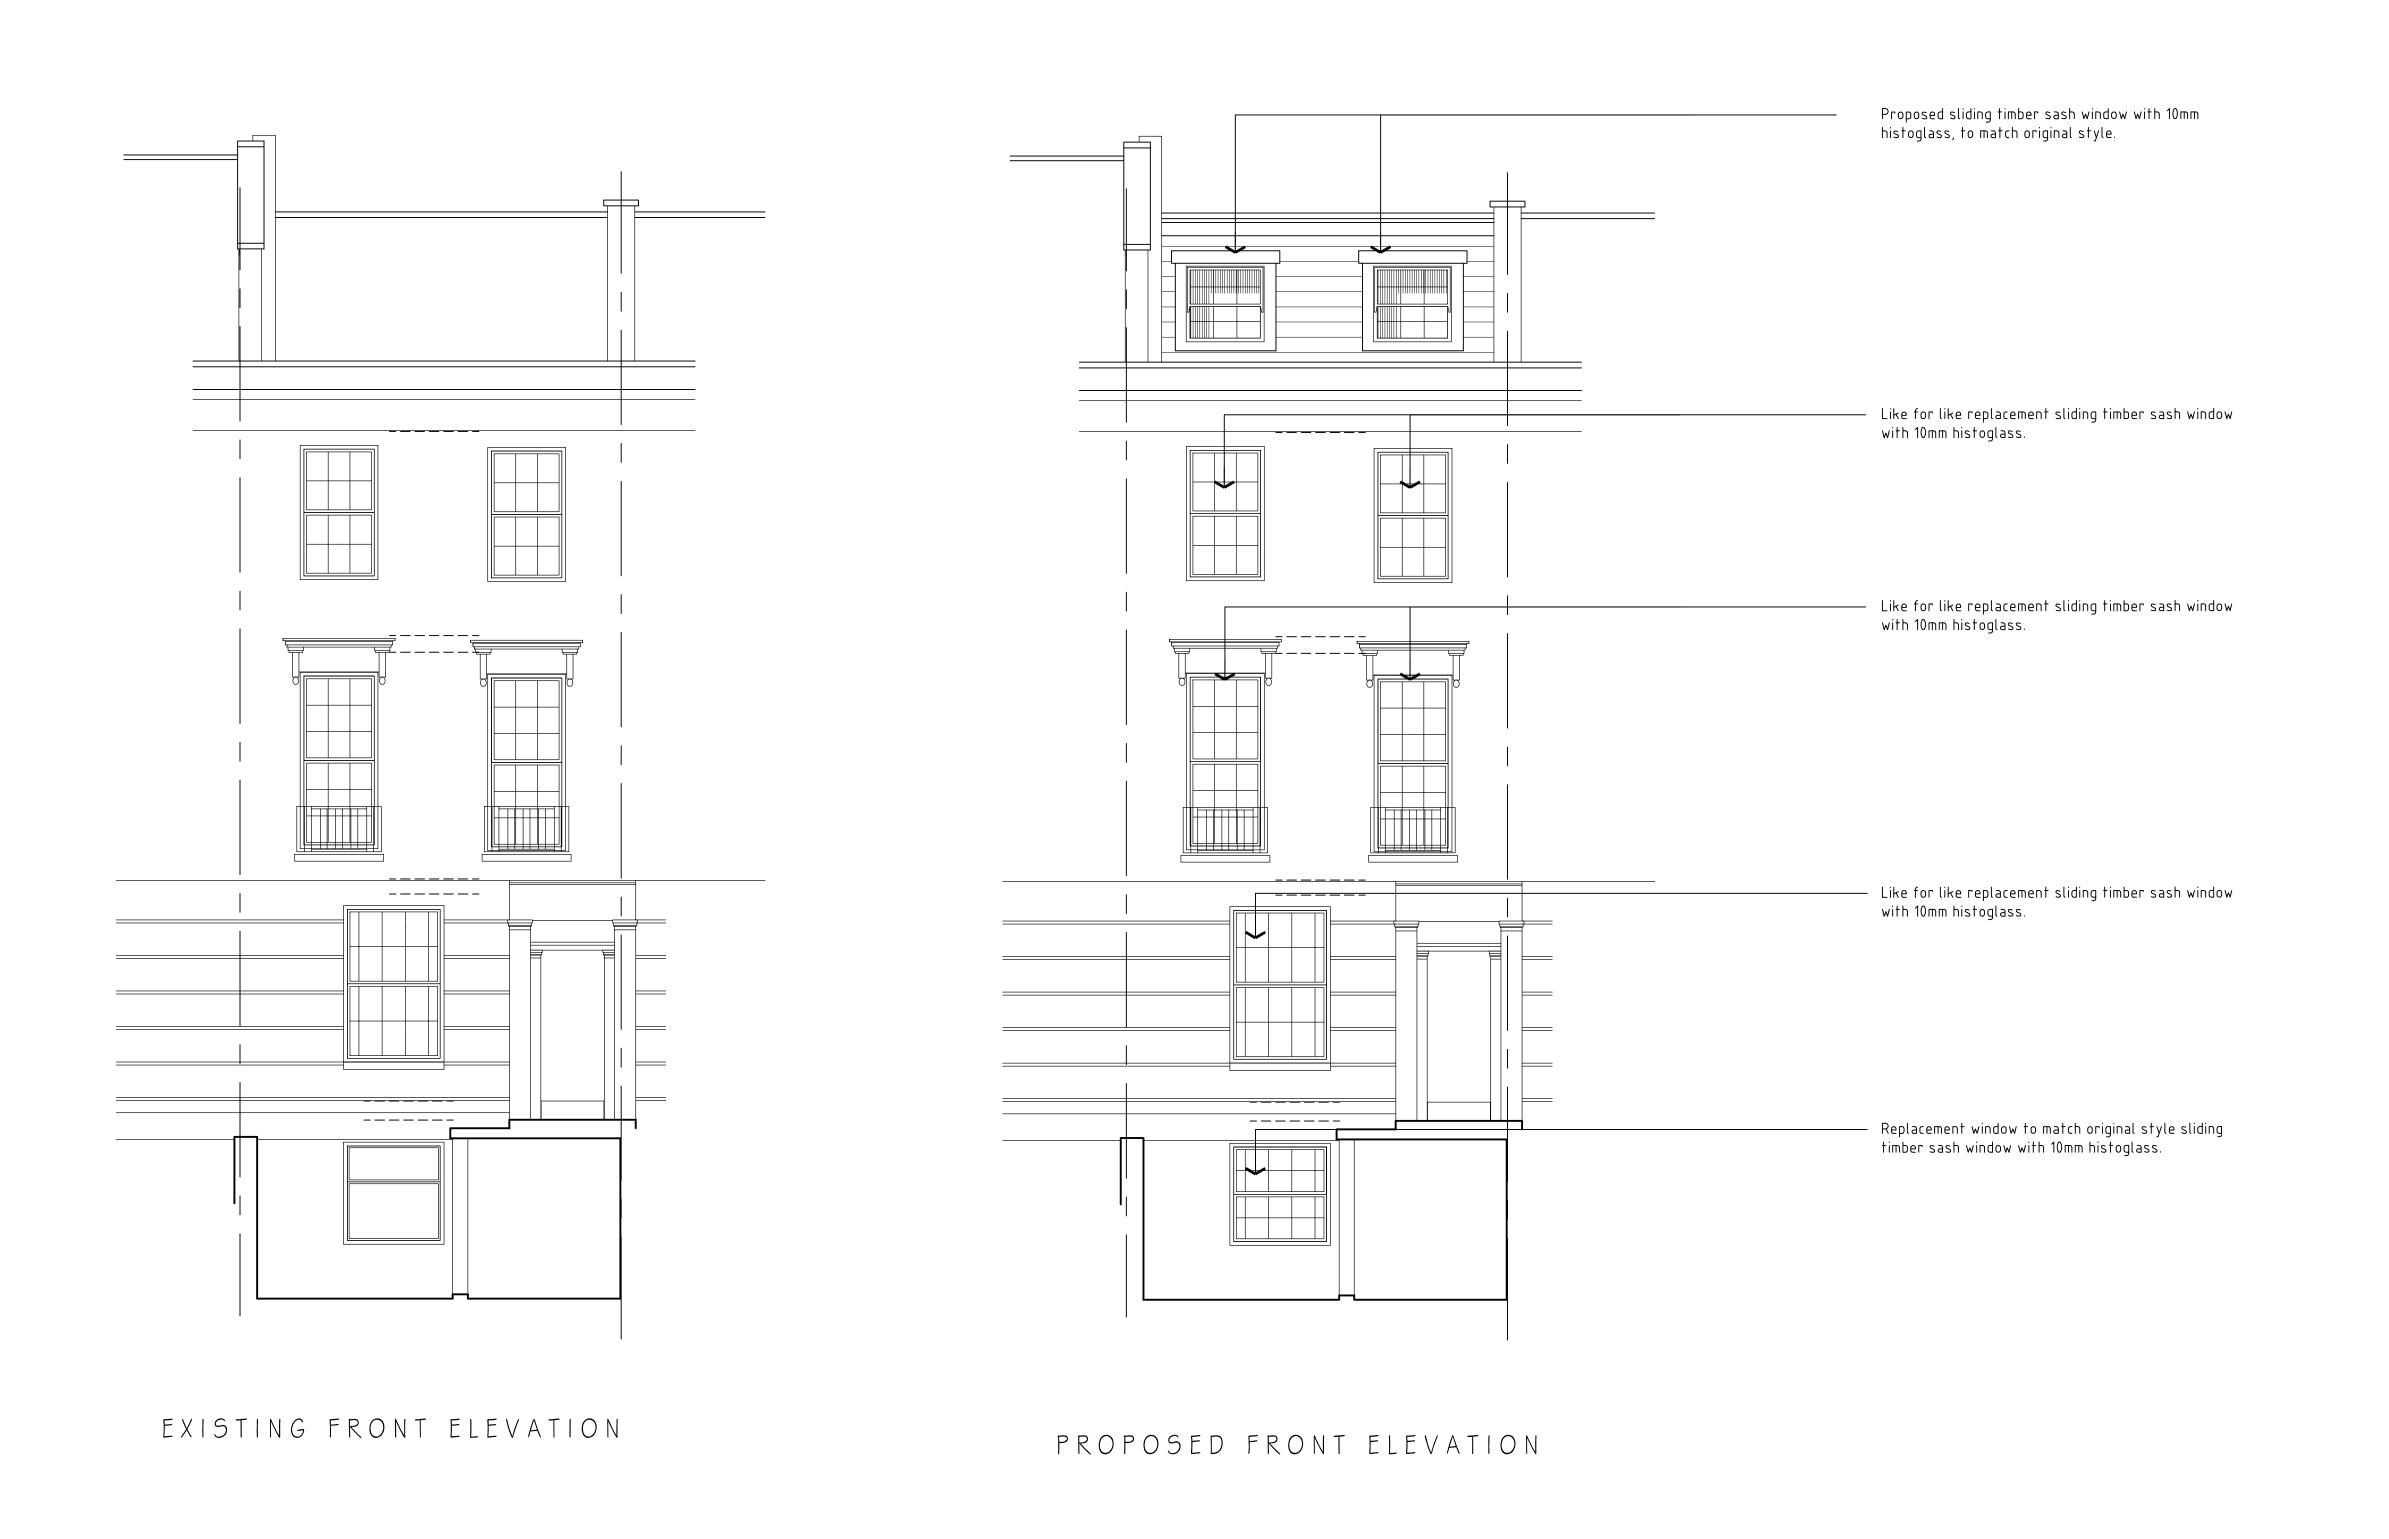

21 Delancey Stre London NW1 7NP

Proposed Rear Extension and Loft Extension with associated Internal and External works.

DRAWING TITLE:

Existing / Proposed Elevations

June 2011 DRAWN:

david berlouis

SCALE: 1:50

DRAWING No:
P/11/050/002

EXISTING REAR ELEVATION

PROPOSED REAR ELEVATION

ALL DIMENSIONS AND TOLERANCES SHOWN SHOULD BE CHECKED AND CONFIRMED BY THE CLIENT PRIOR TO MANUFACTURE OR CONSTRUCTION.

THIS DOCUMENT SHOULD NOT BE SCALED