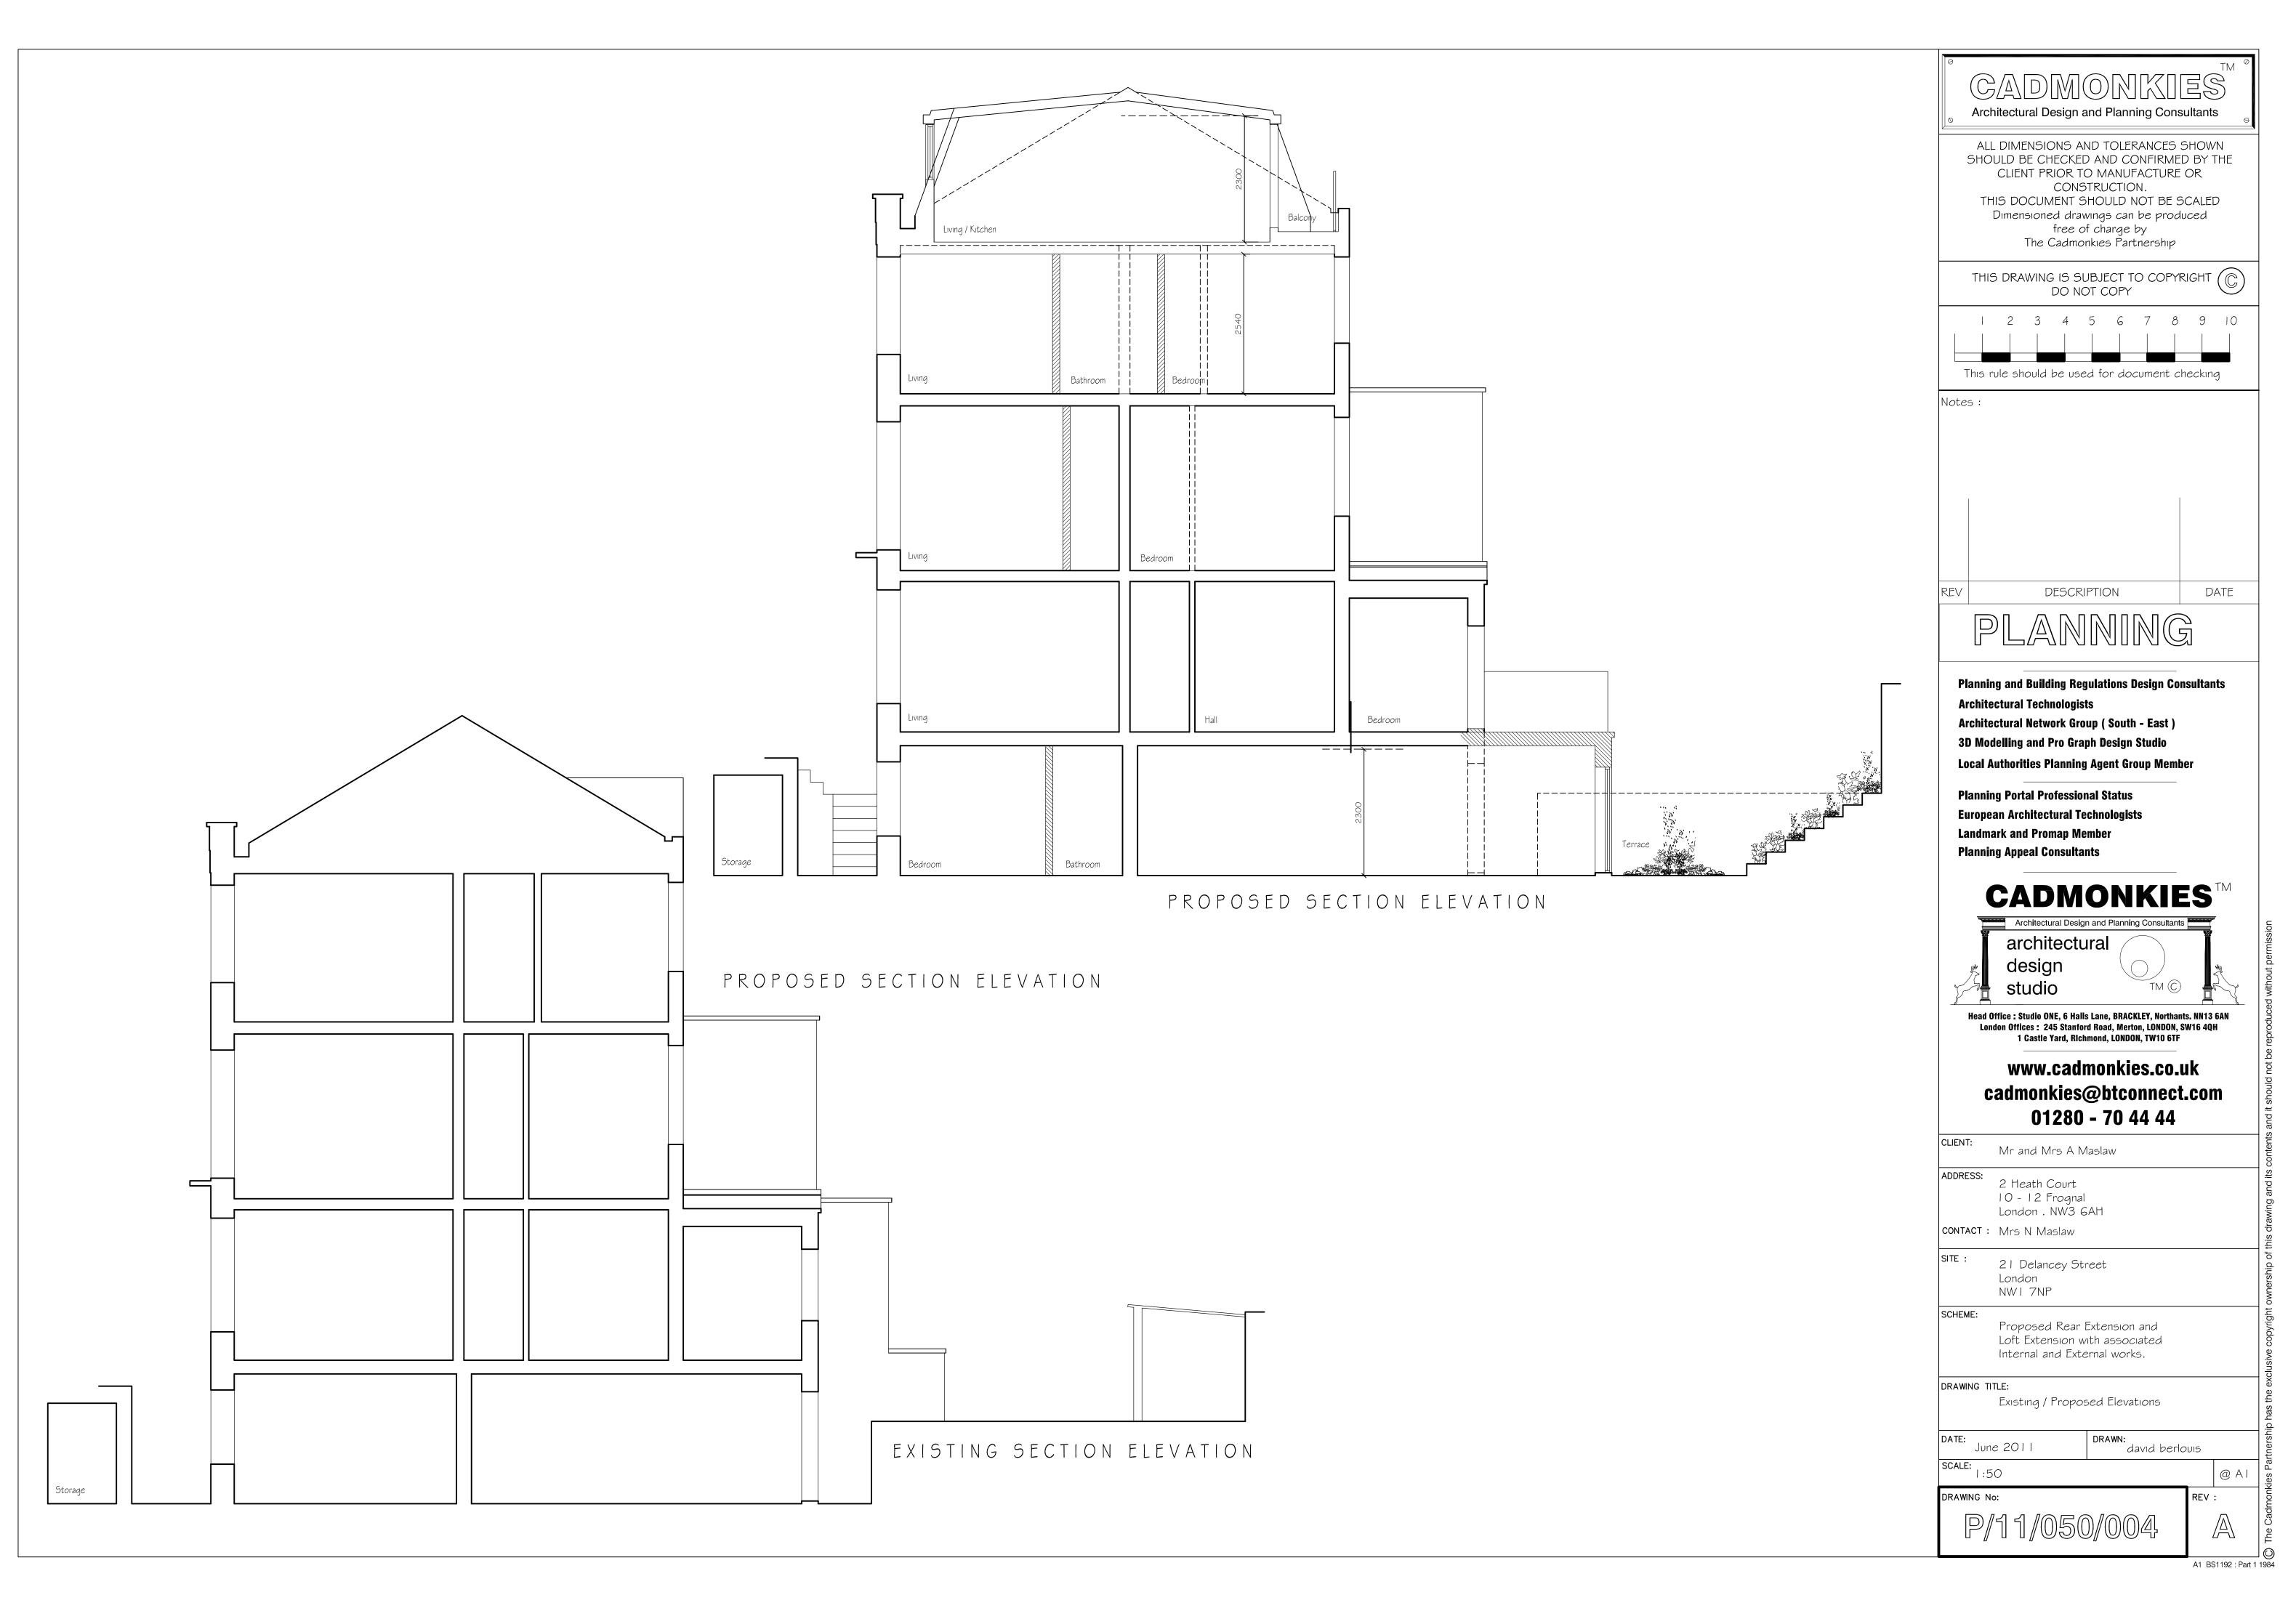

21 Delancey Stre London NW1 7NP

Proposed Rear Extension and Loft Extension with associated Internal and External works.

DRAWING TITLE:

Existing / Proposed Elevations

June 2011 DRAWN:

david berlouis

SCALE: 1:50

DRAWING No:
P/11/050/002

EXISTING REAR ELEVATION

PROPOSED REAR ELEVATION

ALL DIMENSIONS AND TOLERANCES SHOWN SHOULD BE CHECKED AND CONFIRMED BY THE CLIENT PRIOR TO MANUFACTURE OR CONSTRUCTION.

THIS DOCUMENT SHOULD NOT BE SCALED

Proposed Rear Extension and
Loft Extension with associated

Loft Extension with associated Internal and External works.

Existing / Proposed Elevations

DRAWING TITLE:

SCALE: 1:50

DRAWING No:
P/11/050/003

@ A I