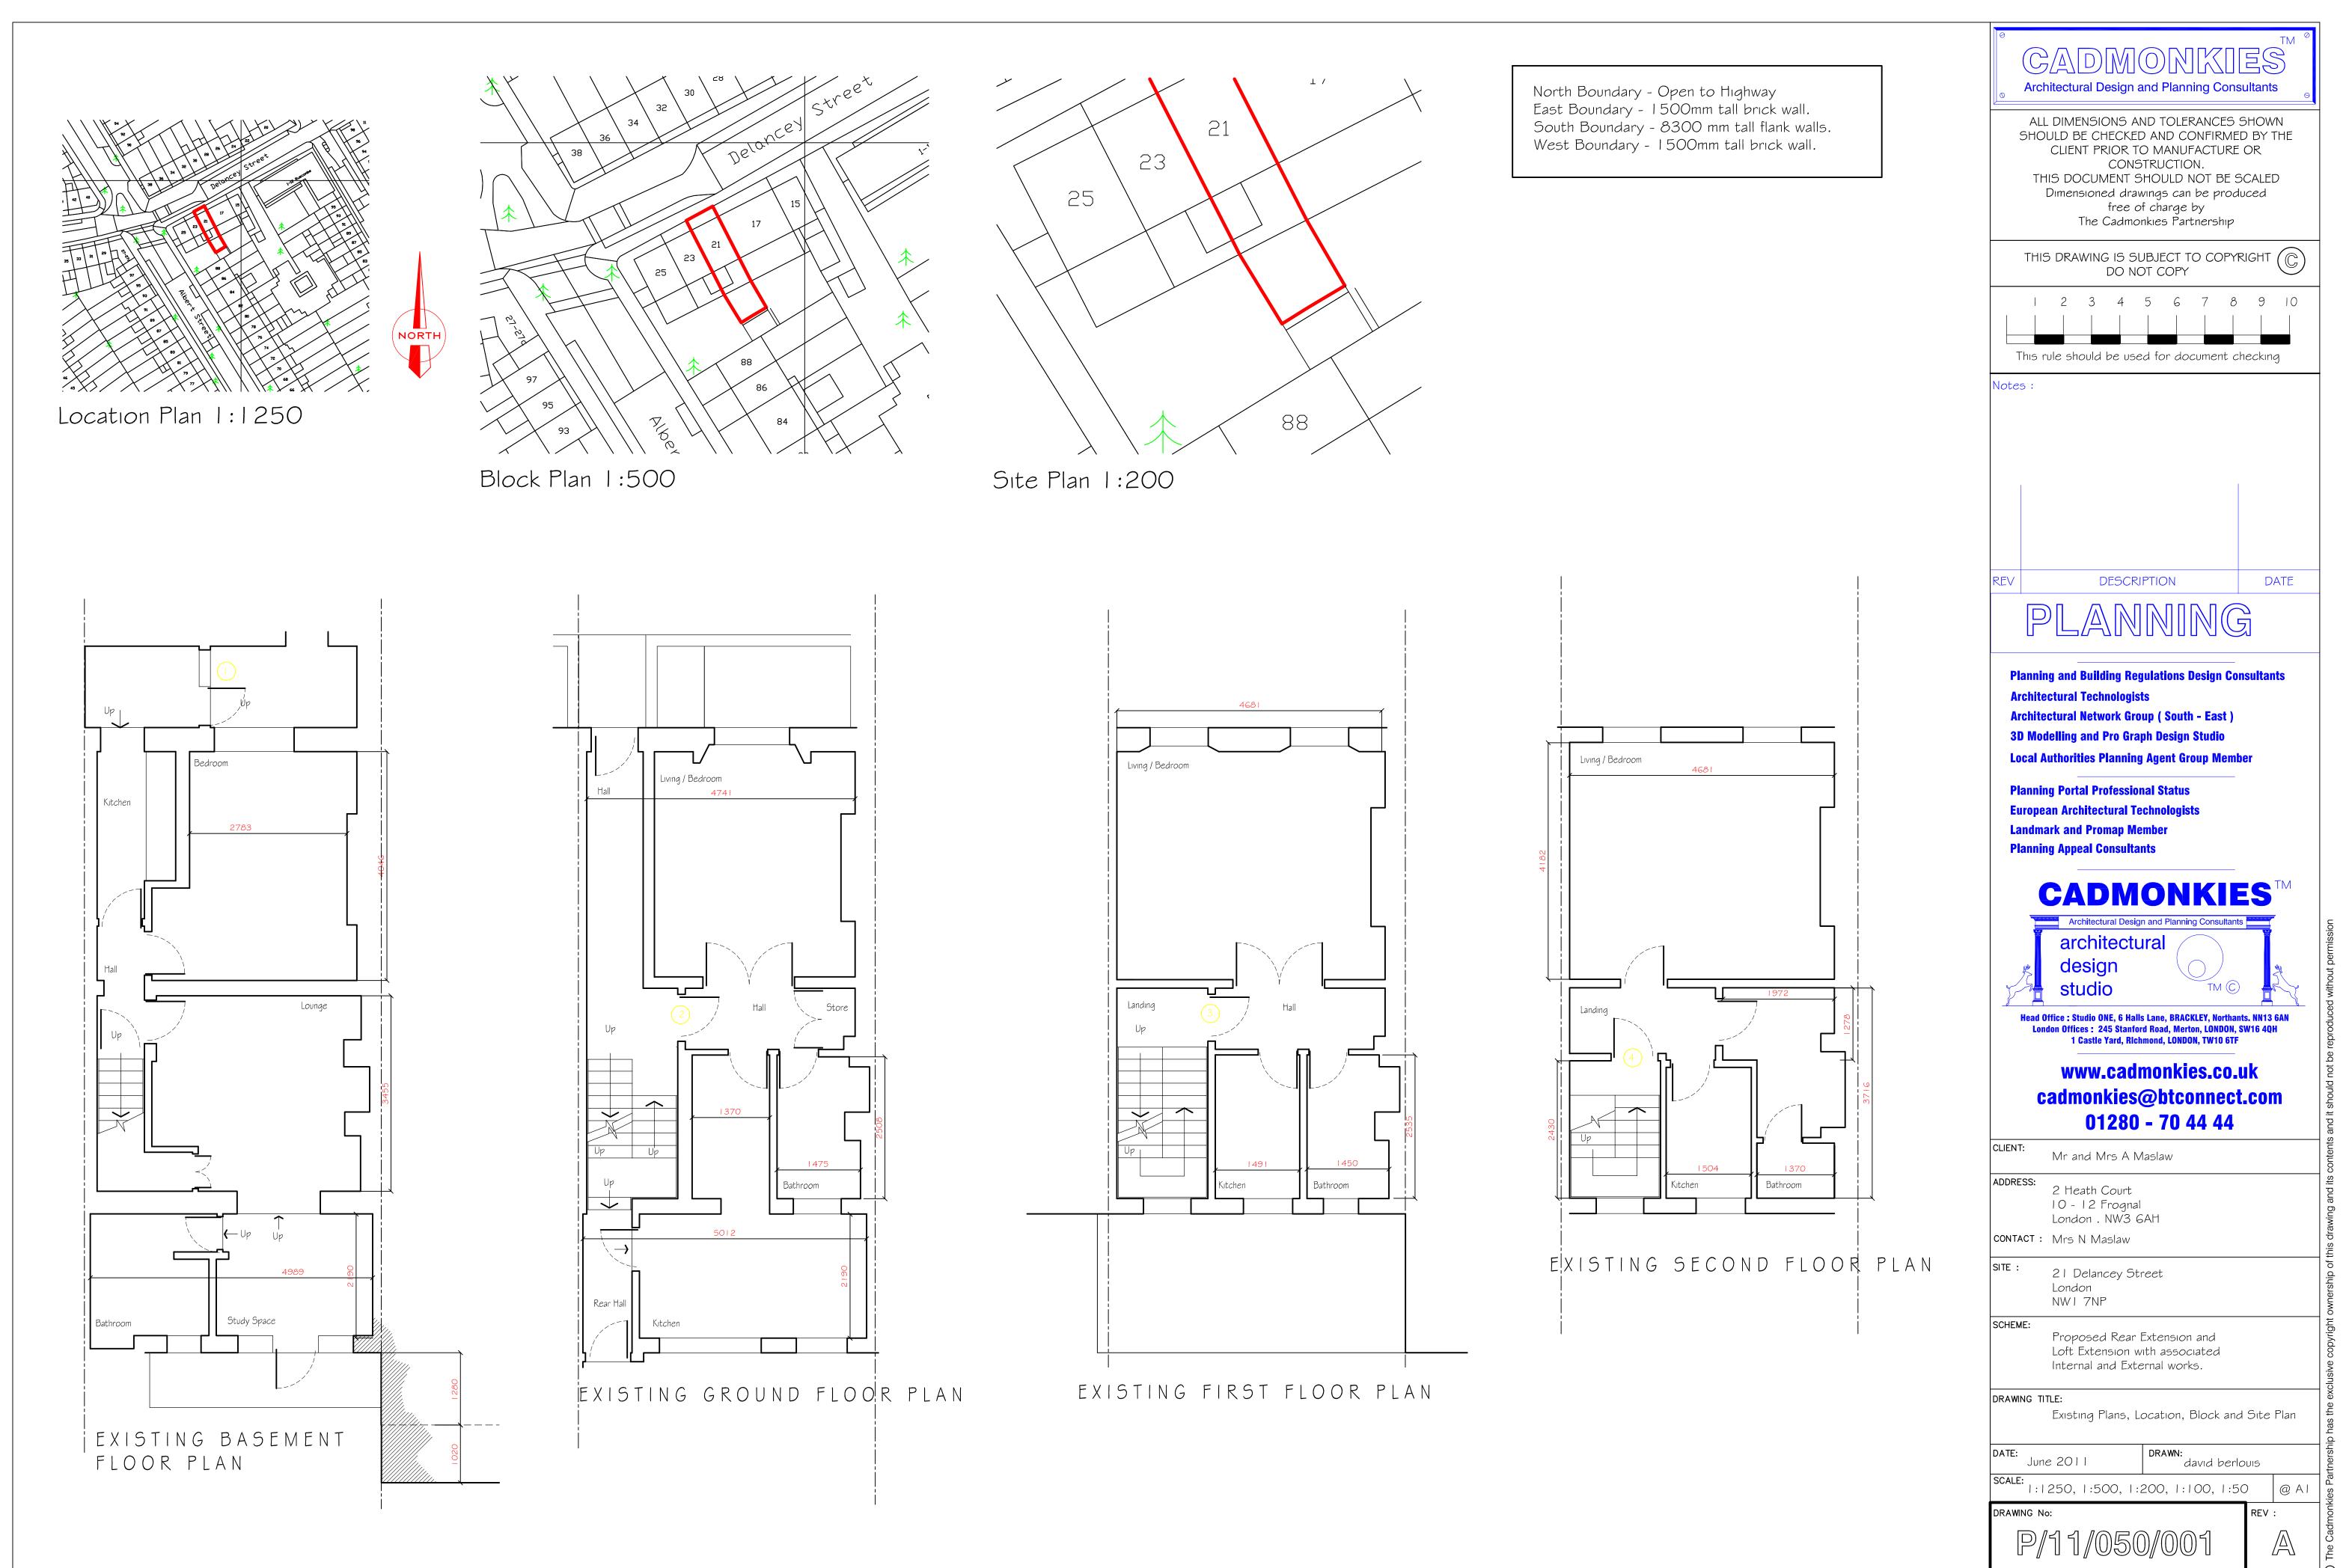

### www.cadmonkies.co.uk cadmonkies@btconnect.com 01280 - 70 44 44

CLIENT: Mr and Mrs A Maslaw

ADDRESS:

2 Heath Court

10 - 12 Frognal

London . NW3 GAH

CONTACT : Mrs N Maslaw

TE: 21 Delancey Street

21 Delancey Stre London NW1 7NP

Proposed Rear Extension and Loft Extension with associated Internal and External works.

DRAWING TITLE:

Existing / Proposed Elevations

June 2011 DRAWN:

david berlouis

SCALE: 1:50