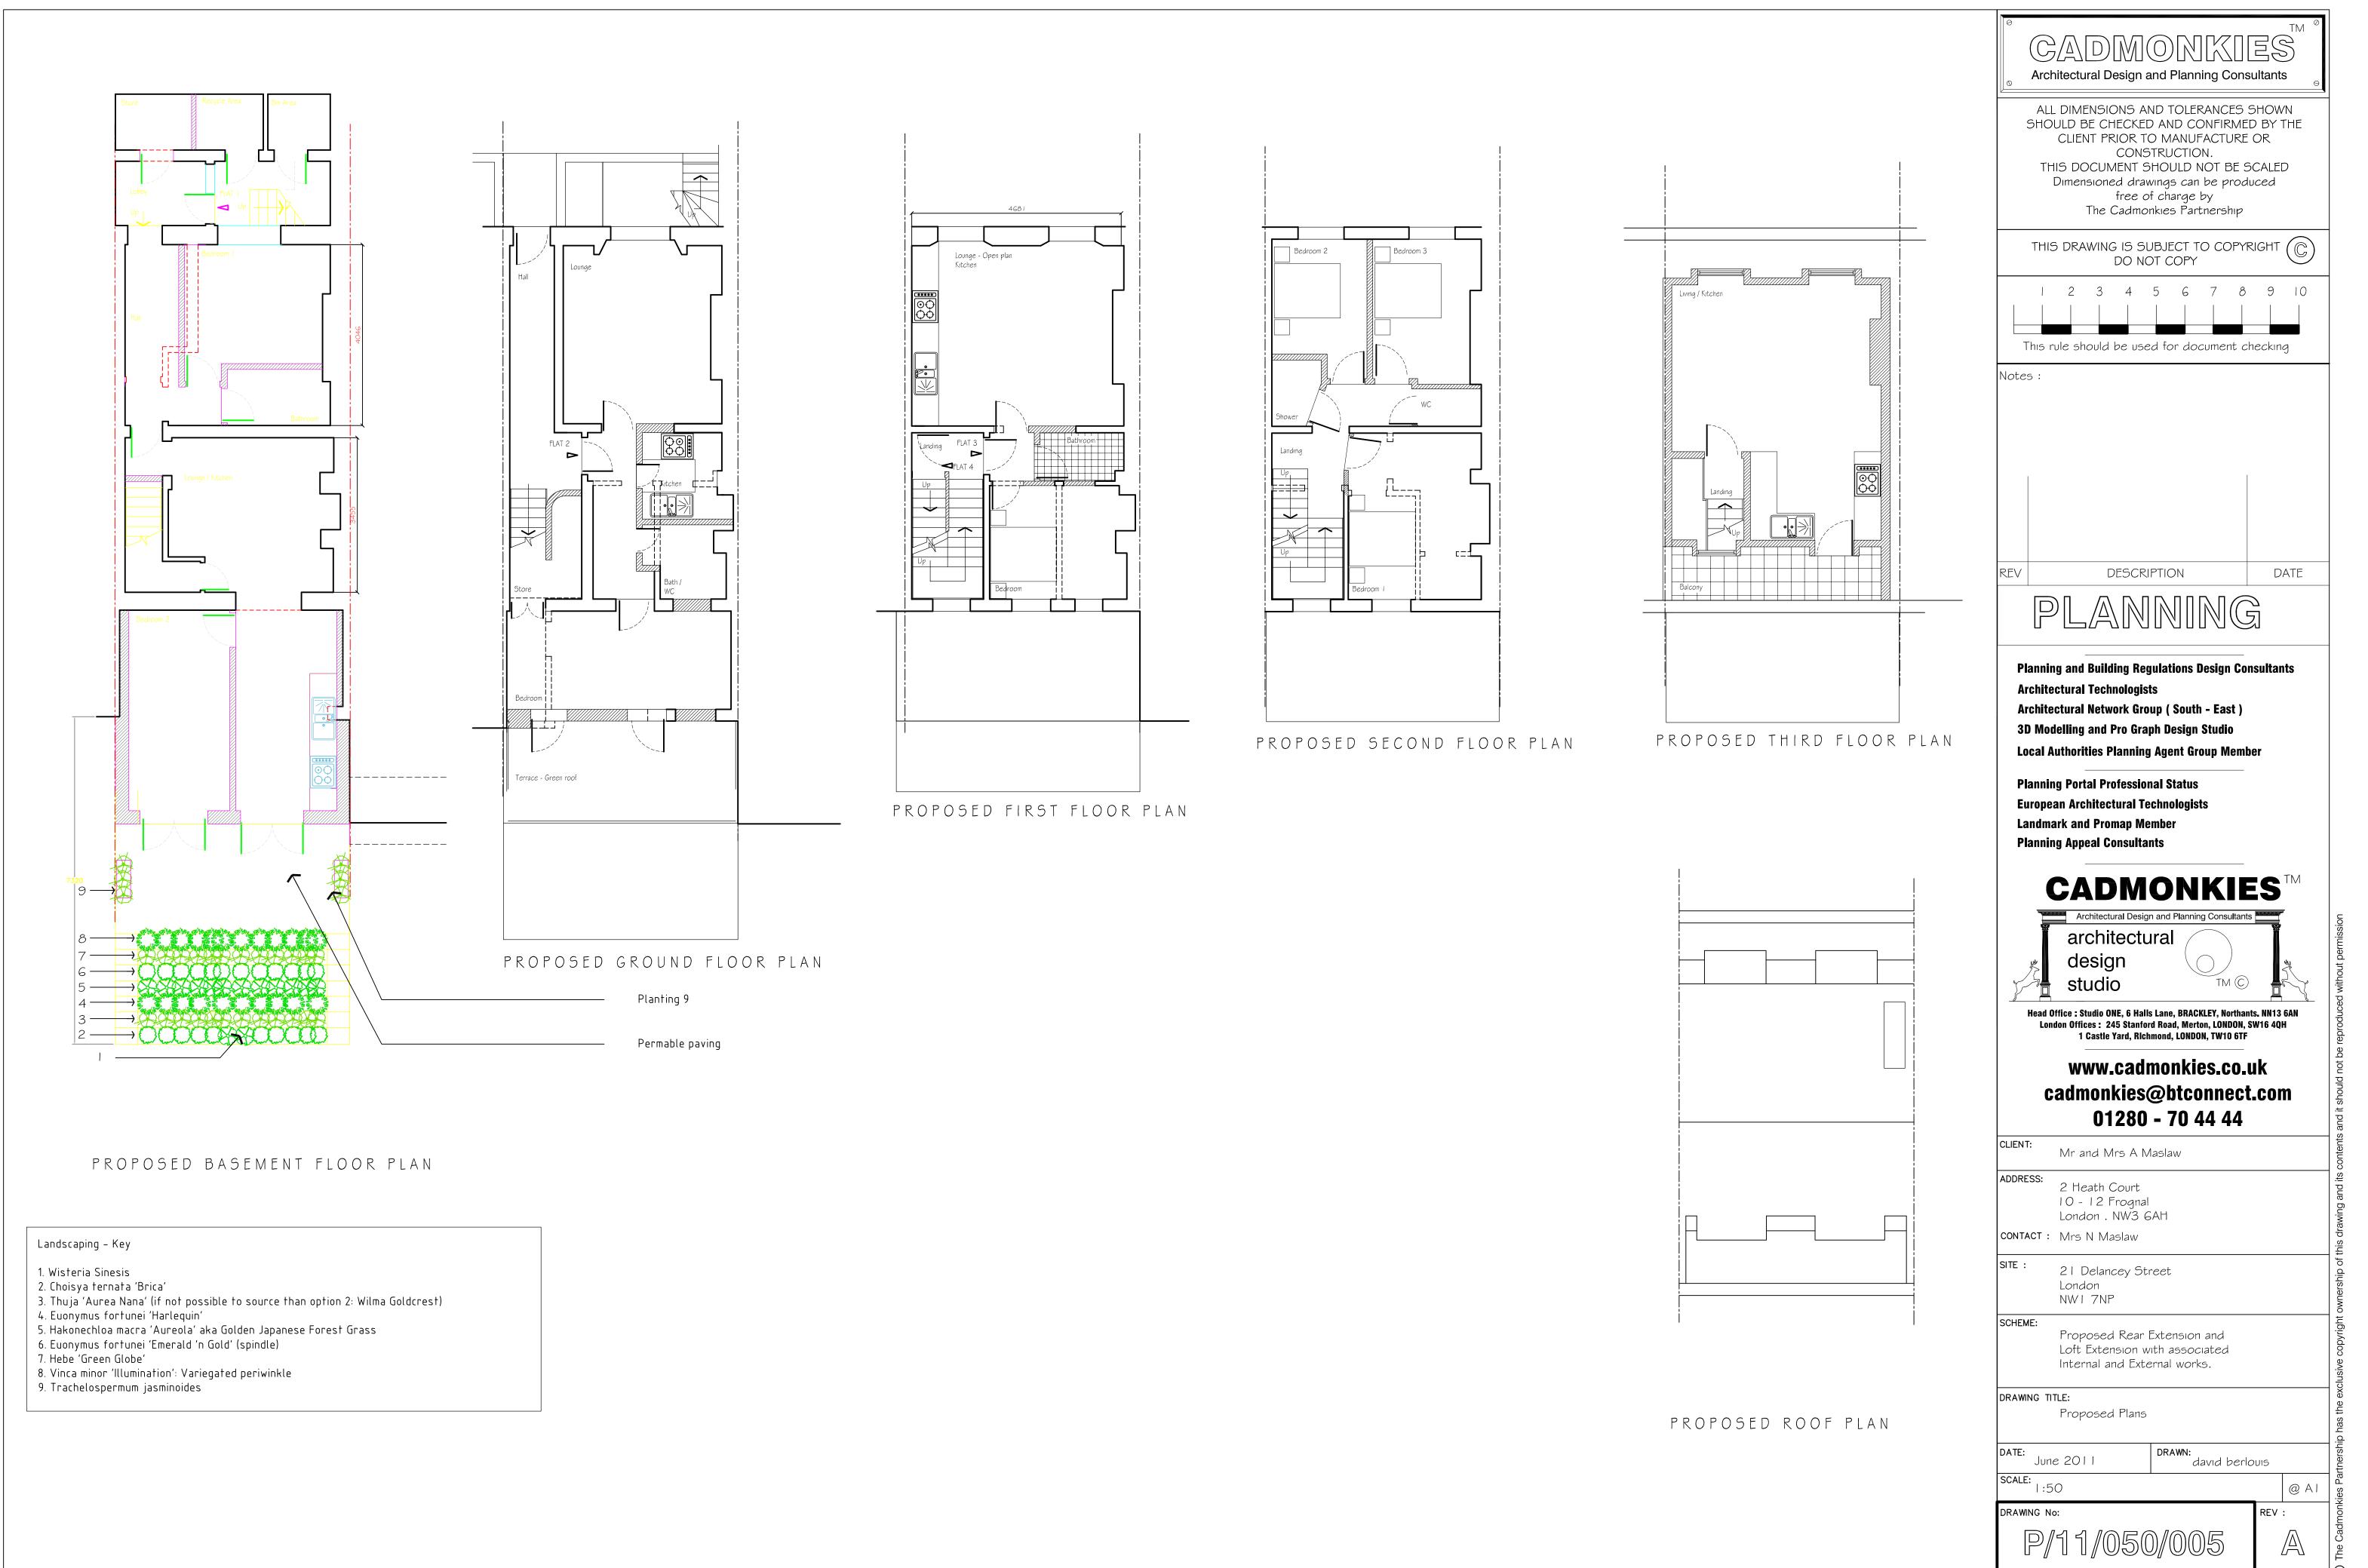

21 Delancey Stre London NW1 7NP

Proposed Rear Extension and Loft Extension with associated Internal and External works.

DRAWING TITLE:

Existing / Proposed Elevations

June 2011 DRAWN:

david berlouis

SCALE: 1:50

Proposed Rear Extension and
Loft Extension with associated

Loft Extension with associated Internal and External works.

Existing / Proposed Elevations

DRAWING TITLE:

SCALE: 1:50

DRAWING No:
P/11/050/003

@ A I