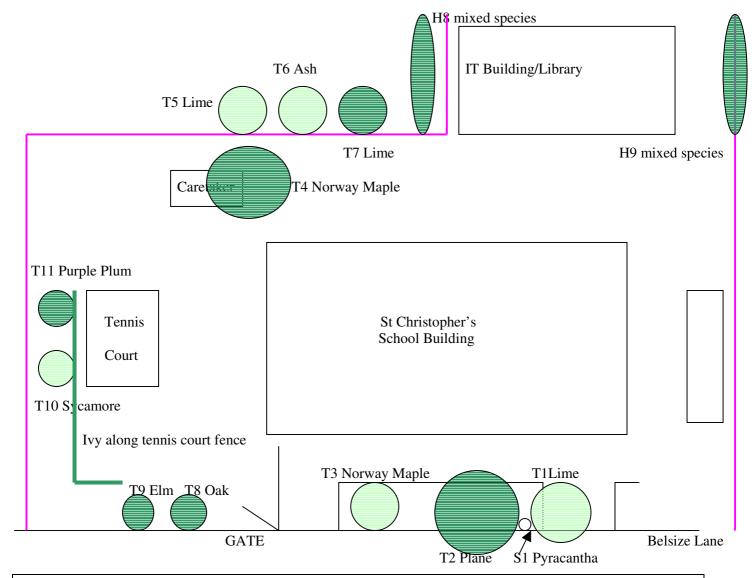

| BARTLETT TREE EXPERTS<br>Office: Radlett<br>Tel: 01707 649 018 Fax: 01707 649 652<br>Email: radlett@bartlettuk.com |                                                                                                                                           |
|--------------------------------------------------------------------------------------------------------------------|-------------------------------------------------------------------------------------------------------------------------------------------|
| Client:                                                                                                            | St Christopher School                                                                                                                     |
| Site (as at 3):                                                                                                    | 32 Belsize Lane, London NW3 5AE                                                                                                           |
| Drawing Title:                                                                                                     | Application, site sketch plan                                                                                                             |
| TPO Conservation Area Reference No:                                                                                |                                                                                                                                           |
| Date of Application:                                                                                               | 25 June 2009                                                                                                                              |
| Scale:                                                                                                             | Not to scale                                                                                                                              |
| Drawn by:                                                                                                          | RT                                                                                                                                        |
|                                                                                                                    | The copyright of this plan is vested in the FA Bartlett Tree Expert<br>Company Ltd. Not to be reproduced without their written authority. |
| Trees of application                                                                                               |                                                                                                                                           |
| Property Boundary                                                                                                  |                                                                                                                                           |
|                                                                                                                    |                                                                                                                                           |