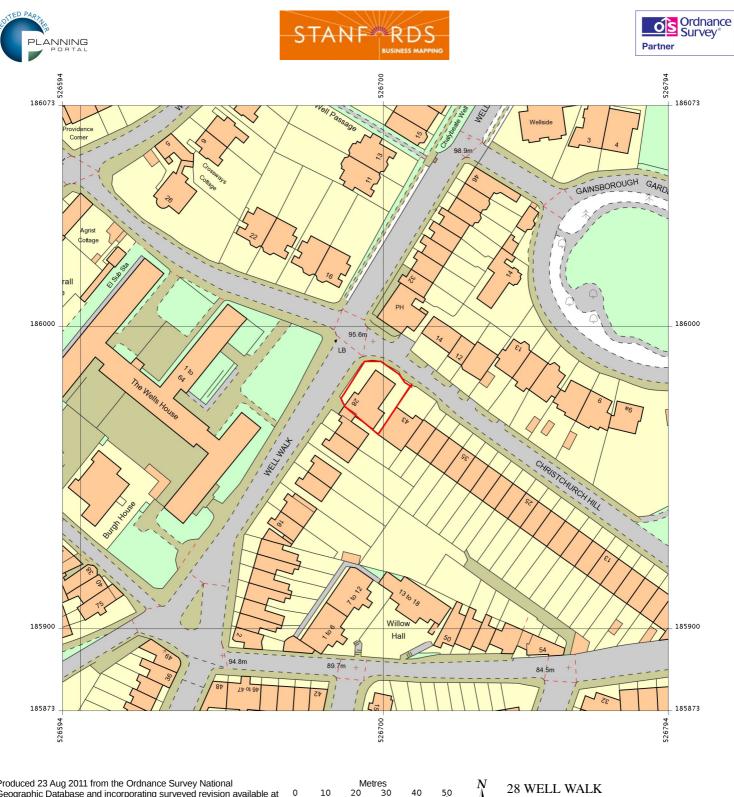

Produced 23 Aug 2011 from the Ordnance Survey National Geographic Database and incorporating surveyed revision available at this date. Reproduction in whole or part is prohibited without the prior permission of Ordnance Survey. © Crown Copyright 2011.

28 WELL WAI - LONDON NW3 1LD

Ordnance Survey and the OS Symbol are registered trademarks of Ordnance Survey, the national mapping agency of Great Britain.

The representation of a road, track or path is no evidence of a right of way. The representation of features as lines is no evidence of a property boundary. Supplied by: **Stanfords** Reference: Ol301099 Centre coordinates: 526694 185973