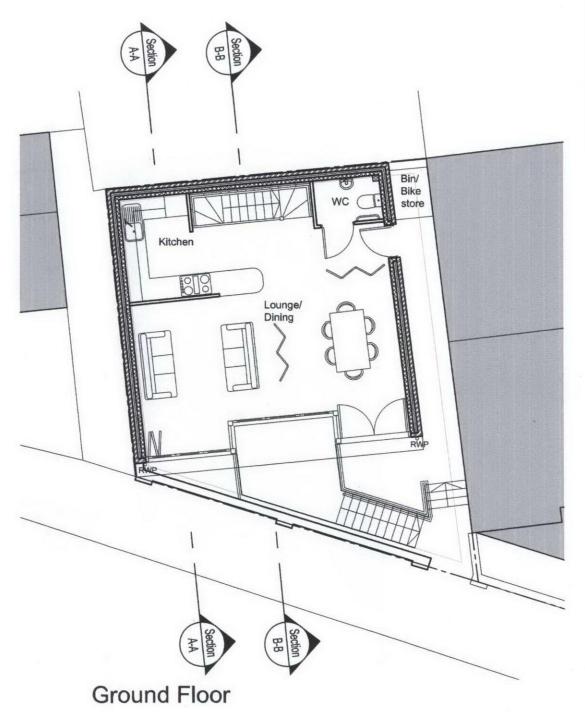

Modular Solar panels are to be installed on the south facing roof.

Rev. Date Revisions

By Chkd

Abbots Place, London NW6 Rear of 149 Abbey Road

Drawing title

Floor Plans

| Date           | Job no     | Drawing no | Revision |
|----------------|------------|------------|----------|
| 08.07.11       | 171        | AL(10)02   |          |
| Scale<br>1:100 | Sheet Size | Drawn      | Checked  |