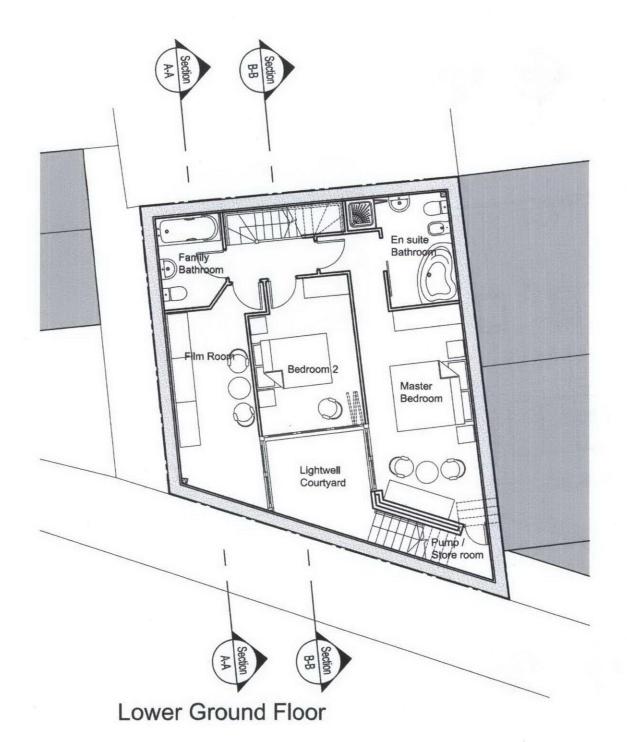

Modular Solar panels are to be installed on the south facing roof.

Rev. Date Revisions

By Chkd

Abbots Place, London NW6 Rear of 149 Abbey Road

Drawing title

Floor Plans

| Date           | Job no     | Drawing no | Revision |
|----------------|------------|------------|----------|
| 08.07.11       | 171        | AL(10)02   |          |
| Scale<br>1:100 | Sheet Size | Drawn      | Checked  |