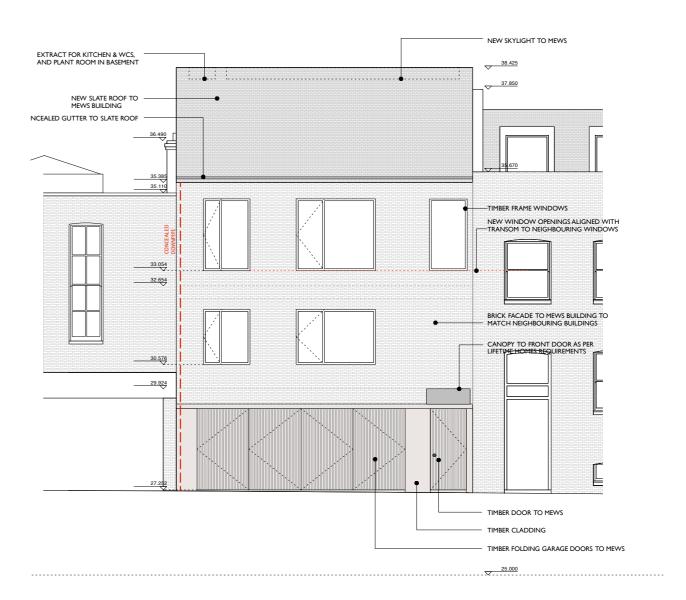

SECTION EE

MEWS LANE ELEVATION OF PROPOSED MEWS HOUSE

NOTES: REVISIONS: REVISION A - 25.08.11 MEWS FRONT AND REAR FACADE CHANGED FROM SLATE CLADDING TO BRICKWORK MEWS FRONT FACADE AT GROUND FLOOR CHANGED FROM STAINLESS STEEL PANELS TO TIMBER DOOR AND CLADDING WINDOWS TO FRONT FACADE OF MEWS REDUCED IN SIZE CANOPY INTRODUCED OVER FRONT DOOR