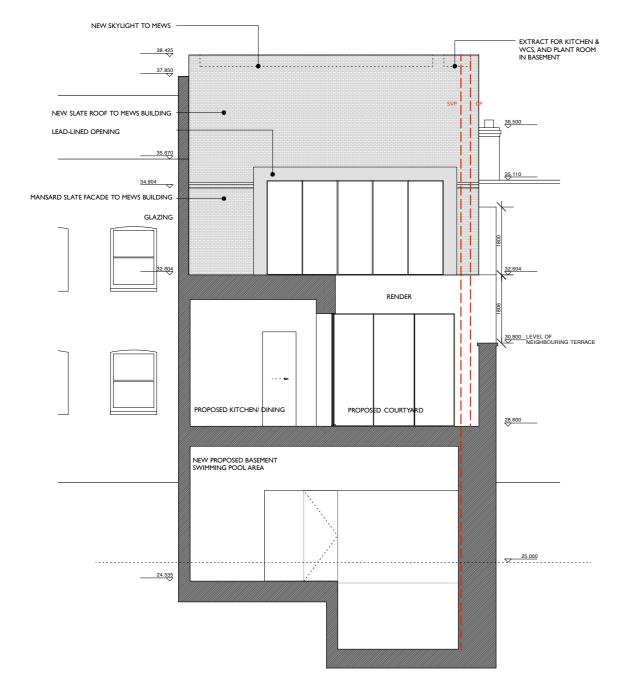

SECTION EE

MEWS LANE ELEVATION OF PROPOSED MEWS HOUSE

NOTES: REVISIONS: REVISION A - 25.08.11 MEWS FRONT AND REAR FACADE CHANGED FROM SLATE CLADDING TO BRICKWORK MEWS FRONT FACADE AT GROUND FLOOR CHANGED FROM STAINLESS STEEL PANELS TO TIMBER DOOR AND CLADDING WINDOWS TO FRONT FACADE OF MEWS REDUCED IN SIZE CANOPY INTRODUCED OVER FRONT DOOR