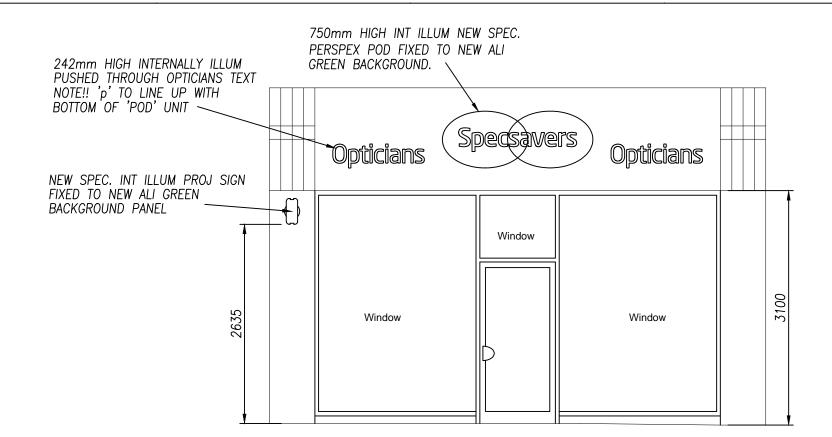

PROPOSED ELEVATION (SCALE 1:50)

## FASCIA PANEL

14 GAUGE ALUMINIUM FACE PANEL WITH 50MM DEEP RETURNS STOVED ENAMELLED GREEN TRIMITER 46860/S85/3 EGGSHELL.

## OPTICIANS TEXT

FASCIA PANEL ROUTER CUT AND HAVE TEXT 'Opticians' STEP CUT FROM 10mm CLEAR ACRYLIC FURTHER APPLIED WITH ALUMINIUM FACES STOVED GREY COOL GREY 9. ACRYLIC EDGES TO HAVE POLISHED FINISHED. LAMPS FITTED ABOVE AND BELOW TEXT IN A FOLDED UP LIGHT UNIT TO GIVE A WASH OF ILLUMINATION. LEVEL OF ILLUM 750 CANDELA'S PER MTRE/SQ

## LOGO MODULE.

22/06/11/1-50

LOGO FROM 3mm GREEN PERSPEX SILK 6T82 MOULDED LOGO INLAID FLUSH WITH 5mm OPAL 050 PERSPEX TEXT 'Specsavers'. BACK BOX MOULDED FROM 3mm OPAL 030 FITTED WITH LAMPS AND GEAR TO GIVE FACE AND HALO ILLUMINATION.

LOGO POD FITTED CENTRALLY ABOVE ENTRANCE DOORS.

LEVEL OF ILLUM 1193 CANDELA'S PER MTRE/SQ

RMH

Signscope

24 LEIGH ROAD, HAINE INDUSTRIAL PARK RAMSGATE, KENT. CT12 5EU TEL. 01843 850800 FAX. 01843 852830 COPYRIGHT.
This drawing is the property of SIGNSCOPE LIMITED and copyright is reserved by them. The drawing is issued on condition that it is not copied or disclosed by or to any unauthorised persons without the prior consent in writing of SIGNSCOPE LIMITED HEALTH & SAFETY NOTICE. Before lifting a sign or elements of a sign, assess the weight & size before attempting to lift. If you have any doubts, discuss this with your line manager as theis may be a multi-person lift.