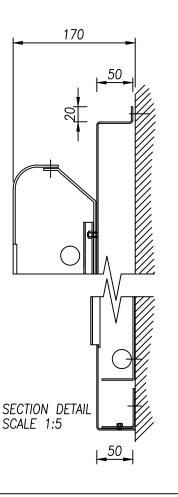

## FASCIA PANEL

14 GAUGE ALUMINIUM FACE PANEL WITH 50MM DEEP RETURNS STOVED ENAMELLED GREEN TRIMITER 46860/S85/3 EGGSHELL.