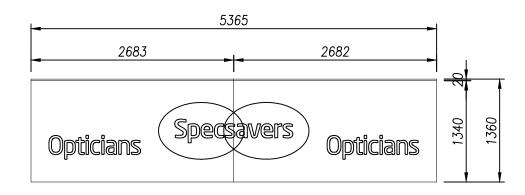

PROPOSED ELEVATION (SCALE 1:50)

## FASCIA PANEL

14 GAUGE ALUMINIUM FACE PANEL WITH 50MM DEEP RETURNS STOVED ENAMELLED GREEN TRIMITER 46860/S85/3 EGGSHELL.

## OPTICIANS TEXT

FASCIA PANEL ROUTER CUT AND HAVE TEXT 'Opticians' STEP CUT FROM 10mm CLEAR ACRYLIC FURTHER APPLIED WITH ALUMINIUM FACES STOVED GREY COOL GREY 9. ACRYLIC EDGES TO HAVE POLISHED FINISHED. LAMPS FITTED ABOVE AND BELOW TEXT IN A FOLDED UP LIGHT UNIT TO GIVE A WASH OF ILLUMINATION. LEVEL OF ILLUM 750 CANDELA'S PER MTRE/SQ

## LOGO MODULE.

22/06/11/1-50

LOGO FROM 3mm GREEN PERSPEX SILK 6T82 MOULDED LOGO INLAID FLUSH WITH 5mm OPAL 050 PERSPEX TEXT 'Specsavers'. BACK BOX MOULDED FROM 3mm OPAL 030 FITTED WITH LAMPS AND GEAR TO GIVE FACE AND HALO ILLUMINATION.

LOGO POD FITTED CENTRALLY ABOVE ENTRANCE DOORS.

LEVEL OF I