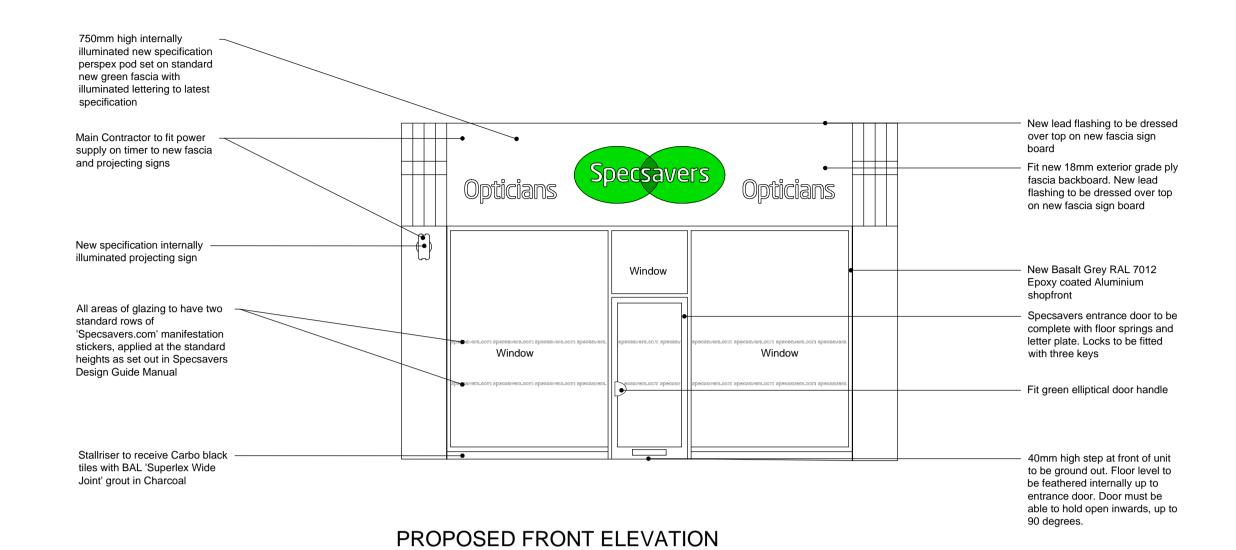

EXISTING SECTION A-A

Retail Area 116.8 sq/m - 1257.2 sq/ft Total Areas Gd. Fl. 72.3sq/m - 778.2 sq/ ft (retail 65.7 sq/m)

Basemt Fl. 112.3 sq/m - 1208.8 sq/ ft (retail 50.9 sq/m) Notes: Amendments: Rev Init. Date Description Drawn By: Tel: 07899 896 934 Fax: (01629) 581374 Ingledene House, 26 Imperial Road, Matlock Derbyshire, DE4 3NL On Behalf Of: Specsavers Optical Superstores CAD Department, Tel: +44 (0) 20 8760 7420 Fax: +44 (0) 20 8760 7421 Business Development, Melrose House, E-mail: \_croydoncad@ 42 Dingwall Road, uk.specsavers.com Croydon, Surrey. CRO 2NE. Specsavers Online: United Kingdom. www.specsavers.com Specsavers Opticians
171 Finchley Road
Swiss Cottage
London NW3 6LB Existing and Proposed Shopfront Elevations & Existing Section A-A SWISS COTTAGE New Store

PRODUCTION