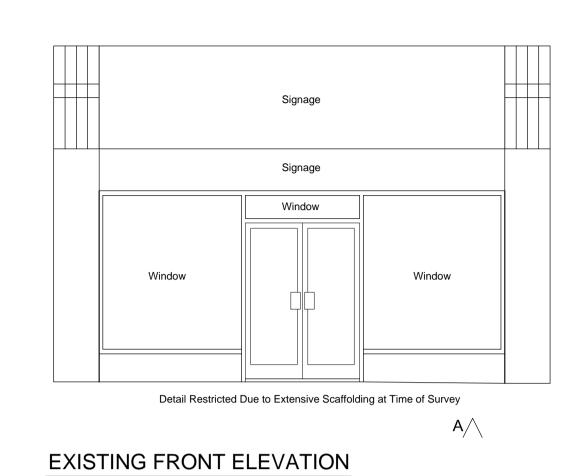

EXISTING SECTION A-A

Retail Area 116.8 sq/m - 1257.2 sq/ft Total Areas Gd. Fl. 72.3sq/m - 778.2 sq/ ft (retail 65.7 sq/m)

Basemt Fl. 112.3 sq/m - 1208.8 sq/ ft (retail 50.9 sq/m) Notes: Amendments: Rev Init. Date Description Drawn By: Tel: 07899 896 934 Fax: (01629) 581374 Ingledene House, 26 Imperial Road, Matlock Derbyshire, DE4 3NL On Behalf Of: Specsavers Optical Superstores CAD Department, Tel: +44 (0) 20 8760 7420 Fax: +44 (0) 20 8760 7421 Business Development, Melrose House, E-mail: \_croydoncad@ 42 Dingwall Road, uk.specsavers.com Croydon, Surrey. CRO 2NE. Specsavers Online: United Kingdom. www.specsavers.com Specsavers Opticians
171 Finchley Road
Swiss Cottage
London NW3 6LB Existing and Proposed Shopfront Elevations & Existing Section A-A SWISS COTTAGE New Store

PRODUCTI