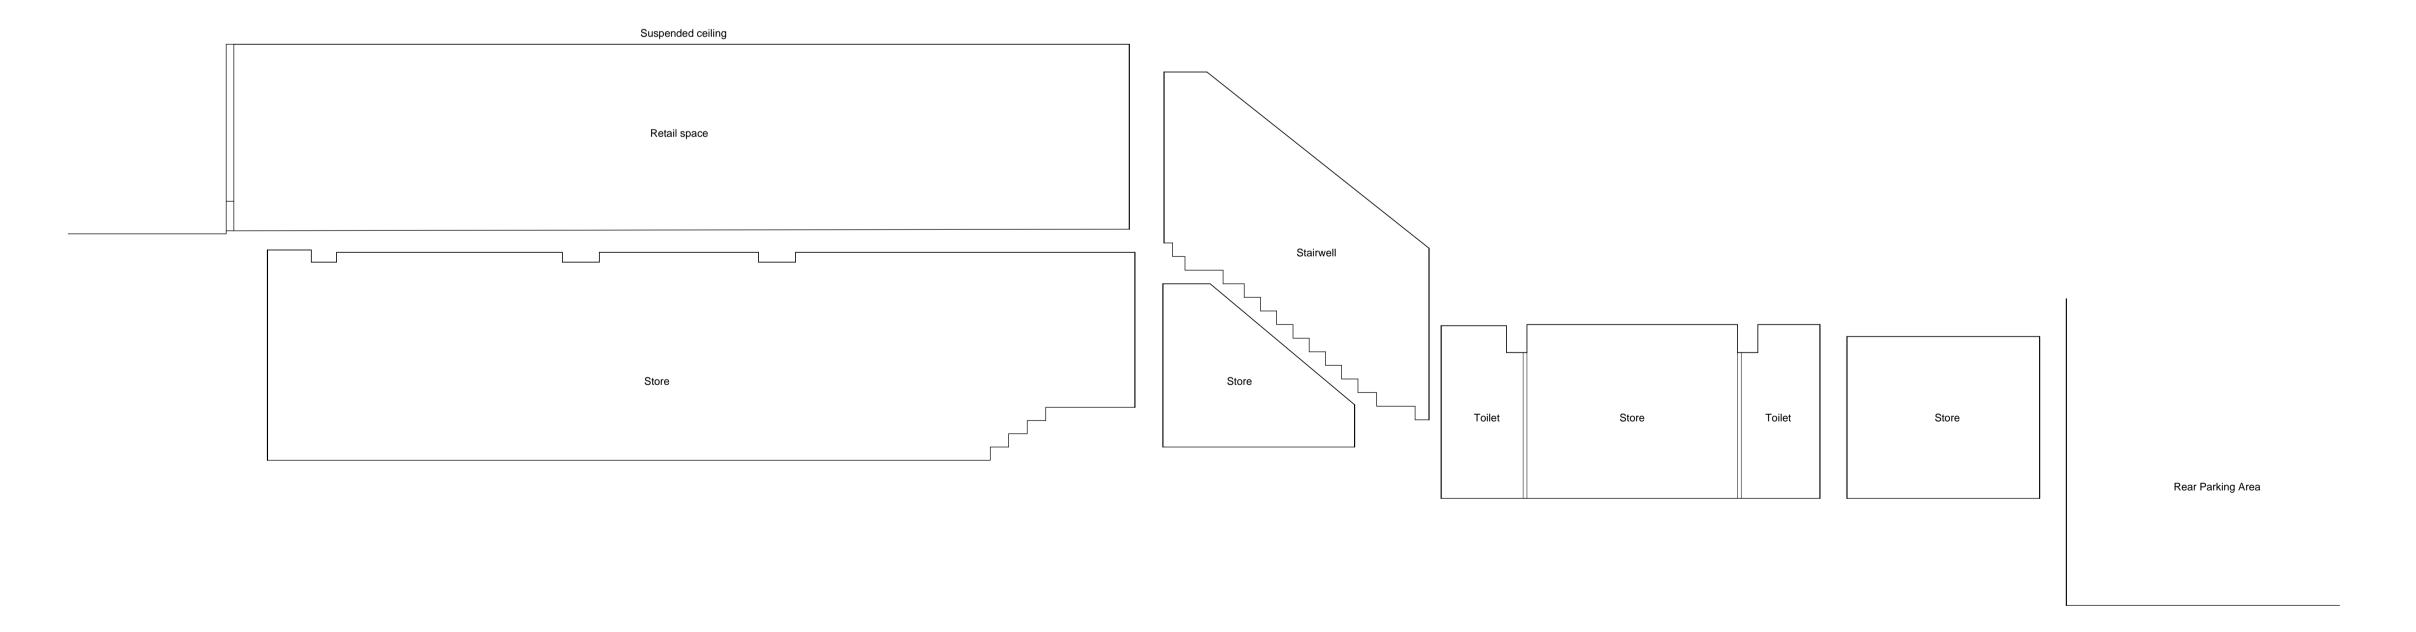

EXISTING SECTION A-A

Retail Area 116.8 sq/m - 1257.2 sq/ft Total Areas Gd. Fl. 72.3sq/m - 778.2 sq/ ft (retail 65.7 sq/m)

Basemt Fl. 112.3 sq/m - 1208.8 sq/ ft (retail 50.9 sq/m) Notes: Amendments: Rev Init. Date Description Drawn By: Tel: 07899 896 934 Fax: (01629) 581374 Ingledene House, 26 Imperial Road, Matlock Derbyshire, DE4 3NL On Behalf Of: Specsavers Optical Superstores CAD Department, Tel: +44 (0) 20 8760 7420 Fax: +44 (0) 20 8760 7421 Business Development, Melrose House, E-mail: \_croydoncad@ 42 Dingwall Road, uk.specsavers.com Croydon, Surrey. CRO 2NE. Specsavers Online: United Kingdom. www.specsavers.com Specsavers Opticians
171 Finchley Road
Swiss Cottage
London NW3 6LB Existing and Proposed Shopfront Elevations & Existing Section A-A SWISS COTTAGE New Store