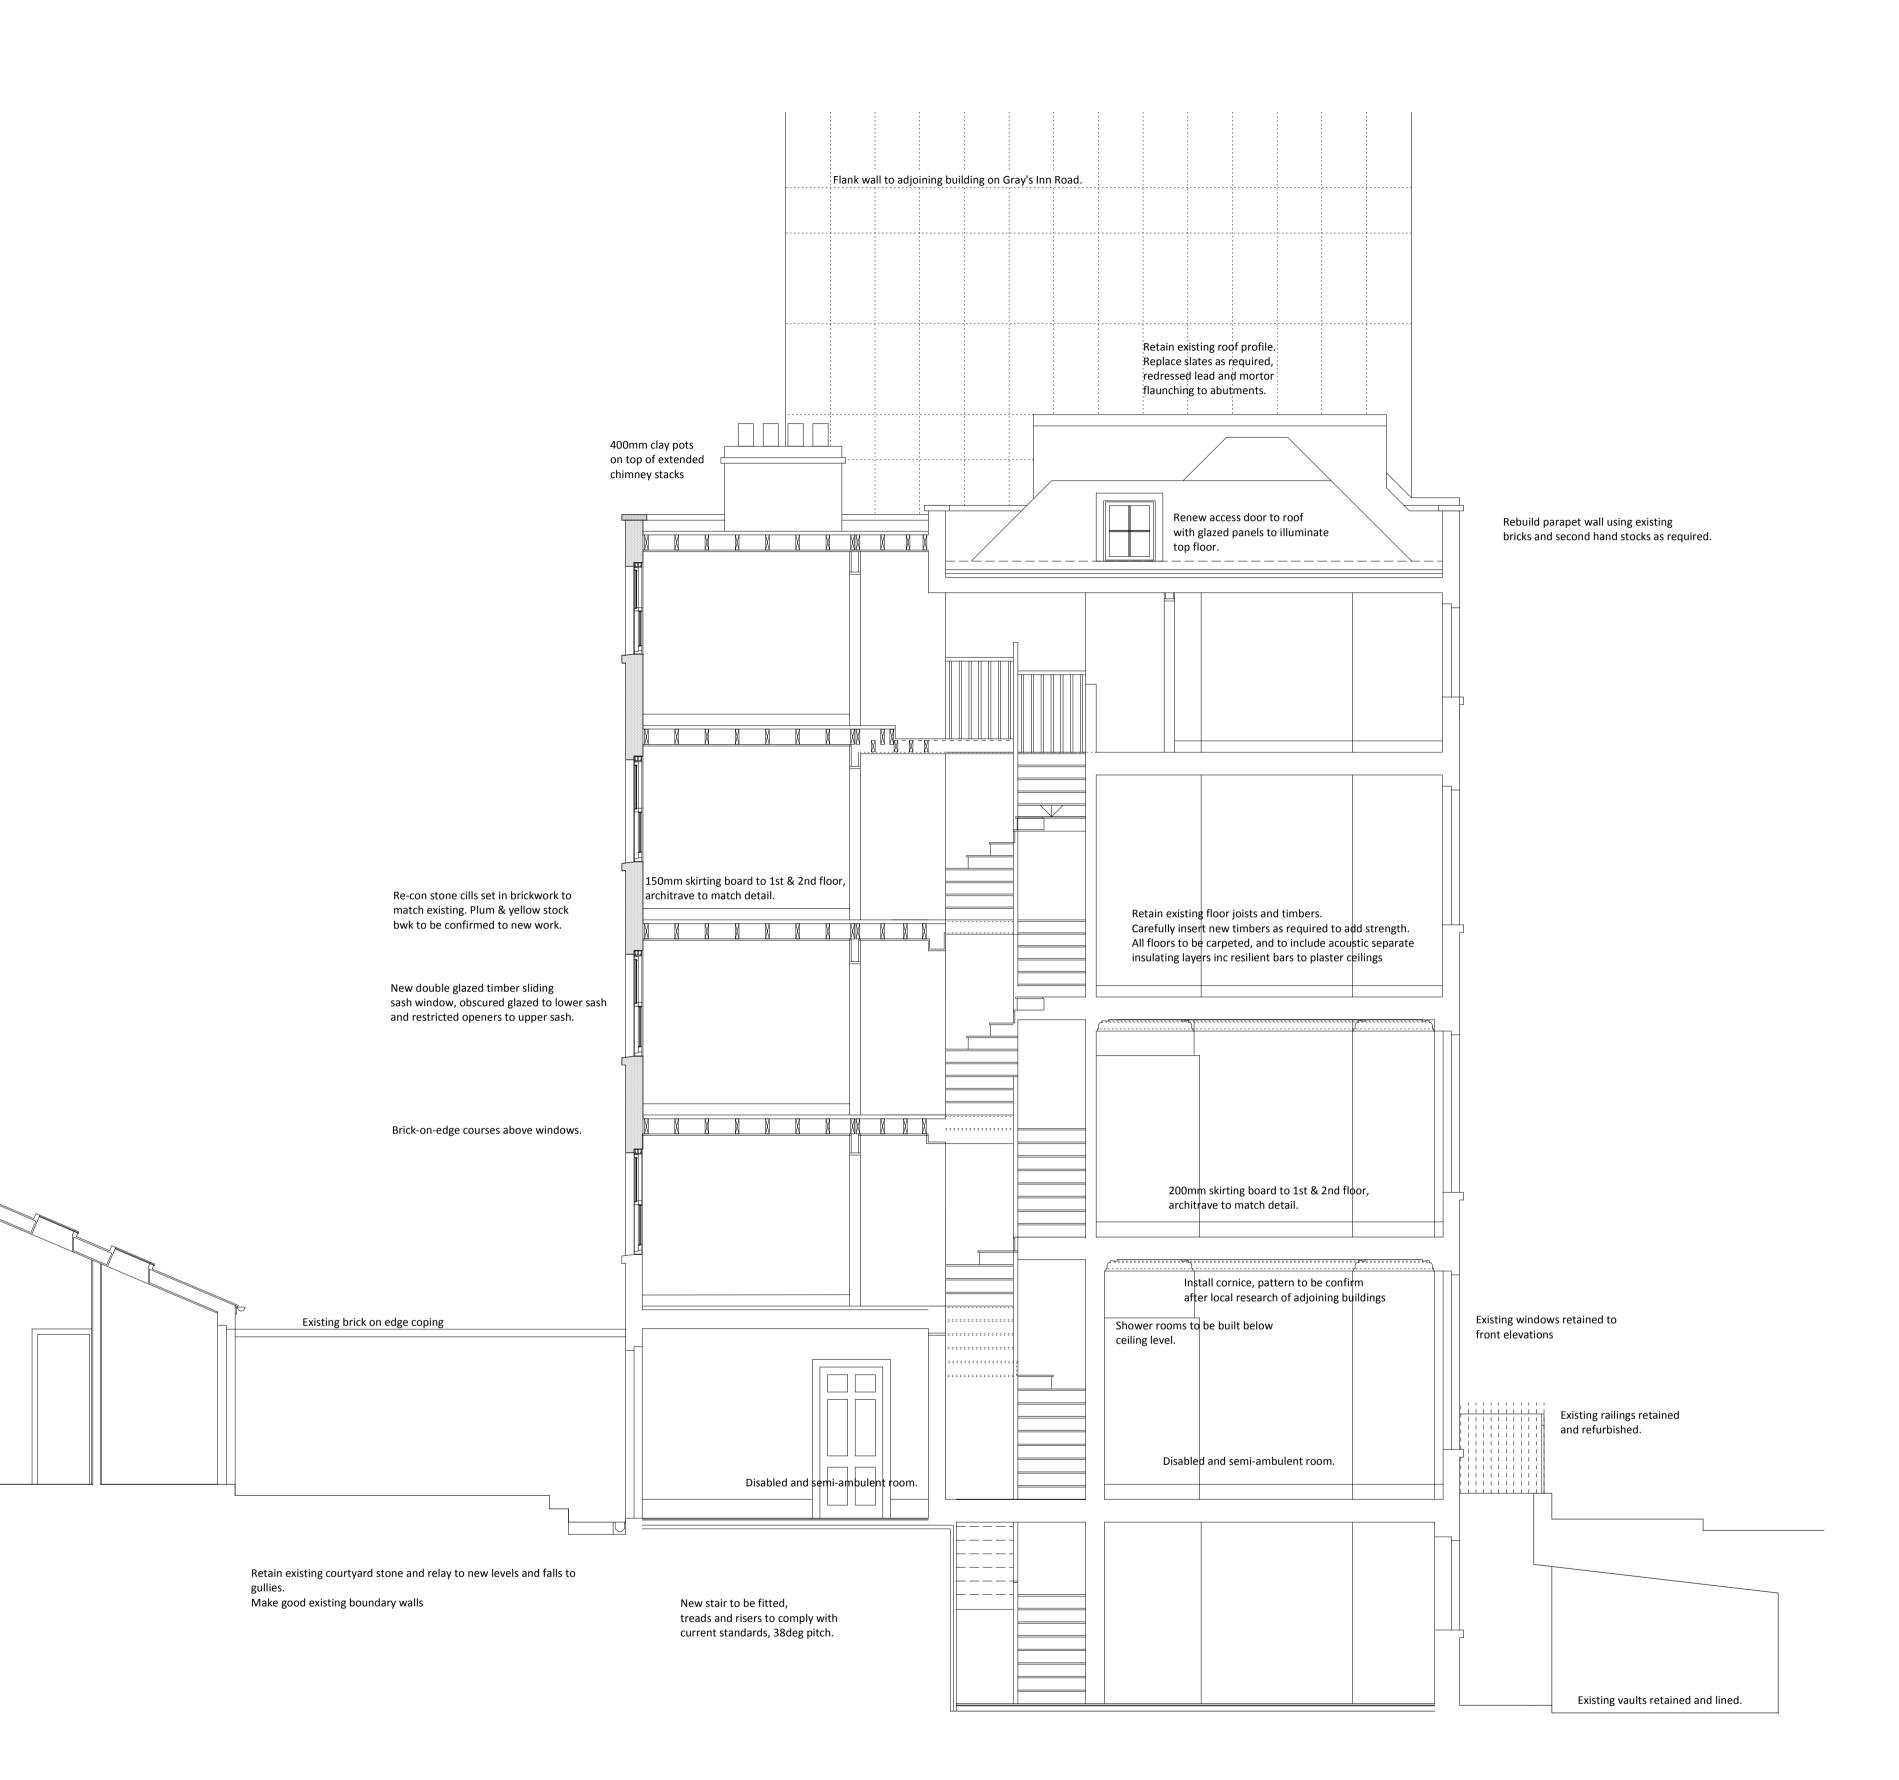

10

0 1 2.5 5

| r                                                                                               |                                       |        |                |
|-------------------------------------------------------------------------------------------------|---------------------------------------|--------|----------------|
| DRAWING TITLE                                                                                   | PROJECT                               | SCALE  | 1:50 @ A1      |
| Proposed<br>SOUTH- NORTH SECTION.                                                               | 65 &65A Swinton Street<br>London WC1X | DATE   | September 2011 |
|                                                                                                 | for BOWDEN HOUSE LLP                  | DWG No | 418.23A        |
| LANYON - HOGG ARCHITECTS Ltd. Architecture+Interiors+Furniture.                                 |                                       |        |                |
| 30 Field Street, London WC1X 9DA Telephone: 020 7837 0101 email : post@lanyon-hogg.com          |                                       |        |                |
| PLANNING DRAWING. ALL DIMENSIONS TO BE CHECKED ON SITE. ERRORS TO BE REPORTED TO THE ARCHITECT. |                                       |        |                |
|                                                                                                 |                                       |        |                |