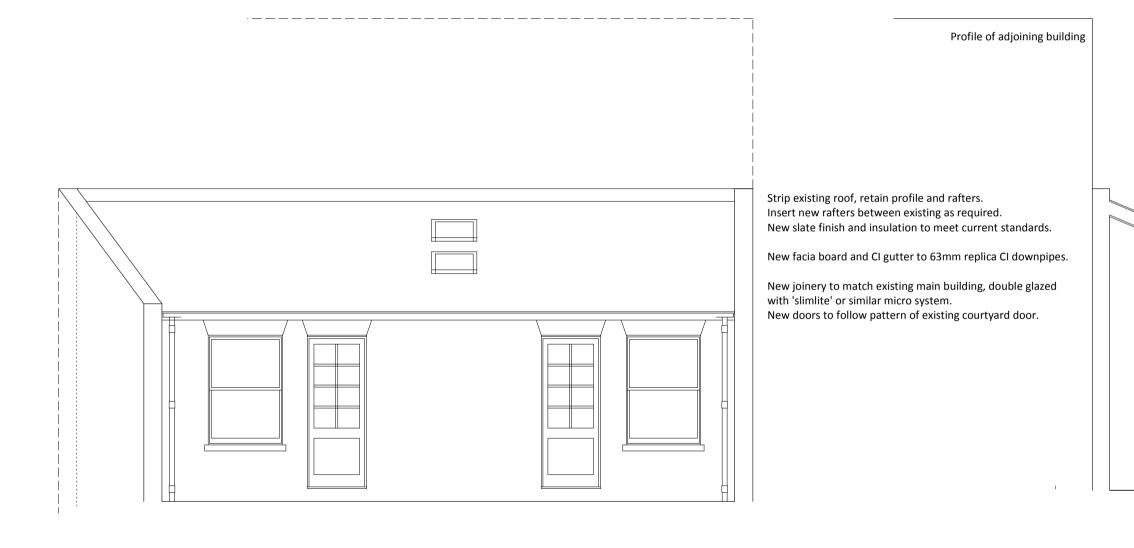

10

0 1 2.5 5

| r                                                                                               |                                       |        |                |
|-------------------------------------------------------------------------------------------------|---------------------------------------|--------|----------------|
| DRAWING TITLE                                                                                   | PROJECT                               | SCALE  | 1:50 @ A1      |
| Proposed<br>SOUTH- NORTH SECTION.                                                               | 65 &65A Swinton Street<br>London WC1X | DATE   | September 2011 |
|                                                                                                 | for BOWDEN HOUSE