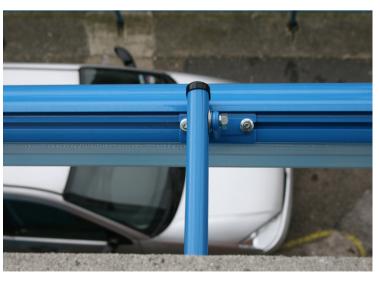

Microlux Slimline strip sign lights by Portland Lighting Ltd.
website: www.portlandlighting.co.uk

Protective cover on the top (light does not shine upwards)

Light is directed downwards only

photograph of Microlux Slimline strip sign lighting from below. Projection is 200mm max.

photograph of Microlux Slimline strip sign lighting from above. all light is directed downwards.

photograph of Microlux Slimline strip sign lighting as installed at Leyland SDM shop on Fulham Rd.