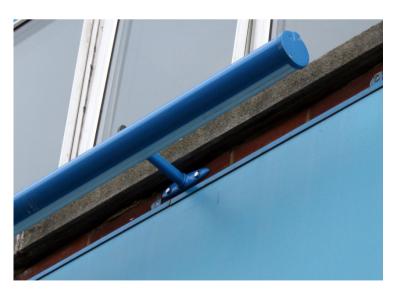

Microlux Slimline strip sign lights by Portland Lighting Ltd.
website: www.portlandlighting.co.uk

Protective cover on the top (light does not shine upwards)

Light is directed downwards only

photograph of Microlux Slimline strip sign lighting from below. Projection is 200mm max.

photograph of Microlux Slimline strip sign lighting from above. all light is directed downwards.

photograph of Microlux Slimline strip sign lighting as installed at Leyland SDM shop on Fulham Rd.