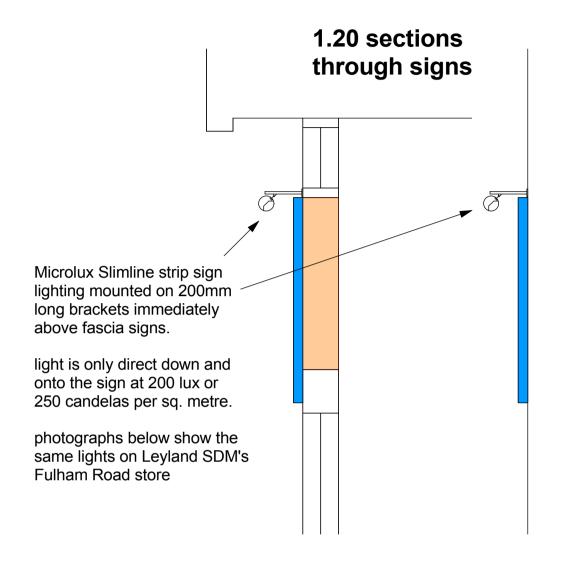

Microlux Slimline strip sign lights by Portland Lighting Ltd.
website: www.portlandlighting.co.uk

Protective cover on the top (light does not shine upwards)

Light is directed downwards only

photograph of Microlux Slimline strip sign lighting from below. Projection is 200mm max.

photograph of Microlux Slimline strip sign lighting from above. all light is directed downwards.

photograph of Microlux Slimline strip sign lighting as installed at Leyland SDM shop on Fulham Rd.