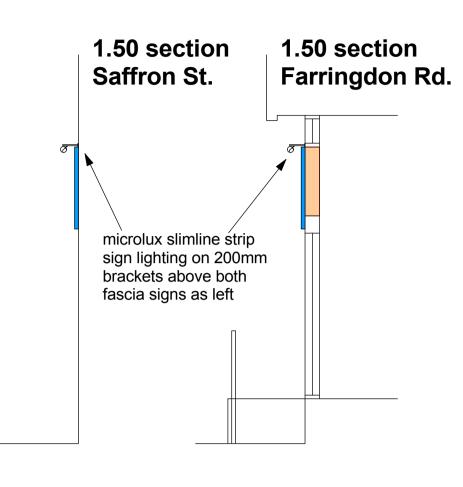

photograph of Microlux Slimline strip sign lighting from above. all light is directed downwards.

photograph of Microlux Slimline strip sign lighting as installed at Leyland SDM shop on Fulham Rd.