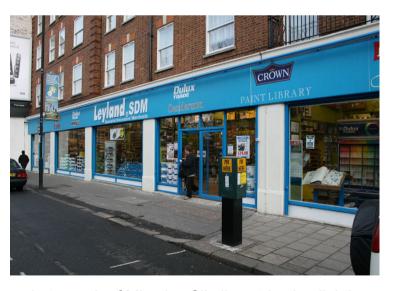

photograph of Microlux Slimline strip sign lighting from above. all light is directed downwards.

photograph of Microlux Slimline strip sign lighting as installed at Leyland SDM shop on Fulham Rd.