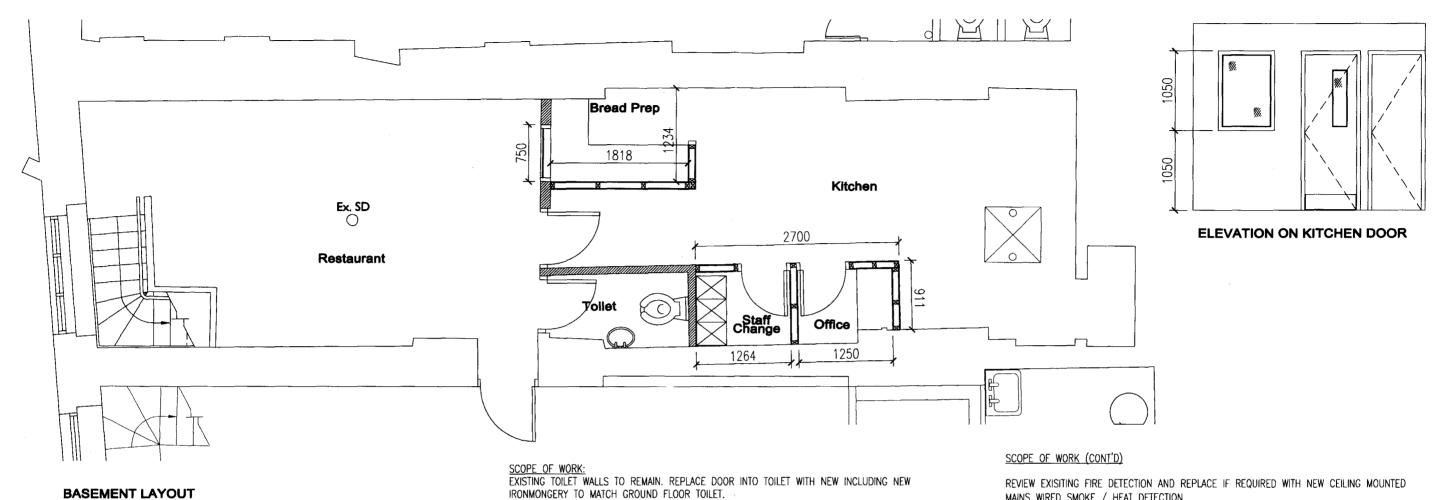

## PROPOSED RESTAURANT/DELI 11 SICILIAN AVENUE CAMDEN

**BASEMENT PROPOSED GA** 

Drg. No. 20-101 Date Sept 11

IRONMONGERY TO MATCH GROUND FLOOR TOILET.

ALLOW FOR CONNECTION OF GROUND FLOOR TOILET WASTE CONNECTION INTO EXISTING SOIL PIPE. INCLUDE FOR BOXING ALL PIPEWORK IN PLASTERBOARD AND SKIM WITH FINISH READY TO RECEIVE PAINT

REPLACE EXISTING DOOR INTO KITCHEN WITH NEW PAINT GRADE HALF HOUR FIRE RESISTANT DOOR INCLUDING FIRE RESISTANT GLAZED VISION PANEL 200mm WIDE x 750mm HIGH. INSTALL NEW 200mm HIGH STAINLESS STEEL KICK PLATE TO OUTER FACE AND NEW STAINLESS STEEL IRONMONGERY TO ALL NEW DOORS.

FOR NEW WINDOW OPENING THROUGH EXISTING STUD PARTITION APPROXIMATE SIZE 750mm WIDE x 1100mm HIGH.

FORM NEW PREP ROOM, CHANGE ROOM AND OFFICE COMPRISING SW TIMBER STUDS WITH 12.5mm PLASTERBOARD TO BOTH SIDES. REPLACE PLASTERBOARD WITH 12mm PLYWOOD PATRESS'S AT LOCATIONS FOR FIXING OF SHELVING OR FITTINGS. CONSTRUCT PARTITIONS FULL HEIGHT TO UNDERSIDE OF EXISTING CEILING AND SEAL. ALLOW FOR TIMBER SURROUND TO DOOR OPENINGS FOR SECURE FIXING.

TAPE AND SKIM FINISH ALL PLASTERBOARD WALLS AND BOXINGS READY TO RECEIVE PAINT FINISH (CLIENT COLOUR CHOICE)

ALLOW FOR NEW LIGHTING AND SWITCHING TO PREP, CHANGE ROOM AND OFFICE. REVIEW KITCHEN LIGHTING LAYOUT ON SITE FOR SUITABILITY PRIOR TO ANY ALTERATIONS

SUPPLY AND INSTALL NEW MDF ARCHITRAVES AND 125x16mm MDF SKIRTINGS GLOSS PAINT FINISH. COLOUR WHITE.

CONNECT TOILET AND SINK WASTE FROM GROUND FLOOR WC INTO EXISTING SOIL STACK, EXACT ROUTE TO BE CONFIRMED ON SITE. BOX ALL NEW WASTE PIPEWORK FULLY WITH PLASTERBOARD ON TIMBER FRAME AND SKIM FINISH READY FOR DECORATION (TBC)

MAINS WIRED SMOKE / HEAT DETECTION.

CONSTRUCT NEW WORKTOPS TO PREP AREA AND OFFICE USING LAMINATE FACE CHIPBOARD ON TIMBER SUBFRAME

FULLY FILL, SAND AND PRIME ALL INTERNAL WALLS READY TO RECEIVE DECORATION (CLIENT TO ISSUE PAINT COLOUR SCHEME TO DECORATOR) SAND AND PRIME EXISTING TIMBER STAIRCASE, ARCHITRAVES AND SKIRTINGS READY FOR GLOSS PAINT FINISH (WHITE TBC)

EXISTING BASEMENT TILE FLOOR FINISH TO BE RETAINED AND CLEANED. EXISTING STAIRCASE TO HAVE NEW VINYL FINISH AND NOSING APPLIED.

NEW KITCHEN LAYOUT TO CLIENT SPECIFICATION INCLUDING EXTRACT HOOD ETC.

1:50 @ A3