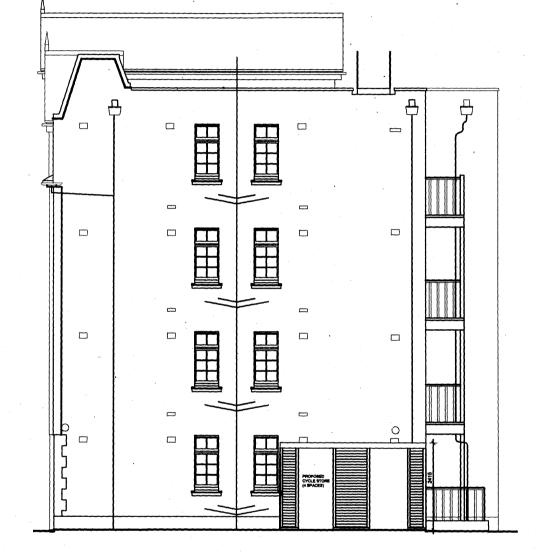

LONDON BOROUGH OF CAMDEN

85 - 112 MAKEPEACE MANSIONS PHASE-2; BLOCK - 4

PROPOSED WEST ELEVATION & PROPOSED CYCLE STORE SECTION

ARCHITECTURE

1:100, 1:50 @ A3 JP MAR 2011

54147-AR-BL4-130

PROPOSED CYCLE STORE (4 SPACES)

PROPOSED NORTH ELEVATION OF CYCLE STORE

PROPOSED SECTION OF CYCLE STORE

PROPOSED WEST ELEVATION

For Proposed Plans Cycle/Bin Store refer to drawing 54147-AR-BL4-102

MCBAINS COOPER

MCBAINS COOPER CONSULTING LTD. 120 OLD BROAD STREET LONDON EC2N 1AR TELEPHONE: 020 7786 7900 FACSIMILE: 020 7786 7998

PAINTED STEEL (COLOUR BLACK) STRUCTURE TO S.E. DETAILS