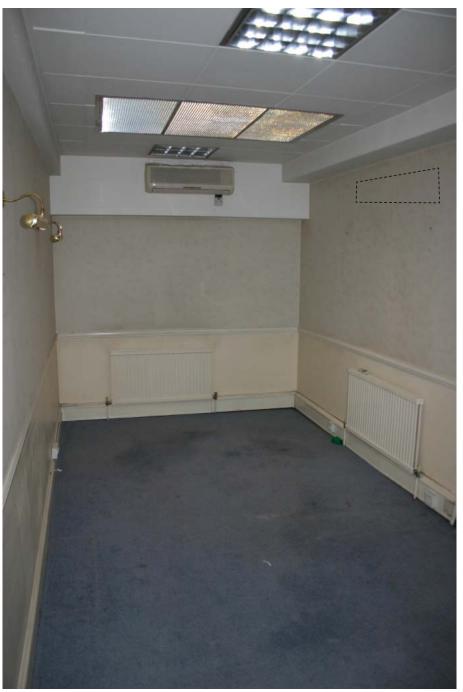

Denotes proposed A/C location

Denotes radiators to be removed

Proposed A/C pipe run

PG02

Denotes radiators to be removed

Proposed A/C pipe run

Denotes proposed A/C location

Denotes proposed A/C location

Note: Pipe run to units through ground floor ceiling void

PG04

Denotes proposed A/C location

Denotes radiators to be removed

Drana

Proposed A/C pipe run

Denotes proposed A/C location

Denotes radiators to be removed

Proposed A/C pipe run

PG06

Denotes proposed A/C location

| Denotes radiators to be removed |
|---------------------------------|
| Denotes radiators to be removed |

Proposed A/C pipe run

PG07

Denotes proposed A/C location

Denotes radiators to be removed

Proposed A/C pipe run

PG08

0

PG09

Denotes proposed A/C location

Note: Pipe run to units through ground floor ceiling voids

PG10