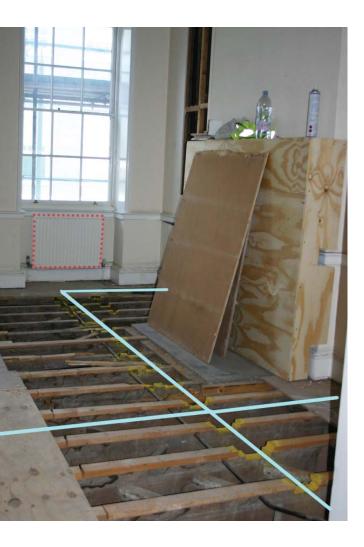

#### 1.0 Basement Floor – No.16-19 Southampton Place

canaway fleming architects

No. 20 SOUTHAMPTON PLACE

PB01

PB02

Denotes proposed A/C location

Note: Pipe run to units through basement floor ceiling void

1.0 Basement – No.16-19 Southampton Place

100

Denotes proposed A/C location

Note: Pipe run to units through basement floor ceiling void