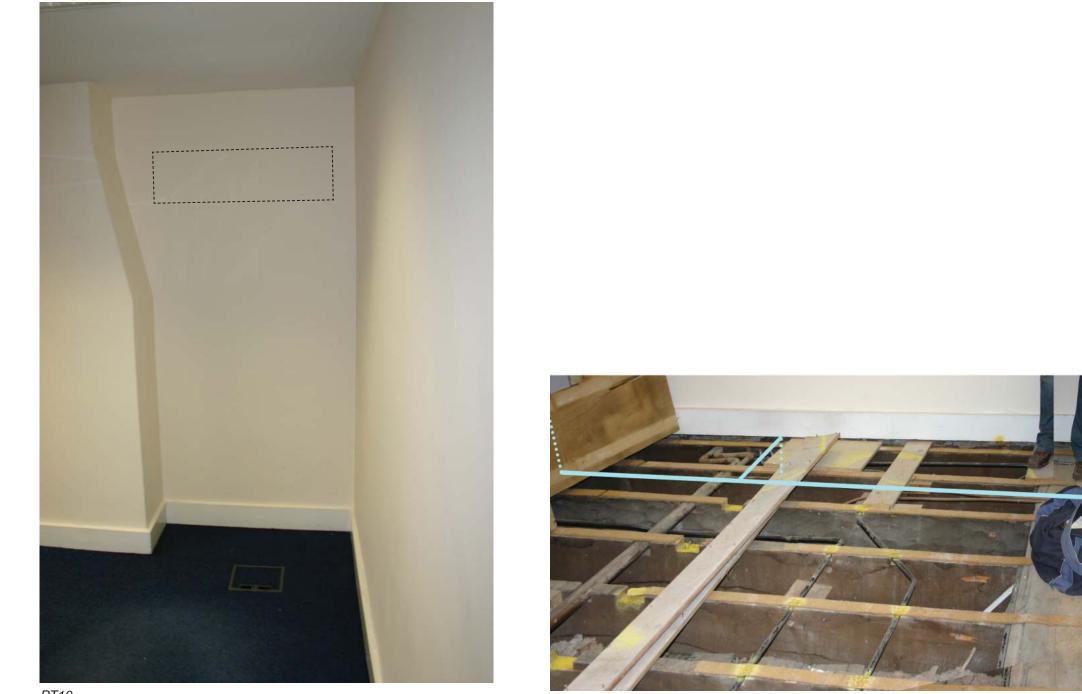

### canaway fleming architects

Page 49

PT10

Denotes proposed A/C location

Denotes radiators to be removed

Proposed A/C pipe run

PT11

Denotes proposed A/C location