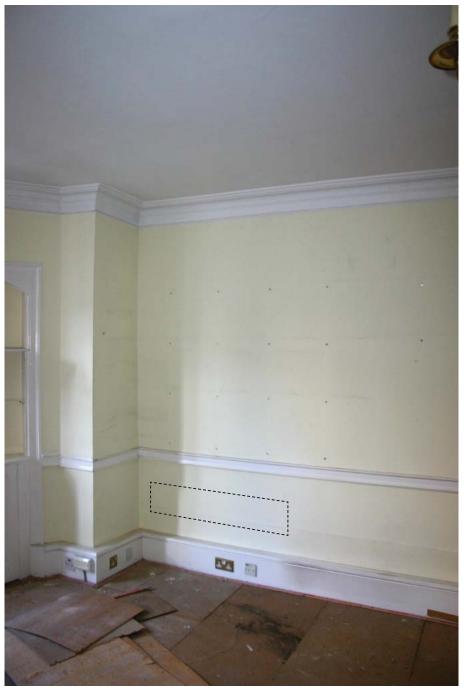

#### canaway fleming architects

Page 32

canaway fleming architects

NOTE: Pipes run to high-level wall mounte AC units through third floor void

PS01

Denotes proposed A/C location

Denotes radiators to be removed