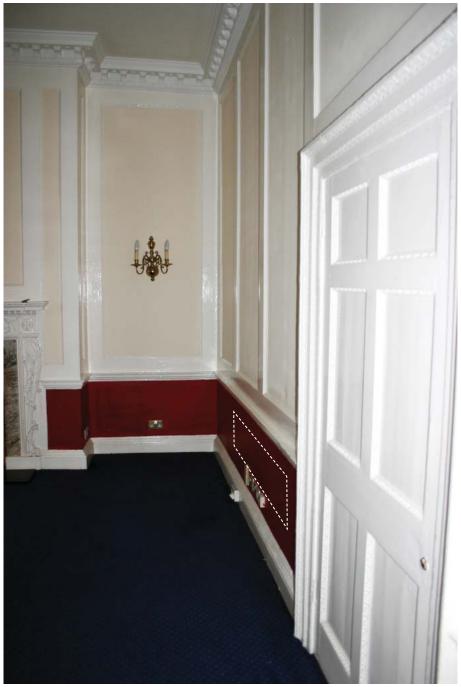

#### 1.0 Basement Floor – No.16-19 Southampton Place

canaway fleming architects

No. 20 SOUTHAMPTON PLACE

PB01

PB02

Denotes proposed A/C location

Note: Pipe run to units through basement floor ceiling void

1.0 Basement – No.16-19 Southampton Place

100

Denotes proposed A/C location

Note: Pipe run to units through basement floor ceiling void

# 1.0 Basement – No.16-19 Southampton Place

*PB07* 

PB06

Denotes proposed A/C location

Note: Pipe run to units through basement floor ceiling void

1.0 Basement – No.16-19 Southampton Place

PB08

PB09

PB10

Denotes proposed A/C location

Note: Pipe run to units through basement floor ceiling void

PB12

PB11