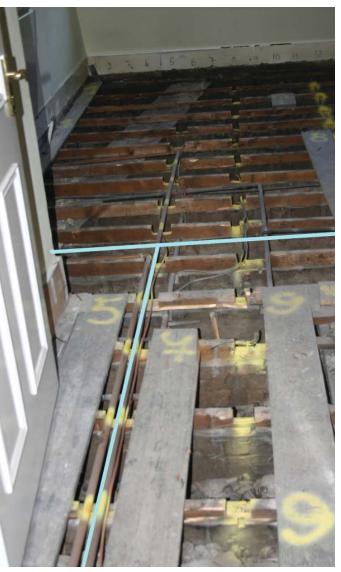

#### 1.0 Basement Floor – No.16-19 Southampton Place

canaway fleming architects

No. 20 SOUTHAMPTON PLACE

PB01

PB02

Denotes proposed A/C location

Note: Pipe run to units through basement floor ceiling void

1.0 Basement – No.16-19 Southampton Place

100

Denotes proposed A/C location

Note: Pipe run to units through basement floor ceiling void