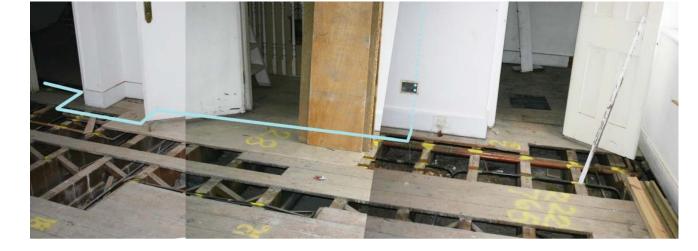

#### 1.0 Basement Floor – No.16-19 Southampton Place

canaway fleming architects

No. 20 SOUTHAMPTON PLACE

PB01

PB02

Denotes proposed A/C location

Note: Pipe run to units through basement floor ceiling void

1.0 Basement – No.16-19 Southampton Place

100

Denotes proposed A/C location

Note: Pipe run to units through basement floor ceiling void