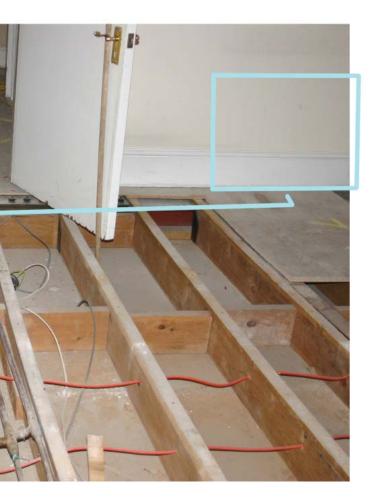

# 1.0 Basement – No.16-19 Southampton Place

*PB07* 

PB06

Denotes proposed A/C location

Note: Pipe run to units through basement floor ceiling void

1.0 Basement – No.16-19 Southampton Place

PB08

PB09