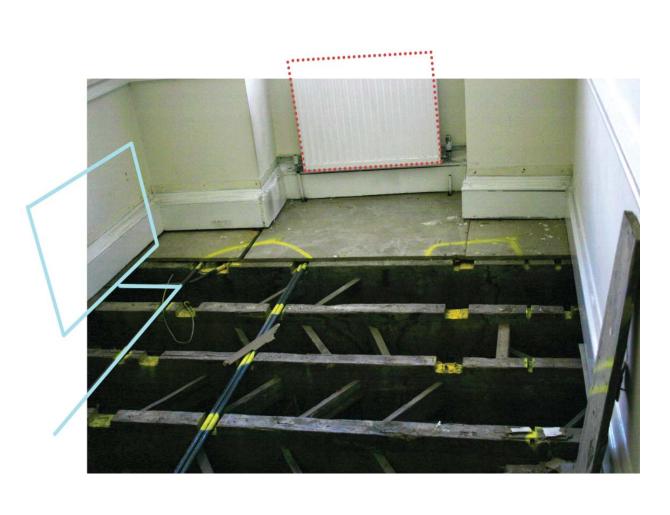

#### 1.0 Basement Floor – No.16-19 Southampton Place

canaway fleming architects

No. 20 SOUTHAMPTON PLACE

PB01

PB02

Denotes proposed A/C location

Note: Pipe run to units through basement floor ceiling void

1.0 Basement – No.16-19 Southampton Place

100

Denotes proposed A/C location

Note: Pipe run to units through basement floor ceiling void