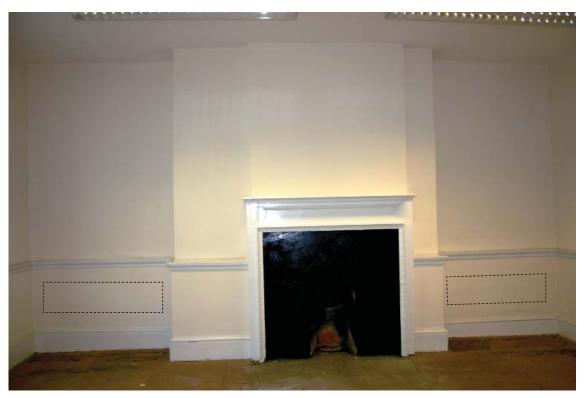

Denotes proposed A/C location

Denotes radiators to be removed

Proposed A/C pipe run

PG02

Denotes radiators to be removed

Proposed A/C pipe run

Denotes proposed A/C location

Denotes proposed A/C location