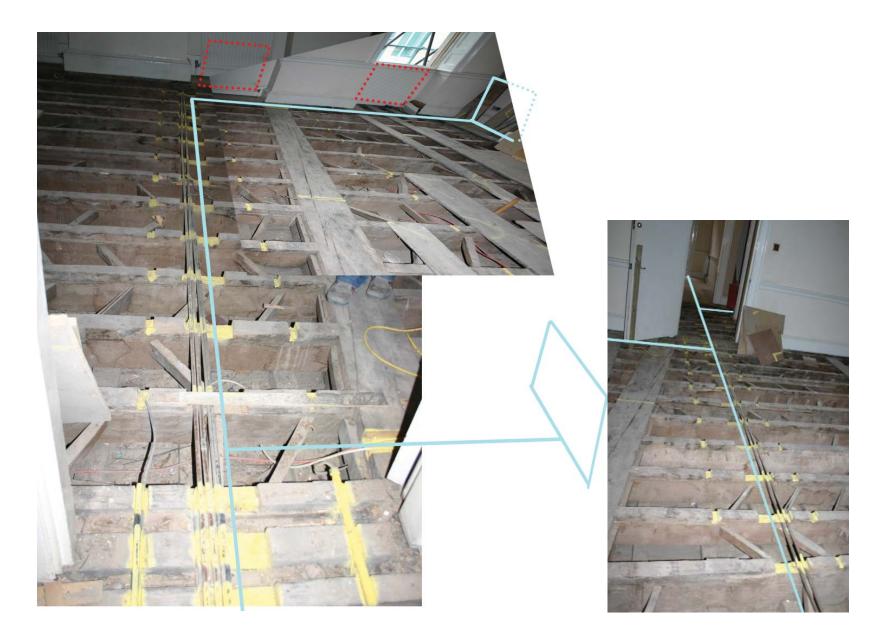

#### 1.0 Basement Floor – No.16-19 Southampton Place

canaway fleming architects

No. 20 SOUTHAMPTON PLACE

PB01

PB02

Denotes proposed A/C location

Note: Pipe run to units through basement floor ceiling void

1.0 Basement – No.16-19 Southampton Place

100

Denotes proposed A/C location

Note: Pipe run to units through basement floor ceiling void

# 1.0 Basement – No.16-19 Southampton Place

*PB07* 

PB06

Denotes proposed A/C location

Note: Pipe run to units through basement floor ceiling void

1.0 Basement – No.16-19 Southampton Place

PB08

PB09

PB10

Denotes proposed A/C location

Note: Pipe run to units through basement floor ceiling void

PB12

PB11