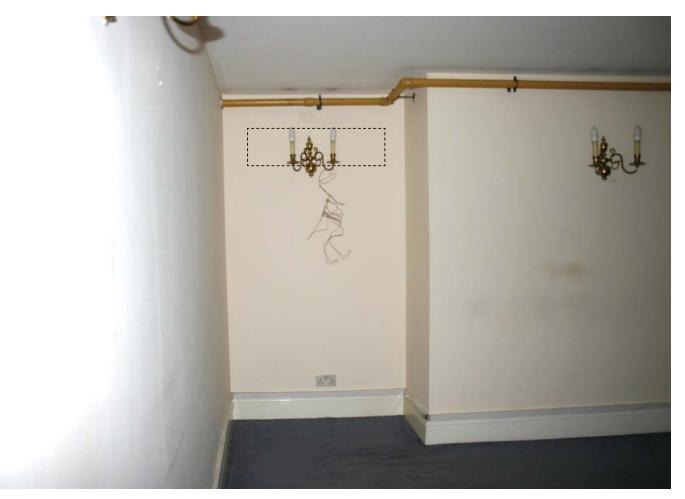

# 1.0 Basement – No.16-19 Southampton Place

*PB07* 

PB06

Denotes proposed A/C location

Note: Pipe run to units through basement floor ceiling void

1.0 Basement – No.16-19 Southampton Place

PB08

PB09