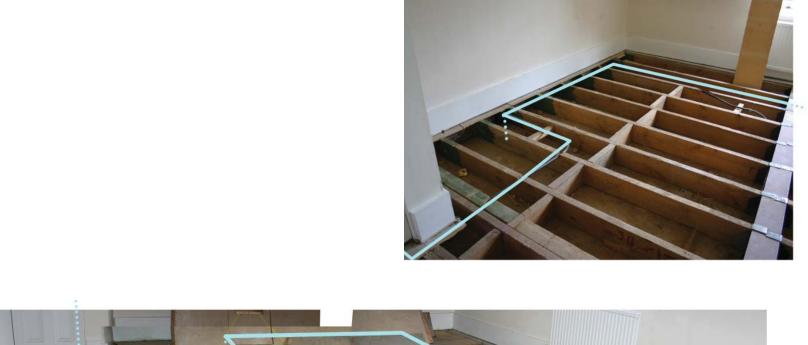

#### 1.0 Basement Floor – No.16-19 Southampton Place

canaway fleming architects

No. 20 SOUTHAMPTON PLACE

PB01

PB02

Denotes proposed A/C location

Note: Pipe run to units through basement floor ceiling void

1.0 Basement – No.16-19 Southampton Place

100

Denotes proposed A/C location

Note: Pipe run to units through basement floor ceiling void