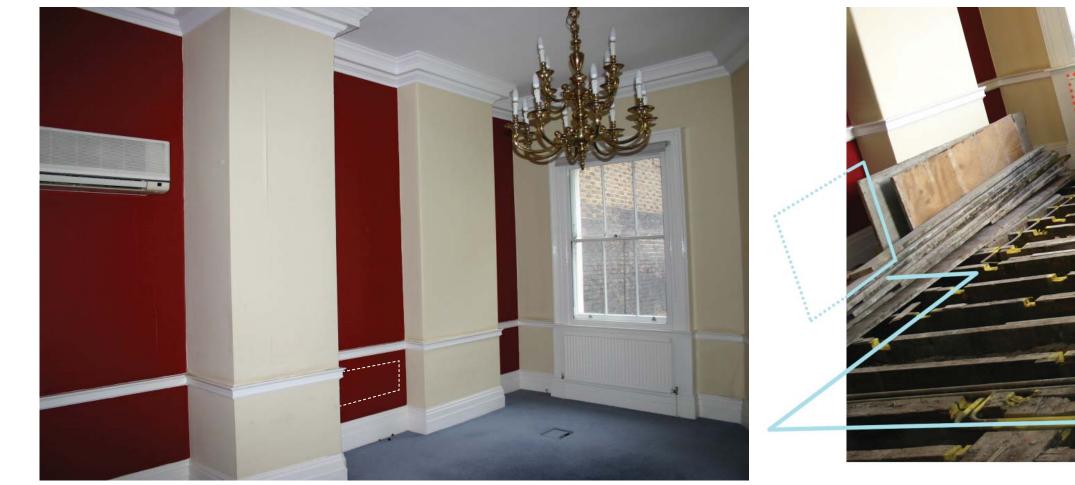

Denotes proposed A/C location

Denotes radiators to be removed

Proposed A/C pipe run

PG02

Denotes radiators to be removed

Proposed A/C pipe run

Denotes proposed A/C location

Denotes proposed A/C location