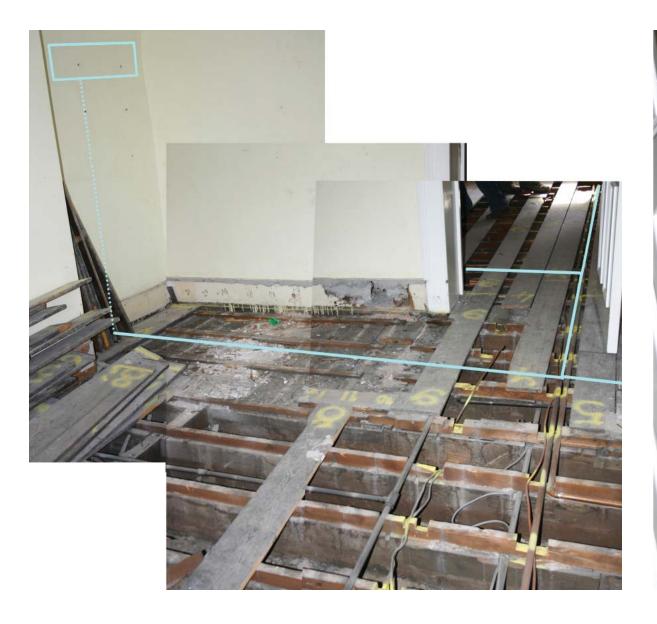

Proposed A/C pipe run

<image><image>

Denotes radiators to be removed

Proposed A/C pipe run

F103

Denotes proposed A/C location

canaway fleming architects

13.5