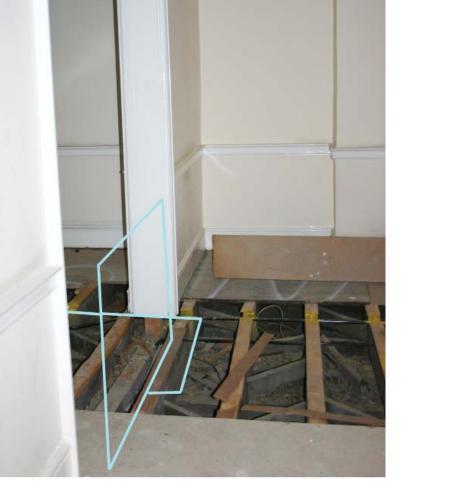

#### 1.0 Basement Floor – No.16-19 Southampton Place

canaway fleming architects

No. 20 SOUTHAMPTON PLACE

PB01

PB02

Denotes proposed A/C location

Note: Pipe run to units through basement floor ceiling void

1.0 Basement – No.16-19 Southampton Place

100

Denotes proposed A/C location

Note: Pipe run to units through basement floor ceiling void