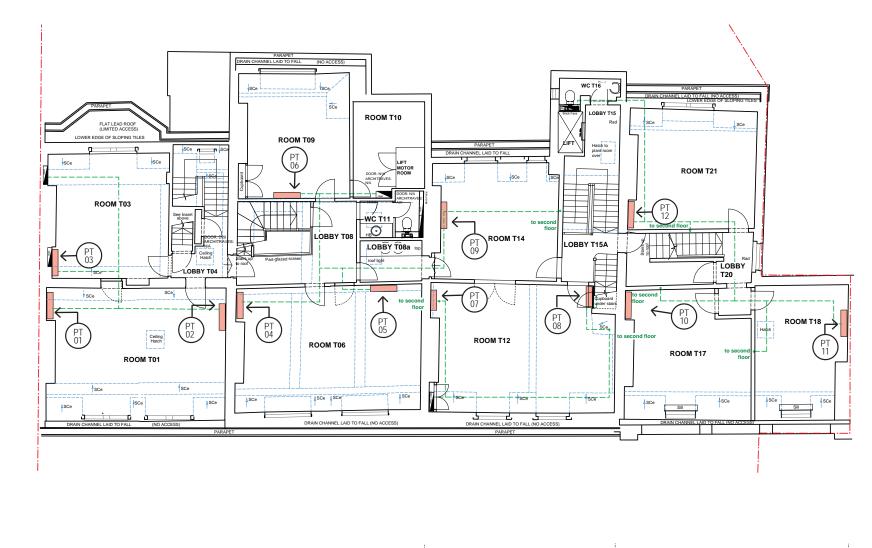

canaway fleming architects

No. 20 SOUTHAMPTON PLACE

Denotes proposed A/C location

Denotes radiators to be removed

Proposed A/C pipe run

PT02

Denotes proposed A/C location

Denotes radiators to be removed

Proposed A/C pipe run

<image><image>

Denotes radiators to be removed

Proposed A/C pipe run

F103

Denotes proposed A/C location

canaway fleming architects

13.5

PT05

PT04

Denotes proposed A/C location

Denotes radiators to be removed

Proposed A/C pipe run

*PT06* 

Denotes proposed A/C location

Denotes radiators to be removed

Proposed A/C pipe run

PT07

Denotes proposed A/C location

### canaway fleming architects

Denotes radiators to be removed

Proposed A/C pipe run

2.0 Basement – No.16-19 Southampton Place

PT08

Denotes radiators to be removed

Proposed A/C pipe run

Denotes proposed A/C location

PT09

Denotes proposed A/C location

Denotes radiators to be removed

Proposed A/C pipe run

### canaway fleming architects

Page 49

PT10

Denotes proposed A/C location

Denotes radiators to be removed

Proposed A/C pipe run

PT11

Denotes proposed A/C location

Proposed A/C pipe run

PT12

Denotes proposed A/C location

Denotes radiators to be removed

Proposed A/C pipe run