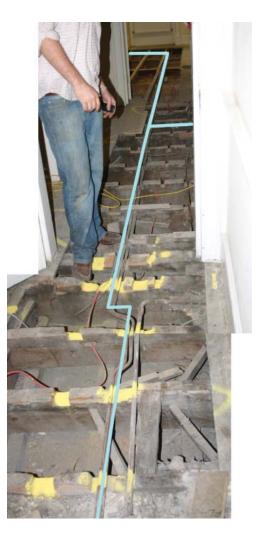

#### 1.0 Basement Floor – No.16-19 Southampton Place

canaway fleming architects

No. 20 SOUTHAMPTON PLACE

PB01

PB02

Denotes proposed A/C location

Note: Pipe run to units through basement floor ceiling void

1.0 Basement – No.16-19 Southampton Place

100

Denotes proposed A/C location

Note: Pipe run to units through basement floor ceiling void

# 1.0 Basement – No.16-19 Southampton Place

*PB07* 

PB06

Denotes proposed A/C location

Note: Pipe run to units through basement floor ceiling void

1.0 Basement – No.16-19 Southampton Place

PB08

PB09

PB10

Denotes proposed A/C location

Note: Pipe run to units through basement floor ceiling void

PB12

PB11