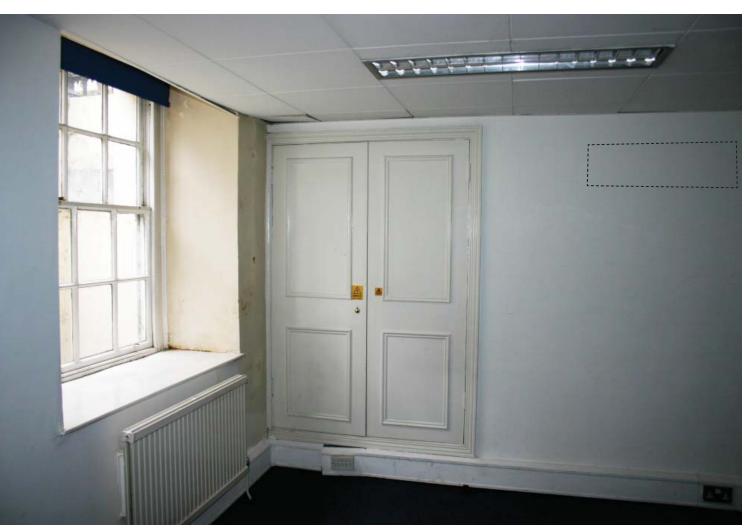

Denotes proposed A/C location

Denotes radiators to be removed

Proposed A/C pipe run

PG02

Denotes radiators to be removed

Proposed A/C pipe run

Denotes proposed A/C location

Denotes proposed A/C location

Note: Pipe run to units through ground floor ceiling void

PG04

Denotes proposed A/C location

Denotes radiators to be removed

Drana

Proposed A/C pipe run

Denotes proposed A/C location

Denotes radiators to be removed

Proposed A/C pipe run

PG06

Denotes proposed A/C location

| Denotes radiators to be removed |
|---------------------------------|
| Denotes radiators to be removed |

Proposed A/C pipe run

PG07

Denotes proposed A/C location

Denotes radiators to be removed

Proposed A/C pipe run

PG08

0

PG09

Denotes proposed A/C location

Note: Pipe run to units through ground floor ceiling voids

PG10

Room G25

Denotes proposed A/C location

Denotes radiators to be removed

Proposed A/C pipe run

2.0 Ground Floor – No.19 Southampton Place, Room G28

PG11

Room G28 front half

Denotes proposed A/C location

Denotes radiators to be removed

Proposed A/C pipe run

PG12

Room G28 rear half

Denotes proposed A/C location

De

Denotes radiators to be removed

Proposed A/C pipe run