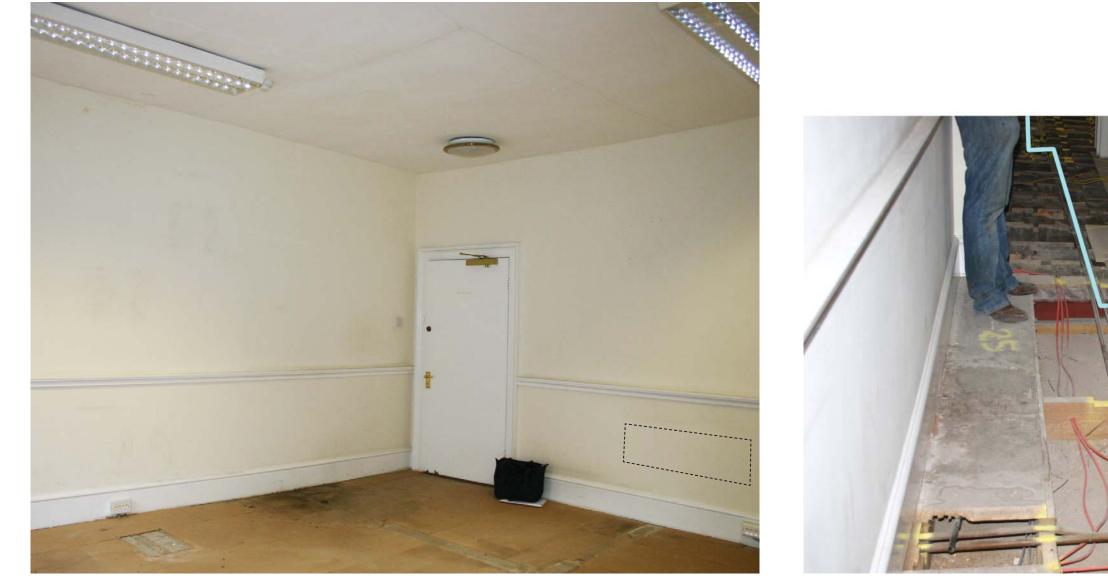

Denotes proposed A/C location

Denotes radiators to be removed

Proposed A/C pipe run

PG02

Denotes radiators to be removed

Proposed A/C pipe run

Denotes proposed A/C location

Denotes proposed A/C location

Note: Pipe run to units through ground floor ceiling void

PG04

Denotes proposed A/C location

Denotes radiators to be removed

Drana

Proposed A/C pipe run

Denotes proposed A/C location

Denotes radiators to be removed

Proposed A/C pipe run

PG06

Denotes proposed A/C location

| Denotes radiators to be removed |
|---------------------------------|
| Denotes radiators to be removed |

Proposed A/C pipe run

PG07

Denotes proposed A/C location

Denotes radiators to be removed

Proposed A/C pipe run

PG08

0

PG09

Denotes proposed A/C location

Note: Pipe run to units through ground floor ceiling voids

PG10

Room G25

Denotes proposed A/C location

Denotes radiators to be removed

Proposed A/C pipe run

2.0 Ground Floor – No.19 Southampton Place, Room G28

PG11

Room G28 front half

Denotes proposed A/C location

Denotes radiators to be removed

Proposed A/C pipe run

PG12

Room G28 rear half

Denotes proposed A/C location

De

Denotes radiators to be removed

Proposed A/C pipe run