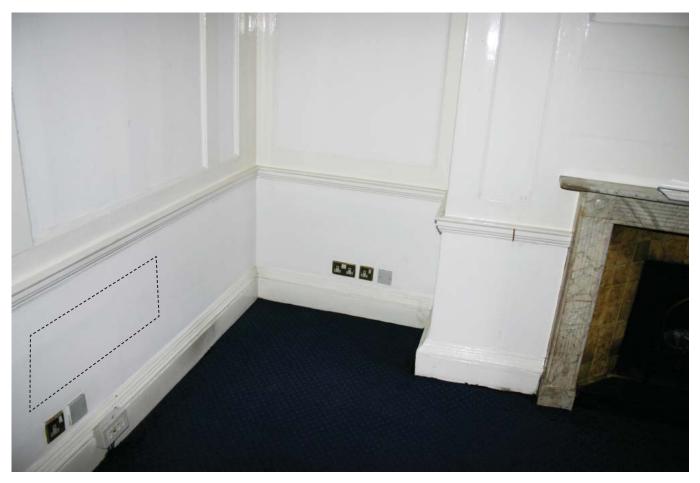

#### 1.0 Basement Floor – No.16-19 Southampton Place

canaway fleming architects

No. 20 SOUTHAMPTON PLACE

PB01

PB02

Denotes proposed A/C location

Note: Pipe run to units through basement floor ceiling void

1.0 Basement – No.16-19 Southampton Place

100

Denotes proposed A/C location

Note: Pipe run to units through basement floor ceiling void

# 1.0 Basement – No.16-19 Southampton Place

*PB07* 

PB06

Denotes proposed A/C location

Note: Pipe run to units through basement floor ceiling void

1.0 Basement – No.16-19 Southampton Place

PB08

PB09

PB10

Denotes proposed A/C location

Note: Pipe run to units through basement floor ceiling void

PB12

PB11