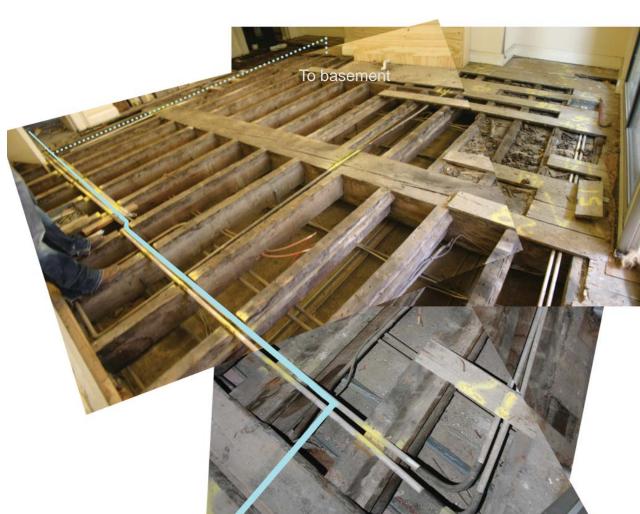

#### 1.0 Basement Floor – No.16-19 Southampton Place

canaway fleming architects

No. 20 SOUTHAMPTON PLACE

PB01

PB02

Denotes proposed A/C location

Note: Pipe run to units through basement floor ceiling void

1.0 Basement – No.16-19 Southampton Place

100

Denotes proposed A/C location

Note: Pipe run to units through basement floor ceiling void

# 1.0 Basement – No.16-19 Southampton Place

*PB07* 

PB06

Denotes proposed A/C location

Note: Pipe run to units through basement floor ceiling void

1.0 Basement – No.16-19 Southampton Place

PB08

PB09

PB10

Denotes proposed A/C location

Note: Pipe run to units through basement floor ceiling void

PB12

PB11