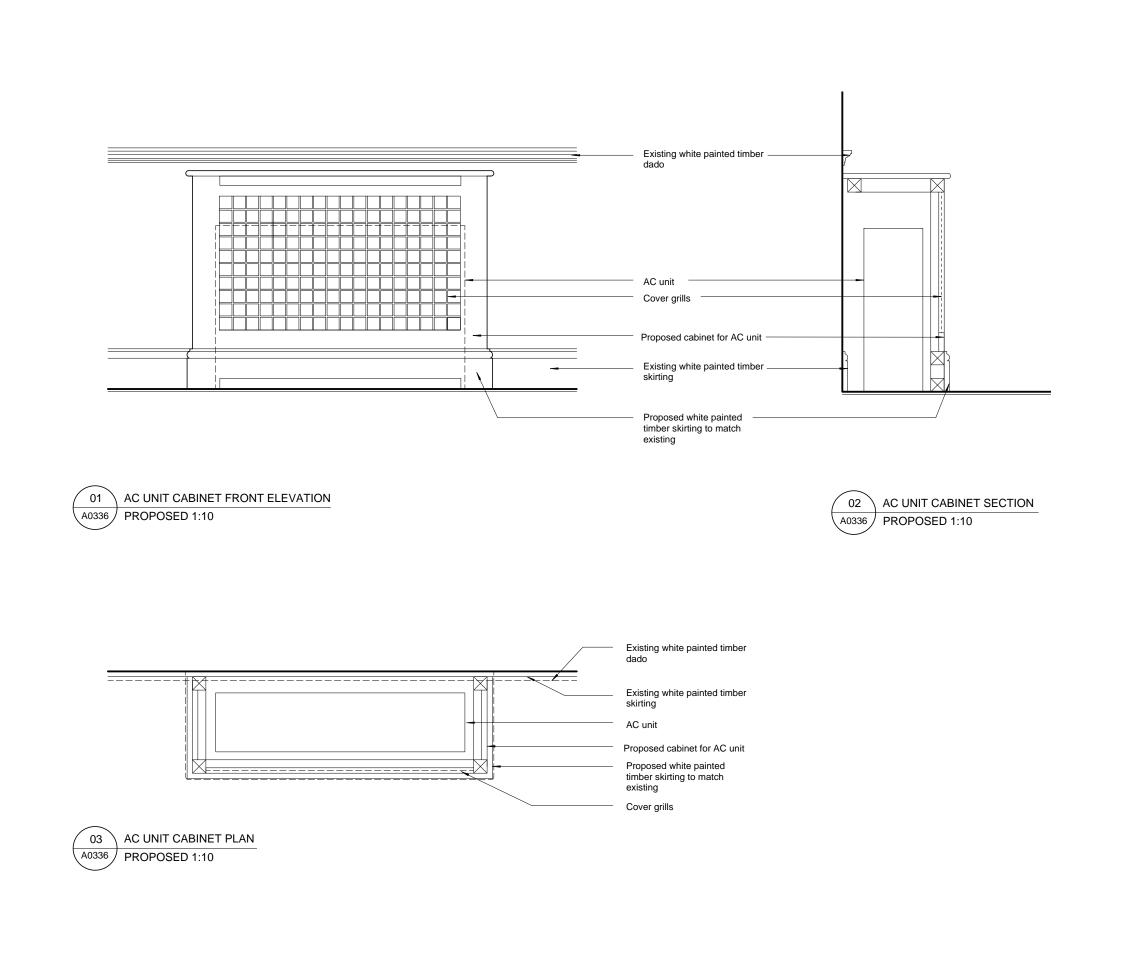

1:10 @ A2

#### 16-19 Southampton Place Projec

Proposed AC unit cabinet Drawing Title

Date January 2011 Scale

| Project  | Origin | No    | Revision |
|----------|--------|-------|----------|
| 064      | A      | 0336  | -        |
| Status   |        | Drawn | Checked  |
| Planning |        | LH    | MC       |