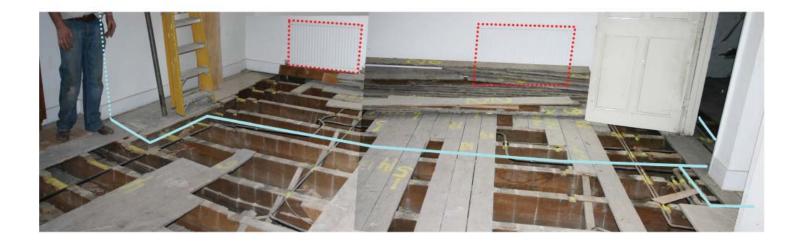

Denotes proposed A/C location

Denotes radiators to be removed

Proposed A/C pipe run

PG02

Denotes radiators to be removed

Proposed A/C pipe run

Denotes proposed A/C location

Denotes proposed A/C location

Note: Pipe run to units through ground floor ceiling void

PG04

Denotes proposed A/C location

Denotes radiators to be removed

Drana

Proposed A/C pipe run

Denotes proposed A/C location

Denotes radiators to be removed

Proposed A/C pipe run

PG06

Denotes proposed A/C location

| Denotes radiators to be removed |
|---------------------------------|
| Denotes radiators to be removed |

Proposed A/C pipe run

PG07

Denotes proposed A/C location

Denotes radiators to be removed

Proposed A/C pipe run

PG08

0

PG09

Denotes proposed A/C location

Note: Pipe run to units through ground floor ceiling voids

PG10

Room G25

Denotes proposed A/C location

Denotes radiators to be removed

Proposed A/C pipe run

2.0 Ground Floor – No.19 Southampton Place, Room G28

PG11

Room G28 front half

Denotes proposed A/C location

Denotes radiators to be removed

Proposed A/C pipe run

PG12

Room G28 rear half

Denotes proposed A/C location

De

Denotes radiators to be removed

Proposed A/C pipe run