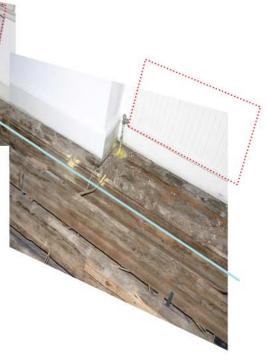

Proposed A/C pipe run

PG06

Denotes proposed A/C location

| Denotes radiators to be removed |
|---------------------------------|
| Denotes radiators to be removed |

Proposed A/C pipe run

PG07

Denotes proposed A/C location