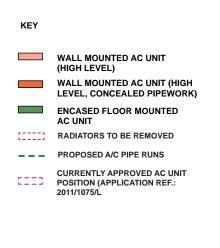

Denotes proposed A/C location

Denotes radiators to be removed

Proposed A/C pipe run

PG02

Denotes radiators to be removed

Proposed A/C pipe run

Denotes proposed A/C location

Denotes proposed A/C location

Note: Pipe run to units through ground floor ceiling void

PG04

Denotes proposed A/C location

Denotes radiators to be removed

Drana

Proposed A/C pipe run

Denotes proposed A/C location

Denotes radiators to be removed

Proposed A/C pipe run

PG06

Denotes proposed A/C location

| Denotes radiators to be removed |
|---------------------------------|
| Denotes radiators to be removed |

Proposed A/C pipe run

PG07

Denotes proposed A/C location

Denotes radiators to be removed

Proposed A/C pipe run

PG08

0

PG09

Denotes proposed A/C location

Note: Pipe run to units through ground floor ceiling voids

PG10

Room G25

Denotes proposed A/C location

Denotes radiators to be removed

Proposed A/C pipe run

2.0 Ground Floor – No.19 Southampton Place, Room G28

PG11

Room G28 front half

Denotes proposed A/C location

Denotes radiators to be removed

Proposed A/C pipe run

PG12

Room G28 rear half

Denotes proposed A/C location

De

Denotes radiators to be removed

Proposed A/C pipe run