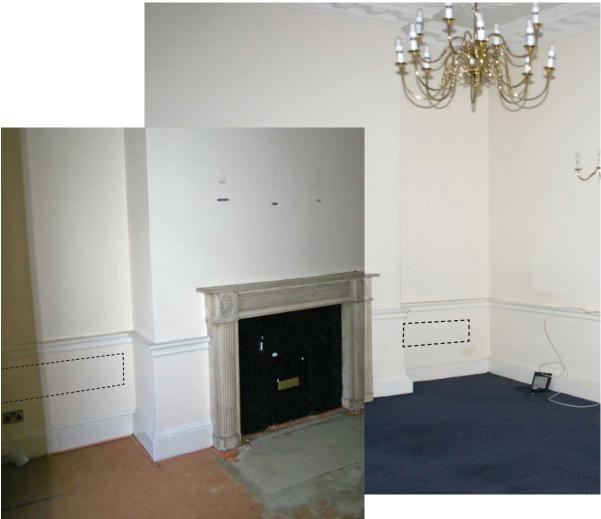

Denotes proposed A/C location

Denotes radiators to be removed

Proposed A/C pipe run

PG02

Denotes radiators to be removed

Proposed A/C pipe run

Denotes proposed A/C location

Denotes proposed A/C location

Note: Pipe run to units through ground floor ceiling void

PG04

Denotes proposed A/C location

Denotes radiators to be removed

Drana

Proposed A/C pipe run

Denotes proposed A/C location

Denotes radiators to be removed