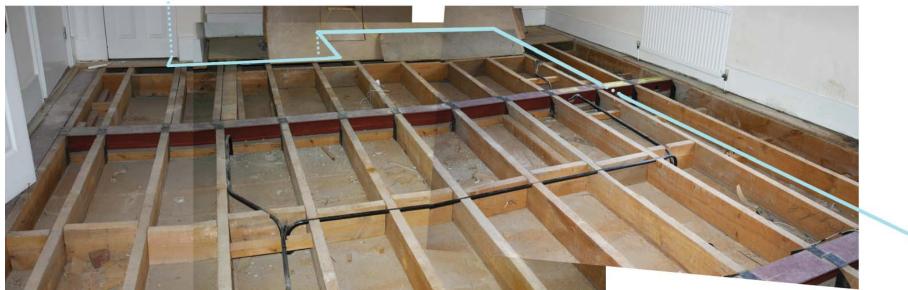

Denotes proposed A/C location

Denotes radiators to be removed

Proposed A/C pipe run

PG02

Denotes radiators to be removed

Proposed A/C pipe run

Denotes proposed A/C location

Denotes proposed A/C location

Note: Pipe run to units through ground floor ceiling void

PG04

Denotes proposed A/C location

Denotes radiators to be removed

Drana

Proposed A/C pipe run

Denotes proposed A/C location

Denotes radiators to be removed