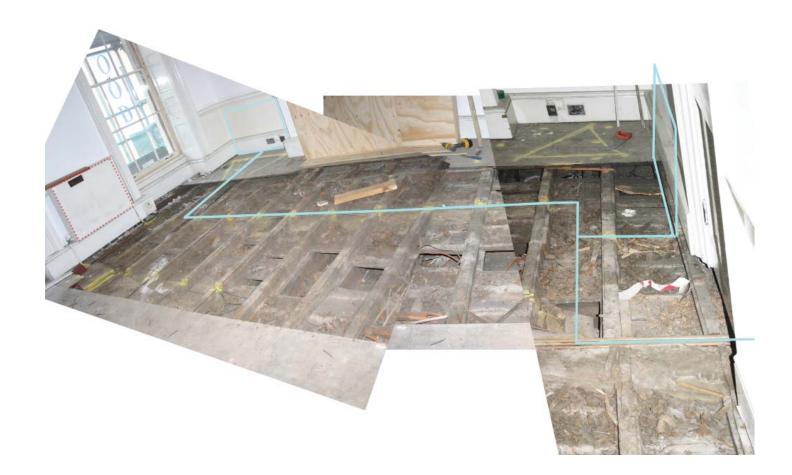

#### 1.0 Basement Floor – No.16-19 Southampton Place

canaway fleming architects

No. 20 SOUTHAMPTON PLACE

PB01

PB02

Denotes proposed A/C location

Note: Pipe run to units through basement floor ceiling void

1.0 Basement – No.16-19 Southampton Place

100

Denotes proposed A/C location

Note: Pipe run to units through basement floor ceiling void

# 1.0 Basement – No.16-19 Southampton Place

*PB07* 

PB06

Denotes proposed A/C location

Note: Pipe run to units through basement floor ceiling void

1.0 Basement – No.16-19 Southampton Place

PB08

PB09

PB10

Denotes proposed A/C location

Note: Pipe run to units through basement floor ceiling void

PB12

PB11