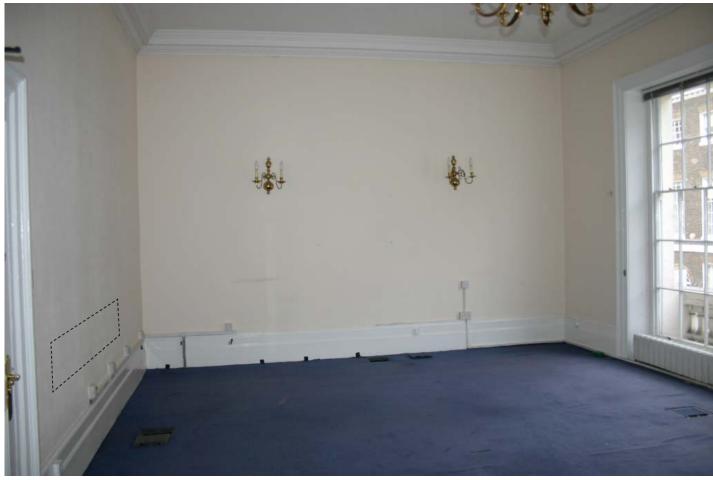

Denotes proposed A/C location

Denotes radiators to be removed

Proposed A/C pipe run

PG02

Denotes radiators to be removed

Proposed A/C pipe run

Denotes proposed A/C location

Denotes proposed A/C location

Note: Pipe run to units through ground floor ceiling void

PG04

Denotes proposed A/C location

Denotes radiators to be removed

Drana

Proposed A/C pipe run

Denotes proposed A/C location

Denotes radiators to be removed

Proposed A/C pipe run

PG06

Denotes proposed A/C location

| Denotes radiators to be removed |
|---------------------------------|
| Denotes radiators to be removed |

Proposed A/C pipe run

PG07

Denotes proposed A/C location

Denotes radiators to be removed

Proposed A/C pipe run

PG08

0

PG09

Denotes proposed A/C location

Note: Pipe run to units through ground floor ceiling voids

PG10

Room G25

Denotes proposed A/C location

Denotes radiators to be removed

Proposed A/C pipe run

2.0 Ground Floor – No.19 Southampton Place, Room G28

PG11

Room G28 front half

Denotes proposed A/C location

Denotes radiators to be removed

Proposed A/C pipe run

PG12

Room G28 rear half

Denotes proposed A/C location

De

Denotes radiators to be removed

Proposed A/C pipe run