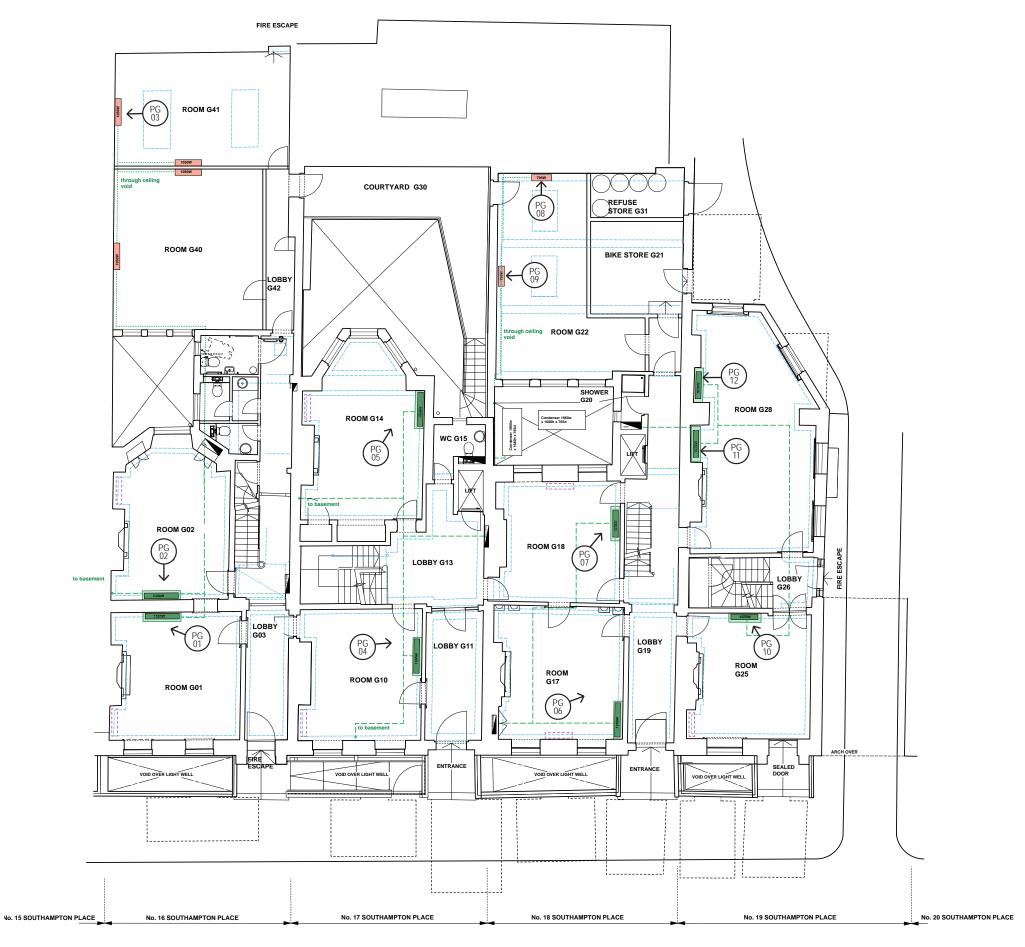

#### 1.0 Basement Floor – No.16-19 Southampton Place

canaway fleming architects

No. 20 SOUTHAMPTON PLACE

PB01

PB02

Denotes proposed A/C location

Note: Pipe run to units through basement floor ceiling void

1.0 Basement – No.16-19 Southampton Place

100

Denotes proposed A/C location

Note: Pipe run to units through basement floor ceiling void

# 1.0 Basement – No.16-19 Southampton Place

*PB07* 

PB06

Denotes proposed A/C location

Note: Pipe run to units through basement floor ceiling void

1.0 Basement – No.16-19 Southampton Place

PB08

PB09

PB10

Denotes proposed A/C location

Note: Pipe run to units through basement floor ceiling void

PB12

PB11