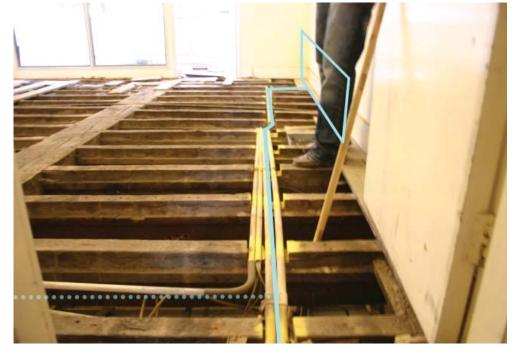

#### 1.0 Basement Floor – No.16-19 Southampton Place

canaway fleming architects

No. 20 SOUTHAMPTON PLACE

PB01

PB02

Denotes proposed A/C location

Note: Pipe run to units through basement floor ceiling void

1.0 Basement – No.16-19 Southampton Place

100

Denotes proposed A/C location

Note: Pipe run to units through basement floor ceiling void

# 1.0 Basement – No.16-19 Southampton Place

*PB07* 

PB06

Denotes proposed A/C location

Note: Pipe run to units through basement floor ceiling void

1.0 Basement – No.16-19 Southampton Place

PB08

PB09

PB10

Denotes proposed A/C location

Note: Pipe run to units through basement floor ceiling void

PB12

PB11