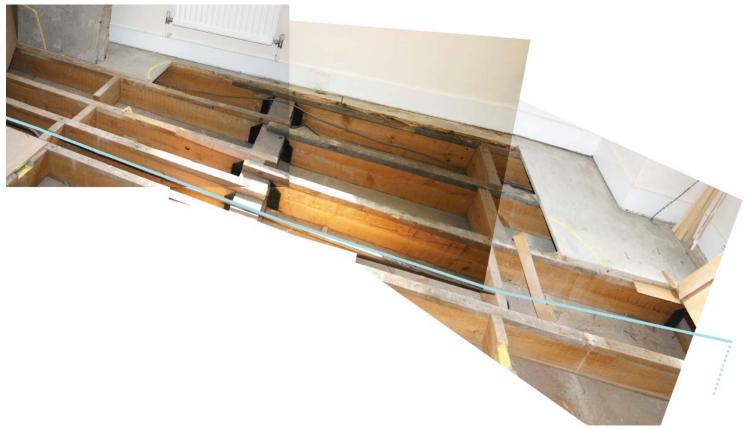

#### 1.0 Basement Floor – No.16-19 Southampton Place

canaway fleming architects

No. 20 SOUTHAMPTON PLACE

PB01

PB02

Denotes proposed A/C location

Note: Pipe run to units through basement floor ceiling void

1.0 Basement – No.16-19 Southampton Place

100

Denotes proposed A/C location

Note: Pipe run to units through basement floor ceiling void

# 1.0 Basement – No.16-19 Southampton Place

*PB07* 

PB06

Denotes proposed A/C location

Note: Pipe run to units through basement floor ceiling void

1.0 Basement – No.16-19 Southampton Place

PB08

PB09

PB10

Denotes proposed A/C location

Note: Pipe run to units through basement floor ceiling void

PB12

PB11