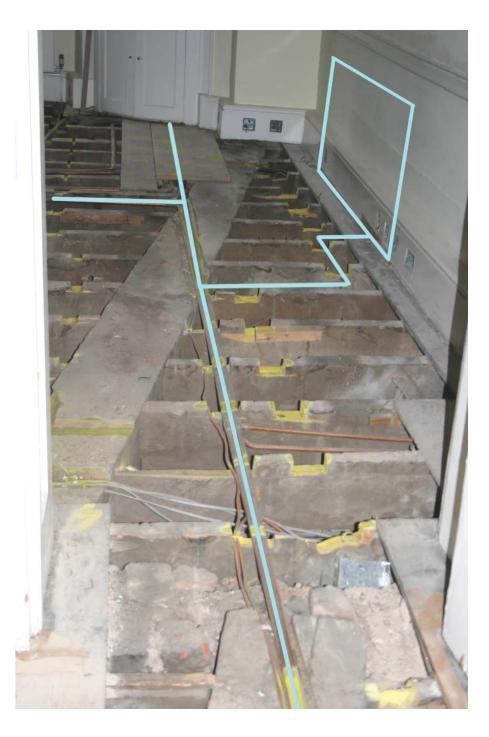

Proposed A/C pipe run

PS06

Denotes proposed A/C location

Note: pipe run to high level units through third floor floor voids

PS08

PS09

Denotes proposed A/C location

Note: pipe run to high level units through third floor floor voids