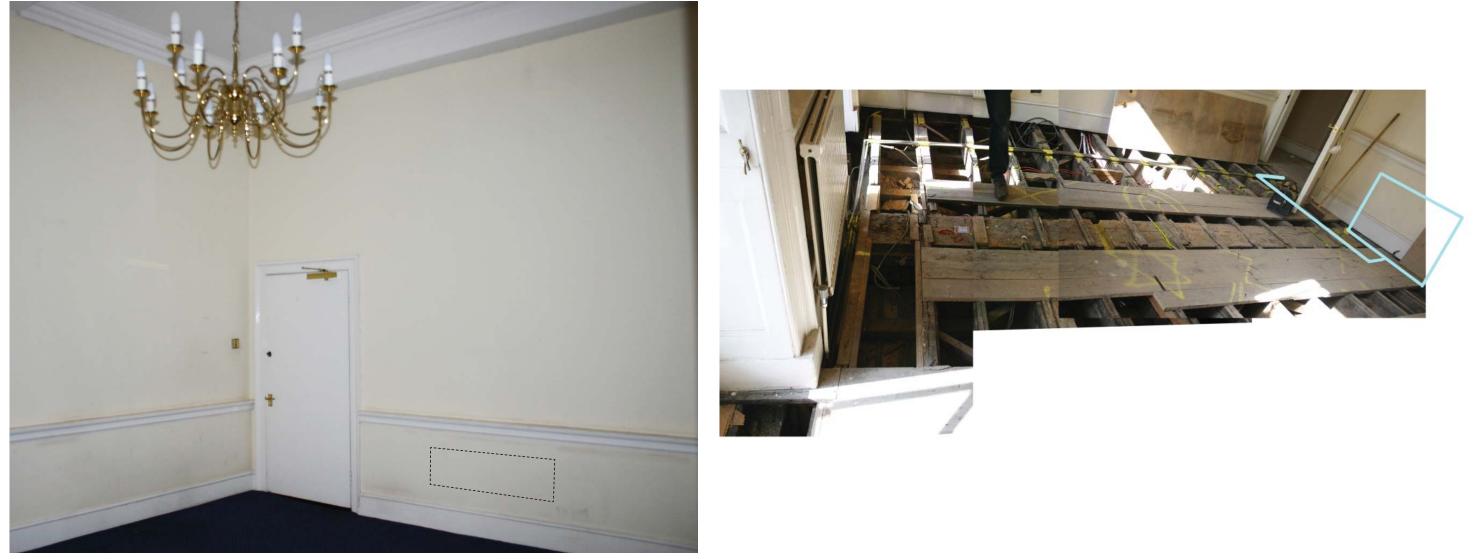

#### 1.0 Basement Floor – No.16-19 Southampton Place

canaway fleming architects

No. 20 SOUTHAMPTON PLACE

PB01

PB02

Denotes proposed A/C location

Note: Pipe run to units through basement floor ceiling void

1.0 Basement – No.16-19 Southampton Place

100

Denotes proposed A/C location

Note: Pipe run to units through basement floor ceiling void

# 1.0 Basement – No.16-19 Southampton Place

*PB07* 

PB06

Denotes proposed A/C location

Note: Pipe run to units through basement floor ceiling void

1.0 Basement – No.16-19 Southampton Place

PB08

PB09

PB10

Denotes proposed A/C location

Note: Pipe run to units through basement floor ceiling void

PB12

PB11