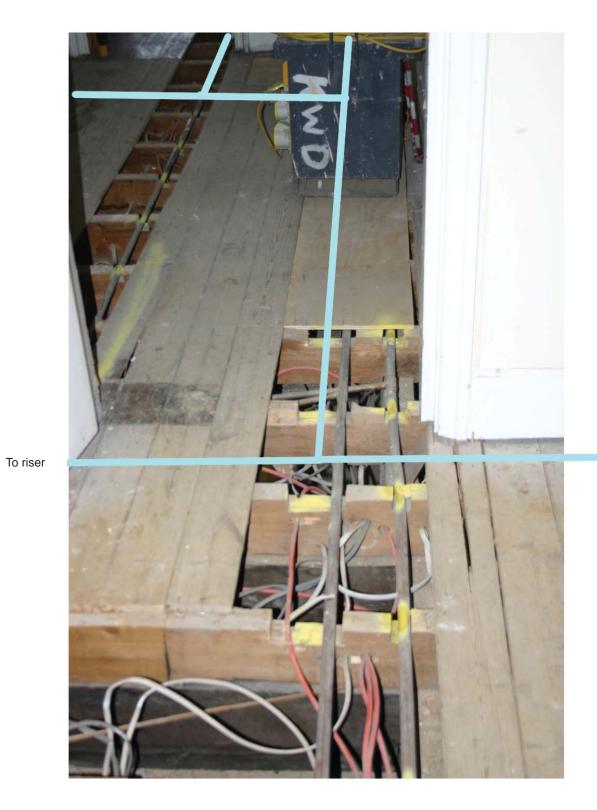

|                          |                          |                          | 1   |
|                          |                          |                          |                          |                          | 1   |

canaway fleming architects

No. 20 SOUTHAMPTON PLACE







Denotes proposed A/C location

Denotes radiators to be removed

Proposed A/C pipe run







PT02

Denotes proposed A/C location

Denotes radiators to be removed

Proposed A/C pipe run





<image><image>

Denotes radiators to be removed

Proposed A/C pipe run

F103

Denotes proposed A/C location

canaway fleming architects





13.5





PT05





PT04

Denotes proposed A/C location

Denotes radiators to be removed

Proposed A/C pipe run



*PT06* 

Denotes proposed A/C location



Denotes radiators to be removed

Proposed A/C pipe run





PT07

Denotes proposed A/C location

### canaway fleming architects



Denotes radiators to be removed

Proposed A/C pipe run

2.0 Basement – No.16-19 Southampton Place



PT08





Denotes radiators to be removed

Proposed A/C pipe run

Denotes proposed A/C location



PT09





Denotes proposed A/C location

Denotes radiators to be removed

Proposed A/C pipe run

### canaway fleming architects

Page 49



PT10

Denotes proposed A/C location

Denotes radiators to be removed

Proposed A/C pipe run







PT11



Denotes proposed A/C location



Proposed A/C pipe run



PT12





Denotes proposed A/C location

Denotes radiators to be removed

Proposed A/C pipe run

### 6.0 Fourth Floor – No.16-19 Southampton Place

KEY





canaw