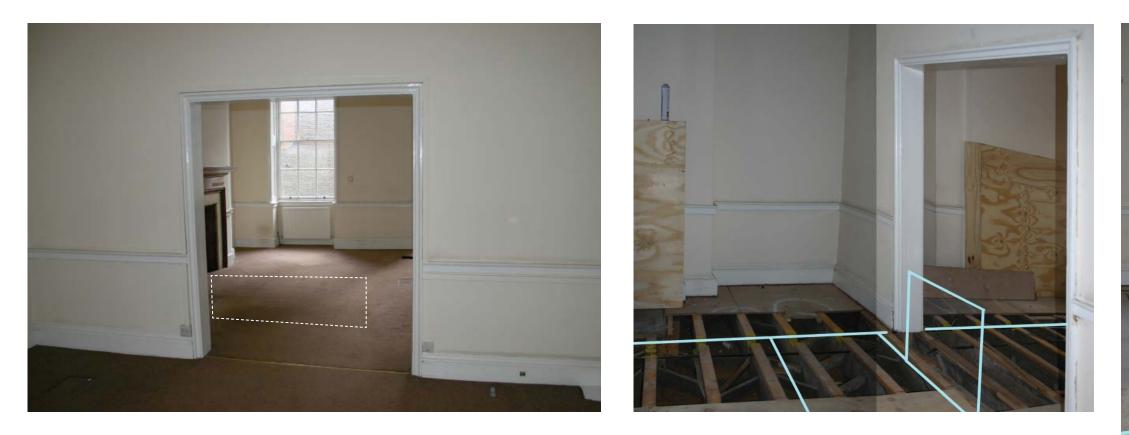

Denotes proposed A/C location

Denotes radiators to be removed

Proposed A/C pipe run

PG02

Denotes radiators to be removed

Proposed A/C pipe run

Denotes proposed A/C location

Denotes proposed A/C location

Note: Pipe run to units through ground floor ceiling void

PG04

Denotes proposed A/C location

Denotes radiators to be removed

Drana

Proposed A/C pipe run

Denotes proposed A/C location

Denotes radiators to be removed