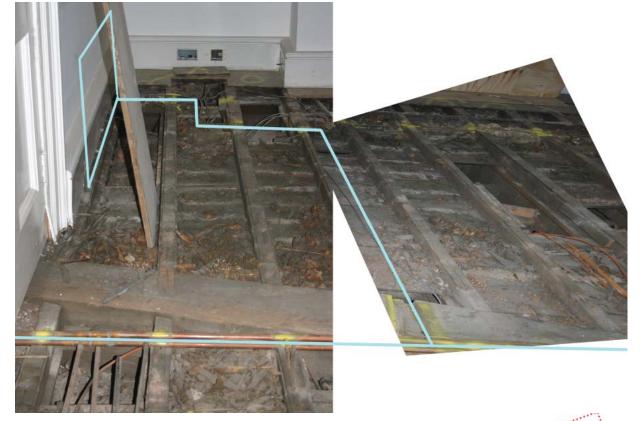

#### 1.0 Basement Floor – No.16-19 Southampton Place

canaway fleming architects

No. 20 SOUTHAMPTON PLACE

PB01

PB02

Denotes proposed A/C location

Note: Pipe run to units through basement floor ceiling void

1.0 Basement – No.16-19 Southampton Place

100

Denotes proposed A/C location

Note: Pipe run to units through basement floor ceiling void

# 1.0 Basement – No.16-19 Southampton Place

*PB07* 

PB06

Denotes proposed A/C location

Note: Pipe run to units through basement floor ceiling void

1.0 Basement – No.16-19 Southampton Place

PB08

PB09

PB10

Denotes proposed A/C location

Note: Pipe run to units through basement floor ceiling void

PB12

PB11