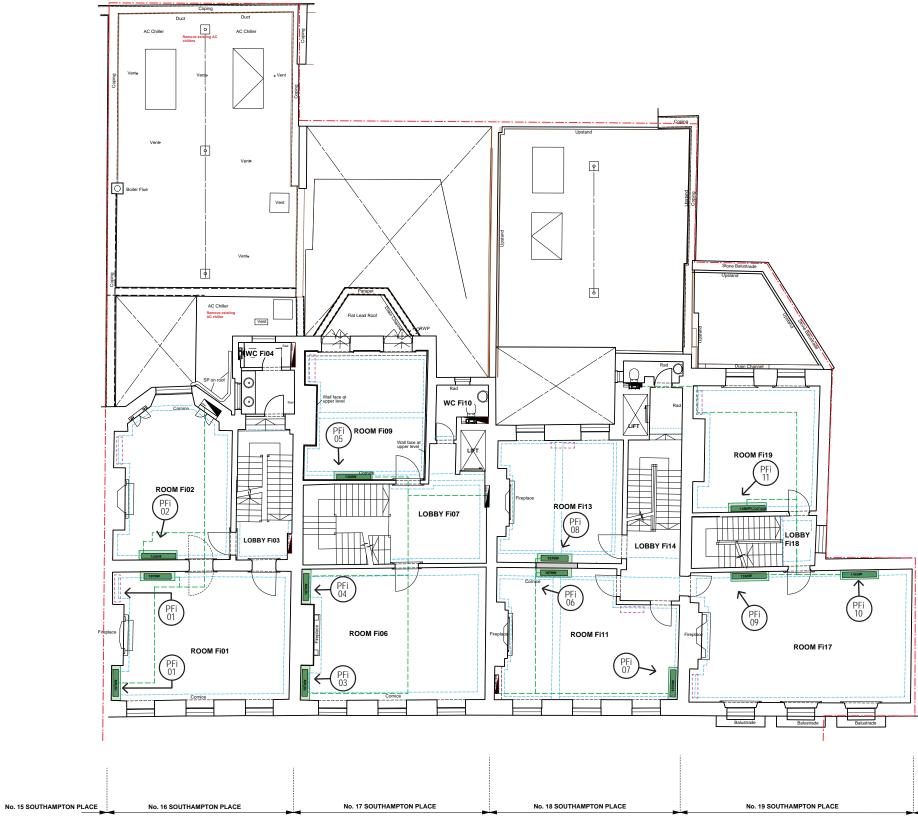

canaway fleming architects

No. 20 SOUTHAMPTON PLACE

PFi01

Denotes proposed A/C location

Denotes radiators to be removed

Proposed A/C pipe run

PFi02

Denotes proposed A/C location

Denotes radiators to be remove

Proposed A/C pipe run

PFi03

PFi04

Denc

Denotes radiators to be removed

Proposed A/C pipe run

PFi05

Denotes radiators to be removed

Proposed A/C pipe run

PFi06

Denotes proposed A/C location

Denotes radiators to be removed

Proposed A/C pipe run

PFi07

Denotes proposed A/C location

Proposed A/C pipe run

#### canaway fleming architects

Page 28

PFi08

Denotes proposed A/C location

Denotes radiators to be removed

.

Proposed A/C pipe run

PFi09

Denotes proposed A/C location

Denotes radiators to be removed

Proposed A/C pipe run

PFi10

Denotes proposed A/C location

Denotes radiators to be removed

Proposed A/C pipe run

PFi11

Denotes proposed A/C location

Denotes radiators to be remove

Proposed A/C pipe run