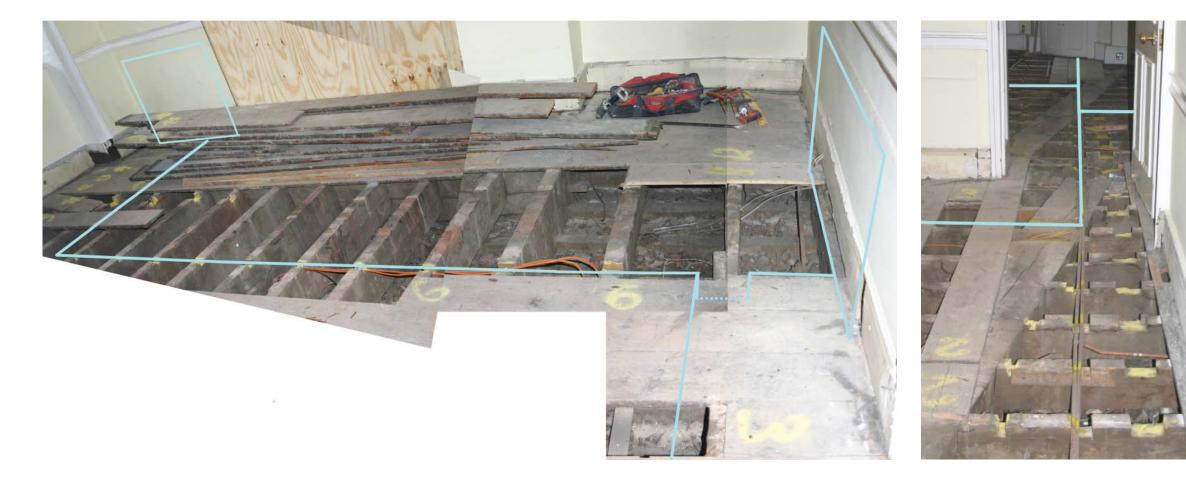

e removed

Proposed A/C pipe run



PFi06

Denotes proposed A/C location

Denotes radiators to be removed

Proposed A/C pipe run





PFi07



Denotes proposed A/C location



Proposed A/C pipe run



#### canaway fleming architects



Page 28





PFi08

Denotes proposed A/C location

Denotes radiators to be removed

.

Proposed A/C pipe run



PFi09



Denotes proposed A/C location

Denotes radiators to be removed

Proposed A/C pipe run



PFi10



Denotes proposed A/C location



Denotes radiators to be removed

Proposed A/C pipe run



PFi11





Denotes proposed A/C location

Denotes radiators to be remove

Proposed A/C pipe run

#### canaway fleming architects

Page 32



canaway fleming architects

NOTE: Pipes run to high-level wall mounte AC units through third floor void



PS01













Denotes proposed A/C location

Denotes radiators to be removed

Proposed A/C pipe run



PS04







Denotes radiators to be removed

Proposed A/C pipe run

Denotes proposed A/C location









PS05

Denotes proposed A/C location



Denotes radiators to be removed

Proposed A/C pipe run







PS06

Denotes proposed A/C location

Note: pipe run to high level units through third floor floor voids





PS08



PS09

Denotes proposed A/C location

Note: pipe run to high level units through third floor floor voids





PS10



PS11

Denotes proposed A/C location

Note: pipe run to high level units through third floor floor voids



KEY





| No. 15 SOUTHAMPTON PLACE | No. 16 SOUTHAMPTON PLACE | No. 17 SOUTHAMPTON PLACE | No. 18 SOUTHAMPTON PLACE | No. 19 SOUTHAMPTON PLACE |