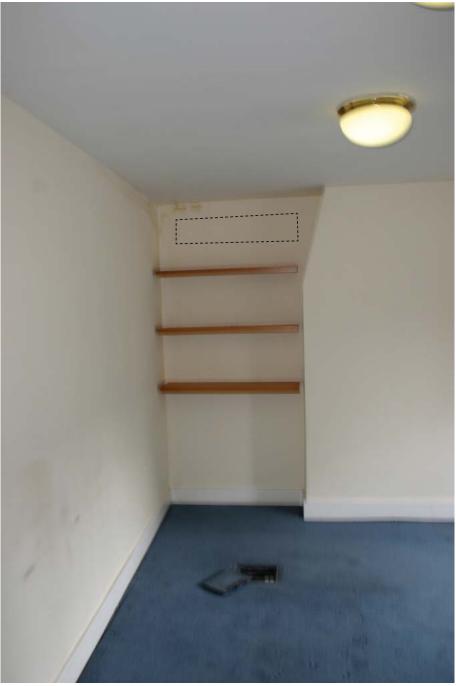

Denotes proposed A/C location

Denotes radiators to be removed

Proposed A/C pipe run

PG02

Denotes radiators to be removed

Proposed A/C pipe run

Denotes proposed A/C location

Denotes proposed A/C location

Note: Pipe run to units through ground floor ceiling void

PG04

Denotes proposed A/C location

Denotes radiators to be removed

Drana

Proposed A/C pipe run

Denotes proposed A/C location

Denotes radiators to be removed

Proposed A/C pipe run

PG06

Denotes proposed A/C location

| Denotes radiators to be removed |
|---------------------------------|
| Denotes radiators to be removed |

Proposed A/C pipe run

PG07

Denotes proposed A/C location

Denotes radiators to be removed

Proposed A/C pipe run

PG08

0

PG09

Denotes proposed A/C location

Note: Pipe run to units through ground floor ceiling voids

PG10

Room G25

Denotes proposed A/C location

Denotes radiators to be removed

Proposed A/C pipe run

2.0 Ground Floor – No.19 Southampton Place, Room G28

PG11

Room G28 front half

Denotes proposed A/C location

Denotes radiators to be removed

Proposed A/C pipe run

PG12

Room G28 rear half

Denotes proposed A/C location

De

Denotes radiators to be removed

Proposed A/C pipe run