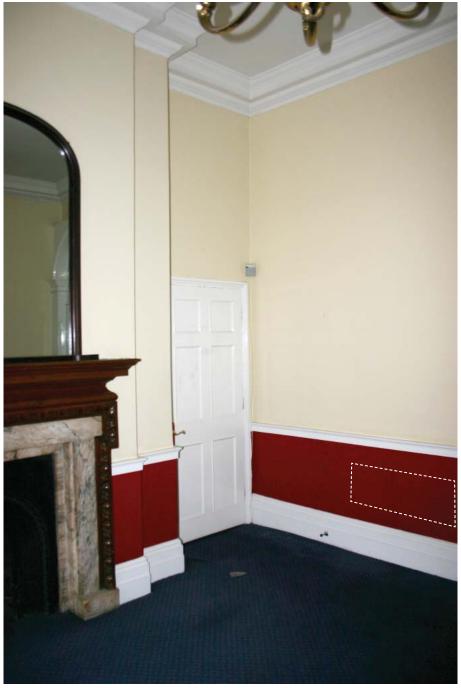

Denotes proposed A/C location

Denotes radiators to be removed

Proposed A/C pipe run

PG02

Denotes radiators to be removed

Proposed A/C pipe run

Denotes proposed A/C location

Denotes proposed A/C location

Note: Pipe run to units through ground floor ceiling void

PG04

Denotes proposed A/C location

Denotes radiators to be removed

Drana

Proposed A/C pipe run

Denotes proposed A/C location

Denotes radiators to be removed

Proposed A/C pipe run

PG06

Denotes proposed A/C location

| Denotes radiators to be removed |
|---------------------------------|
| Denotes radiators to be removed |

Proposed A/C pipe run

PG07

Denotes proposed A/C location

Denotes radiators to be removed

Proposed A/C pipe run

PG08

0

PG09

Denotes proposed A/C location

Note: Pipe run to units through ground floor ceiling voids

PG10