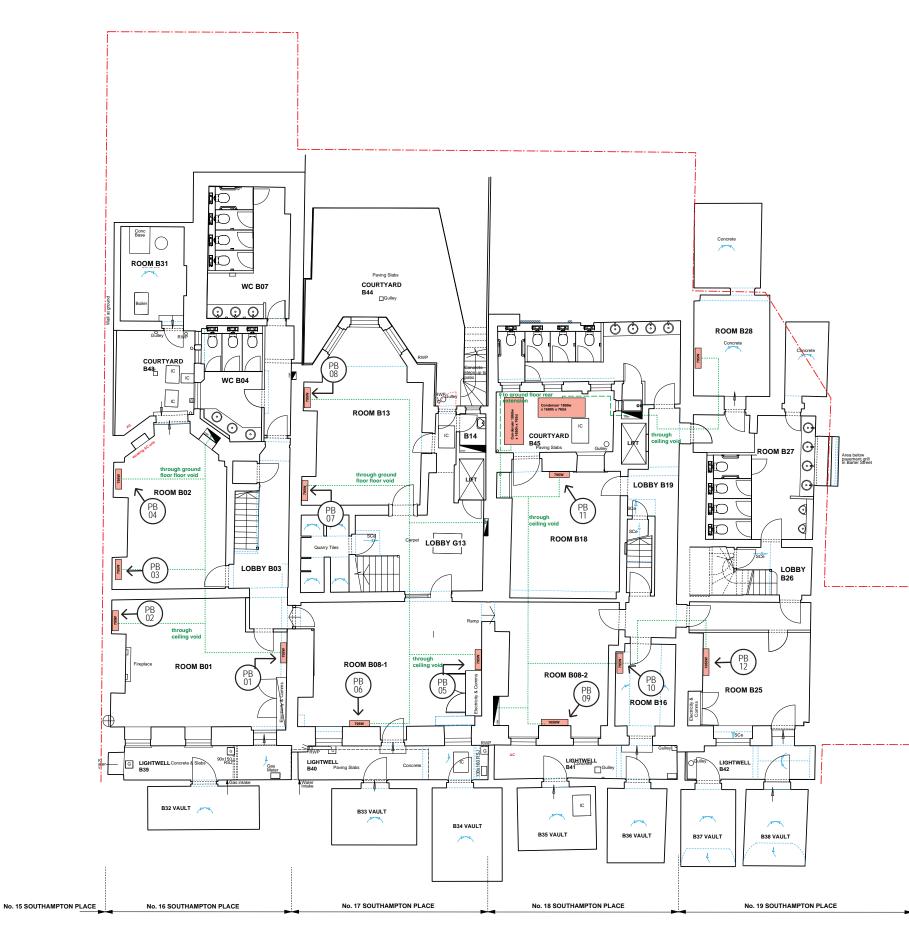

#### 1.0 Basement Floor – No.16-19 Southampton Place

canaway fleming architects

No. 20 SOUTHAMPTON PLACE

PB01

PB02

Denotes proposed A/C location

Note: Pipe run to units through basement floor ceiling void

1.0 Basement – No.16-19 Southampton Place

100

Denotes proposed A/C location

Note: Pipe run to units through basement floor ceiling void

# 1.0 Basement – No.16-19 Southampton Place

*PB07* 

PB06

Denotes proposed A/C location

Note: Pipe run to units through basement floor ceiling void

1.0 Basement – No.16-19 Southampton Place

PB08

PB09

PB10

Denotes proposed A/C location

Note: Pipe run to units through basement floor ceiling void

PB12

PB11