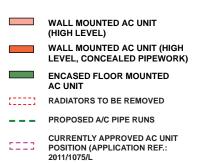

Denotes proposed A/C location

Denotes radiators to be removed

Proposed A/C pipe run

PG02

Denotes radiators to be removed

Proposed A/C pipe run

Denotes proposed A/C location

Denotes proposed A/C location

Note: Pipe run to units through ground floor ceiling void

PG04

Denotes proposed A/C location

Denotes radiators to be removed

Drana

Proposed A/C pipe run

Denotes proposed A/C location

Denotes radiators to be removed

Proposed A/C pipe run

PG06

Denotes proposed A/C location

| Denotes radiators to be removed |
|---------------------------------|
| Denotes radiators to be removed |

Proposed A/C pipe run

PG07

Denotes proposed A/C location

Denotes radiators to be removed

Proposed A/C pipe run

PG08

0

PG09

Denotes proposed A/C location

Note: Pipe run to units through ground floor ceiling voids

PG10

Room G25

Denotes proposed A/C location

Denotes radiators to be removed

Proposed A/C pipe run

2.0 Ground Floor – No.19 Southampton Place, Room G28

PG11

Room G28 front half

Denotes proposed A/C location

Denotes radiators to be removed

Proposed A/C pipe run

PG12

Room G28 rear half

Denotes proposed A/C location

De

Denotes radiators to be removed

Proposed A/C pipe run