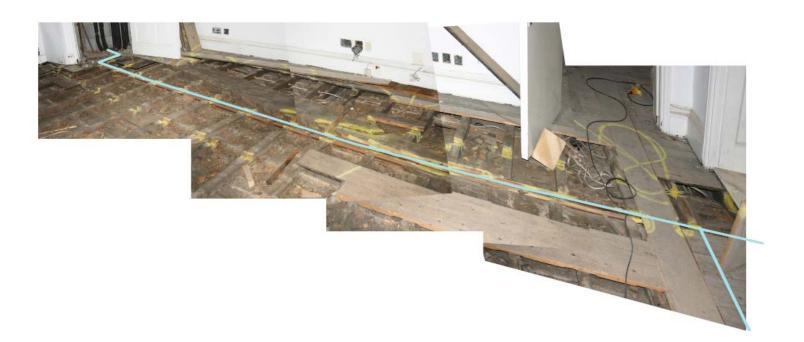

#### canaway fleming architects

Page 32

canaway fleming architects

NOTE: Pipes run to high-level wall mounte AC units through third floor void

PS01

Denotes proposed A/C location

Denotes radiators to be removed

Proposed A/C pipe run

PS04

Denotes radiators to be removed

Proposed A/C pipe run

Denotes proposed A/C location

PS05

Denotes proposed A/C location

Denotes radiators to be removed

Proposed A/C pipe run

PS06

Denotes proposed A/C location

Note: pipe run to high level units through third floor floor voids

PS08

PS09

Denotes proposed A/C location

Note: pipe run to high level units through third floor floor voids