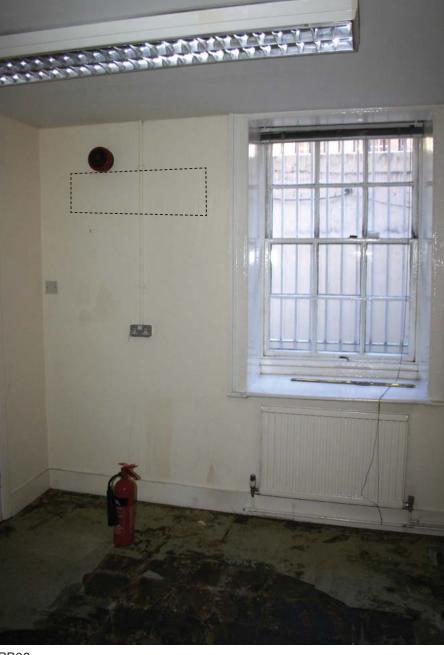

PB10

Denotes proposed A/C location

Note: Pipe run to units through basement floor ceiling void

PB12

PB11