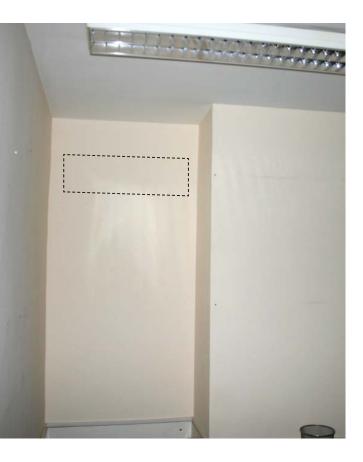

#### 1.0 Basement Floor – No.16-19 Southampton Place

canaway fleming architects

No. 20 SOUTHAMPTON PLACE

PB01

PB02

Denotes proposed A/C location

Note: Pipe run to units through basement floor ceiling void

1.0 Basement – No.16-19 Southampton Place

100

Denotes proposed A/C location

Note: Pipe run to units through basement floor ceiling void