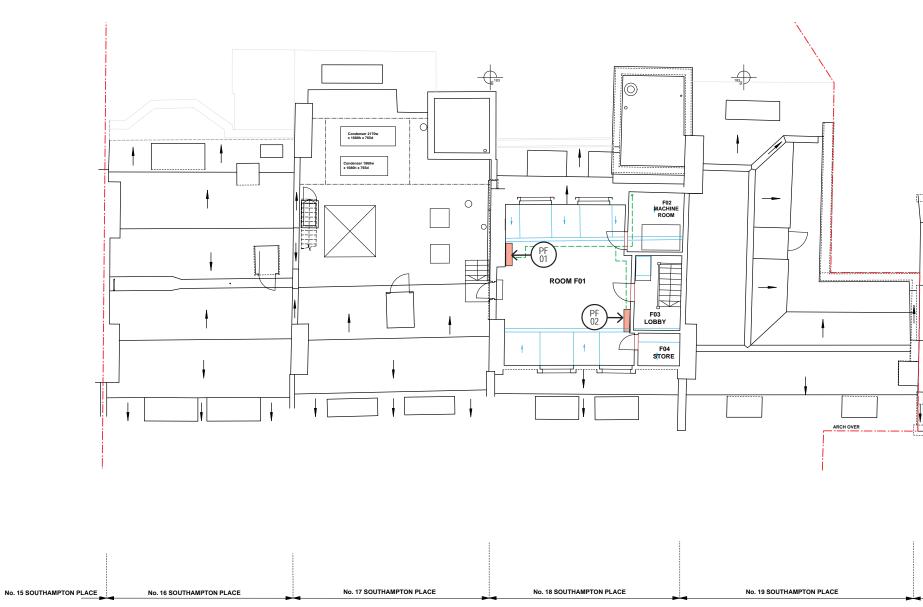

### 6.0 Fourth Floor – No.16-19 Southampton Place

KEY

canaway fleming architects

No. 20 SOUTHAMPTON PLACE

### 6.0 Fourth Floor – No.16-19 Southampton Place

PF01

Proposed A/C pipe run

# 6.0 Fourth Floor – No.16-19 Southampton Place

PF02

Denotes radiators to be removed

Proposed A/C pipe run

Page 55