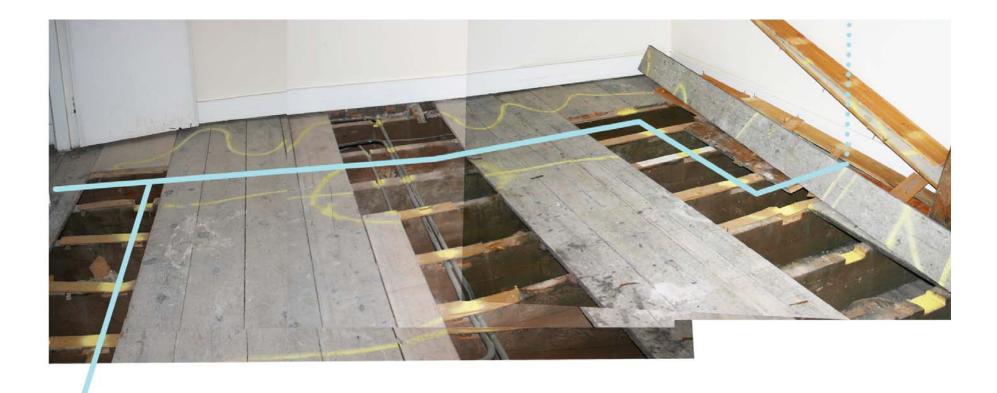

#### 1.0 Basement Floor – No.16-19 Southampton Place

canaway fleming architects

No. 20 SOUTHAMPTON PLACE

PB01

PB02

Denotes proposed A/C location

Note: Pipe run to units through basement floor ceiling void

1.0 Basement – No.16-19 Southampton Place

100

Denotes proposed A/C location

Note: Pipe run to units through basement floor ceiling void

# 1.0 Basement – No.16-19 Southampton Place

*PB07* 

PB06

Denotes proposed A/C location

Note: Pipe run to units through basement floor ceiling void

1.0 Basement – No.16-19 Southampton Place

PB08

PB09

PB10

Denotes proposed A/C location

Note: Pipe run to units through basement floor ceiling void

PB12

PB11