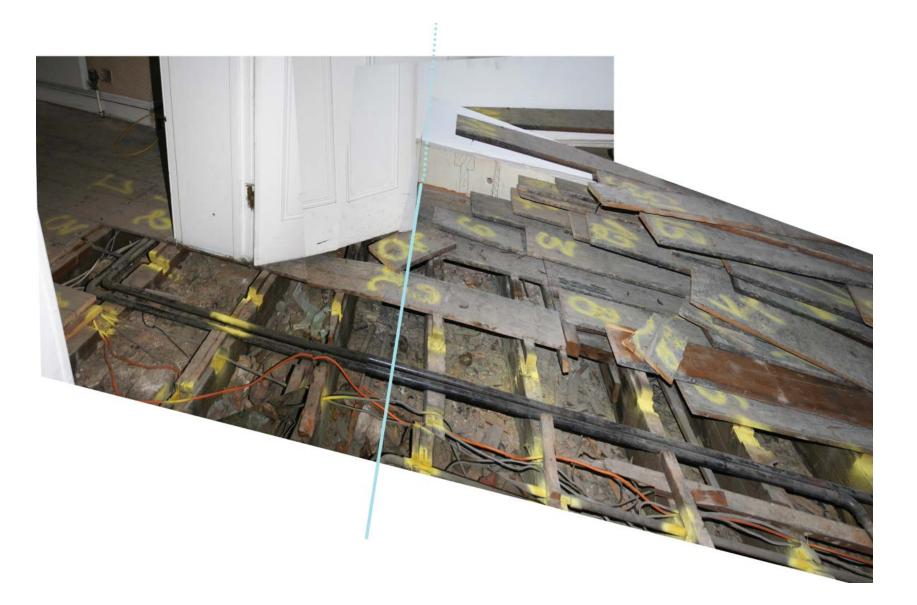

#### 1.0 Basement Floor – No.16-19 Southampton Place

canaway fleming architects

No. 20 SOUTHAMPTON PLACE

PB01

PB02

Denotes proposed A/C location

Note: Pipe run to units through basement floor ceiling void

1.0 Basement – No.16-19 Southampton Place

100

Denotes proposed A/C location

Note: Pipe run to units through basement floor ceiling void

# 1.0 Basement – No.16-19 Southampton Place

*PB07* 

PB06

Denotes proposed A/C location

Note: Pipe run to units through basement floor ceiling void

1.0 Basement – No.16-19 Southampton Place

PB08

PB09