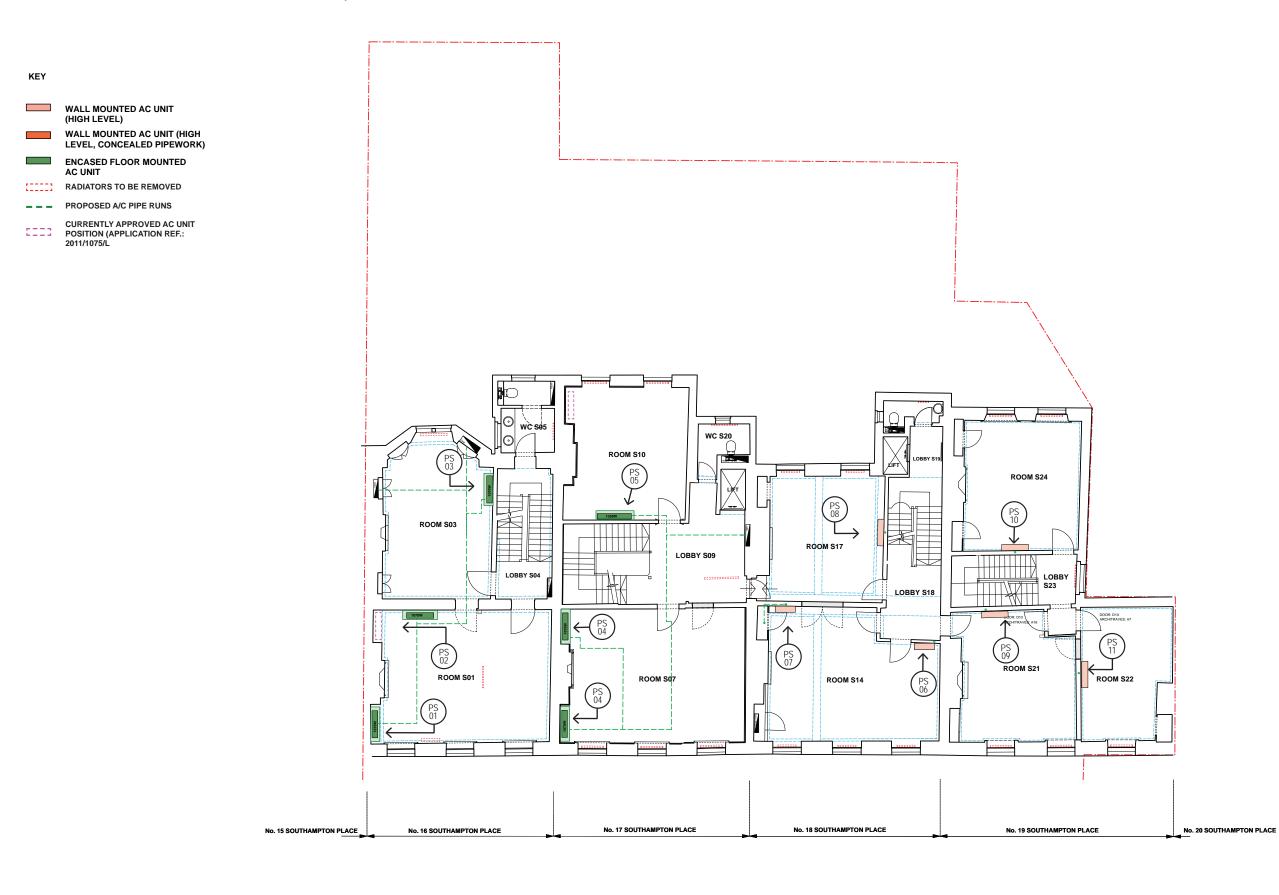

#### canaway fleming architects

Page 32

canaway fleming architects

NOTE: Pipes run to high-level wall mounte AC units through third floor void

PS01

Denotes proposed A/C location

Denotes radiators to be removed

Proposed A/C pipe run

PS04

Denotes radiators to be removed

Proposed A/C pipe run

Denotes proposed A/C location

PS05

Denotes proposed A/C location

Denotes radiators to be removed

Proposed A/C pipe run

PS06

Denotes proposed A/C location

Note: pipe run to high level units through third floor floor voids

PS08

PS09

Denotes proposed A/C location

Note: pipe run to high level units through third floor floor voids

PS10

PS11

Denotes proposed A/C location

Note: pipe run to high level units through third floor floor voids

KEY

| No. 15 SOUTHAMPTON PLACE | No. 16 SOUTHAMPTON PLACE | No. 17 SOUTHAMPTON PLACE | No. 18 SOUTHAMPTON PLACE | No. 19 SOUTHAMPTON PLACE |     |
|--------------------------|--------------------------|--------------------------|--------------------------|--------------------------|-----|
|                          | i                        |                          |                          |                          |     |
|                          |                          |                          |                          |                          | 1   |
|                          |                          |                          |                          |                          | 1   |
|                          |                          |                          |                          |                          | 1   |
|                          |                          |                          |                          |                          | i – |
| 1                        |                          |                          |                          |                          | 1   |
|                          |                          |                          |                          |                          | 1   |
|                          |                          |                          |                          |                          | 1   |