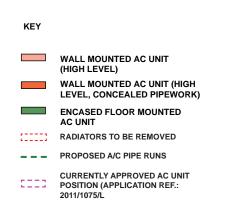

Denotes proposed A/C location

Denotes radiators to be removed

Proposed A/C pipe run

PG02

Denotes radiators to be removed

Proposed A/C pipe run

Denotes proposed A/C location

Denotes proposed A/C location

Note: Pipe run to units through ground floor ceiling void

PG04

Denotes proposed A/C location

Denotes radiators to be removed

Drana

Proposed A/C pipe run

Denotes proposed A/C location

Denotes radiators to be removed

Proposed A/C pipe run

PG06

Denotes proposed A/C location

| Denotes radiators to be removed |
|---------------------------------|
| Denotes radiators to be removed |

Proposed A/C pipe run

PG07

Denotes proposed A/C location

Denotes radiators to be removed

Proposed A/C pipe run

PG08

0

PG09

Denotes proposed A/C location

Note: Pipe run to units through ground floor ceiling voids

PG10

Room G25

Denotes proposed A/C location

Denotes radiators to be removed

Proposed A/C pipe run

2.0 Ground Floor – No.19 Southampton Place, Room G28

PG11

Room G28 front half

Denotes proposed A/C location

Denotes radiators to be removed

Proposed A/C pipe run

PG12

Room G28 rear half

Denotes proposed A/C location

De

Denotes radiators to be removed

Proposed A/C pipe run