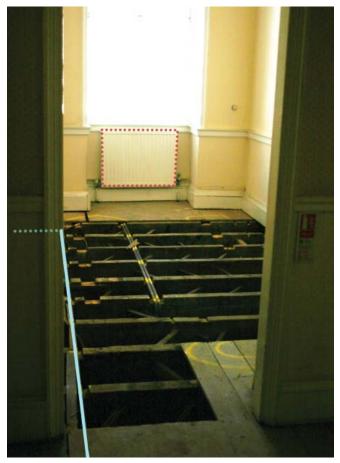

#### 1.0 Basement Floor – No.16-19 Southampton Place

canaway fleming architects

No. 20 SOUTHAMPTON PLACE

PB01

PB02

Denotes proposed A/C location

Note: Pipe run to units through basement floor ceiling void

1.0 Basement – No.16-19 Southampton Place

100

Denotes proposed A/C location

Note: Pipe run to units through basement floor ceiling void