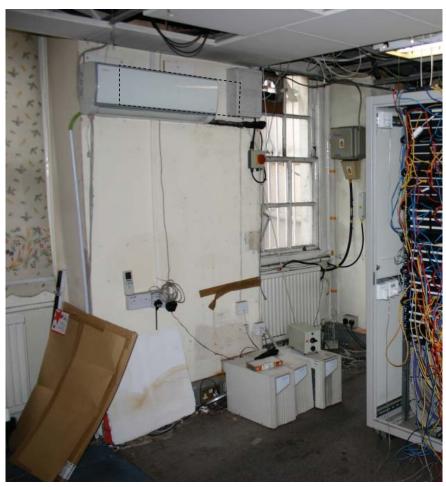

#### canaway fleming architects

Page 32

canaway fleming architects

NOTE: Pipes run to high-level wall mounte AC units through third floor void

PS01

Denotes proposed A/C location

Denotes radiators to be removed

Proposed A/C pipe run

PS06

Denotes proposed A/C location

Note: pipe run to high level units through third floor floor voids

PS08

PS09

Denotes proposed A/C location

Note: pipe run to high level units through third floor floor voids