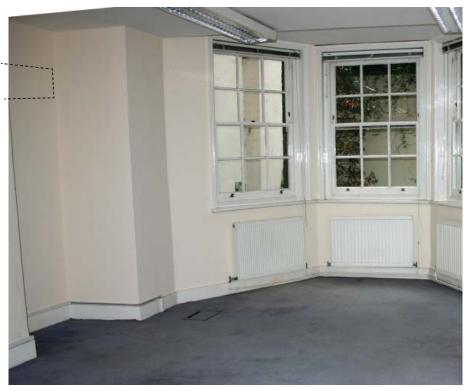

Denotes proposed A/C location

Denotes radiators to be removed

Proposed A/C pipe run

PG02

Denotes radiators to be removed

Proposed A/C pipe run

Denotes proposed A/C location

Denotes proposed A/C location

Note: Pipe run to units through ground floor ceiling void

PG04

Denotes proposed A/C location

Denotes radiators to be removed

Drana

Proposed A/C pipe run

Denotes proposed A/C location

Denotes radiators to be removed