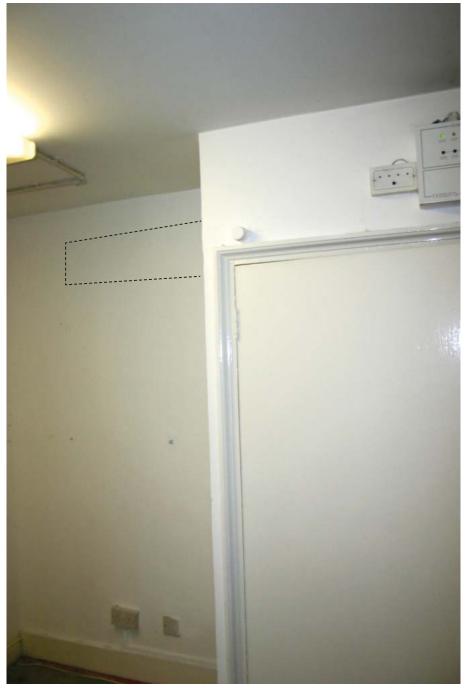

# 1.0 Basement – No.16-19 Southampton Place

*PB07* 

PB06

Denotes proposed A/C location

Note: Pipe run to units through basement floor ceiling void

1.0 Basement – No.16-19 Southampton Place

PB08

PB09