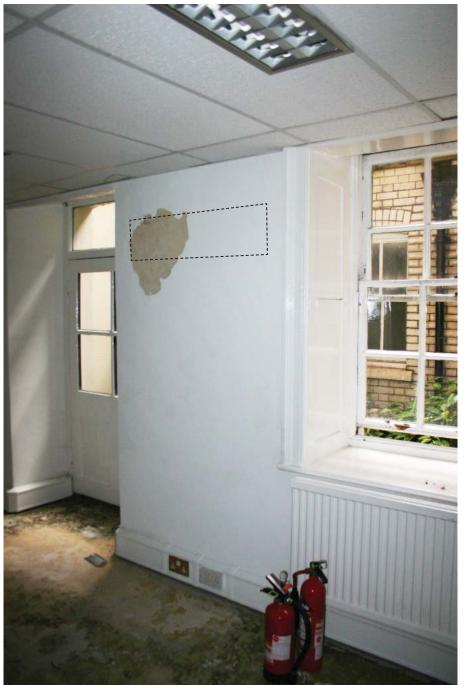

Denotes proposed A/C location

Denotes radiators to be removed

Proposed A/C pipe run

PG02

Denotes radiators to be removed

Proposed A/C pipe run

Denotes proposed A/C location

Denotes proposed A/C location

Note: Pipe run to units through ground floor ceiling void

PG04

Denotes proposed A/C location

Denotes radiators to be removed

Drana

Proposed A/C pipe run

Denotes proposed A/C location

Denotes radiators to be removed

Proposed A/C pipe run

PG06

Denotes proposed A/C location

| Denotes radiators to be removed |
|---------------------------------|
| Denotes radiators to be removed |

Proposed A/C pipe run

PG07

Denotes proposed A/C location

Denotes radiators to be removed

Proposed A/C pipe run

PG08

0

PG09

Denotes proposed A/C location

Note: Pipe run to units through ground floor ceiling voids

PG10

Room G25

Denotes proposed A/C location

Denotes radiators to be removed

Proposed A/C pipe run

2.0 Ground Floor – No.19 Southampton Place, Room G28

PG11

Room G28 front half

Denotes proposed A/C location

Denotes radiators to be removed

Proposed A/C pipe run

PG12

Room G28 rear half

Denotes proposed A/C location

De

Denotes radiators to be removed

Proposed A/C pipe run