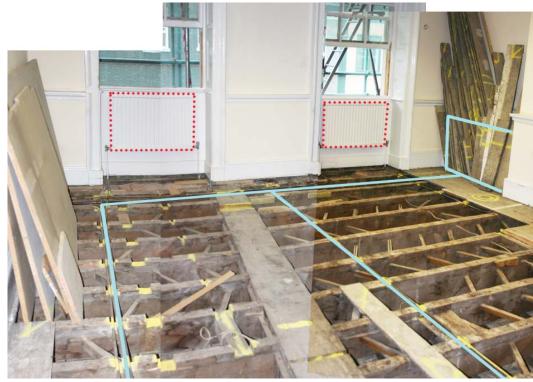

Denotes proposed A/C location

Denotes radiators to be removed

Proposed A/C pipe run

PG02

Denotes radiators to be removed

Proposed A/C pipe run

Denotes proposed A/C location

Denotes proposed A/C location