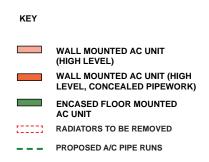

Denotes proposed A/C location

Denotes radiators to be removed

Proposed A/C pipe run

PG02

Denotes radiators to be removed

Proposed A/C pipe run

Denotes proposed A/C location

Denotes proposed A/C location

Note: Pipe run to units through ground floor ceiling void

PG04

Denotes proposed A/C location

Denotes radiators to be removed

Drana

Proposed A/C pipe run

Denotes proposed A/C location

Denotes radiators to be removed

Proposed A/C pipe run

PG06

Denotes proposed A/C location

| Denotes radiators to be removed |
|---------------------------------|
| Denotes radiators to be removed |

Proposed A/C pipe run

PG07

Denotes proposed A/C location

Denotes radiators to be removed

Proposed A/C pipe run

PG08

0

PG09

Denotes proposed A/C location

Note: Pipe run to units through ground floor ceiling voids

PG10