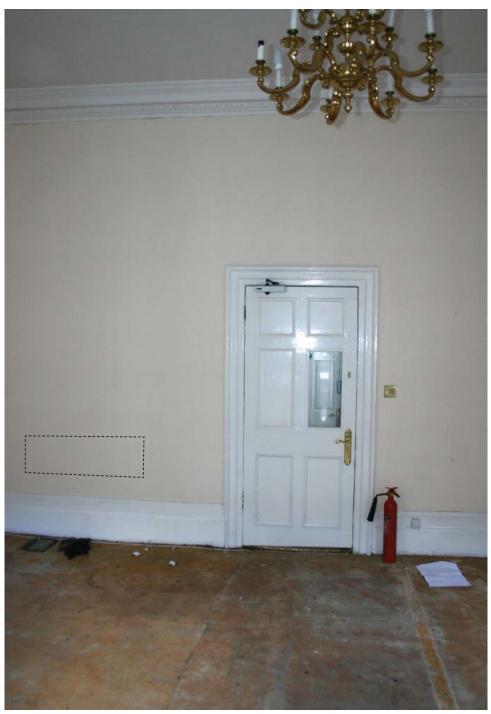

#### 1.0 Basement Floor – No.16-19 Southampton Place

canaway fleming architects

No. 20 SOUTHAMPTON PLACE

PB01

PB02

Denotes proposed A/C location

Note: Pipe run to units through basement floor ceiling void

1.0 Basement – No.16-19 Southampton Place

100

Denotes proposed A/C location

Note: Pipe run to units through basement floor ceiling void