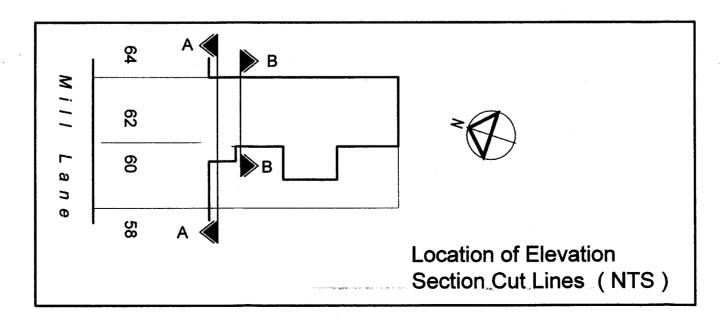

## **Proposed Rear Elevation** (Section A - A)

## **Proposed Elevation**

(Section B - B)

## **Proposed Rear Elevation**

B 08/02/2011 tdo line of adjacent out buildings add Rev: A 06/01/2011 tdo Mansard set back

Drawing Title: Proposed Rear Elevations

Scale: 1:100@A3

Change of use and Roof Development