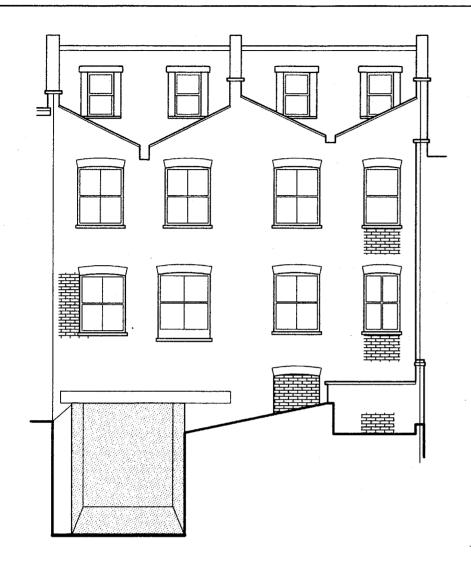

## **Proposed Rear Elevation** (Section A - A)



## **Proposed Elevation**

(Section B - B)



## **Proposed Rear Elevation**

B 08/02/2011 tdo line of adjacent out buildings add Rev: A 06/01/2011 tdo Mansard set back

Drawing Title: Proposed Rear Elevations

Scale: 1:100@A3

Change of use and Roof Development

Location:

Drawing No:

60 - 62 Mill Lane London NW6 1NJ 4070 08 C

Date: October 2010

## **STUART HENLEY & PARTNERS**

Chartered Surveyors & Planning Consultants

2a Wrotham Business Park Hadley, Barnet Herts EN5 4SB

t: 020 8275 1080

f: 0800 007 3003

e: info@planningconsent.com w: www.planningconsent.com

Copyright and design right held by Stuart Henley & Partners Ltd. No unauthorised reproduction permitted.