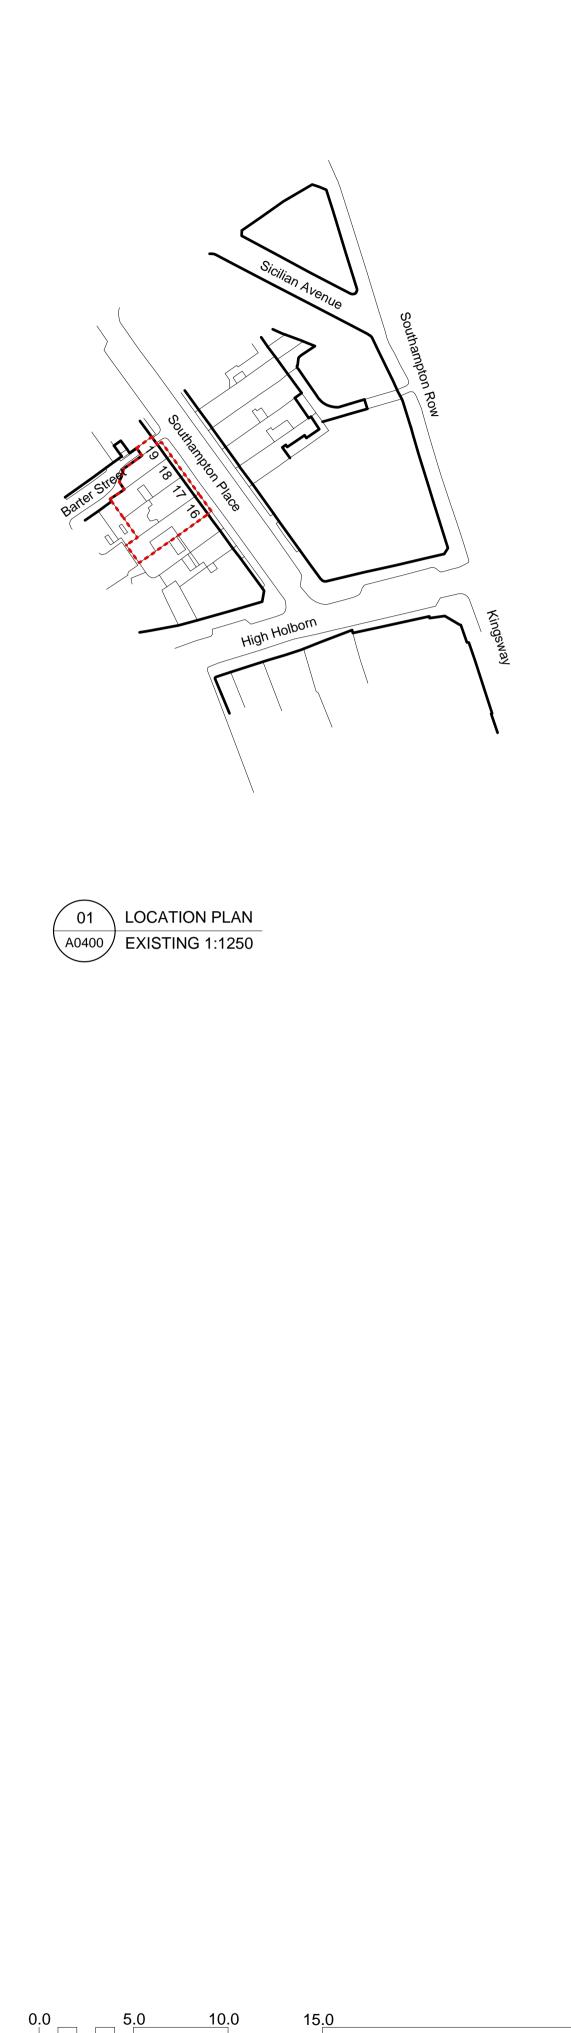

Do not scale from this drawing. All dimensions should be checked on site for accuracy.

KEY

---- Site Boundary

Revisions

## CANAWAY FLEMING ARCHITECTS

|               |            | Canaway     | Fleming Architects Ltd<br>The Dutch House<br>307-308 High Holborn<br>London WC1V 7LL |
|---------------|------------|-------------|--------------------------------------------------------------------------------------|
|               |            | E: mailbox@ | T: 020 7430 2262<br>F: 020 7430 2274<br>⊉canawayfleming.com                          |
| Client        |            | Holbor      | n Links Limited.                                                                     |
| Project       | 16-19 Sout | thampton    | Place, London.                                                                       |
| Drawing Title |            | Locatio     | n and Site Plan                                                                      |
| Date          | July 2011  | Scale       | 1:1250 @ A1                                                                          |
|               |            |             | 1:200 @ A1                                                                           |
|               |            |             |                                                                                      |