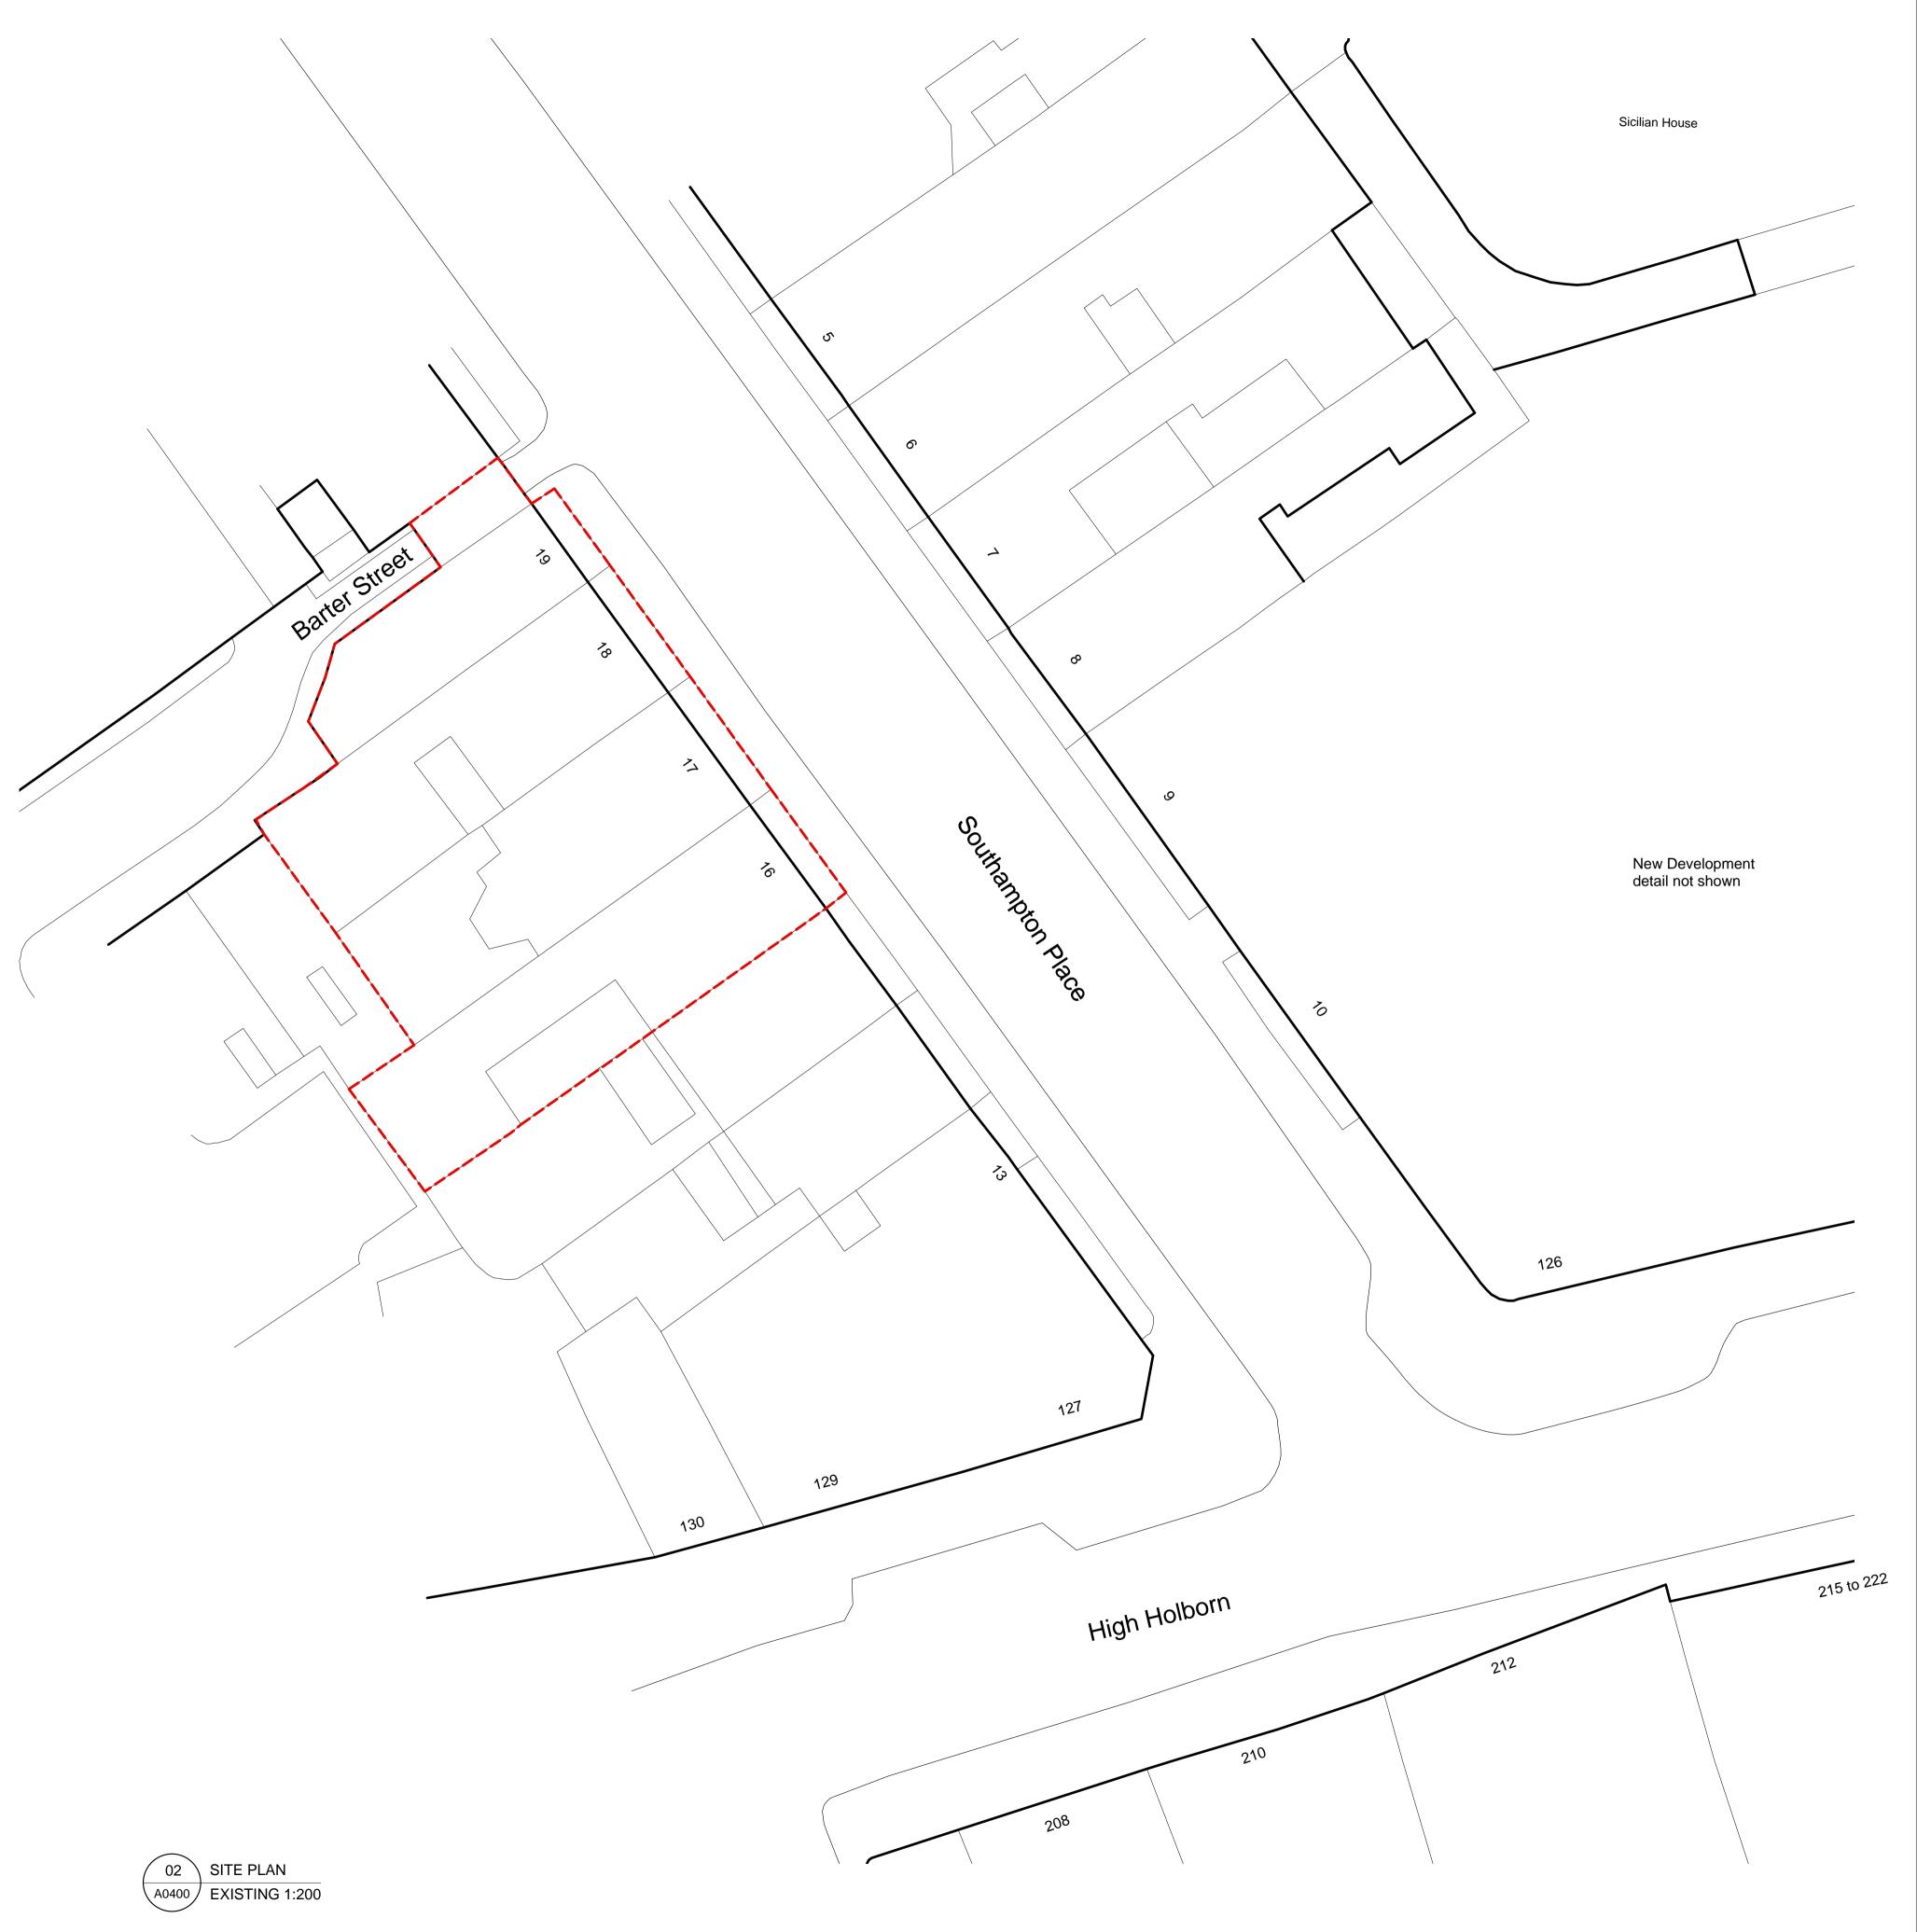

Do not scale from this drawing. All dimensions should be checked on site for accuracy.

KEY

---- Site Boundary

Revisions

## CANAWAY FLEMING ARCHITECTS

|               |            | Canaway     | Fleming Architects Ltd<br>The Dutch House<br>307-308 High Holborn<br>London WC1V 7LL |
|---------------|------------|-------------|--------------------------------------------------------------------------------------|
|               |            | E: mailbox@ | T: 020 7430 2262<br>F: 020 7430 2274<br>⊉canawayfleming.com                          |
| Client        |            | Holbor      | n Links Limited.                                                                     |
| Project       | 16-19 Sout | thampton    | Place, London.                                                                       |
| Drawing Title |            | Locatio     | n and Site Plan                                                                      |
| Date          | July 2011  | Scale       | 1:1250 @ A1                                                                          |
|               |            |             | 1:200 @ A1                                                                           |
|               |            |             |                                                                                      |