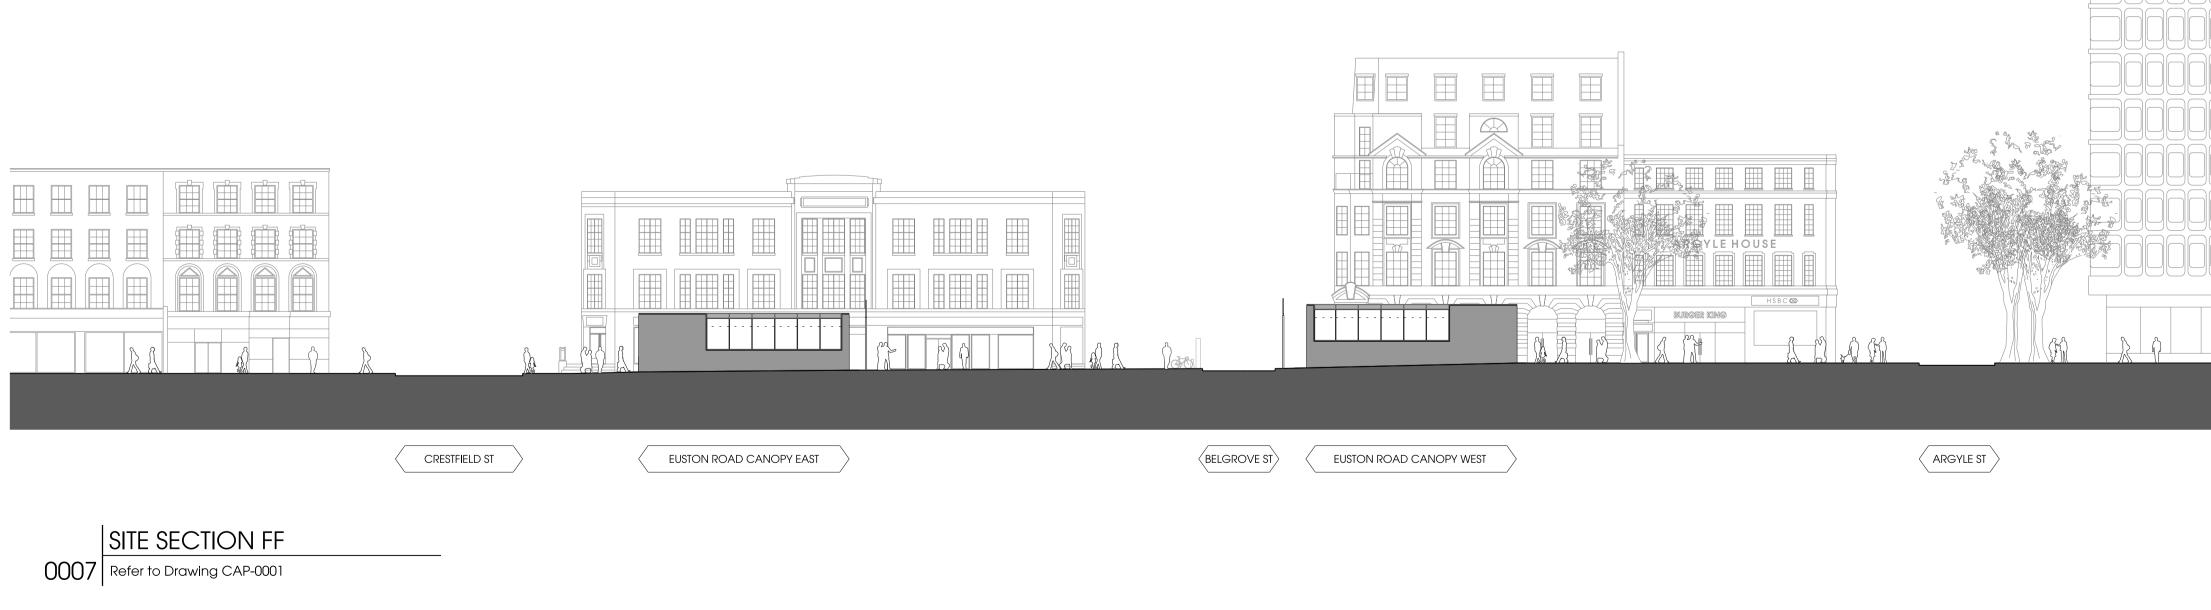

Document Reference No Drawing Status

MP METAL PANEL RS RENDERED SOFFIT

Issue

Job Title

King's Cross Station

Package 7

Drawing Title

Redevelopment Programme

Proposed Site Section F-F

HVB HOSTILE VEHICLE BARRIERS

Stanton WIIIams 36 Graham Street London N1 8GJ Phone +44 (0)20 7880 6400 Email 420@stantonwilliams.com www.stantonwIIIams.com

01 29.07.11 HC TS SH ISSUED FOR PLANNING/GRIP STAGE 4

Planning/Grip Stage 4 SWA Job No Drawing No Rev. SSQ-CAS-0007 01 420