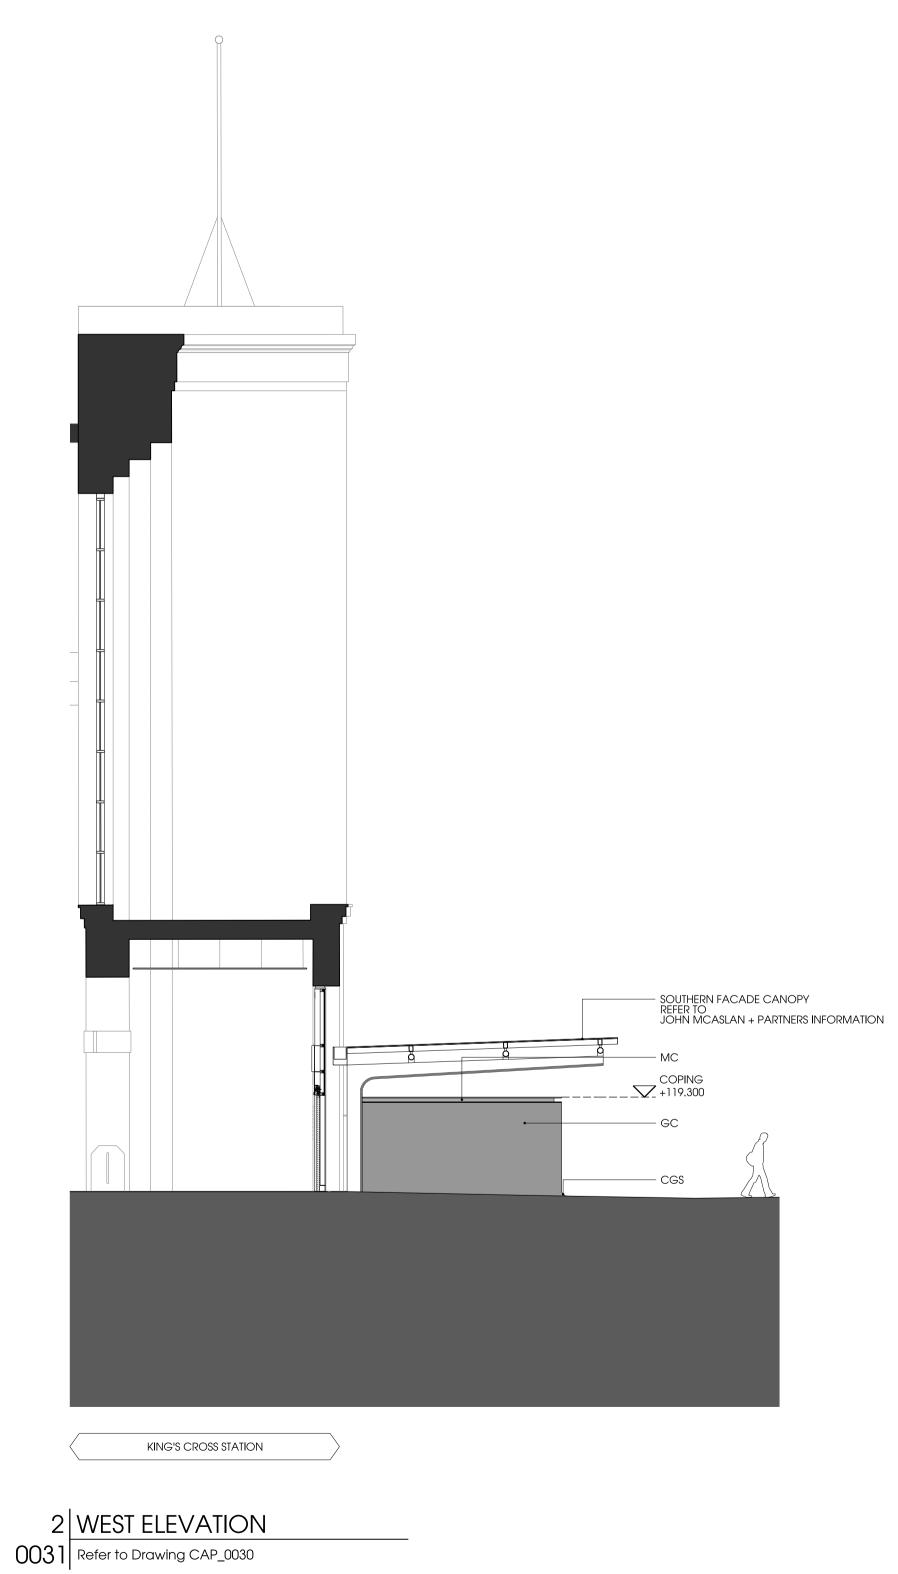

1 SOUTH ELEVATION 0031 Refer to Drawing CAP\_0030

|                                                                                                              | between the drawings and site conditions.                                                                                                                                                                                                                                                           |
|--------------------------------------------------------------------------------------------------------------|-----------------------------------------------------------------------------------------------------------------------------------------------------------------------------------------------------------------------------------------------------------------------------------------------------|
|                                                                                                              | are based on survey data and may not<br>ly represent what is physically present                                                                                                                                                                                                                     |
|                                                                                                              | are in meters above tunnel datum (ATD), Tunnel<br>D) = Ordnance Datum Newlyn (ODN) + 100m                                                                                                                                                                                                           |
| -                                                                                                            | n Williams.<br>Jescribed in Chapter IV of the Copyright,<br>and Patents Act 1998 have been asserted.                                                                                                                                                                                                |
| -                                                                                                            | d in conjunction with the specification and all                                                                                                                                                                                                                                                     |
|                                                                                                              |                                                                                                                                                                                                                                                                                                     |
|                                                                                                              |                                                                                                                                                                                                                                                                                                     |
|                                                                                                              |                                                                                                                                                                                                                                                                                                     |
|                                                                                                              |                                                                                                                                                                                                                                                                                                     |
| KEY                                                                                                          |                                                                                                                                                                                                                                                                                                     |
|                                                                                                              | EXISTING STRUCTURE                                                                                                                                                                                                                                                                                  |
|                                                                                                              | DARK GREY GRANITE                                                                                                                                                                                                                                                                                   |
|                                                                                                              | LIGHT GREY GRANITE                                                                                                                                                                                                                                                                                  |
|                                                                                                              | YORK STONE                                                                                                                                                                                                                                                                                          |
| MATERIAL                                                                                                     | KEY                                                                                                                                                                                                                                                                                                 |
| CGS CUI<br>CGC CUI<br>GC GR/<br>GF GR/<br>MC MET<br>MD MET<br>MD PER<br>MM MET<br>MM MET<br>MR MET<br>RS REM | AST ENHANCED GLAZING<br>RVED GRANITE SKIRTING<br>RVED GRANTITE CLADDING<br>ANITE CLADDING<br>ANITE FINS (APPROX 50% FREE AREA)<br>TAL COPING<br>TAL COPING<br>TAL DOORS<br>TAL GRILLE<br>PFORATE METAL DOORS<br>TAL MESH (70-80% FREE AREA)<br>TAL PANEL<br>IDERED SOFFIT<br>STILE VEHICLE BARRIERS |
| Client<br>Cubitt Hous<br>1 Battle Brid<br>London N10                                                         | lge Road                                                                                                                                                                                                                                                                                            |
|                                                                                                              | redevelopmentProjectDocumentControl@networkrall.co.                                                                                                                                                                                                                                                 |
| Email 4200                                                                                                   | Street<br>8GJ<br>(0)20 7880 6400<br>@stantonwilliams.com<br>onwilliams.com                                                                                                                                                                                                                          |
| 1,                                                                                                           | STANTON<br>WILLIAMS                                                                                                                                                                                                                                                                                 |
| -                                                                                                            | ross Station<br>Hopment Programme<br>He 7                                                                                                                                                                                                                                                           |
| Drawing Tit                                                                                                  |                                                                                                                                                                                                                                                                                                     |
|                                                                                                              | ed Push Pull Ventilation Shaft                                                                                                                                                                                                                                                                      |
| -                                                                                                            | West Elevation                                                                                                                                                                                                                                                                                      |
| South +                                                                                                      | West Elevation<br>NG-SWA-SSQ-CBSA-CAE-0031                                                                                                                                                                                                                                                          |