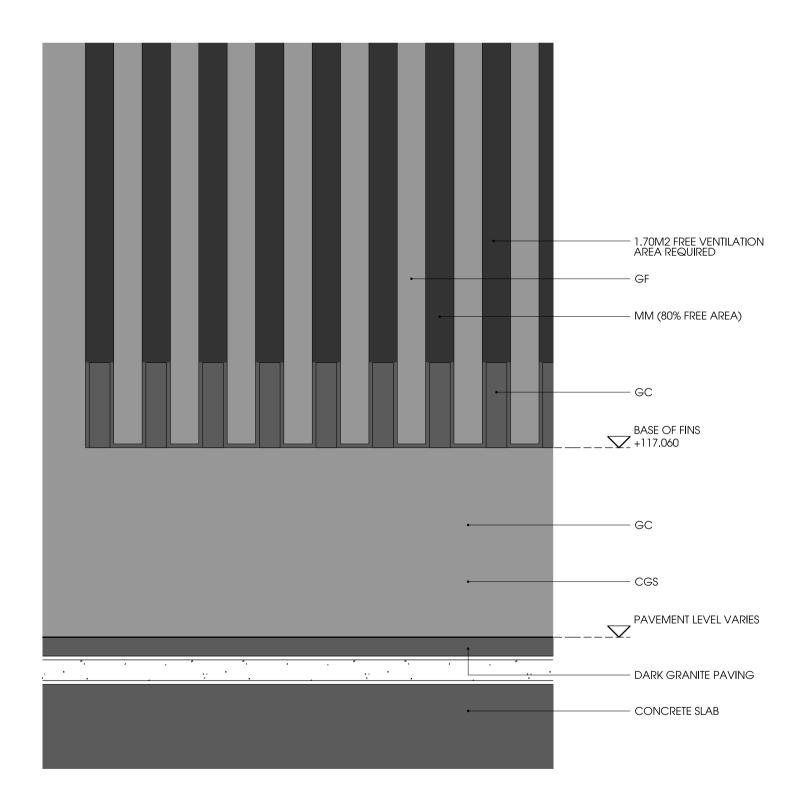

## 1 COPING DETAIL

0033 Refer to Drawing CAE\_0031 and CAS\_0032

## 

| Allevels are in meters above tunnel datum (ATD). tunn<br>Datum (TD) = Ordnance Datum Newlyn (ODN) + 100m<br>Signers and Patents Act 1998 have been asserted.<br>To be read in conjunction with the specification and all<br>relevant drawings.                                                                                                                                                                                                                                                                                                                                                                                                                                                                                                                                                                                                                                                                                                                                                                                                                                                                                                                                                                                                                                                                                                                                                                                                                                                                                                                                                                                                                                                                                                                                                                                                                                                                                                                                                                                                                                                 |        |
|------------------------------------------------------------------------------------------------------------------------------------------------------------------------------------------------------------------------------------------------------------------------------------------------------------------------------------------------------------------------------------------------------------------------------------------------------------------------------------------------------------------------------------------------------------------------------------------------------------------------------------------------------------------------------------------------------------------------------------------------------------------------------------------------------------------------------------------------------------------------------------------------------------------------------------------------------------------------------------------------------------------------------------------------------------------------------------------------------------------------------------------------------------------------------------------------------------------------------------------------------------------------------------------------------------------------------------------------------------------------------------------------------------------------------------------------------------------------------------------------------------------------------------------------------------------------------------------------------------------------------------------------------------------------------------------------------------------------------------------------------------------------------------------------------------------------------------------------------------------------------------------------------------------------------------------------------------------------------------------------------------------------------------------------------------------------------------------------|--------|
| All rights described in Chapter IV of the Copyright.<br>To be read in conjunction with the specification and all<br>relevant drawings.                                                                                                                                                                                                                                                                                                                                                                                                                                                                                                                                                                                                                                                                                                                                                                                                                                                                                                                                                                                                                                                                                                                                                                                                                                                                                                                                                                                                                                                                                                                                                                                                                                                                                                                                                                                                                                                                                                                                                         |        |
| To be read in conjunction with the specification and all relevant drawings.                                                                                                                                                                                                                                                                                                                                                                                                                                                                                                                                                                                                                                                                                                                                                                                                                                                                                                                                                                                                                                                                                                                                                                                                                                                                                                                                                                                                                                                                                                                                                                                                                                                                                                                                                                                                                                                                                                                                                                                                                    |        |
| Variable         Image: Contract of the second sec                          |        |
| Image: Construction of the second of the |        |
| EXISTING STRUCTURE         DARK GREY GRANITE         LIGHT GREY GRANITE         VORK STONE         MATERIAL KEY         BEG       BLAST ENHANCED GLAZING         CGS       CURVED GRANITE SKIRTING         CGC       CURVED GRANITE SKIRTING         CGC       CURVED GRANITE SKIRTING         GCG       GRANITE FINS (APPROX 50% FREE AREA)         MC       METAL COPING         MD       METAL PANEL         RS       RENDERED SOFFIT         HVB       HOSTILE VEHICLE BARRIERS         D1       29.07.11       CS       TS         SUED FOR PLANNING/GRIP STAGE 4       Issue       Date       By       Chkd       Appd         Client       Cubitt House       I       Bdtte Bidge Road       Appd       Chient Cubitt House       Cubitt House       I       Cubitt Bidge Road       Appd       Chient Cubitt House       Cubitt Bidge Road       Appd       Cubitt House       Cubitt Bidge Road       Cubitt AppsCrossRedevelopmentProjectDocumentCon                                                                                                                                                                                                                                                                                                                                                                                                                                                                                                                                                                                                                                                                                                                                                                                                                                                                                                               | ۶      |
| EXISTING STRUCTURE         DARK GREY GRANITE         LIGHT GREY GRANITE         LIGHT GREY GRANITE         VORK STONE         MATERIAL KEY         BEG       BLAST ENHANCED GLAZING         CGS       CURVED GRANITE SKIRTING         CGC       CURVED GRANITE SKIRTING         METAL COPING       G         MD       METAL COPING         MD       METAL POORS         MM       METAL PANEL         RS       RENDERED SOFFIT         HVB       HOSTILE VEHICLE BARRIERS         D1       29.07.11       CS       TS         SUED FOR PLANNING/GRIP STAGE 4       Issue       Date       By       Chkd       Appd         Client       CubitH House       I       Bdtle Bidge Road       Appd       Chient       CubitH Bidge Road         London NIC AAH       Phone +44 (0)20 7147 6011       Emait                                                                                                                                                                                                                                                                                                                                                                                                                                                                                                                                                                                                                                                                                                                                                                                                                                                                                                                                                                                    | 5      |
| EXISTING STRUCTURE         DARK GREY GRANITE         LIGHT GREY GRANITE         LIGHT GREY GRANITE         VORK STONE         MATERIAL KEY         BEG       BLAST ENHANCED GLAZING         CGS       CURVED GRANITE SKIRTING         CGC       CURVED GRANITE SKIRTING         METAL COPING       G         MD       METAL COPING         MD       METAL POORS         MM       METAL PANEL         RS       RENDERED SOFFIT         HVB       HOSTILE VEHICLE BARRIERS         D1       29.07.11       CS       TS         SUED FOR PLANNING/GRIP STAGE 4       Issue       Date       By       Chkd       Appd         Client       CubitH House       I       Bdtle Bidge Road       Appd       Chient       CubitH Bidge Road         London NIC AAH       Phone +44 (0)20 7147 6011       Emait                                                                                                                                                                                                                                                                                                                                                                                                                                                                                                                                                                                                                                                                                                                                                                                                                                                                                                                                                                                    | $\sim$ |
| EXISTING STRUCTURE         DARK GREY GRANITE         LIGHT GREY GRANITE         LIGHT GREY GRANITE         VORK STONE         MATERIAL KEY         BEG       BLAST ENHANCED GLAZING         CGS       CURVED GRANITE SKIRTING         CGC       CURVED GRANITE SKIRTING         GCG       CURVED GRANITE SKIRTING         GCG       CURVED GRANITE SKIRTING         MATERIAL KEY       METAL COPING         MM ETAL DOORS       METAL COPING         MM ETAL DOORS       METAL PANEL         RS       RENDERED SOFHT         HVB       HOSTILE VEHICLE BARRIERS         D1       29.07.11       CS       TS         ISSUED FOR PLANNING/GRIP STAGE 4       Issue       Date       By       Chkd       Appd         Client       Cubiff House       I       By       Chkd       Appd         I Bothe Bidge Road       London NIC AAH       Phone +44 (0)20 7147 6011       Email         I Bothe Bidge Road       London NIC AAH       Phone +44 (0)20 7147 6011                                                                                                                                                                                                                                                                                                                                                                                                                                                                                                                                                                                                                                                                                                                                                                                                                                                                                                                                                        |        |
| DARK GREY GRANITE         LIGHT GREY GRANITE         YORK STONE         MATERIAL KEY         BEG       BLAST ENHANCED GLAZING         CGS       CURVED GRANITE SKIRTING         CGC       CURVED GRANITE CLADDING         GC       GRANITE CLADDING         GC       GRANITE CLADDING         MD       METAL COPING         MD       METAL COPING         MD       METAL GRILLE         PMD       PERFORATE METAL DOORS         MM       METAL PANEL         RS       RENDERED SOFFIT         HVB       HOSTILE VEHICLE BARRIERS         01       29.07.11       CS         ISSUED FOR PLANNING/GRIP STAGE 4         Issue       Date         By       Chkd         Client       Cubit House         1       Battle Bridge Road         London NIC AAH         Phone +44 (0)20 7147 6011         Email       Williams                                                                                                                                                                                                                                                                                                                                                                                                                                                                                                                                                                                                                                                                                                                                                                                                                                                                                                                                                                                                                                                                                                                                                                                                                                                                          |        |
| LIGHT GREY GRANITE         VORK STONE         MATERIAL KEY         BEG       BLAST ENHANCED GLAZING         CGS       CURVED GRANITE SKIRTING         CGC       CURVED GRANITE CLADDING         GC       GRANITE FINS (APPROX 50% FREE AREA)         MC       METAL COPING         MD       METAL GRILLE         PMD       PERFORATE METAL DOORS         MM       METAL GRILLE         PMD       PERFORATE METAL DOORS         MM       METAL PANEL         RS       RENDERED SOFFIT         HVB       HOSTILE VEHICLE BARRIERS         1       29.07.11       CS       TS       SH         ISSUED FOR PLANNING/GRIP STAGE 4       Issue       Date       By       Chkd       Appd         Client       Cuotint House       Isathe Bridge Road       Iondon N1C 4AH       Phone-14(0)20 7147 6011       Emil         Phone-14(0)20 7147 6011       Emil       MagsCrossRedevelopmentProjectDocumentControl@networkraft.ct         Chick Nulliams                                                                                                                                                                                                                                                                                                                                                                                                                                                                                                                                                                                                                                                                                                                                                                                                                                                                                                                                                                                                                                                                                                                                               |        |
| LIGHT GREY GRANITE         YORK STONE         MATERIAL KEY         BEG       BLAST ENHANCED GLAZING         CGS       CURVED GRANITE SKIRTING         CGC       CURVED GRANITE CLADDING         GC       GRANITE CLADDING         MD       METAL COPING         MD       METAL DOORS         MM       METAL MESH (70-80% FREE AREA)         MM       METAL PANEL         RS       RENDERED SOFHT         HVB       HOSTILE VEHICLE BARRIERS         D1       29.07.11       CS         ISSUED FOR PLANNING/GRIP STAGE 4       Issue         Issue       Date       By       Chkd       Appd         Client       CubitH House       Isattle Bridge Road       Indon NIC 4AH       Phone +44 (0)20 7147 6011       Emdile         MingsCrossRedevelopmentProjectDocumentControl@networkraft.ct       NECKVORK REAL       NECKVORK REAL         Stanton Willams       Stanton Willams       Stanton Willams                                                                                                                                                                                                                                                                                                                                                                                                                                                                                                                                                                                                                                                                                                                                                                                                                                                                                                                                                                                                                                              |        |
| YORK STONE         MATERIAL KEY         BEG       BLAST ENHANCED GLAZING         CGS       CURVED GRANITE SKIRTING         CGC       CURVED GRANITE CLADDING         GC       GRANITE CLADDING         GC       GRANITE CLADDING         GF       GRANITE CLADDING         MD       METAL COPING         MD       METAL GRILLE         PMD       PERFORATE METAL DOORS         MM       METAL PANEL         RS       RENDERED SOFFIT         HVB       HOSTILE VEHICLE BARRIERS         O1       29.07.11       CS         ISSUED FOR PLANNING/GRIP STAGE 4       Issue         Issue       Date       By       Chkd         Ibathe Bridge Road       Condon NIC 4AH         Phone +44 (0)20 7147 6011       Email         KingsCrossRedevelopmentProjectDocumentControl@networkraft.ct         NECKERRERIERS                                                                                                                                                                                                                                                                                                                                                                                                                                                                                                                                                                                                                                                                                                                                                                                                                                                                                                                                                                                                                                                                                                                                                                                                                                                                                  |        |
| MATERIAL KEY         BEG       BLAST ENHANCED GLAZING         CGS       CURVED GRANITE SKIRTING         CGC       CURVED GRANITE CLADDING         GC       GRANITE CLADDING         GF       GRANITE CLADDING         MD       METAL COPING         MD       METAL GRILLE         PMD       PERFORATE METAL DOORS         MM       METAL PANEL         RS       RENDERED SOFFIT         HVB       HOSTILE VEHICLE BARRIERS         IO1       29.07.11       CS         ISSUED FOR PLANNING/GRIP STAGE 4       Issue         Issue       Date       By       Chkd       Appd         Client       Cubit House       Isottle Bridge Road       Indigon NIC 4AH       Phone +44 (0)20 7147 6011       Email         Marge CrossRedevelopmentProjectDocumentControl@networkroll.ct       NECKNOR REGIMENT       Stanton Williams                                                                                                                                                                                                                                                                                                                                                                                                                                                                                                                                                                                                                                                                                                                                                                                                                                                                                                                                                                                                                                                                                                                                                                                                                                                                   |        |
| BEG       BLAST ENHANCED GLAZING         CGS       CURVED GRANITE SKIRTING         CGC       CURVED GRANITE CLADDING         GC       GRANITE CLADDING         GF       GRANITE CLADDING         MC       METAL COPING         MD       METAL COPING         MD       METAL COPING         MD       METAL COPING         MD       METAL GRILLE         PMD       PERFORATE METAL DOORS         MM       METAL PANEL         RS       RENDERED SOFFIT         HVB       HOSTILE VEHICLE BARRIERS         1       29.07.11       CS         Issue       Date       By       Chkd         Issue       Date       By       Chkd         Issue       Date       By       Chkd         Isattle Bridge Road       London N1C 4AH       Phone +44 (0)207147 6011         Phone +44 (0)207147 6011       Email       KingsCrossRedevelopmentProjectDocumentControl@networkrall.ct         Stanton Williams                                                                                                                                                                                                                                                                                                                                                                                                                                                                                                                                                                                                                                                                                                                                                                                                                                                                                                                                                                                                                                                                                                                                                                                              |        |
| ISSUED FOR PLANNING/GRIP STAGE 4 Issue Date By Chkd Appd Client Cubitt House 1 Battle Bridge Road London N1C 4AH Phone +44 (0)20 7147 6011 Email KingsCrossRedevelopmentProjectDocumentControl@networkrall.c                                                                                                                                                                                                                                                                                                                                                                                                                                                                                                                                                                                                                                                                                                                                                                                                                                                                                                                                                                                                                                                                                                                                                                                                                                                                                                                                                                                                                                                                                                                                                                                                                                                                                                                                                                                                                                                                                   |        |
| Stanton Williams                                                                                                                                                                                                                                                                                                                                                                                                                                                                                                                                                                                                                                                                                                                                                                                                                                                                                                                                                                                                                                                                                                                                                                                                                                                                                                                                                                                                                                                                                                                                                                                                                                                                                                                                                                                                                                                                                                                                                                                                                                                                               |        |
|                                                                                                                                                                                                                                                                                                                                                                                                                                                                                                                                                                                                                                                                                                                                                                                                                                                                                                                                                                                                                                                                                                                                                                                                                                                                                                                                                                                                                                                                                                                                                                                                                                                                                                                                                                                                                                                                                                                                                                                                                                                                                                | ŗ      |
| London N1 8GJ<br>Phone +44 (0)20 7880 6400<br>Email 420@stantonwilliams.com<br>www.stantonwilliams.com                                                                                                                                                                                                                                                                                                                                                                                                                                                                                                                                                                                                                                                                                                                                                                                                                                                                                                                                                                                                                                                                                                                                                                                                                                                                                                                                                                                                                                                                                                                                                                                                                                                                                                                                                                                                                                                                                                                                                                                         |        |
| STANTON<br>WILLIAMS                                                                                                                                                                                                                                                                                                                                                                                                                                                                                                                                                                                                                                                                                                                                                                                                                                                                                                                                                                                                                                                                                                                                                                                                                                                                                                                                                                                                                                                                                                                                                                                                                                                                                                                                                                                                                                                                                                                                                                                                                                                                            |        |
| Job Title<br>King's Cross Station<br>Redevelopment Programme<br>Package 7                                                                                                                                                                                                                                                                                                                                                                                                                                                                                                                                                                                                                                                                                                                                                                                                                                                                                                                                                                                                                                                                                                                                                                                                                                                                                                                                                                                                                                                                                                                                                                                                                                                                                                                                                                                                                                                                                                                                                                                                                      |        |
| Drawing Title<br>Proposed Push Pull Ventilation Shaft<br>Cladding Details                                                                                                                                                                                                                                                                                                                                                                                                                                                                                                                                                                                                                                                                                                                                                                                                                                                                                                                                                                                                                                                                                                                                                                                                                                                                                                                                                                                                                                                                                                                                                                                                                                                                                                                                                                                                                                                                                                                                                                                                                      |        |
| ARC-DWG-SWA-SSQ-CBSA-CAD-0033                                                                                                                                                                                                                                                                                                                                                                                                                                                                                                                                                                                                                                                                                                                                                                                                                                                                                                                                                                                                                                                                                                                                                                                                                                                                                                                                                                                                                                                                                                                                                                                                                                                                                                                                                                                                                                                                                                                                                                                                                                                                  |        |
| Scale at A1<br>1:10                                                                                                                                                                                                                                                                                                                                                                                                                                                                                                                                                                                                                                                                                                                                                                                                                                                                                                                                                                                                                                                                                                                                                                                                                                                                                                                                                                                                                                                                                                                                                                                                                                                                                                                                                                                                                                                                                                                                                                                                                                                                            |        |