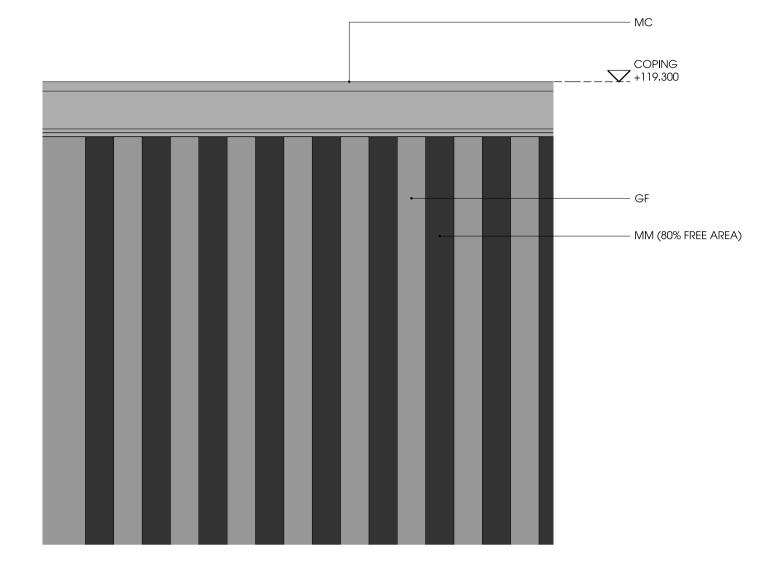

## 1 COPING DETAIL

0033 Refer to Drawing CAE\_0031 and CAS\_0032

## 

| Allevels are in meters above tunnel datum (ATD). tunn<br>Datum (TD) = Ordnance Datum Newlyn (ODN) + 100m<br>Signers and Patents Act 1998 have been asserted.<br>To be read in conjunction with the specification and all<br>relevant drawings.                                                                                                                                                                                                                                                                                                                                                                                                                                                                                                                                                                                                                                                                                                                                                                                                                                                                                                                                                                                                                                                                                                                                                                                                                                                                                                                                                                                                                                                                                                                                                                                                                                                                                                                                                                                                                                                 |        |
|------------------------------------------------------------------------------------------------------------------------------------------------------------------------------------------------------------------------------------------------------------------------------------------------------------------------------------------------------------------------------------------------------------------------------------------------------------------------------------------------------------------------------------------------------------------------------------------------------------------------------------------------------------------------------------------------------------------------------------------------------------------------------------------------------------------------------------------------------------------------------------------------------------------------------------------------------------------------------------------------------------------------------------------------------------------------------------------------------------------------------------------------------------------------------------------------------------------------------------------------------------------------------------------------------------------------------------------------------------------------------------------------------------------------------------------------------------------------------------------------------------------------------------------------------------------------------------------------------------------------------------------------------------------------------------------------------------------------------------------------------------------------------------------------------------------------------------------------------------------------------------------------------------------------------------------------------------------------------------------------------------------------------------------------------------------------------------------------|--------|
| All rights described in Chapter IV of the Copyright.<br>To be read in conjunction with the specification and all<br>relevant drawings.                                                                                                                                                                                                                                                                                                                                                                                                                                                                                                                                                                                                                                                                                                                                                                                                                                                                                                                                                                                                                                                                                                                                                                                                                                                                                                                                                                                                                                                                                                                                                                                                                                                                                                                                                                                                                                                                                                                                                         |        |
| To be read in conjunction with the specification and all relevant drawings.                                                                                                                                                                                                                                                                                                                                                                                                                                                                                                                                                                                                                                                                                                                                                                                                                                                                                                                                                                                                                                                                                                                                                                                                                                                                                                                                                                                                                                                                                                                                                                                                                                                                                                                                                                                                                                                                                                                                                                                                                    |        |
| Variable         Image: Contract of the second sec                          |        |
| Image: Construction of the second of the |        |
| EXISTING STRUCTURE         DARK GREY GRANITE         LIGHT GREY GRANITE         VORK STONE         MATERIAL KEY         BEG       BLAST ENHANCED GLAZING         CGS       CURVED GRANITE SKIRTING         CGC       CURVED GRANITE SKIRTING         CGC       CURVED GRANITE SKIRTING         GCG       GRANITE FINS (APPROX 50% FREE AREA)         MC       METAL COPING         MD       METAL PANEL         RS       RENDERED SOFFIT         HVB       HOSTILE VEHICLE BARRIERS         D1       29.07.11       CS       TS         SUED FOR PLANNING/GRIP STAGE 4       Issue       Date       By       Chkd       Appd         Client       Cubitt House       I       Bdtte Bidge Road       Appd       Chient Cubitt House       Cubitt House       I       Cubitt Bidge Road       Appd       Chient Cubitt House       Cubitt Bidge Road       Appd       Cubitt House       Cubitt Bidge Road       Cubitt AppsCrossRedevelopmentProjectDocumentCon                                                                                                                                                                                                                                                                                                                                                                                                                                                                                                                                                                                                                                                                                                                                                                                                                                                                                                               | ۶      |
| EXISTING STRUCTURE         DARK GREY GRANITE         LIGHT GREY GRANITE         LIGHT GREY GRANITE         VORK STONE         MATERIAL KEY         BEG       BLAST ENHANCED GLAZING         CGS       CURVED GRANITE SKIRTING         CGC       CURVED GRANITE SKIRTING         METAL COPING       G         MD       METAL COPING         MD       METAL POORS         MM       METAL PANEL         RS       RENDERED SOFFIT         HVB       HOSTILE VEHICLE BARRIERS         D1       29.07.11       CS       TS         SUED FOR PLANNING/GRIP STAGE 4       Issue       Date       By       Chkd       Appd         Client       CubitH House       I       Bdtle Bidge Road       Appd       Chient       CubitH Bidge Road         London NIC AAH       Phone +44 (0)20 7147 6011       Emait                                                                                                                                                                                                                                                                                                                                                                                                                                                                                                                                                                                                                                                                                                                                                                                                                                                                                                                                                                                    | 5      |
| EXISTING STRUCTURE         DARK GREY GRANITE         LIGHT GREY GRANITE         LIGHT GREY GRANITE         VORK STONE         MATERIAL KEY         BEG       BLAST ENHANCED GLAZING         CGS       CURVED GRANITE SKIRTING         CGC       CURVED GRANITE SKIRTING         METAL COPING       G         MD       METAL COPING         MD       METAL POORS         MM       METAL PANEL         RS       RENDERED SOFFIT         HVB       HOSTILE VEHICLE BARRIERS         D1       29.07.11       CS       TS         SUED FOR PLANNING/GRIP STAGE 4       Issue       Date       By       Chkd       Appd         Client       CubitH House       I       Bdtle Bidge Road       Appd       Chient       CubitH Bidge Road         London NIC AAH       Phone +44 (0)20 7147 6011       Emait                                                                                                                                                                                                                                                                                                                                                                                                                                                                                                                                                                                                                                                                                                                                                                                                                                                                                                                                                                                    | $\sim$ |
| EXISTING STRUCTURE         DARK GREY GRANITE         LIGHT GREY GRANITE         LIGHT GREY GRANITE         VORK STONE         MATERIAL KEY         BEG       BLAST ENHANCED GLAZING         CGS       CURVED GRANITE SKIRTING         CGC       CURVED GRANITE SKIRTING         GCG       CURVED GRANITE SKIRTING         GCG       CURVED GRANITE SKIRTING         MATERIAL KEY       METAL COPING         MM ETAL DOORS       METAL COPING         MM ETAL DOORS       METAL PANEL         RS       RENDERED SOFHT         HVB       HOSTILE VEHICLE BARRIERS         D1       29.07.11       CS       TS         ISSUED FOR PLANNING/GRIP STAGE 4       Issue       Date       By       Chkd       Appd         Client       Cubiff House       I       By       Chkd       Appd         I Bothe Bidge Road       London NIC AAH       Phone +44 (0)20 7147 6011       Email         I Bothe Bidge Road       London NIC AAH       Phone +44 (0)20 7147 6011                                                                                                                                                                                                                                                                                                                                                                                                                                                                                                                                                                                                                                                                                                                                                                                                                                                                                                                                                        |        |
| DARK GREY GRANITE         LIGHT GREY GRANITE         YORK STONE         MATERIAL KEY         BEG       BLAST ENHANCED GLAZING         CGS       CURVED GRANITE SKIRTING         CGC       CURVED GRANITE CLADDING         GC       GRANITE CLADDING         GC       GRANITE CLADDING         MD       METAL COPING         MD       METAL COPING         MD       METAL GRILLE         PMD       PERFORATE METAL DOORS         MM       METAL PANEL         RS       RENDERED SOFFIT         HVB       HOSTILE VEHICLE BARRIERS         01       29.07.11       CS         ISSUED FOR PLANNING/GRIP STAGE 4         Issue       Date         By       Chkd         Client       Cubit House         1       Battle Bridge Road         London NIC AAH         Phone +44 (0)20 7147 6011         Email       Williams                                                                                                                                                                                                                                                                                                                                                                                                                                                                                                                                                                                                                                                                                                                                                                                                                                                                                                                                                                                                                                                                                                                                                                                                                                                                          |        |
| LIGHT GREY GRANITE         VORK STONE         MATERIAL KEY         BEG       BLAST ENHANCED GLAZING         CGS       CURVED GRANITE SKIRTING         CGC       CURVED GRANITE CLADDING         GC       GRANITE FINS (APPROX 50% FREE AREA)         MC       METAL COPING         MD       METAL GRILLE         PMD       PERFORATE METAL DOORS         MM       METAL GRILLE         PMD       PERFORATE METAL DOORS         MM       METAL PANEL         RS       RENDERED SOFFIT         HVB       HOSTILE VEHICLE BARRIERS         1       29.07.11       CS       TS       SH         ISSUED FOR PLANNING/GRIP STAGE 4       Issue       Date       By       Chkd       Appd         Client       Cuotint House       Isathe Bridge Road       Iondon N1C 4AH       Phone-14(0)20 7147 6011       Emil         Phone-14(0)20 7147 6011       Emil       MagsCrossRedevelopmentProjectDocumentControl@networkraft.ct         Chick Nulliams                                                                                                                                                                                                                                                                                                                                                                                                                                                                                                                                                                                                                                                                                                                                                                                                                                                                                                                                                                                                                                                                                                                                               |        |
| LIGHT GREY GRANITE         YORK STONE         MATERIAL KEY         BEG       BLAST ENHANCED GLAZING         CGS       CURVED GRANITE SKIRTING         CGC       CURVED GRANITE CLADDING         GC       GRANITE CLADDING         MD       METAL COPING         MD       METAL DOORS         MM       METAL MESH (70-80% FREE AREA)         MM       METAL PANEL         RS       RENDERED SOFHT         HVB       HOSTILE VEHICLE BARRIERS         D1       29.07.11       CS         ISSUED FOR PLANNING/GRIP STAGE 4       Issue         Issue       Date       By       Chkd       Appd         Client       CubitH House       Isattle Bridge Road       Indon NIC 4AH       Phone +44 (0)20 7147 6011       Emdile         MingsCrossRedevelopmentProjectDocumentControl@networkraft.ct       NECKVORK REAL       NECKVORK REAL         Stanton Willams       Stanton Willams       Stanton Willams                                                                                                                                                                                                                                                                                                                                                                                                                                                                                                                                                                                                                                                                                                                                                                                                                                                                                                                                                                                                                                              |        |
| YORK STONE         MATERIAL KEY         BEG       BLAST ENHANCED GLAZING         CGS       CURVED GRANITE SKIRTING         CGC       CURVED GRANITE CLADDING         GC       GRANITE CLADDING         GC       GRANITE CLADDING         GF       GRANITE CLADDING         MD       METAL COPING         MD       METAL GRILLE         PMD       PERFORATE METAL DOORS         MM       METAL PANEL         RS       RENDERED SOFFIT         HVB       HOSTILE VEHICLE BARRIERS         O1       29.07.11       CS         ISSUED FOR PLANNING/GRIP STAGE 4       Issue         Issue       Date       By       Chkd         Ibathe Bridge Road       Condon NIC 4AH         Phone +44 (0)20 7147 6011       Email         KingsCrossRedevelopmentProjectDocumentControl@networkraft.ct         NECKERRERIERS                                                                                                                                                                                                                                                                                                                                                                                                                                                                                                                                                                                                                                                                                                                                                                                                                                                                                                                                                                                                                                                                                                                                                                                                                                                                                  |        |
| MATERIAL KEY         BEG       BLAST ENHANCED GLAZING         CGS       CURVED GRANITE SKIRTING         CGC       CURVED GRANITE CLADDING         GC       GRANITE CLADDING         GF       GRANITE CLADDING         MD       METAL COPING         MD       METAL GRILLE         PMD       PERFORATE METAL DOORS         MM       METAL PANEL         RS       RENDERED SOFFIT         HVB       HOSTILE VEHICLE BARRIERS         IO1       29.07.11       CS         ISSUED FOR PLANNING/GRIP STAGE 4       Issue         Issue       Date       By       Chkd       Appd         Client       Cubit House       Isottle Bridge Road       Indigon NIC 4AH       Phone +44 (0)20 7147 6011       Email         Marge CrossRedevelopmentProjectDocumentControl@networkroll.ct       NECKNOR REGIMENT       Stanton Williams                                                                                                                                                                                                                                                                                                                                                                                                                                                                                                                                                                                                                                                                                                                                                                                                                                                                                                                                                                                                                                                                                                                                                                                                                                                                   |        |
| BEG       BLAST ENHANCED GLAZING         CGS       CURVED GRANITE SKIRTING         CGC       CURVED GRANITE CLADDING         GC       GRANITE CLADDING         GF       GRANITE CLADDING         MC       METAL COPING         MD       METAL COPING         MD       METAL COPING         MD       METAL COPING         MD       METAL GRILLE         PMD       PERFORATE METAL DOORS         MM       METAL PANEL         RS       RENDERED SOFFIT         HVB       HOSTILE VEHICLE BARRIERS         1       29.07.11       CS         Issue       Date       By       Chkd         Issue       Date       By       Chkd         Issue       Date       By       Chkd         Isattle Bridge Road       London N1C 4AH       Phone +44 (0)207147 6011         Phone +44 (0)207147 6011       Email       KingsCrossRedevelopmentProjectDocumentControl@networkrall.ct         Stanton Williams                                                                                                                                                                                                                                                                                                                                                                                                                                                                                                                                                                                                                                                                                                                                                                                                                                                                                                                                                                                                                                                                                                                                                                                              |        |
| ISSUED FOR PLANNING/GRIP STAGE 4 Issue Date By Chkd Appd Client Cubitt House 1 Battle Bridge Road London N1C 4AH Phone +44 (0)20 7147 6011 Email KingsCrossRedevelopmentProjectDocumentControl@networkrall.c                                                                                                                                                                                                                                                                                                                                                                                                                                                                                                                                                                                                                                                                                                                                                                                                                                                                                                                                                                                                                                                                                                                                                                                                                                                                                                                                                                                                                                                                                                                                                                                                                                                                                                                                                                                                                                                                                   |        |
| Stanton Williams                                                                                                                                                                                                                                                                                                                                                                                                                                                                                                                                                                                                                                                                                                                                                                                                                                                                                                                                                                                                                                                                                                                                                                                                                                                                                                                                                                                                                                                                                                                                                                                                                                                                                                                                                                                                                                                                                                                                                                                                                                                                               |        |
|                                                                                                                                                                                                                                                                                                                                                                                                                                                                                                                                                                                                                                                                                                                                                                                                                                                                                                                                                                                                                                                                                                                                                                                                                                                                                                                                                                                                                                                                                                                                                                                                                                                                                                                                                                                                                                                                                                                                                                                                                                                                                                | ŗ      |
| London N1 8GJ<br>Phone +44 (0)20 7880 6400<br>Email 420@stantonwilliams.com<br>www.stantonwilliams.com                                                                                                                                                                                                                                                                                                                                                                                                                                                                                                                                                                                                                                                                                                                                                                                                                                                                                                                                                                                                                                                                                                                                                                                                                                                                                                                                                                                                                                                                                                                                                                                                                                                                                                                                                                                                                                                                                                                                                                                         |        |
| STANTON<br>WILLIAMS                                                                                                                                                                                                                                                                                                                                                                                                                                                                                                                                                                                                                                                                                                                                                                                                                                                                                                                                                                                                                                                                                                                                                                                                                                                                                                                                                                                                                                                                                                                                                                                                                                                                                                                                                                                                                                                                                                                                                                                                                                                                            |        |
| Job Title<br>King's Cross Station<br>Redevelopment Programme<br>Package 7                                                                                                                                                                                                                                                                                                                                                                                                                                                                                                                                                                                                                                                                                                                                                                                                                                                                                                                                                                                                                                                                                                                                                                                                                                                                                                                                                                                                                                                                                                                                                                                                                                                                                                                                                                                                                                                                                                                                                                                                                      |        |
| Drawing Title<br>Proposed Push Pull Ventilation Shaft<br>Cladding Details                                                                                                                                                                                                                                                                                                                                                                                                                                                                                                                                                                                                                                                                                                                                                                                                                                                                                                                                                                                                                                                                                                                                                                                                                                                                                                                                                                                                                                                                                                                                                                                                                                                                                                                                                                                                                                                                                                                                                                                                                      |        |
| ARC-DWG-SWA-SSQ-CBSA-CAD-0033                                                                                                                                                                                                                                                                                                                                                                                                                                                                                                                                                                                                                                                                                                                                                                                                                                                                                                                                                                                                                                                                                                                                                                                                                                                                                                                                                                                                                                                                                                                                                                                                                                                                                                                                                                                                                                                                                                                                                                                                                                                                  |        |
| Scale at A1<br>1:10                                                                                                                                                                                                                                                                                                                                                                                                                                                                                                                                                                                                                                                                                                                                                                                                                                                                                                                                                                                                                                                                                                                                                                                                                                                                                                                                                                                                                                                                                                                                                                                                                                                                                                                                                                                                                                                                                                                                                                                                                                                                            |        |