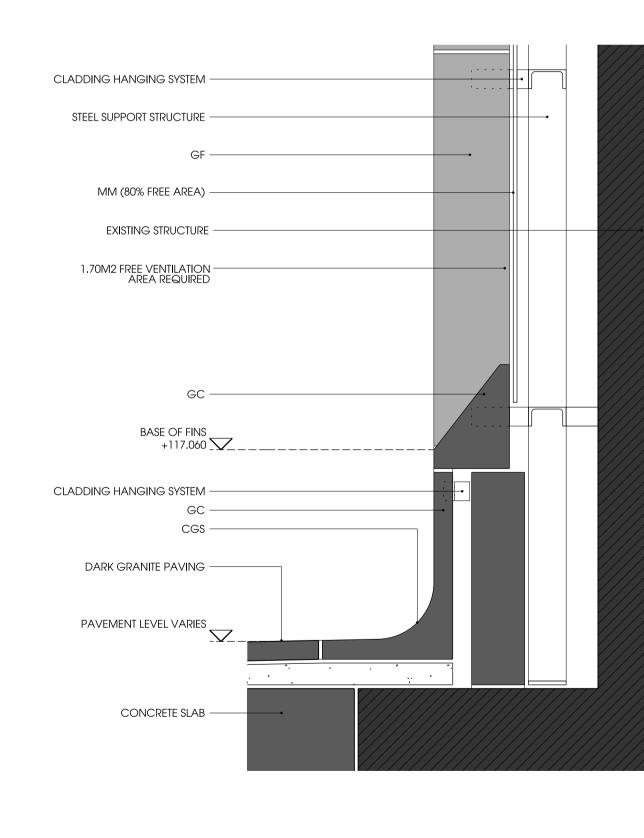

## 1 COPING DETAIL

0033 Refer to Drawing CAE\_0031 and CAS\_0032

## 

| Allevels are in meters above tunnel datum (ATD). tunn<br>Datum (TD) = Ordnance Datum Newlyn (ODN) + 100m<br>Signers and Patents Act 1998 have been asserted.<br>To be read in conjunction with the specification and all<br>relevant drawings.                                                                                                                                                                                                                                                                                                                                                                                                                                                                                                                                                                                                                                                                                                                                                                                                                                                                                                                                                                                                                                                                                                                                                                                                                                                                                                                                                                                                                                                                                                                                                                                                                                                                                                                                                                                                                                                 |        |
|------------------------------------------------------------------------------------------------------------------------------------------------------------------------------------------------------------------------------------------------------------------------------------------------------------------------------------------------------------------------------------------------------------------------------------------------------------------------------------------------------------------------------------------------------------------------------------------------------------------------------------------------------------------------------------------------------------------------------------------------------------------------------------------------------------------------------------------------------------------------------------------------------------------------------------------------------------------------------------------------------------------------------------------------------------------------------------------------------------------------------------------------------------------------------------------------------------------------------------------------------------------------------------------------------------------------------------------------------------------------------------------------------------------------------------------------------------------------------------------------------------------------------------------------------------------------------------------------------------------------------------------------------------------------------------------------------------------------------------------------------------------------------------------------------------------------------------------------------------------------------------------------------------------------------------------------------------------------------------------------------------------------------------------------------------------------------------------------|--------|
| All rights described in Chapter IV of the Copyright.<br>To be read in conjunction with the specification and all<br>relevant drawings.                                                                                                                                                                                                                                                                                                                                                                                                                                                                                                                                                                                                                                                                                                                                                                                                                                                                                                                                                                                                                                                                                                                                                                                                                                                                                                                                                                                                                                                                                                                                                                                                                                                                                                                                                                                                                                                                                                                                                         |        |
| To be read in conjunction with the specification and all relevant drawings.                                                                                                                                                                                                                                                                                                                                                                                                                                                                                                                                                                                                                                                                                                                                                                                                                                                                                                                                                                                                                                                                                                                                                                                                                                                                                                                                                                                                                                                                                                                                                                                                                                                                                                                                                                                                                                                                                                                                                                                                                    |        |
| Variable         Image: Contract of the second sec                          |        |
| Image: Construction of the second of the |        |
| EXISTING STRUCTURE         DARK GREY GRANITE         LIGHT GREY GRANITE         VORK STONE         MATERIAL KEY         BEG       BLAST ENHANCED GLAZING         CGS       CURVED GRANITE SKIRTING         CGC       CURVED GRANITE SKIRTING         CGC       CURVED GRANITE SKIRTING         GCG       GRANITE FINS (APPROX 50% FREE AREA)         MC       METAL COPING         MD       METAL PANEL         RS       RENDERED SOFFIT         HVB       HOSTILE VEHICLE BARRIERS         D1       29.07.11       CS       TS         SUED FOR PLANNING/GRIP STAGE 4       Issue       Date       By       Chkd       Appd         Client       Cubitt House       I       Bdtte Bidge Road       Appd       Chient Cubitt House       Cubitt House       I       Cubitt Bidge Road       Appd       Chient Cubitt House       Cubitt Bidge Road       Appd       Cubitt House       Cubitt Bidge Road       Cubitt AppsCrossRedevelopmentProjectDocumentCon                                                                                                                                                                                                                                                                                                                                                                                                                                                                                                                                                                                                                                                                                                                                                                                                                                                                                                               | ۶      |
| EXISTING STRUCTURE         DARK GREY GRANITE         LIGHT GREY GRANITE         LIGHT GREY GRANITE         VORK STONE         MATERIAL KEY         BEG       BLAST ENHANCED GLAZING         CGS       CURVED GRANITE SKIRTING         CGC       CURVED GRANITE SKIRTING         METAL COPING       G         MD       METAL COPING         MD       METAL POORS         MM       METAL PANEL         RS       RENDERED SOFFIT         HVB       HOSTILE VEHICLE BARRIERS         D1       29.07.11       CS       TS         SUED FOR PLANNING/GRIP STAGE 4       Issue       Date       By       Chkd       Appd         Client       CubitH House       I       Bdtle Bidge Road       Appd       Chient       CubitH Bidge Road         London NIC AAH       Phone +44 (0)20 7147 6011       Emait                                                                                                                                                                                                                                                                                                                                                                                                                                                                                                                                                                                                                                                                                                                                                                                                                                                                                                                                                                                    | 5      |
| EXISTING STRUCTURE         DARK GREY GRANITE         LIGHT GREY GRANITE         LIGHT GREY GRANITE         VORK STONE         MATERIAL KEY         BEG       BLAST ENHANCED GLAZING         CGS       CURVED GRANITE SKIRTING         CGC       CURVED GRANITE SKIRTING         METAL COPING       G         MD       METAL COPING         MD       METAL POORS         MM       METAL PANEL         RS       RENDERED SOFFIT         HVB       HOSTILE VEHICLE BARRIERS         D1       29.07.11       CS       TS         SUED FOR PLANNING/GRIP STAGE 4       Issue       Date       By       Chkd       Appd         Client       CubitH House       I       Bdtle Bidge Road       Appd       Chient       CubitH Bidge Road         London NIC AAH       Phone +44 (0)20 7147 6011       Emait                                                                                                                                                                                                                                                                                                                                                                                                                                                                                                                                                                                                                                                                                                                                                                                                                                                                                                                                                                                    | $\sim$ |
| EXISTING STRUCTURE         DARK GREY GRANITE         LIGHT GREY GRANITE         LIGHT GREY GRANITE         VORK STONE         MATERIAL KEY         BEG       BLAST ENHANCED GLAZING         CGS       CURVED GRANITE SKIRTING         CGC       CURVED GRANITE SKIRTING         GCG       CURVED GRANITE SKIRTING         GCG       CURVED GRANITE SKIRTING         MATERIAL KEY       METAL COPING         MM ETAL DOORS       METAL COPING         MM ETAL DOORS       METAL PANEL         RS       RENDERED SOFHT         HVB       HOSTILE VEHICLE BARRIERS         D1       29.07.11       CS       TS         ISSUED FOR PLANNING/GRIP STAGE 4       Issue       Date       By       Chkd       Appd         Client       Cubiff House       I       By       Chkd       Appd         I Bothe Bidge Road       London NIC AAH       Phone +44 (0)20 7147 6011       Email         I Bothe Bidge Road       London NIC AAH       Phone +44 (0)20 7147 6011                                                                                                                                                                                                                                                                                                                                                                                                                                                                                                                                                                                                                                                                                                                                                                                                                                                                                                                                                        |        |
| DARK GREY GRANITE         LIGHT GREY GRANITE         YORK STONE         MATERIAL KEY         BEG       BLAST ENHANCED GLAZING         CGS       CURVED GRANITE SKIRTING         CGC       CURVED GRANITE CLADDING         GC       GRANITE CLADDING         GC       GRANITE CLADDING         MD       METAL COPING         MD       METAL COPING         MD       METAL GRILLE         PMD       PERFORATE METAL DOORS         MM       METAL PANEL         RS       RENDERED SOFFIT         HVB       HOSTILE VEHICLE BARRIERS         01       29.07.11       CS         ISSUED FOR PLANNING/GRIP STAGE 4         Issue       Date         By       Chkd         Client       Cubit House         1       Battle Bridge Road         London NIC AAH         Phone +44 (0)20 7147 6011         Email       Williams                                                                                                                                                                                                                                                                                                                                                                                                                                                                                                                                                                                                                                                                                                                                                                                                                                                                                                                                                                                                                                                                                                                                                                                                                                                                          |        |
| LIGHT GREY GRANITE         VORK STONE         MATERIAL KEY         BEG       BLAST ENHANCED GLAZING         CGS       CURVED GRANITE SKIRTING         CGC       CURVED GRANITE CLADDING         GC       GRANITE FINS (APPROX 50% FREE AREA)         MC       METAL COPING         MD       METAL GRILLE         PMD       PERFORATE METAL DOORS         MM       METAL GRILLE         PMD       PERFORATE METAL DOORS         MM       METAL PANEL         RS       RENDERED SOFFIT         HVB       HOSTILE VEHICLE BARRIERS         1       29.07.11       CS       TS       SH         ISSUED FOR PLANNING/GRIP STAGE 4       Issue       Date       By       Chkd       Appd         Client       Cuotint House       Isathe Bridge Road       Iondon N1C 4AH       Phone-14(0)20 7147 6011       Emil         Phone-14(0)20 7147 6011       Emil       MagsCrossRedevelopmentProjectDocumentControl@networkraft.ct         Chick Nulliams                                                                                                                                                                                                                                                                                                                                                                                                                                                                                                                                                                                                                                                                                                                                                                                                                                                                                                                                                                                                                                                                                                                                               |        |
| LIGHT GREY GRANITE         YORK STONE         MATERIAL KEY         BEG       BLAST ENHANCED GLAZING         CGS       CURVED GRANITE SKIRTING         CGC       CURVED GRANITE CLADDING         GC       GRANITE CLADDING         MD       METAL COPING         MD       METAL DOORS         MM       METAL MESH (70-80% FREE AREA)         MM       METAL PANEL         RS       RENDERED SOFHT         HVB       HOSTILE VEHICLE BARRIERS         D1       29.07.11       CS         ISSUED FOR PLANNING/GRIP STAGE 4       Issue         Issue       Date       By       Chkd       Appd         Client       CubitH House       Isattle Bridge Road       Indon NIC 4AH       Phone +44 (0)20 7147 6011       Emdile         MingsCrossRedevelopmentProjectDocumentControl@networkraft.ct       NECKVORK REAL       NECKVORK REAL         Stanton Willams       Stanton Willams       Stanton Willams                                                                                                                                                                                                                                                                                                                                                                                                                                                                                                                                                                                                                                                                                                                                                                                                                                                                                                                                                                                                                                              |        |
| YORK STONE         MATERIAL KEY         BEG       BLAST ENHANCED GLAZING         CGS       CURVED GRANITE SKIRTING         CGC       CURVED GRANITE CLADDING         GC       GRANITE CLADDING         GC       GRANITE CLADDING         GF       GRANITE CLADDING         MD       METAL COPING         MD       METAL GRILLE         PMD       PERFORATE METAL DOORS         MM       METAL PANEL         RS       RENDERED SOFFIT         HVB       HOSTILE VEHICLE BARRIERS         O1       29.07.11       CS         ISSUED FOR PLANNING/GRIP STAGE 4       Issue         Issue       Date       By       Chkd         Ibathe Bridge Road       Condon NIC 4AH         Phone +44 (0)20 7147 6011       Email         KingsCrossRedevelopmentProjectDocumentControl@networkraft.ct         NECKERRERIERS                                                                                                                                                                                                                                                                                                                                                                                                                                                                                                                                                                                                                                                                                                                                                                                                                                                                                                                                                                                                                                                                                                                                                                                                                                                                                  |        |
| MATERIAL KEY         BEG       BLAST ENHANCED GLAZING         CGS       CURVED GRANITE SKIRTING         CGC       CURVED GRANITE CLADDING         GC       GRANITE CLADDING         GF       GRANITE CLADDING         MD       METAL COPING         MD       METAL GRILLE         PMD       PERFORATE METAL DOORS         MM       METAL PANEL         RS       RENDERED SOFFIT         HVB       HOSTILE VEHICLE BARRIERS         IO1       29.07.11       CS         ISSUED FOR PLANNING/GRIP STAGE 4       Issue         Issue       Date       By       Chkd       Appd         Client       Cubit House       Isottle Bridge Road       Indigon NIC 4AH       Phone +44 (0)20 7147 6011       Email         Marge CrossRedevelopmentProjectDocumentControl@networkroll.ct       NECKNOR REGIMENT       Stanton Williams                                                                                                                                                                                                                                                                                                                                                                                                                                                                                                                                                                                                                                                                                                                                                                                                                                                                                                                                                                                                                                                                                                                                                                                                                                                                   |        |
| BEG       BLAST ENHANCED GLAZING         CGS       CURVED GRANITE SKIRTING         CGC       CURVED GRANITE CLADDING         GC       GRANITE CLADDING         GF       GRANITE CLADDING         MC       METAL COPING         MD       METAL COPING         MD       METAL COPING         MD       METAL COPING         MD       METAL GRILLE         PMD       PERFORATE METAL DOORS         MM       METAL PANEL         RS       RENDERED SOFFIT         HVB       HOSTILE VEHICLE BARRIERS         1       29.07.11       CS         Issue       Date       By       Chkd         Issue       Date       By       Chkd         Issue       Date       By       Chkd         Isattle Bridge Road       London N1C 4AH       Phone +44 (0)207147 6011         Phone +44 (0)207147 6011       Email       KingsCrossRedevelopmentProjectDocumentControl@networkrall.ct         Stanton Williams                                                                                                                                                                                                                                                                                                                                                                                                                                                                                                                                                                                                                                                                                                                                                                                                                                                                                                                                                                                                                                                                                                                                                                                              |        |
| ISSUED FOR PLANNING/GRIP STAGE 4 Issue Date By Chkd Appd Client Cubitt House 1 Battle Bridge Road London N1C 4AH Phone +44 (0)20 7147 6011 Email KingsCrossRedevelopmentProjectDocumentControl@networkrall.c                                                                                                                                                                                                                                                                                                                                                                                                                                                                                                                                                                                                                                                                                                                                                                                                                                                                                                                                                                                                                                                                                                                                                                                                                                                                                                                                                                                                                                                                                                                                                                                                                                                                                                                                                                                                                                                                                   |        |
| Stanton Williams                                                                                                                                                                                                                                                                                                                                                                                                                                                                                                                                                                                                                                                                                                                                                                                                                                                                                                                                                                                                                                                                                                                                                                                                                                                                                                                                                                                                                                                                                                                                                                                                                                                                                                                                                                                                                                                                                                                                                                                                                                                                               |        |
|                                                                                                                                                                                                                                                                                                                                                                                                                                                                                                                                                                                                                                                                                                                                                                                                                                                                                                                                                                                                                                                                                                                                                                                                                                                                                                                                                                                                                                                                                                                                                                                                                                                                                                                                                                                                                                                                                                                                                                                                                                                                                                | ŗ      |
| London N1 8GJ<br>Phone +44 (0)20 7880 6400<br>Email 420@stantonwilliams.com<br>www.stantonwilliams.com                                                                                                                                                                                                                                                                                                                                                                                                                                                                                                                                                                                                                                                                                                                                                                                                                                                                                                                                                                                                                                                                                                                                                                                                                                                                                                                                                                                                                                                                                                                                                                                                                                                                                                                                                                                                                                                                                                                                                                                         |        |
| STANTON<br>WILLIAMS                                                                                                                                                                                                                                                                                                                                                                                                                                                                                                                                                                                                                                                                                                                                                                                                                                                                                                                                                                                                                                                                                                                                                                                                                                                                                                                                                                                                                                                                                                                                                                                                                                                                                                                                                                                                                                                                                                                                                                                                                                                                            |        |
| Job Title<br>King's Cross Station<br>Redevelopment Programme<br>Package 7                                                                                                                                                                                                                                                                                                                                                                                                                                                                                                                                                                                                                                                                                                                                                                                                                                                                                                                                                                                                                                                                                                                                                                                                                                                                                                                                                                                                                                                                                                                                                                                                                                                                                                                                                                                                                                                                                                                                                                                                                      |        |
| Drawing Title<br>Proposed Push Pull Ventilation Shaft<br>Cladding Details                                                                                                                                                                                                                                                                                                                                                                                                                                                                                                                                                                                                                                                                                                                                                                                                                                                                                                                                                                                                                                                                                                                                                                                                                                                                                                                                                                                                                                                                                                                                                                                                                                                                                                                                                                                                                                                                                                                                                                                                                      |        |
| ARC-DWG-SWA-SSQ-CBSA-CAD-0033                                                                                                                                                                                                                                                                                                                                                                                                                                                                                                                                                                                                                                                                                                                                                                                                                                                                                                                                                                                                                                                                                                                                                                                                                                                                                                                                                                                                                                                                                                                                                                                                                                                                                                                                                                                                                                                                                                                                                                                                                                                                  |        |
| Scale at A1<br>1:10                                                                                                                                                                                                                                                                                                                                                                                                                                                                                                                                                                                                                                                                                                                                                                                                                                                                                                                                                                                                                                                                                                                                                                                                                                                                                                                                                                                                                                                                                                                                                                                                                                                                                                                                                                                                                                                                                                                                                                                                                                                                            |        |