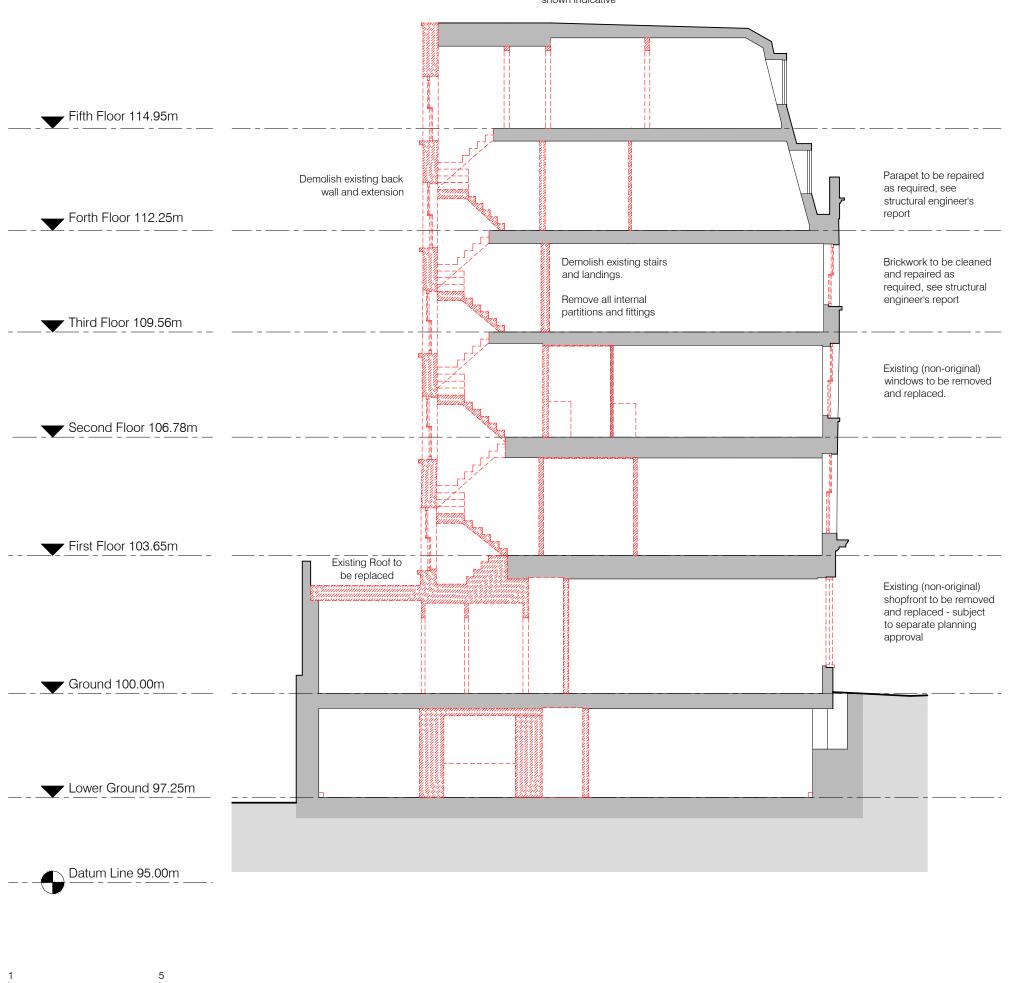

Roof profile unknown, shown indicative

2011 09 22 ISSUED FOR PLANNING 2011 09 16 Draft Planning Issue

JF S drawn che

vg no.

050

11024 7 Upper St Martin's Lane

Demolition Section A-A 1:50 @ A1 1:100@A3

MSMR Architects Ltd. The Old School, Exton Street,
London. SE1 8UE t +44 (0)20 7928 676 7
c2008 do not scale from drawing report discrepances immediately