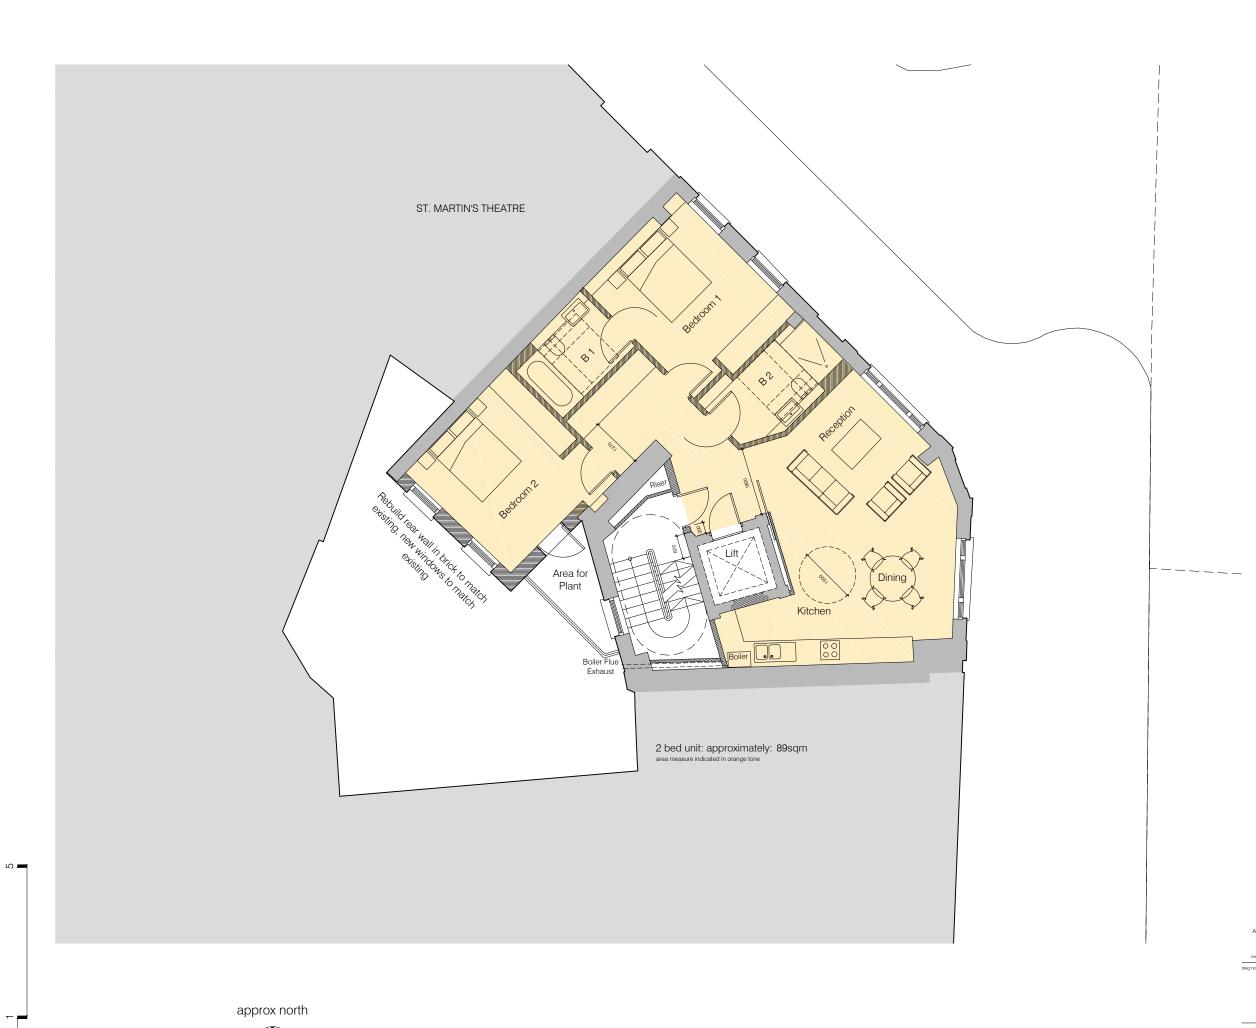

7 Upper St Martin's Lane 111 A

Proposed plan: fist floor level
1:50 @ A1 1:100@A3

MSMR Architects Ltd. The Old School, Exton Street,
London. SE1 8UE 1+44 (0)20 7928 676 7
c2008 do not scale from drawing report discrepancies immediately