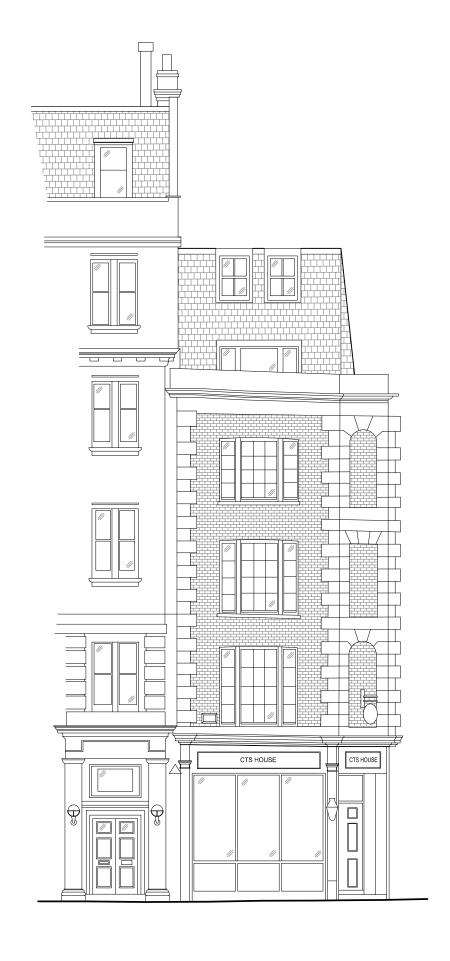

elevation 1: from upper st. martin's lane

elevation 2: from tower street

070

job no. 11024

7 Upper St Martin's Lane Existing elevations: street elevaations

MSMR Architects Ltd. The Old School, Exton Street, London. SE1 8UE 1+44 (0)20 7928 676 7 ©2008 do not scale from drawing report discrepancies immediately