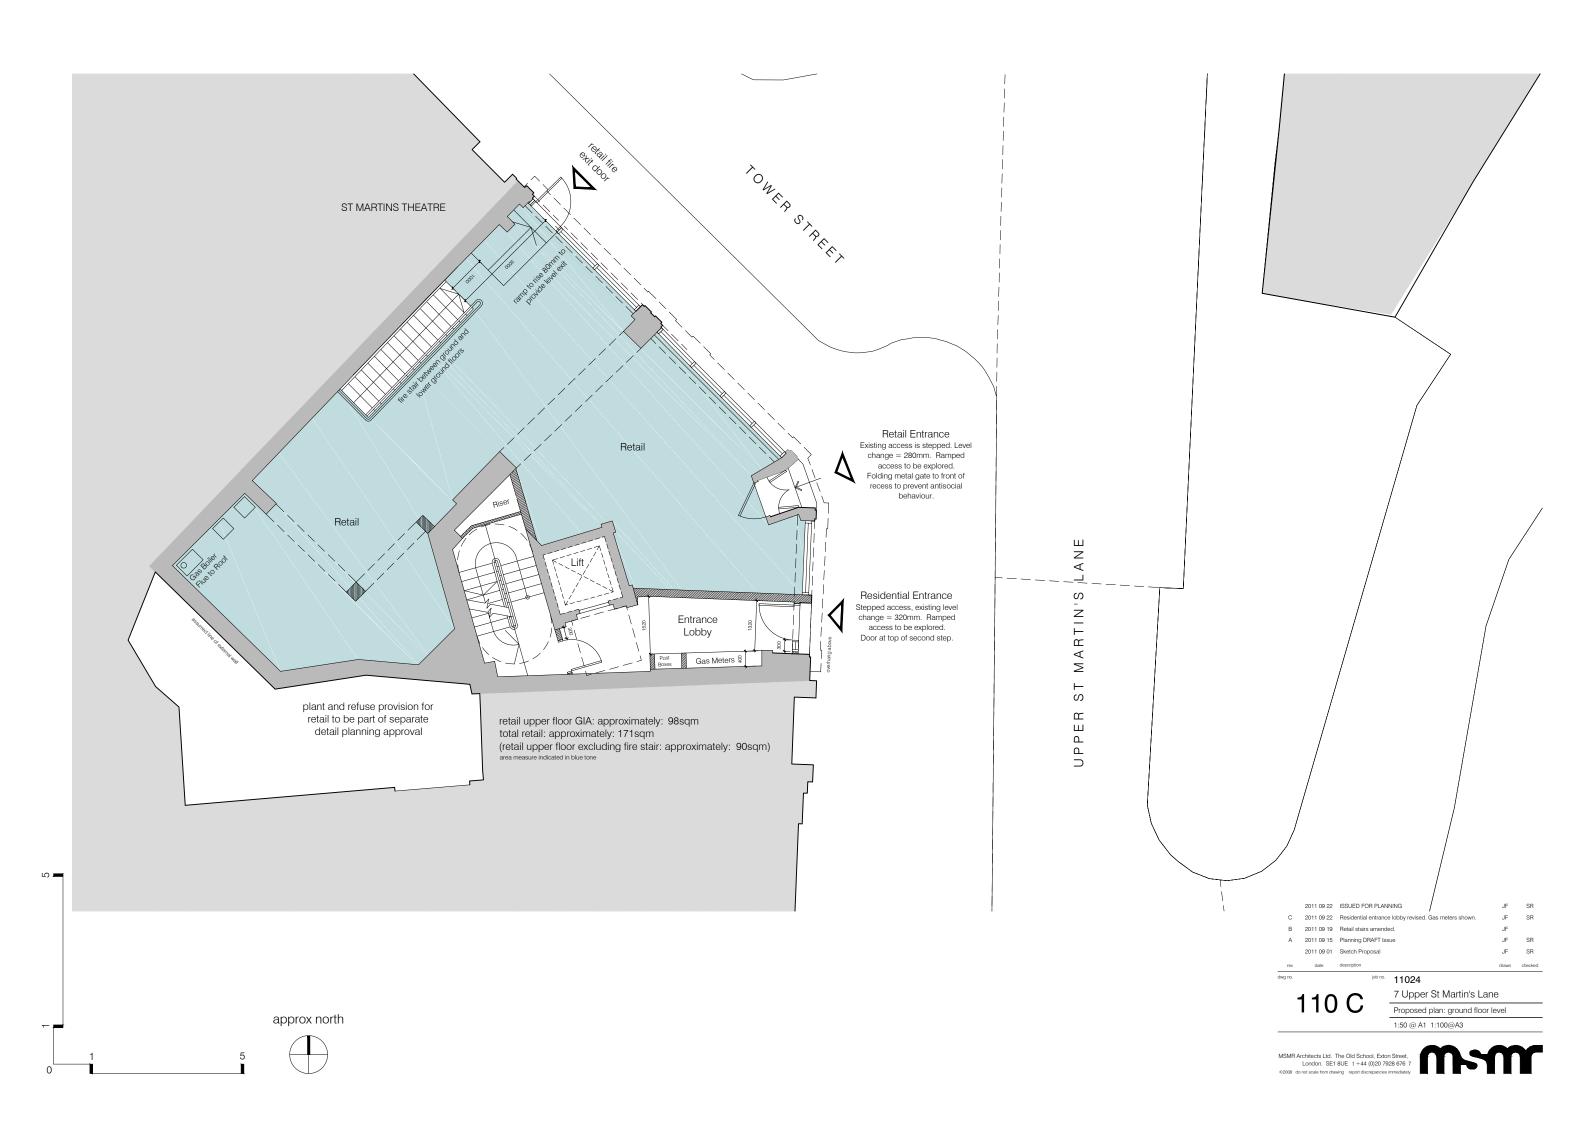

109 C

7 Upper St Martin's Lane

Proposed plan: lower ground floor level

approx north

2011 09 22 ISSUED FOR PLANNING A 2011 09 15 Planning DRAFT Issue 2011 09 01 Sketch Proposal date description job no. 11024