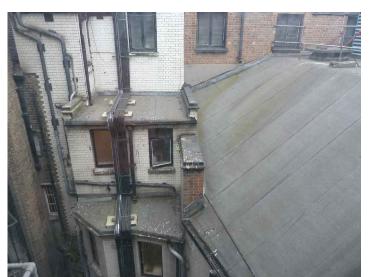

©2008 do not scale from drawing report discrepancies immediately

1. View from Monmouth Street looking south-west

3. Internal light-well view.

2.View from Upper St Martin's Street looking west

4. Internal light-well view.