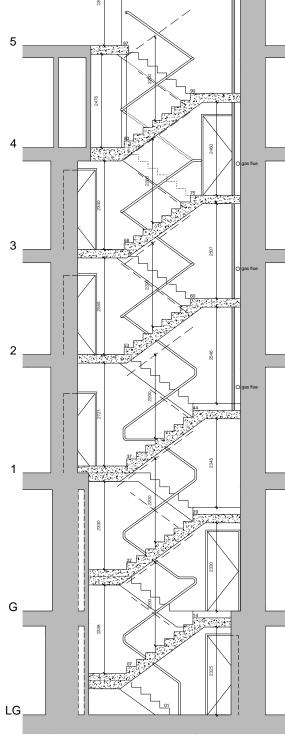

stair plan at third floor

stair plan at lower ground floor

section C through stair

2011 09 02 Sketch Proposal

ev date description

io. job no. 11024

2011 09 22 ISSUED FOR PLANNING
A 2011 09 20 Gas flues added.

600 A

7 Upper St Martin's Lane

Proposed new stair 1:50 @ A1 1:100@A3

approx north

5