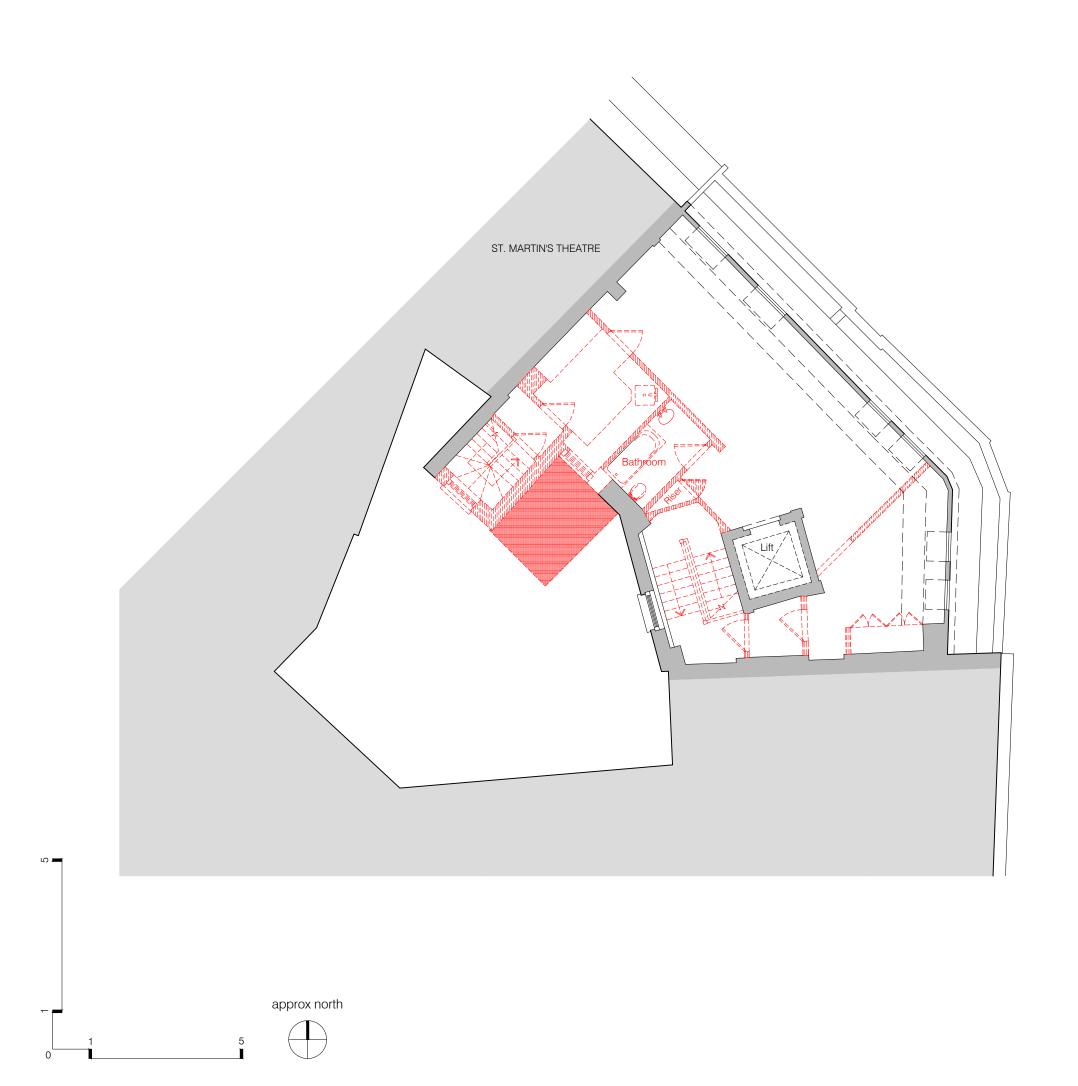

2011 09 22 ISSUED FOR PLANNING 2011 09 16 Draft Planning Issue job no. 11024

023

7 Upper St Martin's Lane

Demolition plan: third floor level
1:50 @ A1 1:100@A3

MSMR Architects Ltd. The Old School, Exton Street,
London. SE1 8UE t +44 (0)20 7928 676 7
c2008 do not scale from drawing report discrepancies immediately