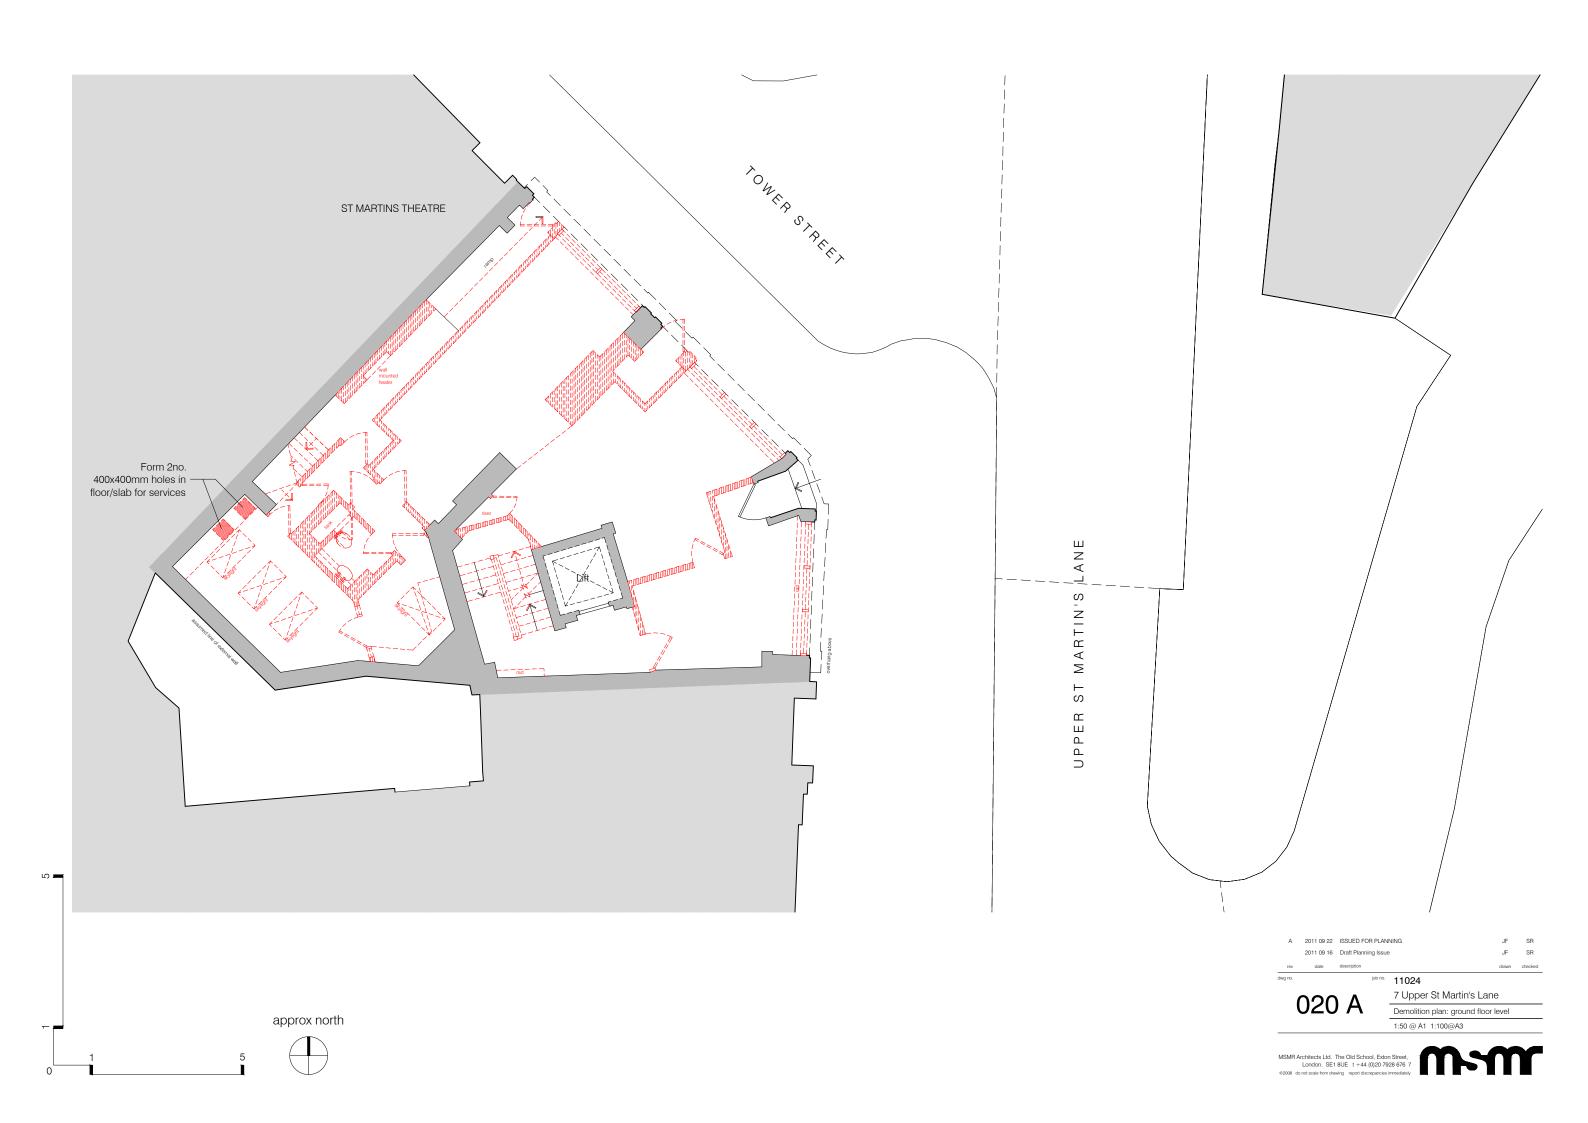

002

7 Upper St Martin's Lane, London Existing building photographs

009

7 Upper St Martin's Lane

Existing plan: basement level
1:50 @ A1 1:100 @ A3

MSMR Architects Ltd. The Old School, Exton Street, London. SE1 8UE t+44 (0)20 7928 676 7 ©2008 do not scale from drawing report discrepancies immediately