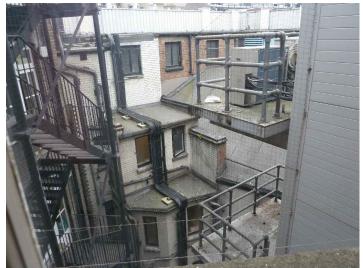

©2008 do not scale from drawing report discrepancies immediately

1. View from Monmouth Street looking south-west

3. Internal light-well view.

2.View from Upper St Martin's Street looking west

4. Internal light-well view.