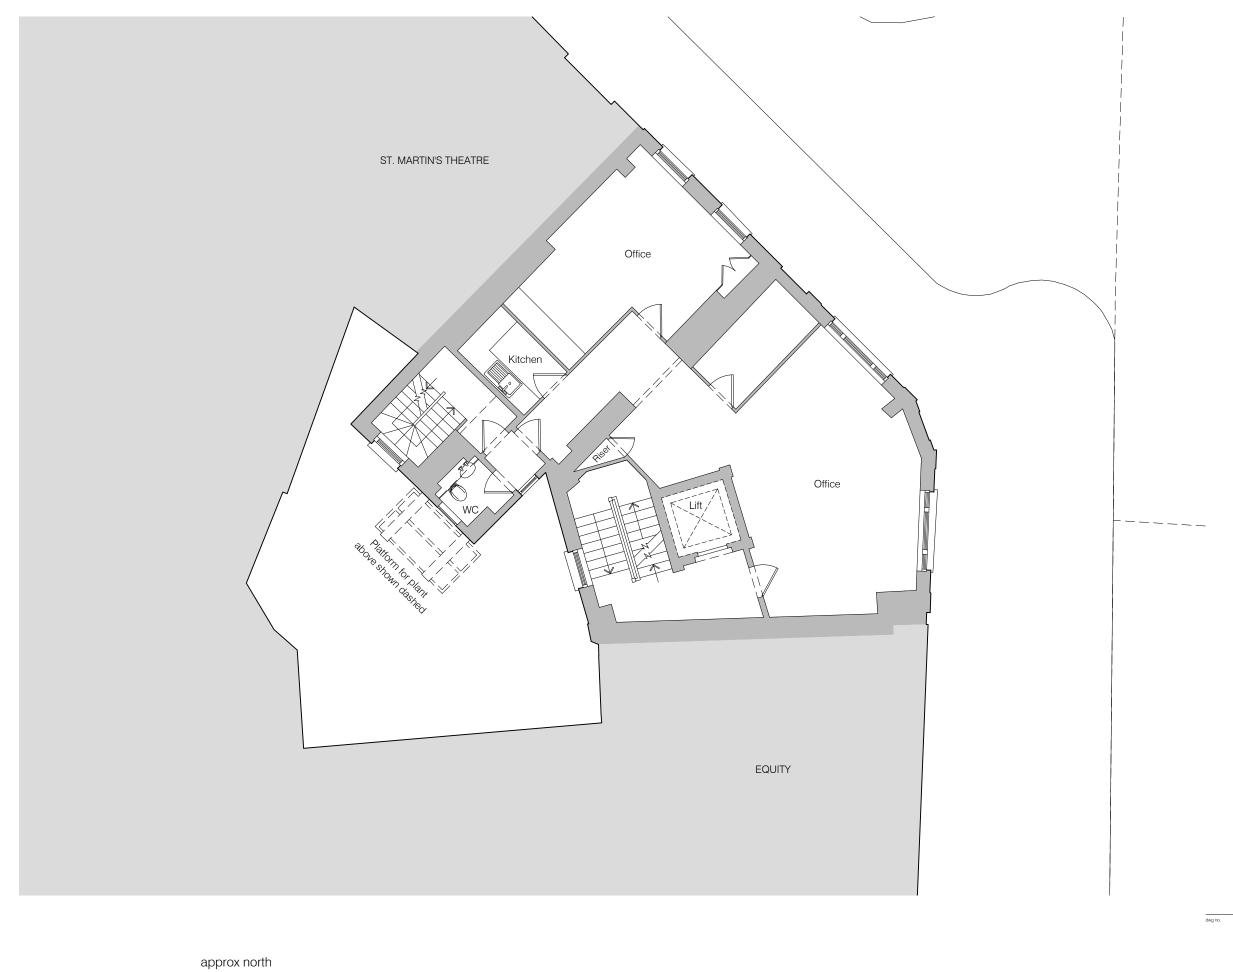

2011 09 22 ISSUED FOR PLANNING 2011 09 16 Draft Planning Issue job no. 11024

023

7 Upper St Martin's Lane

Demolition plan: third floor level
1:50 @ A1 1:100@A3

MSMR Architects Ltd. The Old School, Exton Street,
London. SE1 8UE t +44 (0)20 7928 676 7
c2008 do not scale from drawing report discrepancies immediately