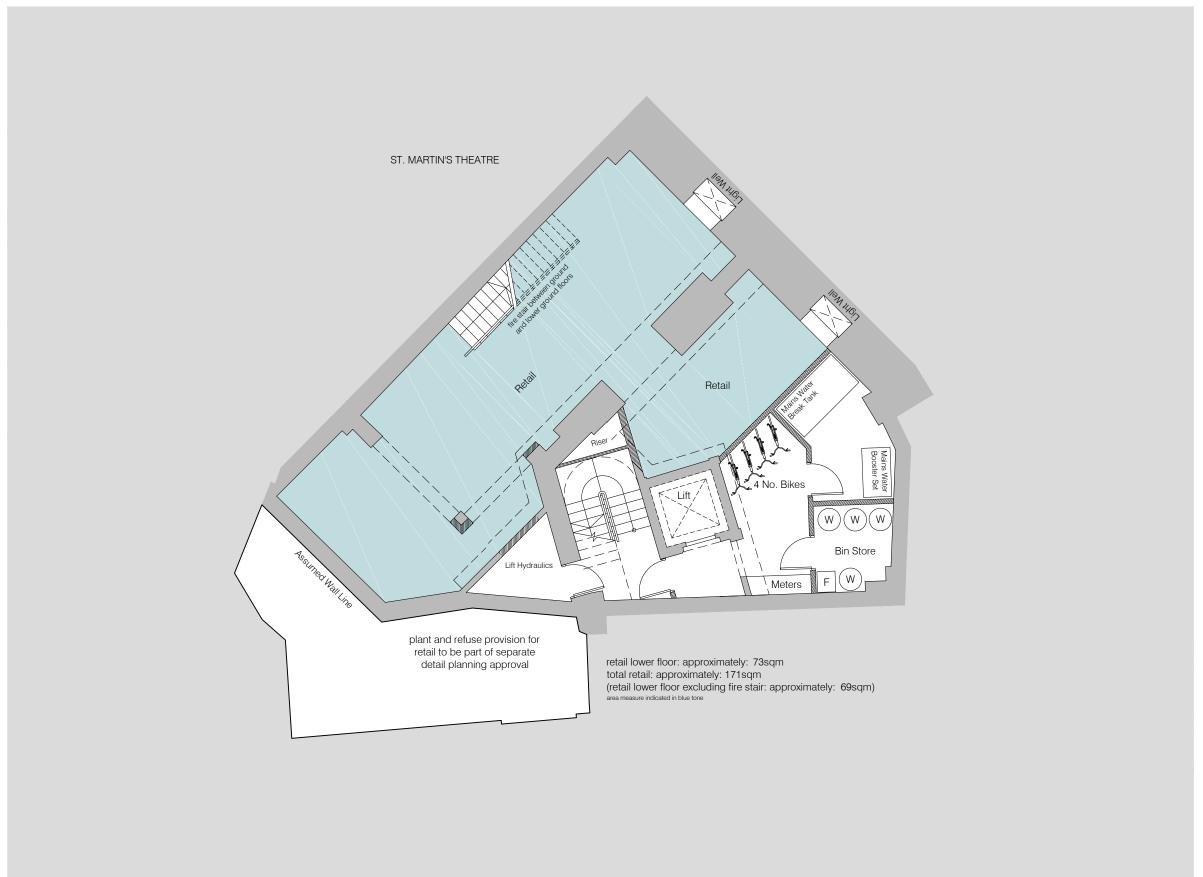

2011 09 22 ISSUED FOR PLANNING C 2011 09 20 Plant room added for mains water tank and booster s B 2011 09 19 retail stairs amended A 2011 09 15 Planning DRAFT Issue 2011 09 01 Sketch Proposal job no. 11024

109 C

7 Upper St Martin's Lane

Proposed plan: lower ground floor level

approx north

2011 09 22 ISSUED FOR PLANNING A 2011 09 15 Planning DRAFT Issue 2011 09 01 Sketch Proposal date description job no. 11024