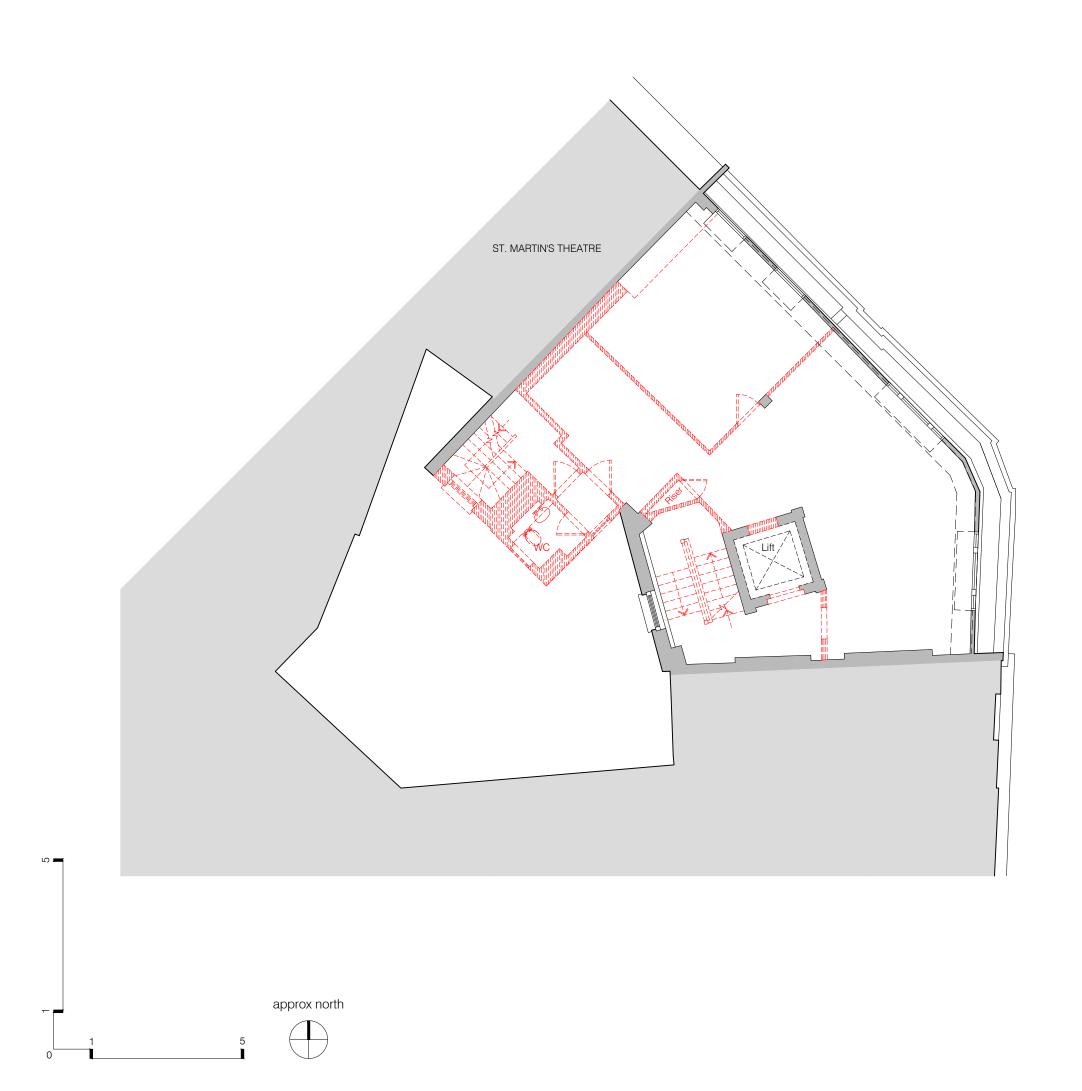

7 Upper St Martin's Lane 013

Existing plan: third floor level
1:50 @ A1 1:100 @ A3

MSMR Architects Ltd. The Old School, Exton Street, London. SE1 8UE t+44 (0)20 7928 676 7 ©2008 do not scale from drawing report discrepancies immediately