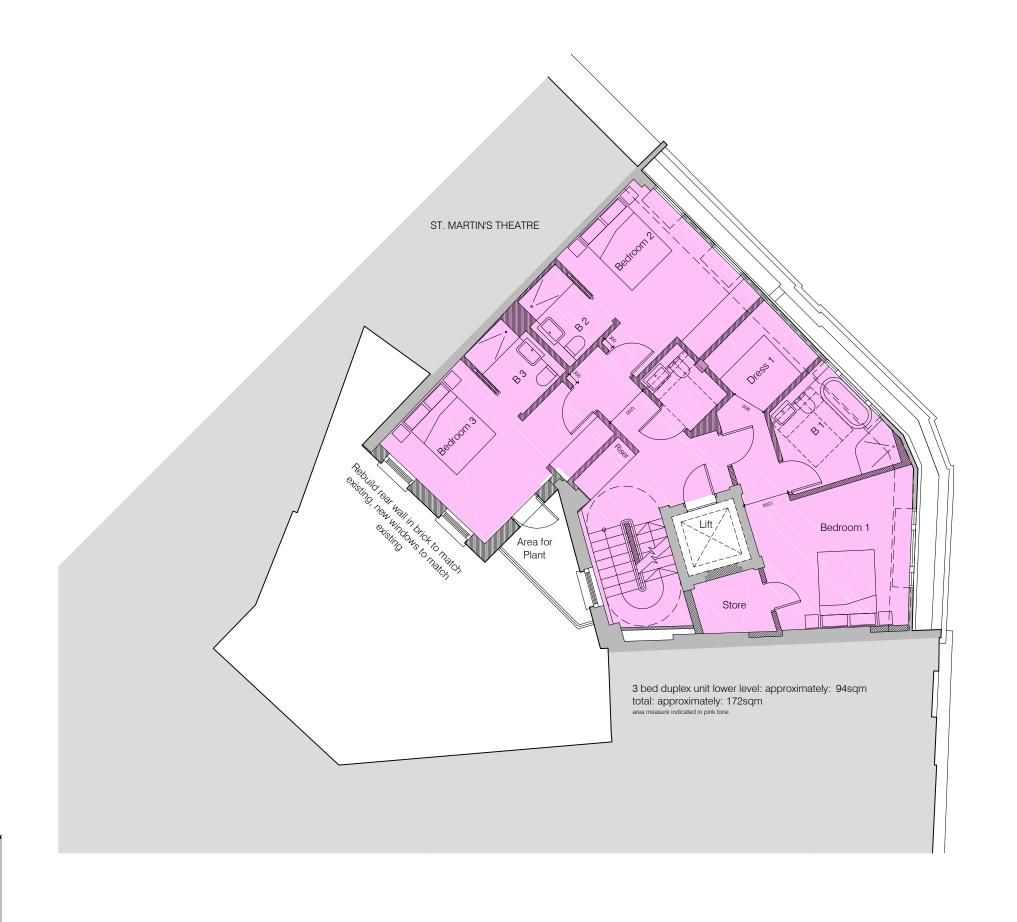

09 22 ISSUED FOR PLANNING A 2011 09 15 Planning DRAFT Issue 2011 09 01 Sketch Proposal date description job no. 11024

7 Upper St Martin's Lane 111 A

Proposed plan: fist floor level
1:50 @ A1 1:100@A3

MSMR Architects Ltd. The Old School, Exton Street,
London. SE1 8UE 1+44 (0)20 7928 676 7
c2008 do not scale from drawing report discrepancies immediately

approx north



2011 09 22 ISSUED FOR PLANNING A 2011 09 15 Planning DRAFT Issue 2011 09 01 Sketch Proposal date description job no. 11024

7 Upper St Martin's Lane 112 A

Proposed plan: second floor level
1:50 @ A1 1:100@A3





2011 09 22 ISSUED FOR PLANNING A 2011 09 15 Planning DRAFT Issue 2011 09 01 Sketch Proposal date description job no. 11024

113 A

7 Upper St Martin's Lane

Proposed plan: third floor level
1:50 @ A1 1:100@A3





approx north

 B
 2011 09 22
 ISSUED FOR PLANNING
 JF
 SR

 A
 2011 09 15
 Planning DRAFT Issue
 JF
 SR

 2011 09 01
 Sketch Proposal
 JF
 SR

 rev
 date
 description
 drawn
 checked

 dwg no.
 job no.
 11024

114 B

7 Upper St Martin's Lane

Proposed plan: fourth floor level
1:50 @ A1 1:100@A3





approx north

2011 09 22 ISSUED FOR PLANNING A 2011 09 15 Planning DRAFT Issue 2011 09 01 Sketch Proposal job no. 11024

115 A

7 Upper St Martin's Lane

Proposed plan: fifth floor level 1:50 @ A1 1:100@A3



## Roof profile unknown, shown indicative



2011 09 22 ISSUED FOR PLANNING 2011 09 16 Draft Planning Issue

140

7 Upper St Martin's Lane Proposed Section A-A

job no. 11024

1:50 @ A1 1:100@A3

MSMR Architects Ltd. The Old School, Exton Street,
London. SE1 8UE t +44 (0)20 7928 676 7
c2