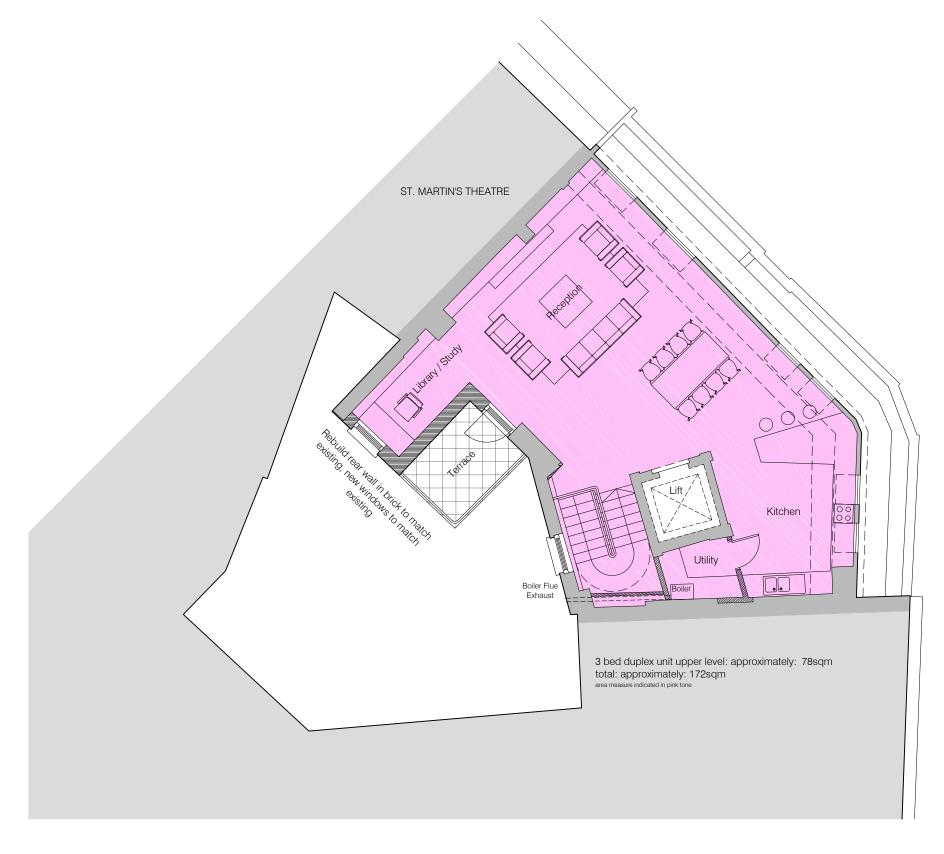

not scale from drawing report discrepancies immediately

approx north



2011 09 22 ISSUED FOR PLANNING A 2011 09 15 Planning DRAFT Issue 2011 09 01 Sketch Proposal date description job no. 11024

7 Upper St Martin's Lane 112 A

Proposed plan: second floor level
1:50 @ A1 1:100@A3





2011 09 22 ISSUED FOR PLANNING A 2011 09 15 Planning DRAFT Issue 2011 09 01 Sketch Proposal date description job no. 11024

113 A

7 Upper St Martin's Lane

Proposed plan: third floor level
1:50 @ A1 1:100@A3





approx north

 B
 2011 09 22
 ISSUED FOR PLANNING
 JF
 SR

 A
 2011 09 15
 Planning DRAFT Issue
 JF
 SR

 2011 09 01
 Sketch Proposal
 JF
 SR

 rev
 date
 description
 drawn
 checked

 dwg no.
 job no.
 11024

114 B

7 Upper St Martin's Lane

Proposed plan: fourth floor level
1:50 @ A1 1:100@A3





approx north

2011 09 22 ISSUED FOR PLANNING A 2011 09 15 Planning DRAFT Issue 2011 09 01 Sketch Proposal job no. 11024

115 A

7 Upper St Martin's Lane

Proposed plan: fifth floor level 1:50 @ A1 1:100@A3



## Roof profile unknown, shown indicative



2011 09 22 ISSUED FOR PLANNING 2011 09 16 Draft Planning Issue

140

7 Upper St Martin's Lane Proposed Section A-A

job no. 11024

1:50 @ A1 1:100@A3

MSMR Architects Ltd. The Old School, Exton Street,
London. SE1 8UE t +44 (0)20 7928 676 7
c2008 do not scale from drawing report discrepancies immediately





MSMR Architects Ltd. The Old School, Exton Street,
London. SE1 BUE: t +44 (0)20 7928 676 7
c2008: do not scale from drawing: report discrepancies immediately





elevation 3 elevation 4 2011 09 22 ISSUED FOR PLANNING JF SR 2011 09 1