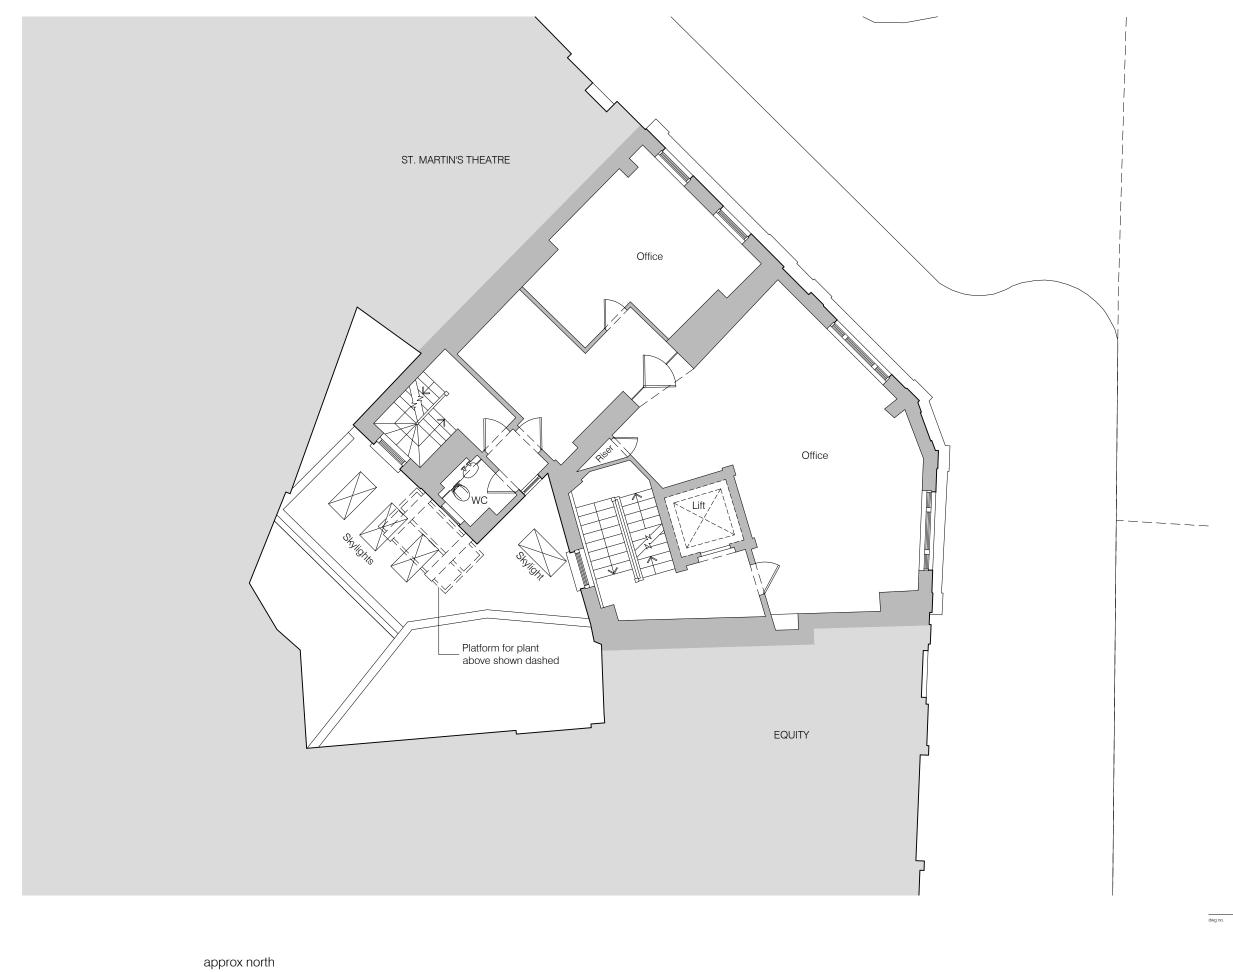

2011 09 22 ISSUED FOR PLANNING

012

7 Upper St Martin's Lane

Existing plan: second floor level

1:50 @ A1 1:100 @ A3

MSMR Architects Ltd. The Old School, Exton Street,
London. SE1 8UE 1 +44 (0)20 7928 676 7

© 2008 do not scale from drawing report discrepancies immediately