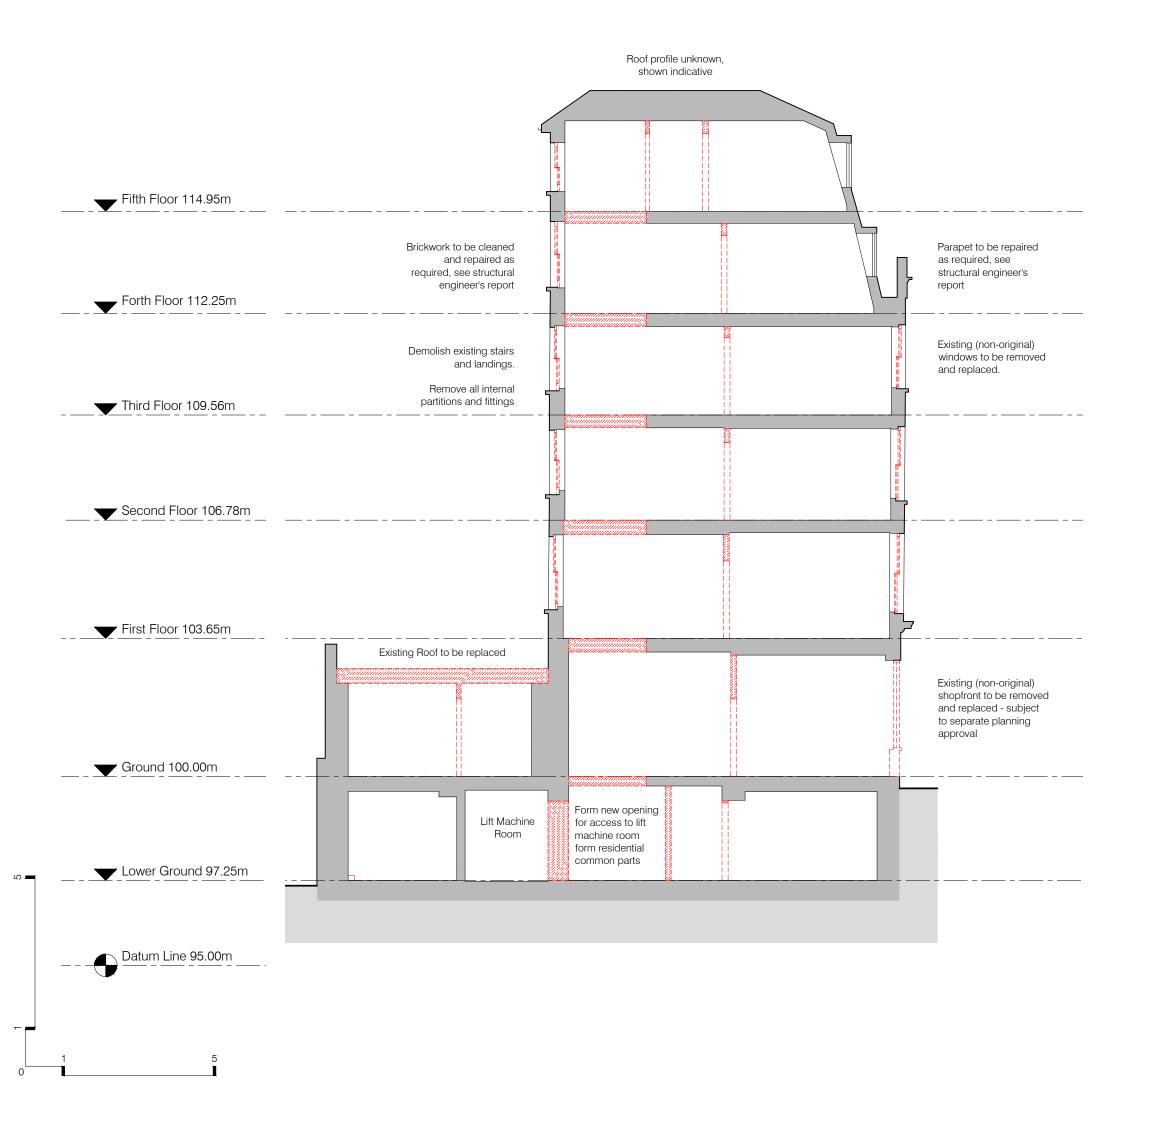

## Roof profile unknown, shown indicative

2011 09 22 ISSUED FOR PLANNING 2011 09 16 Draft Planning Issue

140

7 Upper St Martin's Lane Proposed Section A-A

job no. 11024

1:50 @ A1 1:100@A3

MSMR Architects Ltd. The Old School, Exton Street,
London. SE1 8UE t +44 (0)20 7928 676 7
c2008 do not scale from drawing report discrepancies immediately