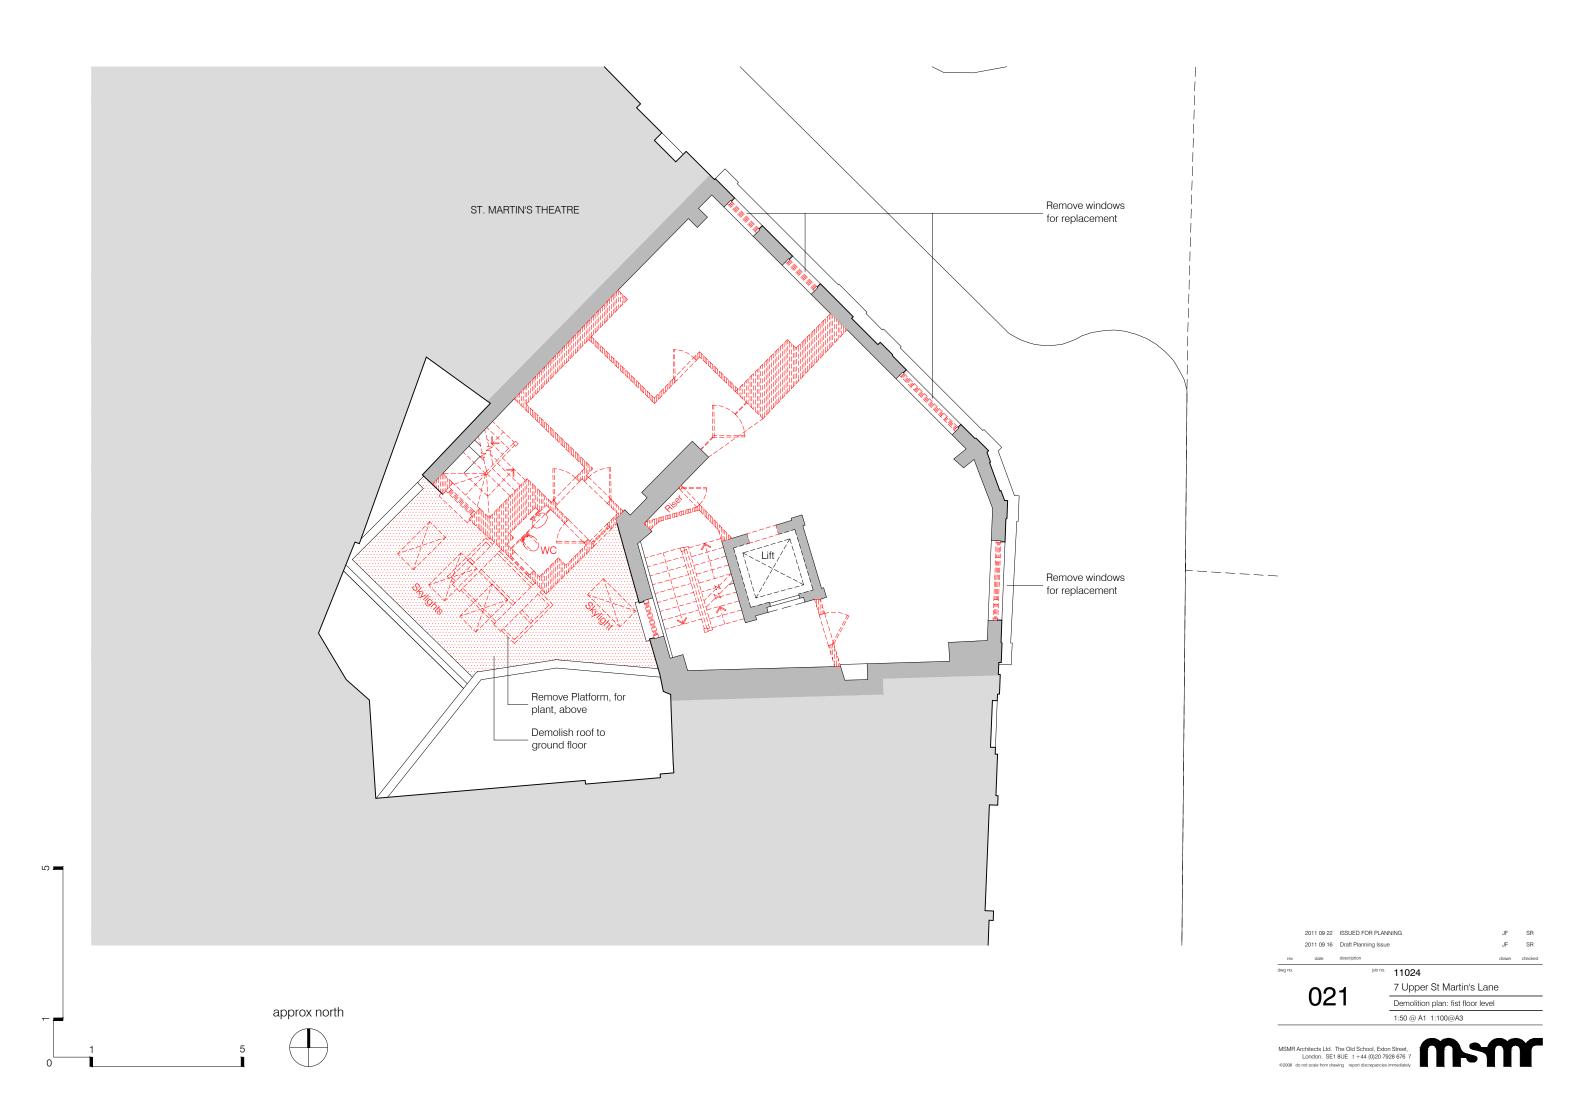

011

2011 09 22 ISSUED FOR PLANNING

7 Upper St Martin's Lane

Existing plan: first floor level
1:50 @ A1 1:100 @ A3

MSMR Architects Ltd. The Old School, Exton Street,
London. SE1 BUE 1+44 (0)20 7928 676 7
©2008 do not scale from drawing report discrepancies immediately