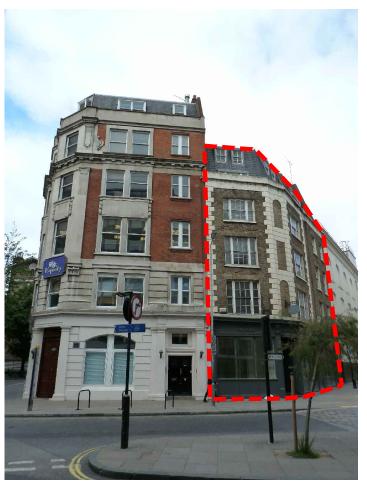

©2008 do not scale from drawing report discrepancies immediately

1. View from Monmouth Street looking south-west

3. Internal light-well view.

2.View from Upper St Martin's Street looking west

4. Internal light-well view.