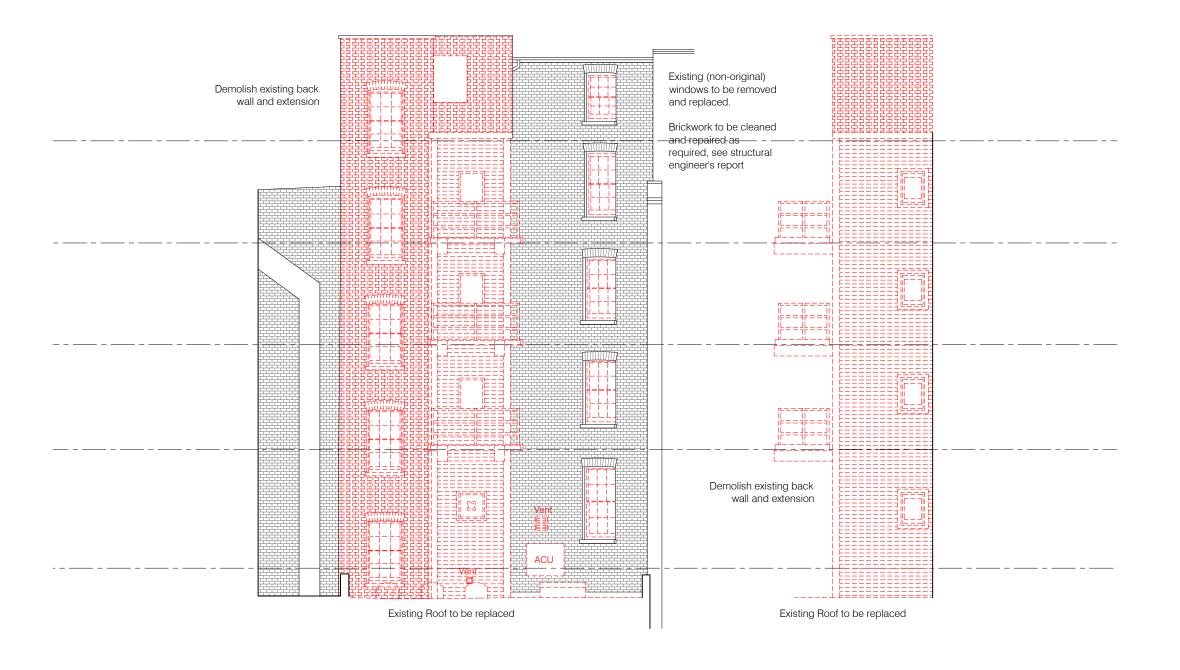

elevation 3 elevation 4

 2011 09 22
 ISSUED FOR PLANNING
 JF
 SR

 2011 09 16
 Draft Planning Issue
 JF
 SR

 rev
 date
 description
 drawn
 checks

 dwg no.
 job no.
 11024

081

7 Upper St Martin's Lane

Demolition elevations: lightwell elevations
1:50 @ A1 1:100@A3