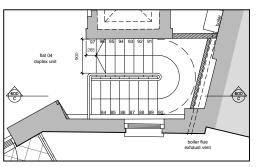

7 Upper St Martin's Lane 111 A

Proposed plan: fist floor level
1:50 @ A1 1:100@A3

MSMR Architects Ltd. The Old School, Exton Street,
London. SE1 8UE 1+44 (0)20 7928 676 7
c2008 do not scale from drawing report discrepancies immediately