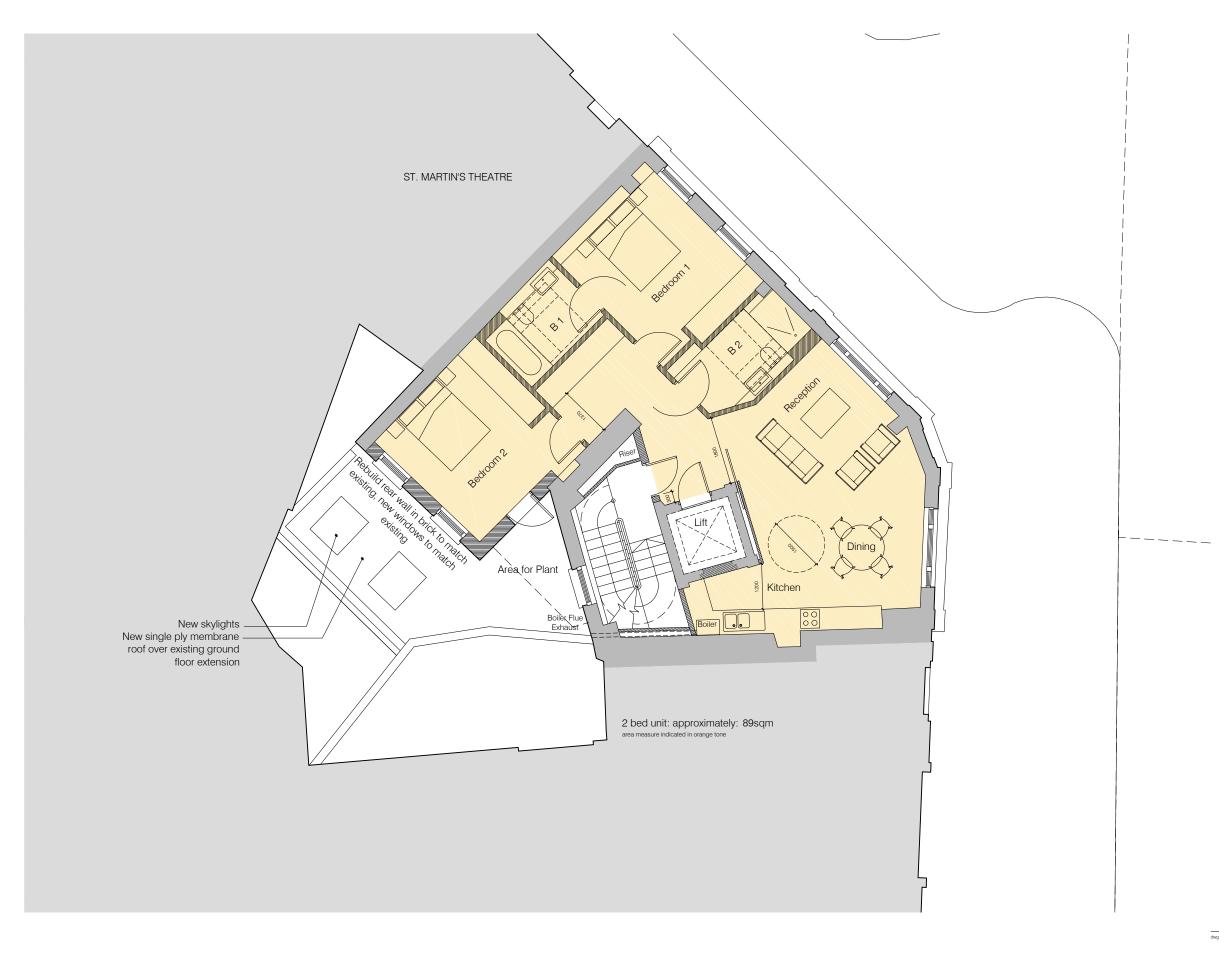

7 Upper St Martin's Lane 111 A

Proposed plan: fist floor level
1:50 @ A1 1:100@A3

MSMR Architects Ltd. The Old School, Exton Street,
London. SE1 8UE 1+44 (0)20 7928 676 7
c2008 do not scale from drawing report discrepancies immediately