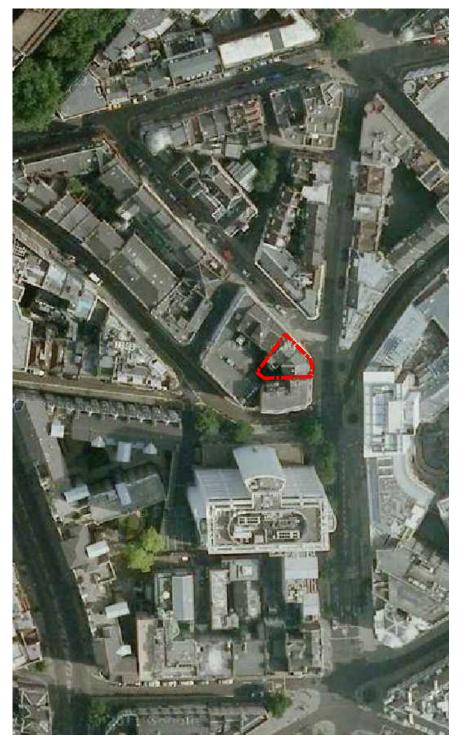

OS site plan Aerial photograph

2011 09 22 ISSUED FOR PLANNING JF SR

rev date description drawn checker

yg no. Job no. 11024

001

7 Upper St Martin's Lane, London
OS site plan and aerial

MSMR Architects Ltd. The Old School, Exton Street,
London. SE1 8UE t +44 (0)20 7928 676 7