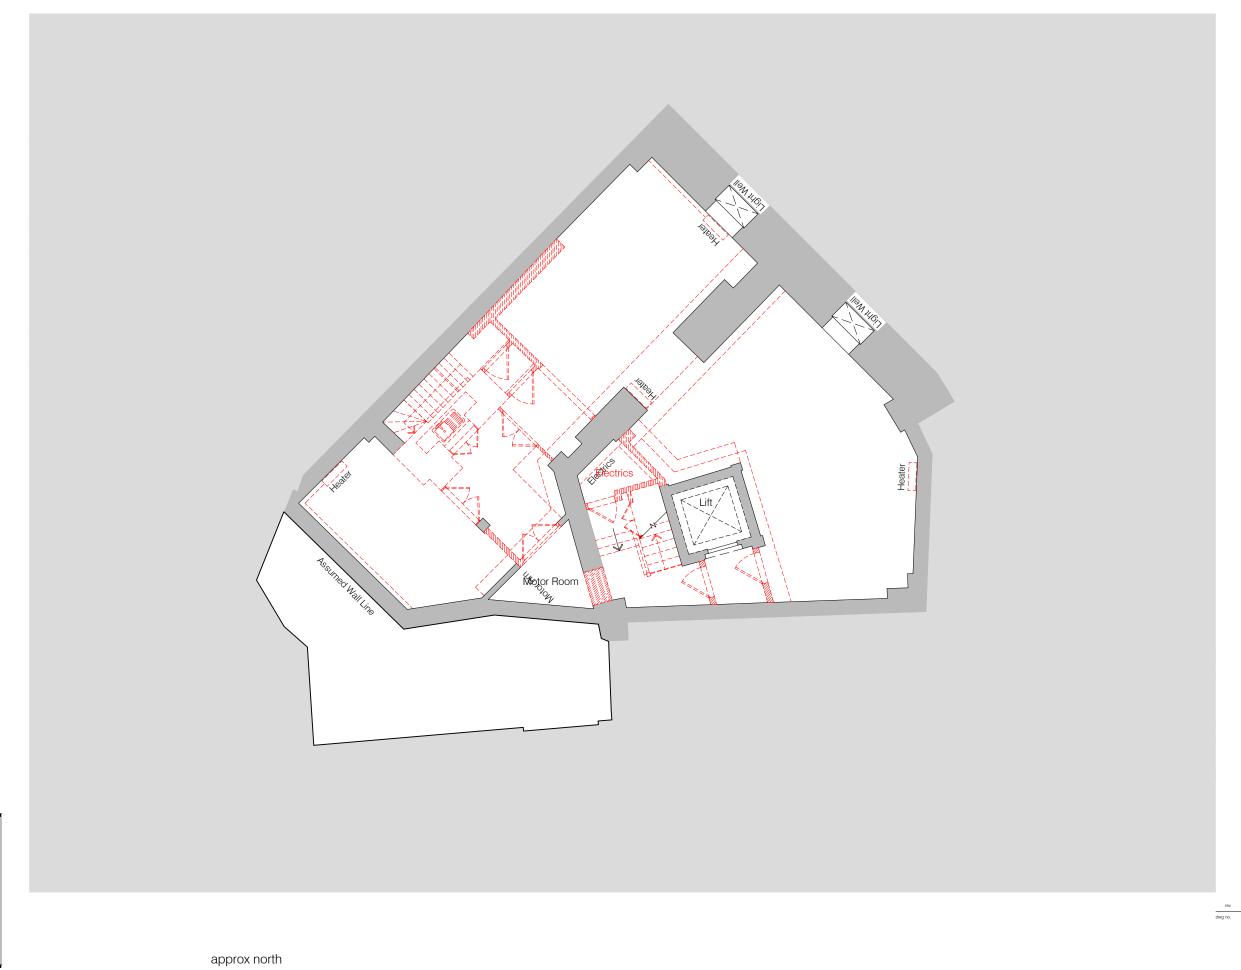

rt discrepancies immediately



7 Upper St Martin's Lane 013

Existing plan: third floor level
1:50 @ A1 1:100 @ A3

MSMR Architects Ltd. The Old School, Exton Street, London. SE1 8UE t+44 (0)20 7928 676 7 ©2008 do not scale from drawing report discrepancies immediately



7 Upper St Martin's Lane 014

Existing plan: fourth floor level
1:50 @ A1 1:100 @ A3

MSMR Architects Ltd. The Old School, Exton Street, London. SE1 8UE t+44 (0)20 7928 676 7 ©2008 do not scale from drawing report discrepancies immediately

approx north



approx north

job no. 11024

7 Upper St Martin's Lane 015

Existing plan: fifth floor level
1:50 @ A1 1:100 @ A3

MSMR Architects Ltd. The Old School, Exton Street, London. SE1 8UE t+44 (0)20 7928 676 7 ©2008 do not scale from drawing report discrepancies immediately



2011 09 22 ISSUED FOR PLANNING 2011 09 16 Draft Planning Issue

date description job no. 11024

019

7 Upper St Martin's Lane

Demolition plan: lower ground floor level 1:50 @ A1 1:100@A3

MSMR Architects Ltd. The Old School, Exton Street,
London. SE1 8UE 1+44 (0)20 7928 676 7
c2006 do not scale from drawing report discrepancies immediately









2011 09 22 ISSUED FOR PLANNING 2011 09 16 Draft Planning Issue job no. 11024

023

7 Upper St Martin's Lane

Demolition plan: third floor level
1:50 @ A1 1:100@A3









MSMR Architects Ltd. The Old School, Exton Street,
London. SE1 8UE t +44 (0)20 7928 676 7
c2008 do not scale from drawing report discrepancies immediately





Roof profile unknown, shown indicative



2011 09 22 ISSUED FOR PLANNING

drawn checker

g no.

040

7 Upper St Ma