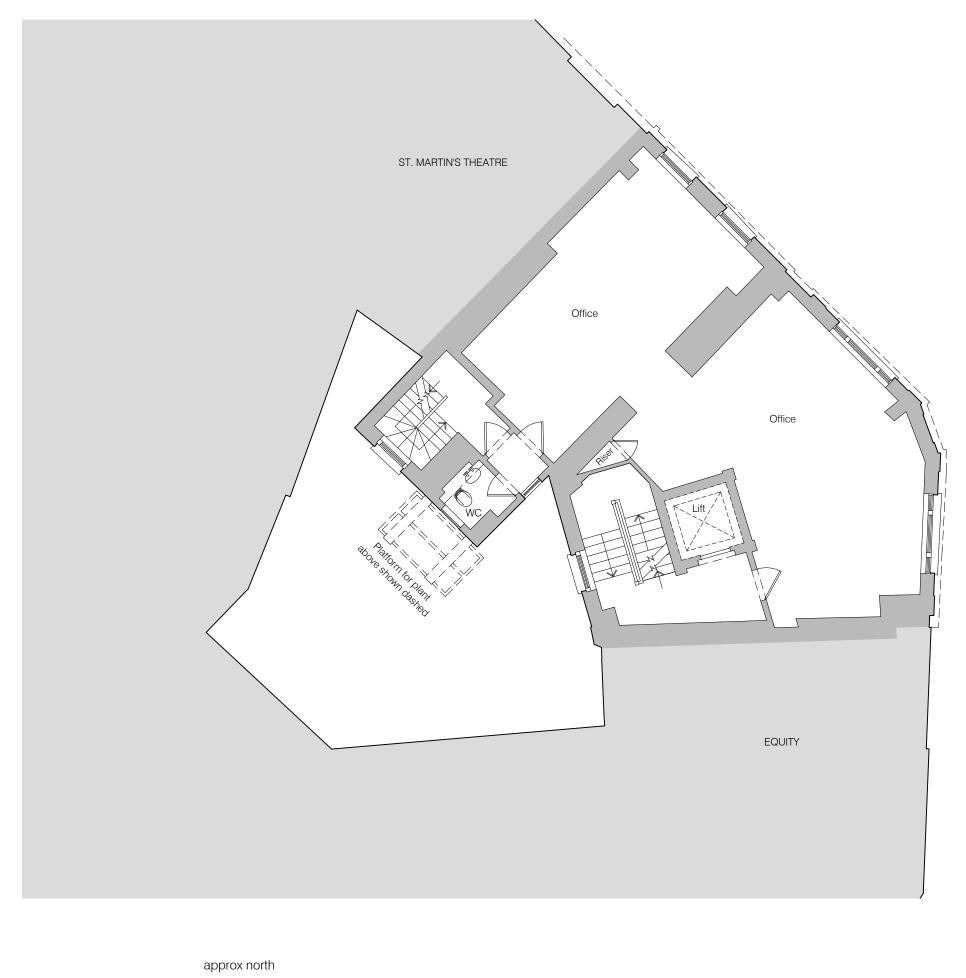

7 Upper St Martin's Lane 014

Existing plan: fourth floor level
1:50 @ A1 1:100 @ A3

MSMR Architects Ltd. The Old School, Exton Street, London. SE1 8UE t+44 (0)20 7928 676 7 ©2008 do not scale from drawing report discrepancies immediately