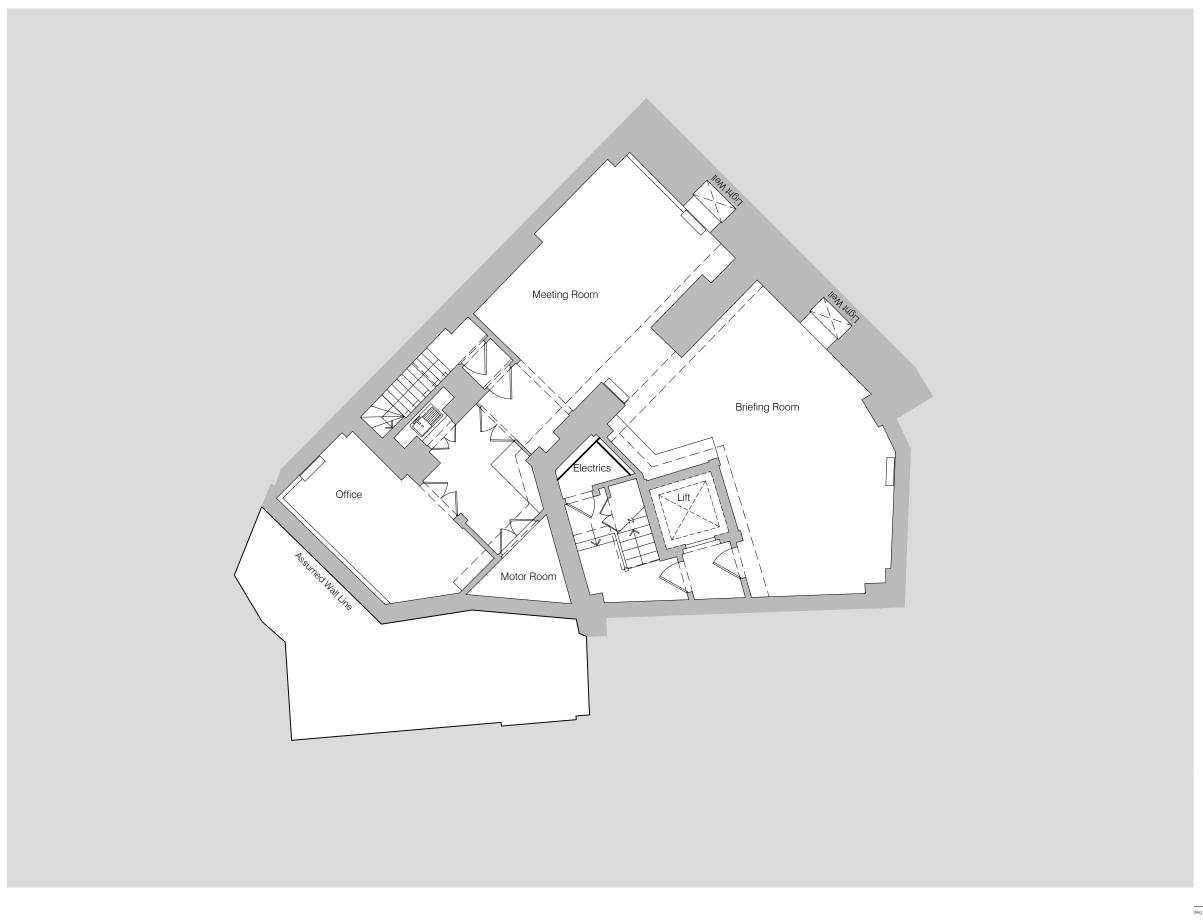

7 Upper St Martin's Lane 013

Existing plan: third floor level
1:50 @ A1 1:100 @ A3

MSMR Architects Ltd. The Old School, Exton Street, London. SE1 8UE t+44 (0)20 7928 676 7 ©2008 do not scale from drawing report discrepancies immediately