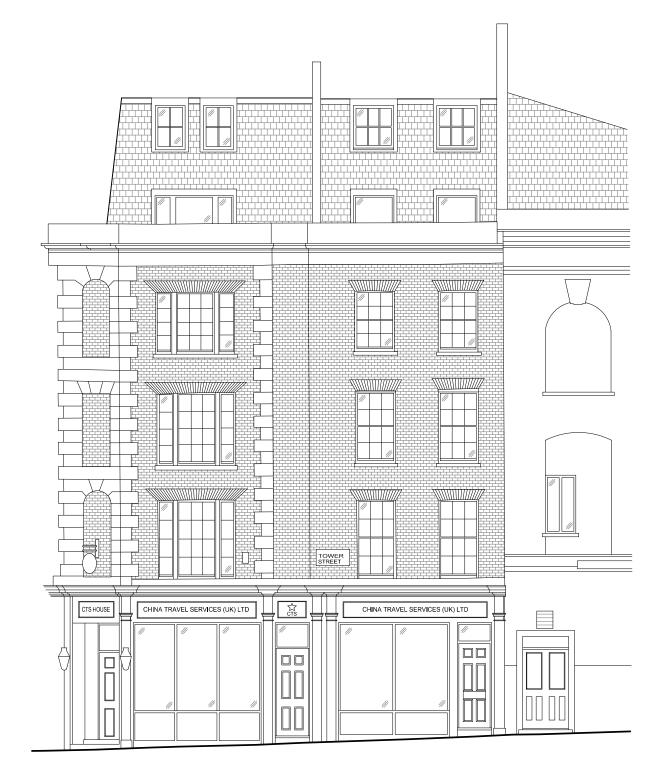

elevation 1: from upper st. martin's lane

elevation 2: from tower street

070

job no. 11024

7 Upper St Martin's Lane Existing elevations: street elevaations

MSMR Architects Ltd. The Old School, Exton Street, London. SE1 8UE 1+44 (0)20 7928 676 7 ©2008 do not scale from drawing report discrepancies immediately