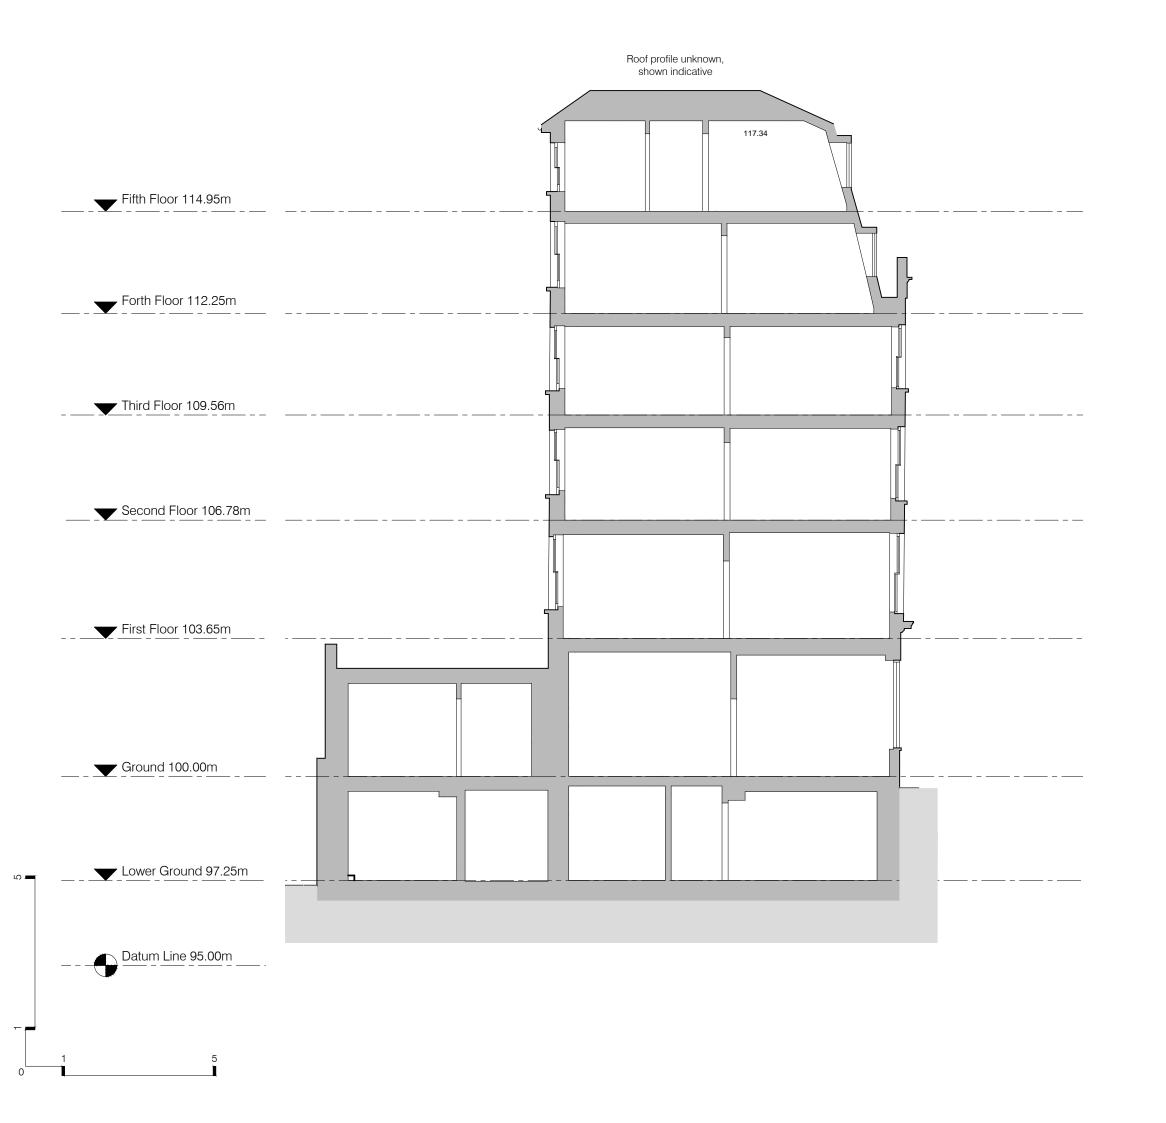

Roof profile unknown, shown indicative

2011 09 22 ISSUED FOR PLANNING

drawn checker

g no.

040

7 Upper St Martin's Lane

Existing Section A-A 1:50 @ A1 1:100@A3

MSMR Architects Ltd. The Old School, Exton Street,
London. SE1 BUE t +44 (0)20 7928 676 7
c2008 do not scale from drawing report discrepancies immediately