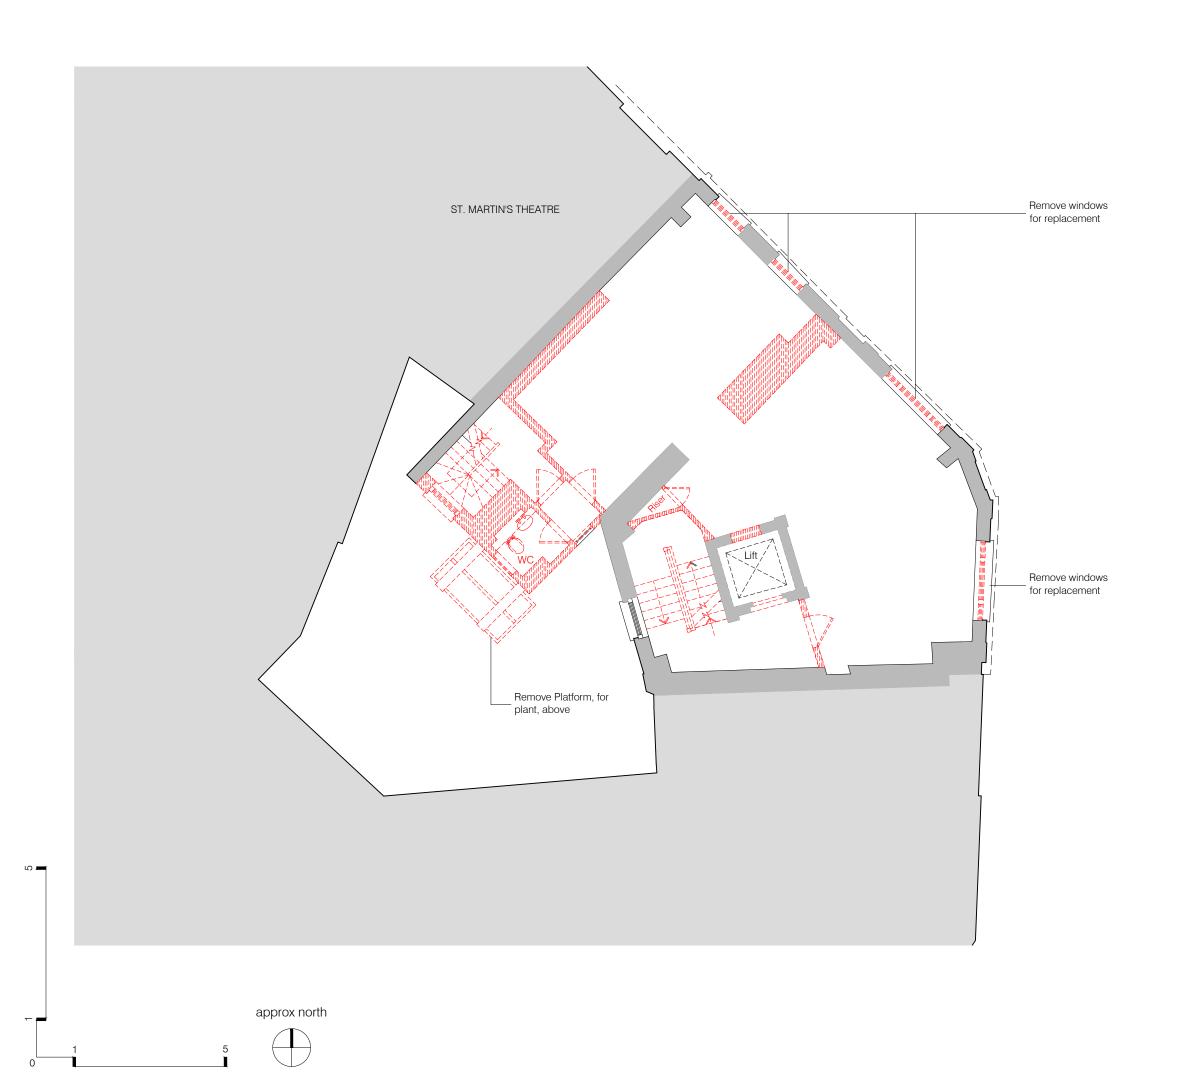

2011 09 22 ISSUED FOR PLANNING

012

7 Upper St Martin's Lane

Existing plan: second floor level

1:50 @ A1 1:100 @ A3

MSMR Architects Ltd. The Old School, Exton Street,
London. SE1 8UE 1 +44 (0)20 7928 676 7

© 2008 do not scale from drawing report discrepancies immediately