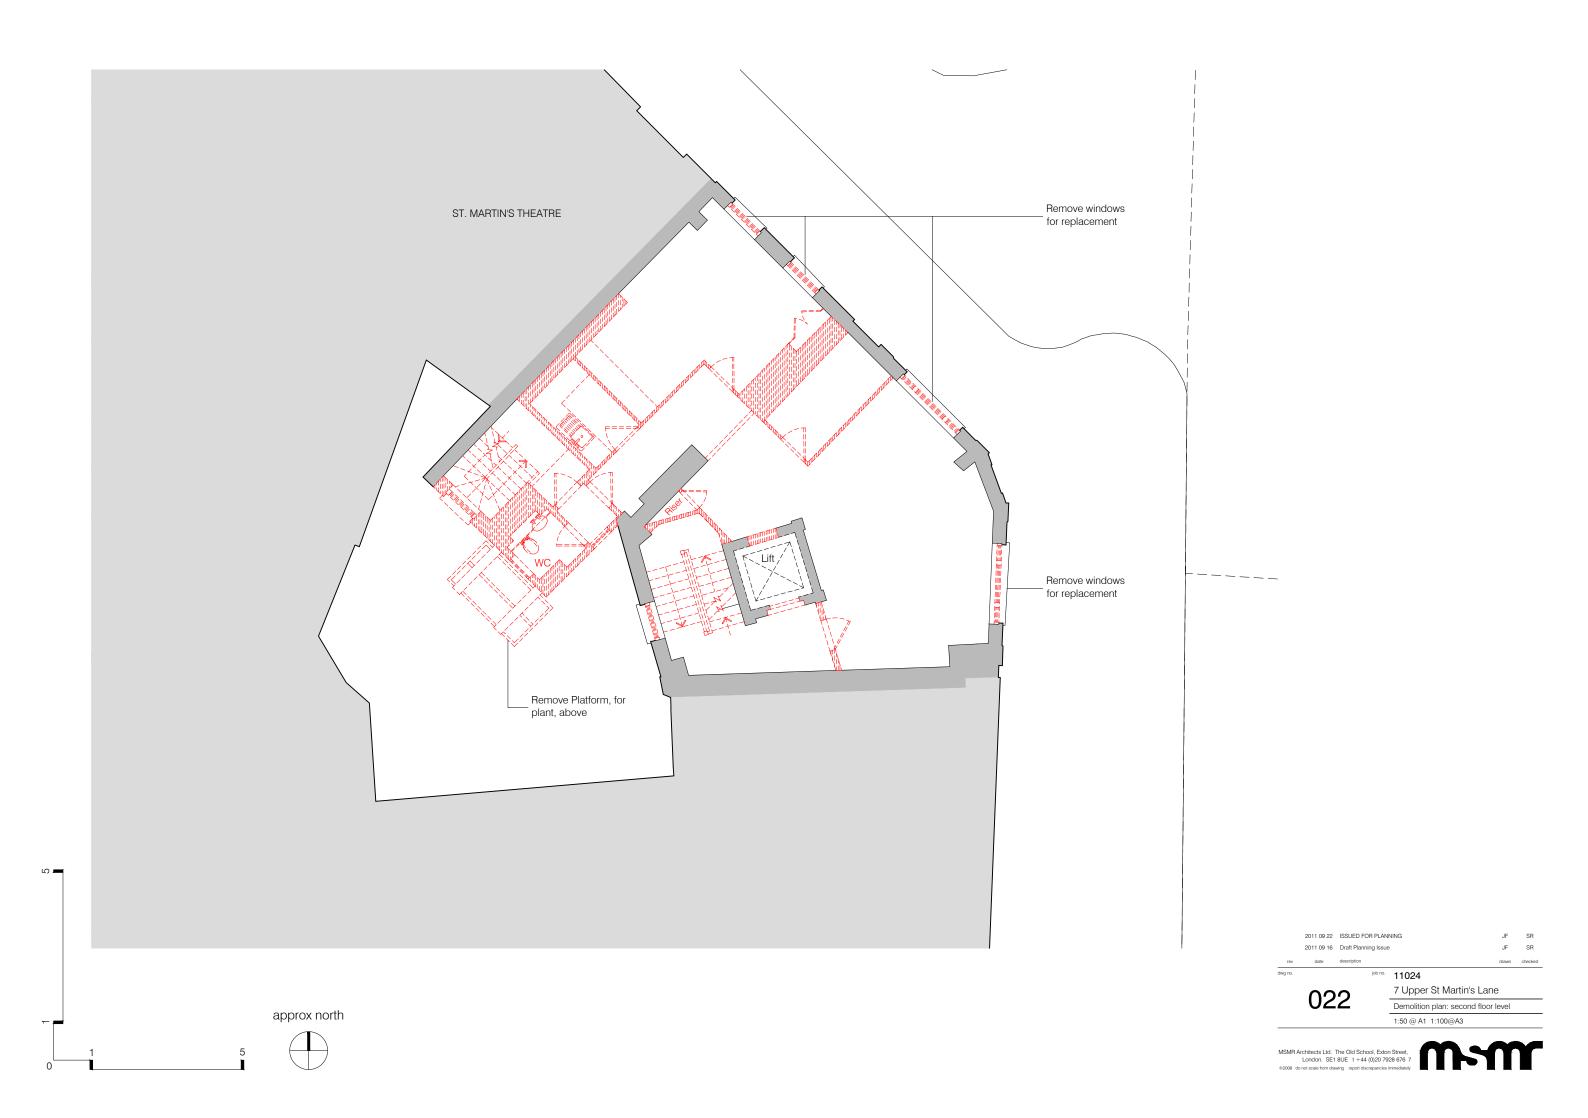

2011 09 22 ISSUED FOR PLANNING

012

7 Upper St Martin's Lane

Existing plan: second floor level

1:50 @ A1 1:100 @ A3

MSMR Architects Ltd. The Old School, Exton Street,
London. SE1 8UE 1 +44 (0)20 7928 676 7

© 2008 do not scale from drawing report discrepancies immediately