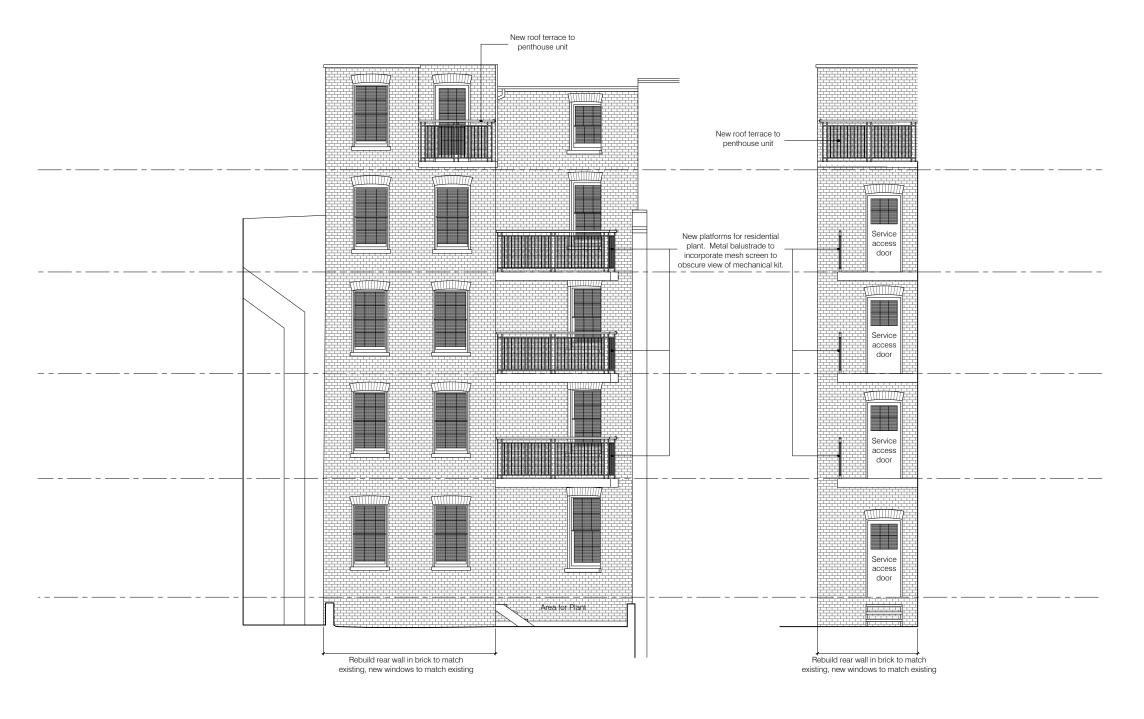

elevation 3 elevation 4

 2011 09 22
 ISSUED FOR PLANNING
 JF
 SR

 2011 09 16
 Draft Planning Issue
 JF
 SR

 rev
 date
 description
 drawn
 checks

 dwg no.
 job no.
 11024

081

7 Upper St Martin's Lane

Demolition elevations: lightwell elevations
1:50 @ A1 1:100@A3

MSMR Architects Ltd. The Old School, Exton Street,
London. SE1 BUE: t +44 (0)20 7928 676 7
c2008: do not scale from drawing: report discrepancies immediately

elevation 3 elevation 4 2011 09 22 ISSUED FOR PLANNING JF SR 2011 09 16 Draft Planning Issue job no. 11024