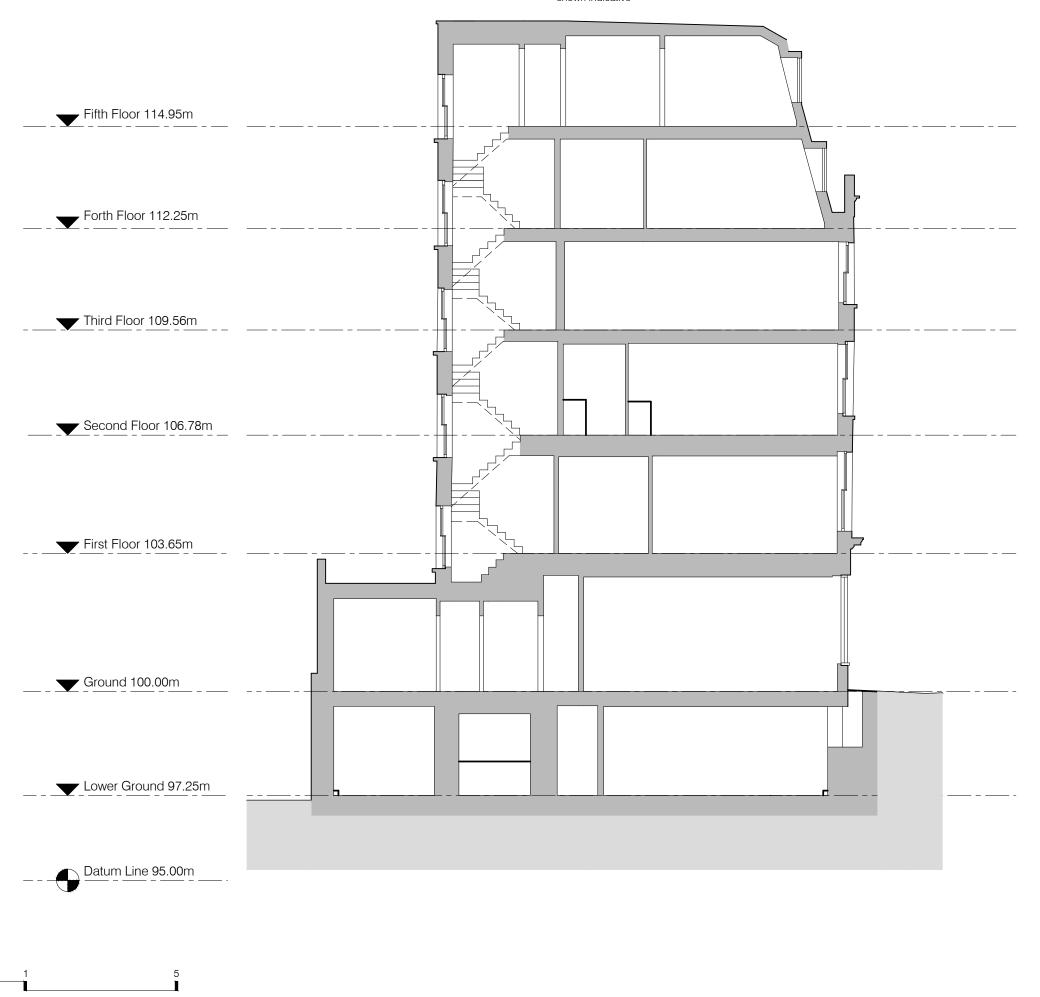

Roof profile unknown, shown indicative

2011 09 22 ISSUED FOR PLANNING 2011 09 16 Draft Planning Issue

JF S drawn che

vg no.

050

11024 7 Upper St Martin's Lane

Demolition Section A-A 1:50 @ A1 1:100@A3

MSMR Architects Ltd. The Old School, Exton Street,
London. SE1 8UE t +44 (0)20 7928 676 7
c2008 do not scale from drawing report discrepances immediately