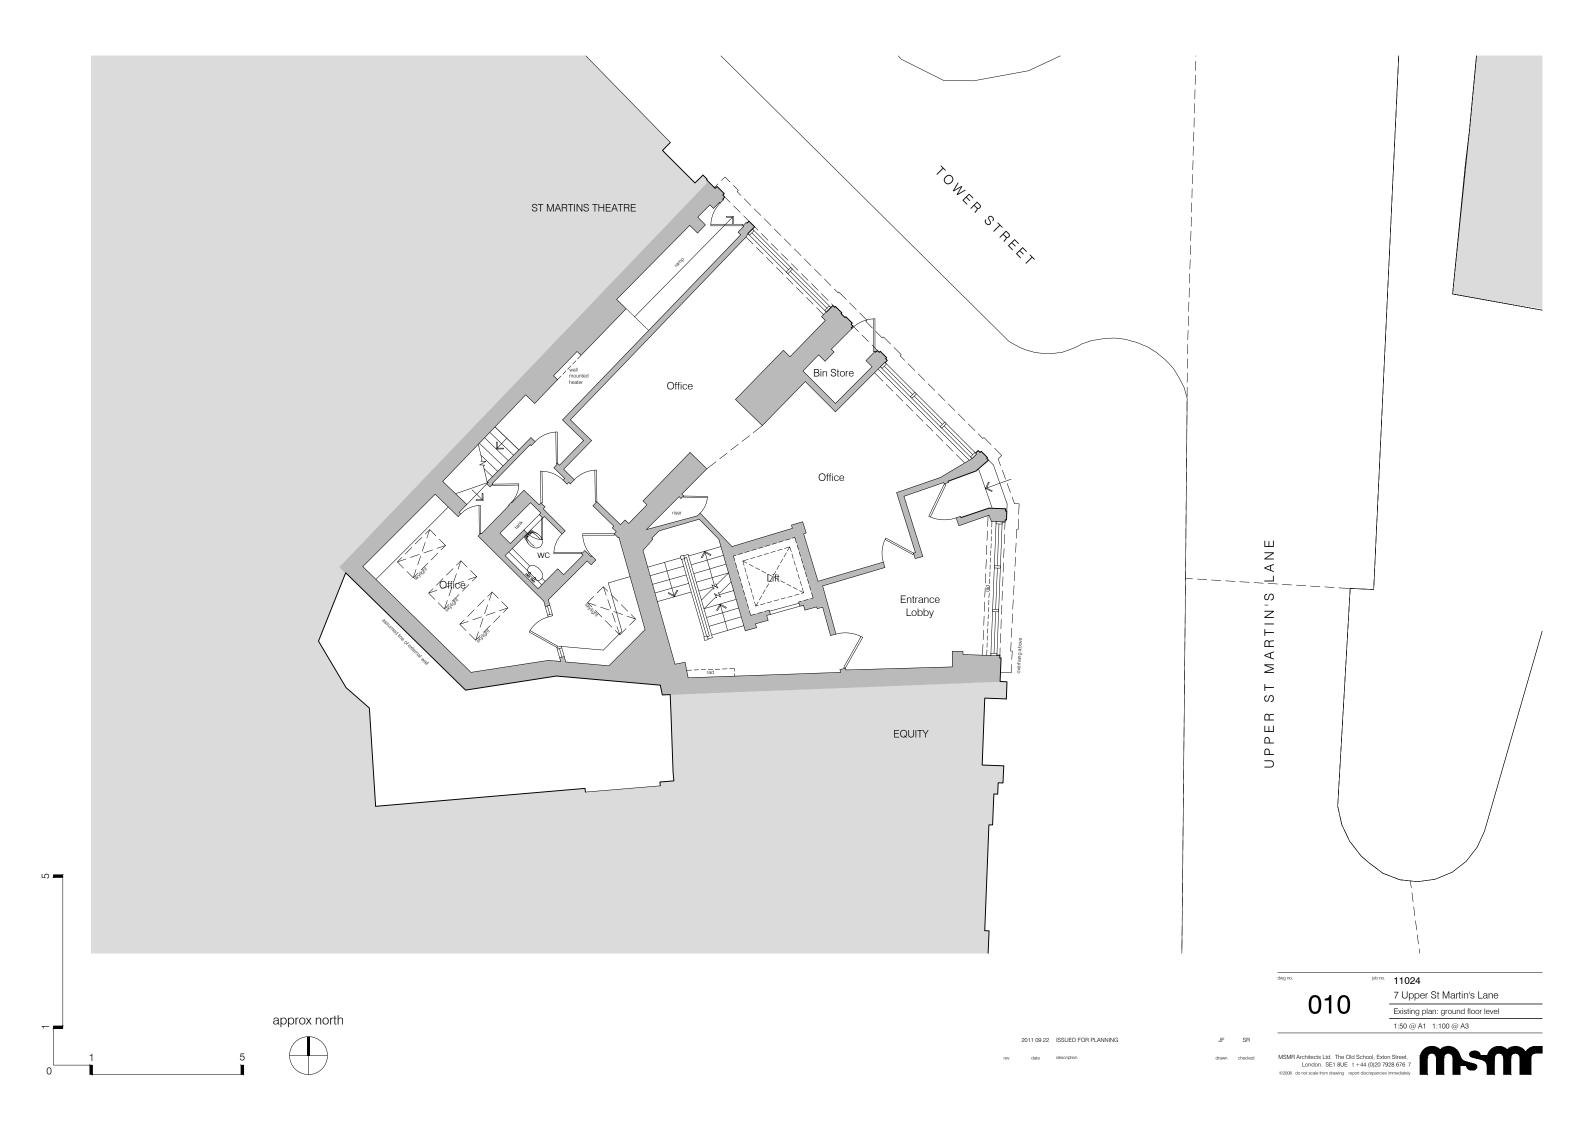

002

7 Upper St Martin's Lane, London Existing building photographs

009

7 Upper St Martin's Lane

Existing plan: basement level
1:50 @ A1 1:100 @ A3

MSMR Architects Ltd. The Old School, Exton Street, London. SE1 8UE t+44 (0)20 7928 676 7 ©2008 do not scale from drawing report discrepancies immediately