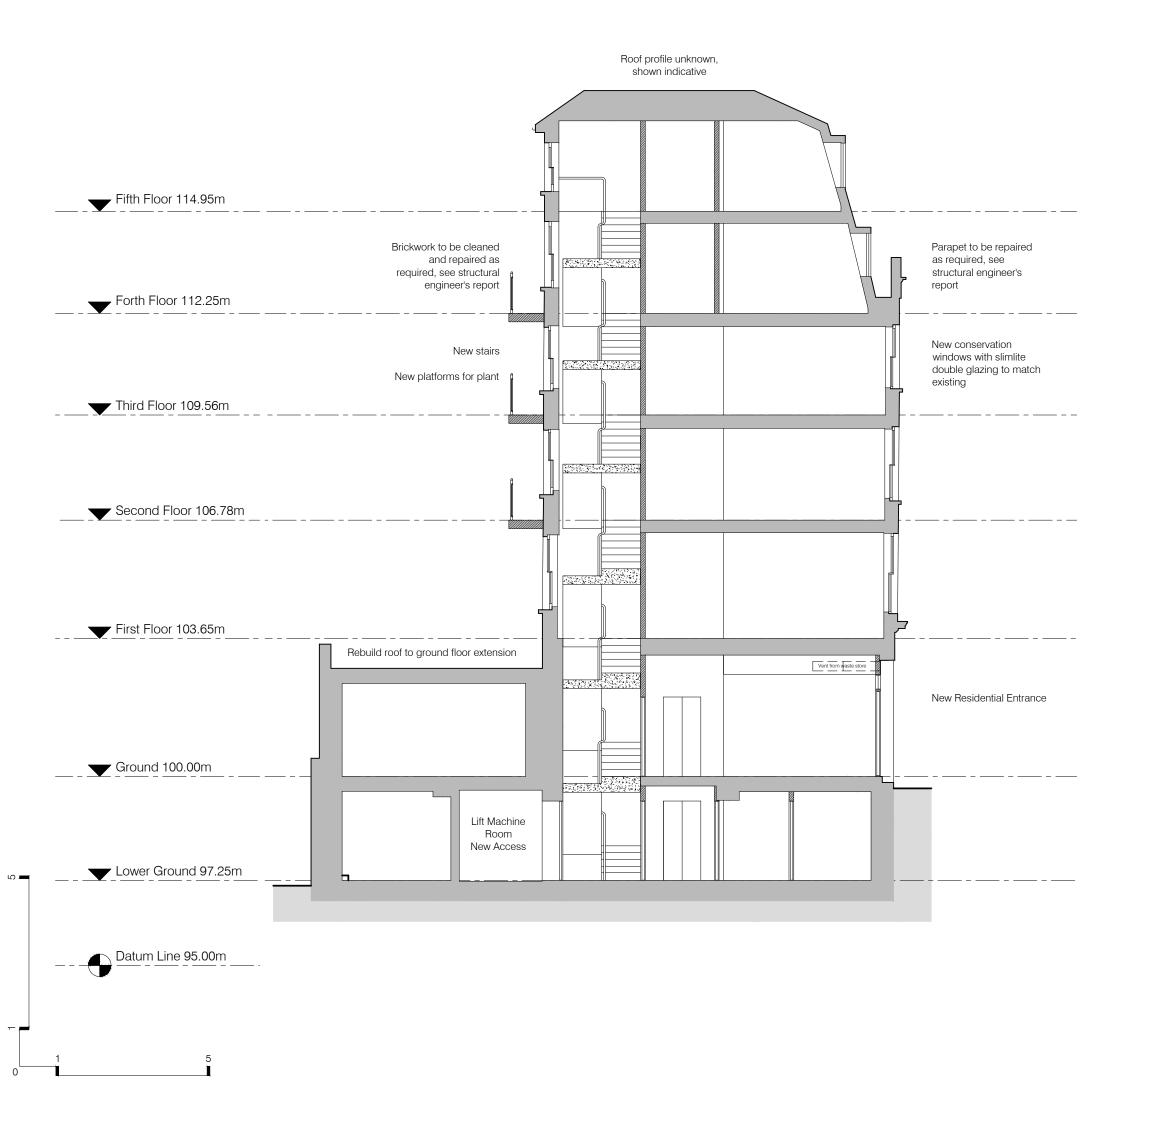

2011 09 22 ISSUED FOR PLANNING 2011 09 16 Draft Planning Issue

wa no

051

<sup>job no.</sup> 11024 7 Upper St Martin's Lane

Demolition Section B-B 1:50 @ A1 1:100@A3

MSMR Architects Ltd. The Old School, Exton Street,
London. SE1 8UE t +44 (0)20 7928 676 7
c2008 do not scale from drawing report disorepancies immediately