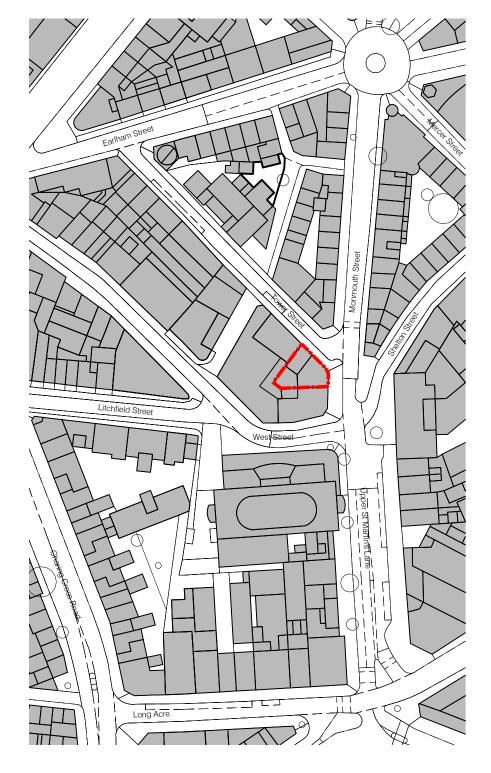

OS site plan Aerial photograph

2011 09 22 ISSUED FOR PLANNING JF SR

rev date description drawn checker

yg no. Job no. 11024

001

7 Upper St Martin's Lane, London
OS site plan and aerial

MSMR Architects Ltd. The Old School, Exton Street,
London. SE1 8UE t +44 (0)20 7928 676 7