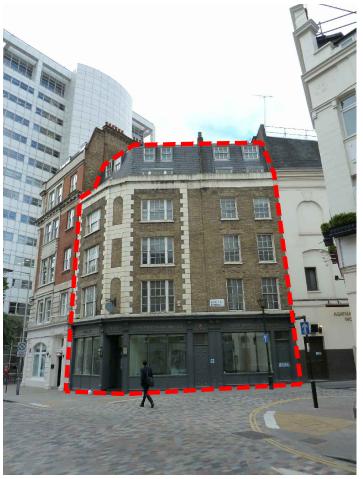

©2008 do not scale from drawing report discrepancies immediately

1. View from Monmouth Street looking south-west

3. Internal light-well view.

2.View from Upper St Martin's Street looking west

4. Internal light-well view.

002

7 Upper St Martin's Lane, London Existing building photographs

009

7 Upper St Martin's Lane

Existing plan: basement level
1:50 @ A1 1:100 @ A3

MSMR Architects Ltd. The Old School, Exton Street, London. SE1 8UE t+44 (0)20 7928 676 7 ©2008 do not scale from drawing report discrepancies immediately