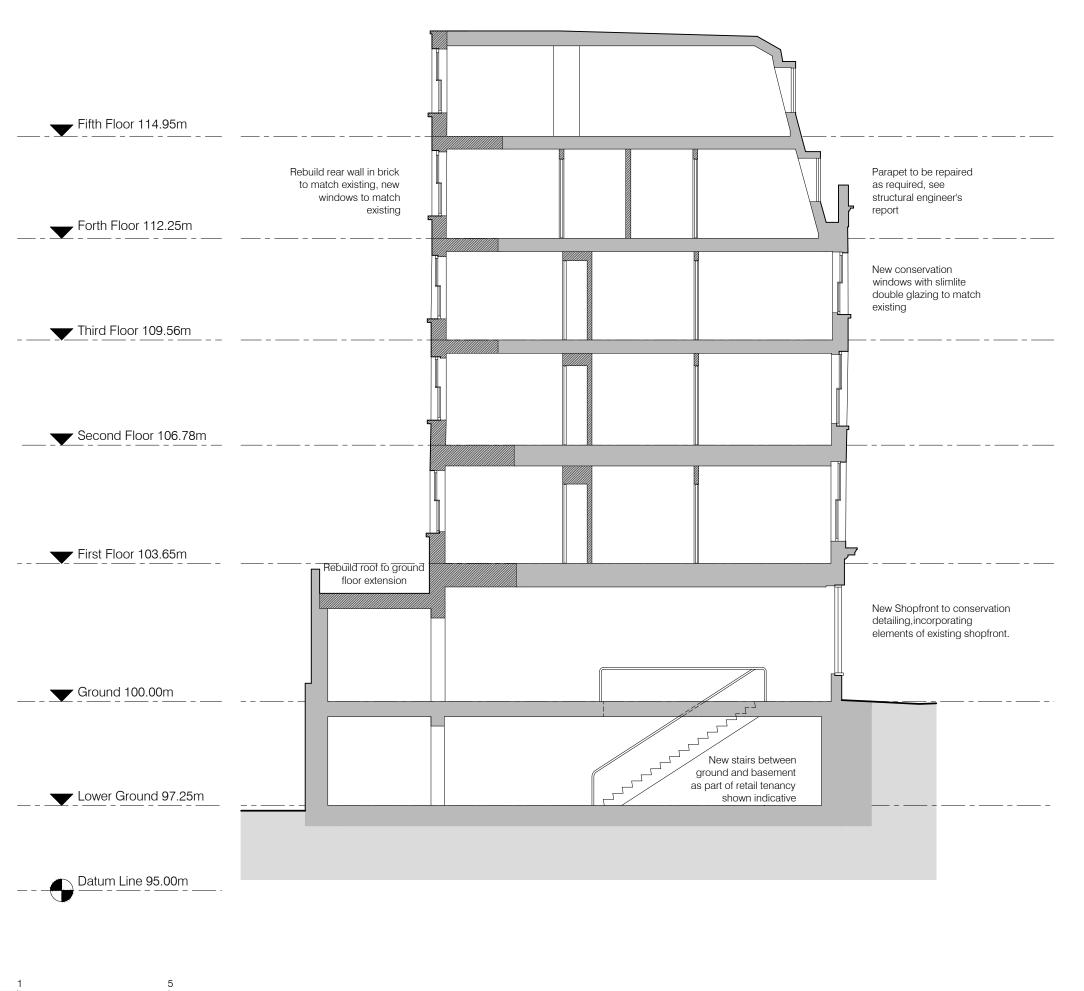

## Roof profile unknown, shown indicative

2011 09 22 ISSUED FOR PLANNING 2011 09 16 Draft Planning Issue

140

7 Upper St Martin's Lane Proposed Section A-A

job no. 11024

1:50 @ A1 1:100@A3

MSMR Architects Ltd. The Old School, Exton Street,
London. SE1 8UE t +44 (0)20 7928 676 7
c2008 do not scale from drawing report discrepancies immediately