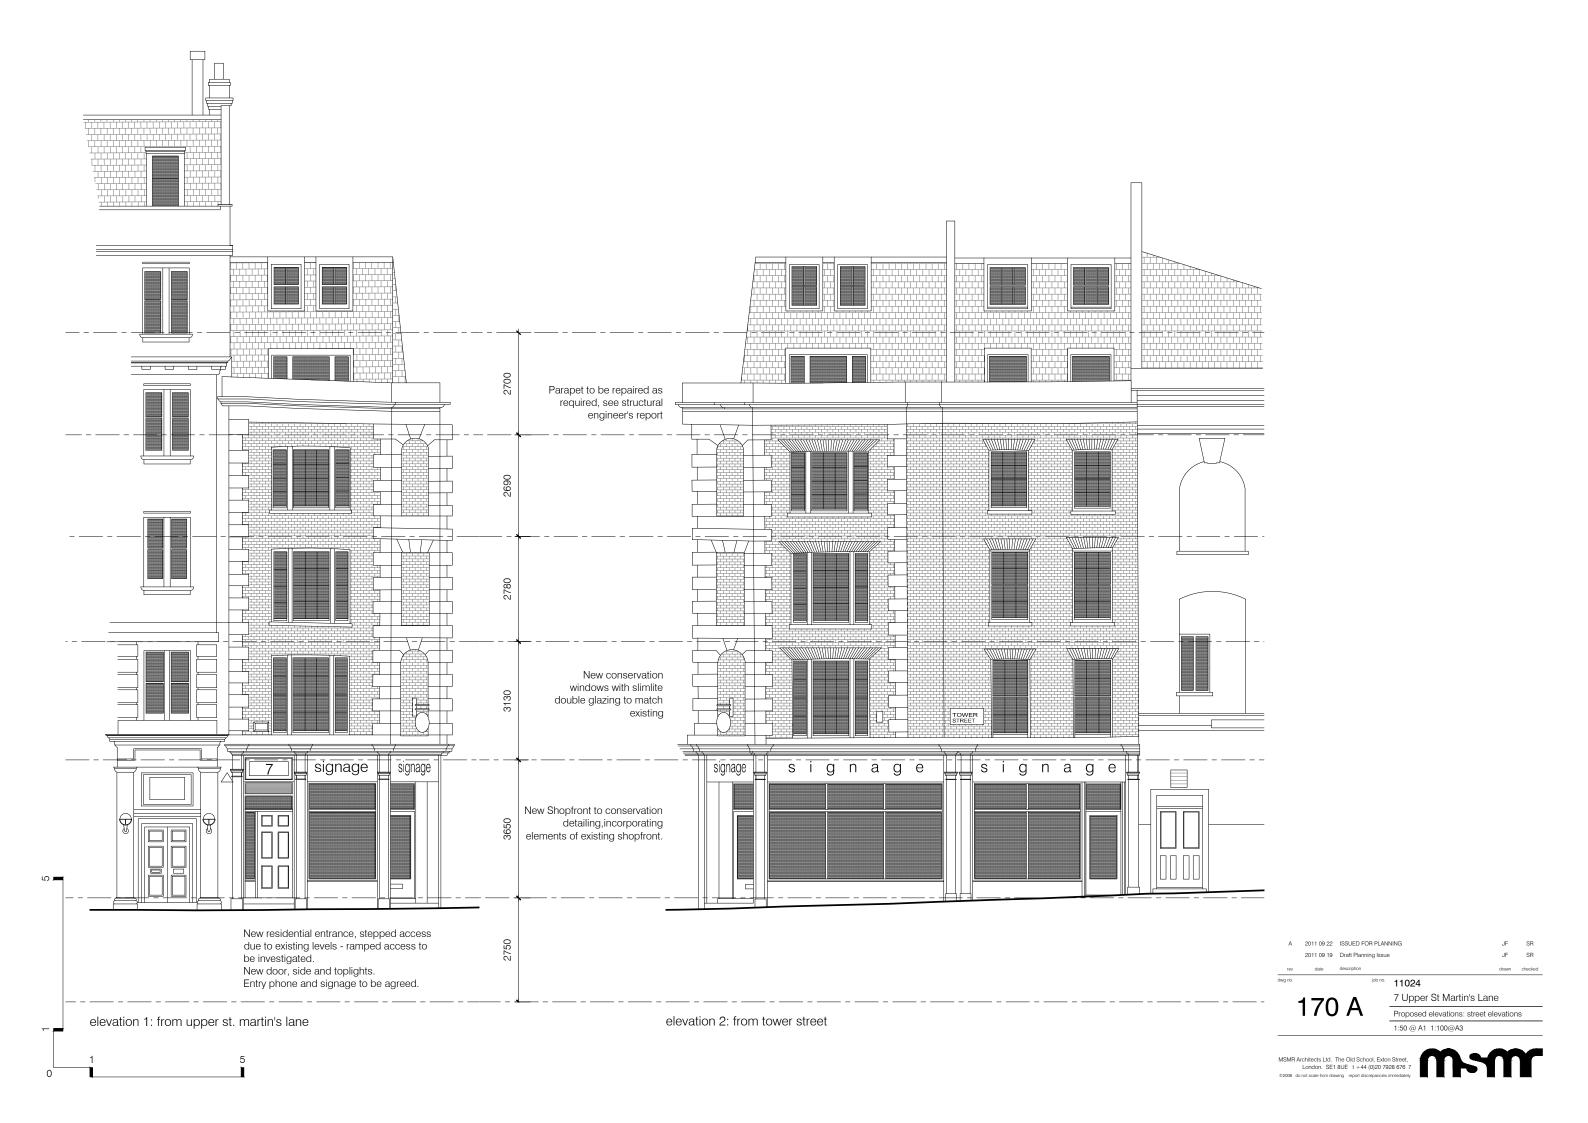

elevation 1: from upper st. martin's lane

elevation 2: from tower street

070

job no. 11024

7 Upper St Martin's Lane Existing elevations: street elevaations

MSMR Architects Ltd. The Old School, Exton Street, London. SE1 8UE 1+44 (0)20 7928 676 7 ©2008 do not scale from drawing report discrepancies immediately