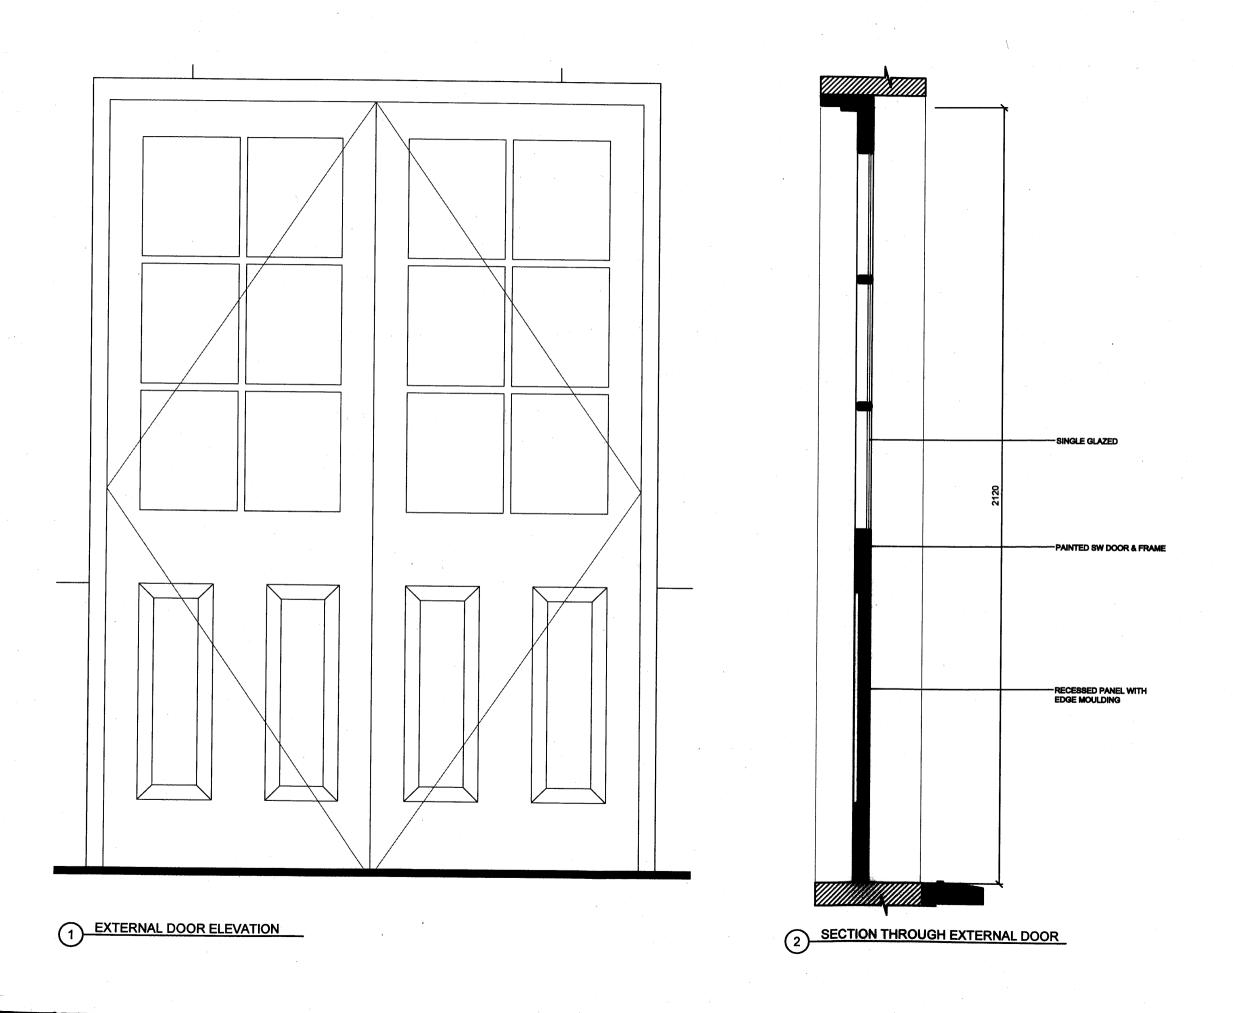

NOTES CONTRACTORS MUST VERIFY ALL DIMENSIONS ON SITE BEFORE COMMENCING ANY WORK ON SHOP DRAWINGS DO NOT SCALE FROM THIS DRAWING MOBAINS COOPER CONSULTING LTD COPYRIGHT SUED FOR PLANNING 16.09.11 REV AMENDMENT DATE CHKD PLANNING MCBAINS COOPER MCBAINS COOPER CONSULTING LTD. 120 OLD BROAD STREET LONDON EC2N 1AR TELEPHONE: 020 7756 7900 FACSIMILE: 020 7756 7990 CLIENT LONDON BOROUGH OF CAMDEN PROJECT 28 - 54 HOLLY LODGE MANSIONS PHASE-2; BLOCK - 6 DRAWING TITLE EXTERNAL DOOR ELEVATION & SECTION EXISTING ARCHITECTURE SCALE DRAWN BY CHECKED DATE 1:10 @ A3 JP PS SEPT 2011 DRAWING NUMBER EVISION 54147-AR-BL6-130 Α