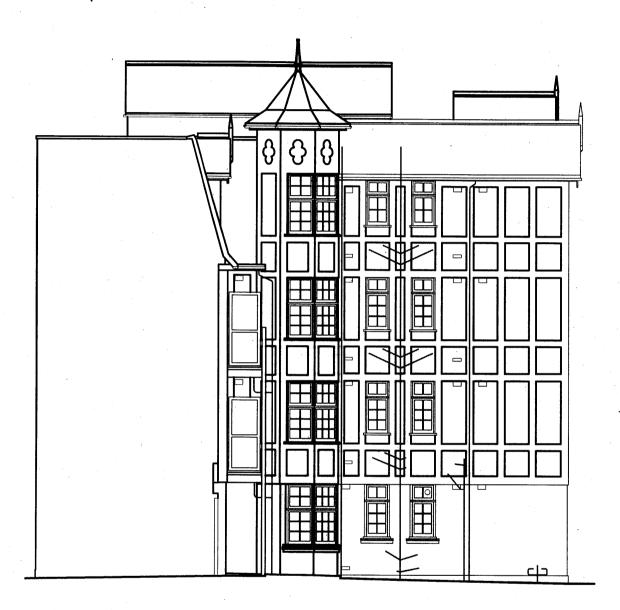

PROPOSED WEST ELEVATION

DO NOT SCALE FROM THIS DRAWING McBAINS COOPER CONSULTING LTD COPYRIGH

Note: This drawing is based on the measured survey drawings, Nos: 3171-8 of Alan Rhodes Associates

| REV | AMENDMENT                             | DATE     | a |
|-----|---------------------------------------|----------|---|
| ^   | ISSUED FOR PLANNING                   | 16.09.11 | ۲ |
|     |                                       |          |   |
| ŀ   |                                       |          |   |
|     | · · · · · · · · · · · · · · · · · · · |          |   |
|     |                                       |          |   |
|     |                                       |          |   |
|     |                                       |          |   |
|     |                                       |          |   |
|     |                                       |          |   |
|     | 4.                                    |          |   |
|     |                                       |          |   |
|     |                                       |          |   |
|     |                                       |          |   |
|     |                                       |          |   |
|     |                                       |          |   |
|     |                                       |          |   |
|     |                                       |          |   |
|     |                                       |          |   |
|     |                                       |          |   |
|     |                                       |          |   |
|     | •                                     | ·        |   |
|     |                                       |          |   |
|     |                                       |          |   |
|     |                                       |          |   |
|     |                                       |          |   |
|     |                                       |          |   |
|     |                                       |          |   |
|     |                                       |          |   |
|     |                                       |          |   |
|     |                                       |          |   |

PLANNING

LONDON BOROUGH OF CAMDEN

PROJECT

28 - 54 HOLLY LODGE MANSIONS PHASE-2; BLOCK - 6

DRAWING TITLE

PROPOSED WEST ELEVATION