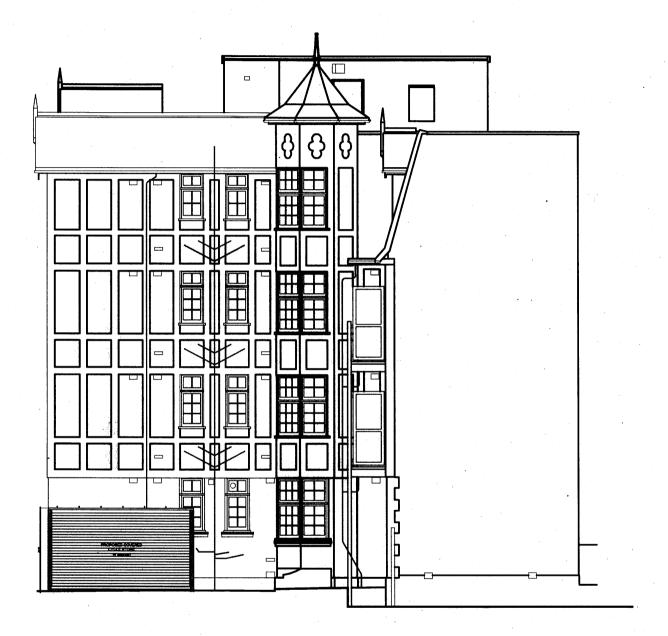

PREFABITED COPPER
STREEM THATCHOOD TRAVER LOURNES

NATURAL PRISH HARDWOOD TRAVER LOURNES

PARTED STEEL (COLOUR BLACK)
STRUCTURE TO BE DETAILS

BRIEFFELD BYCYCLE
RACIS

BLEVEL COMORETE PLATFORM

PROPOSED EAST ELEVATION

PROJE

28 - 54 HOLLY LODGE MANSIONS PHASE-2; BLOCK - 6

DRAWING TIT

PROPOSED EAST ELEVATION & CYCLE STORE

ARCHITECTURE

8CALE DRAWN BY CHECKED DATE
1:100, 1:50 @ A3 JP PS MAR 2011

54147-AR-BL6-127

Α