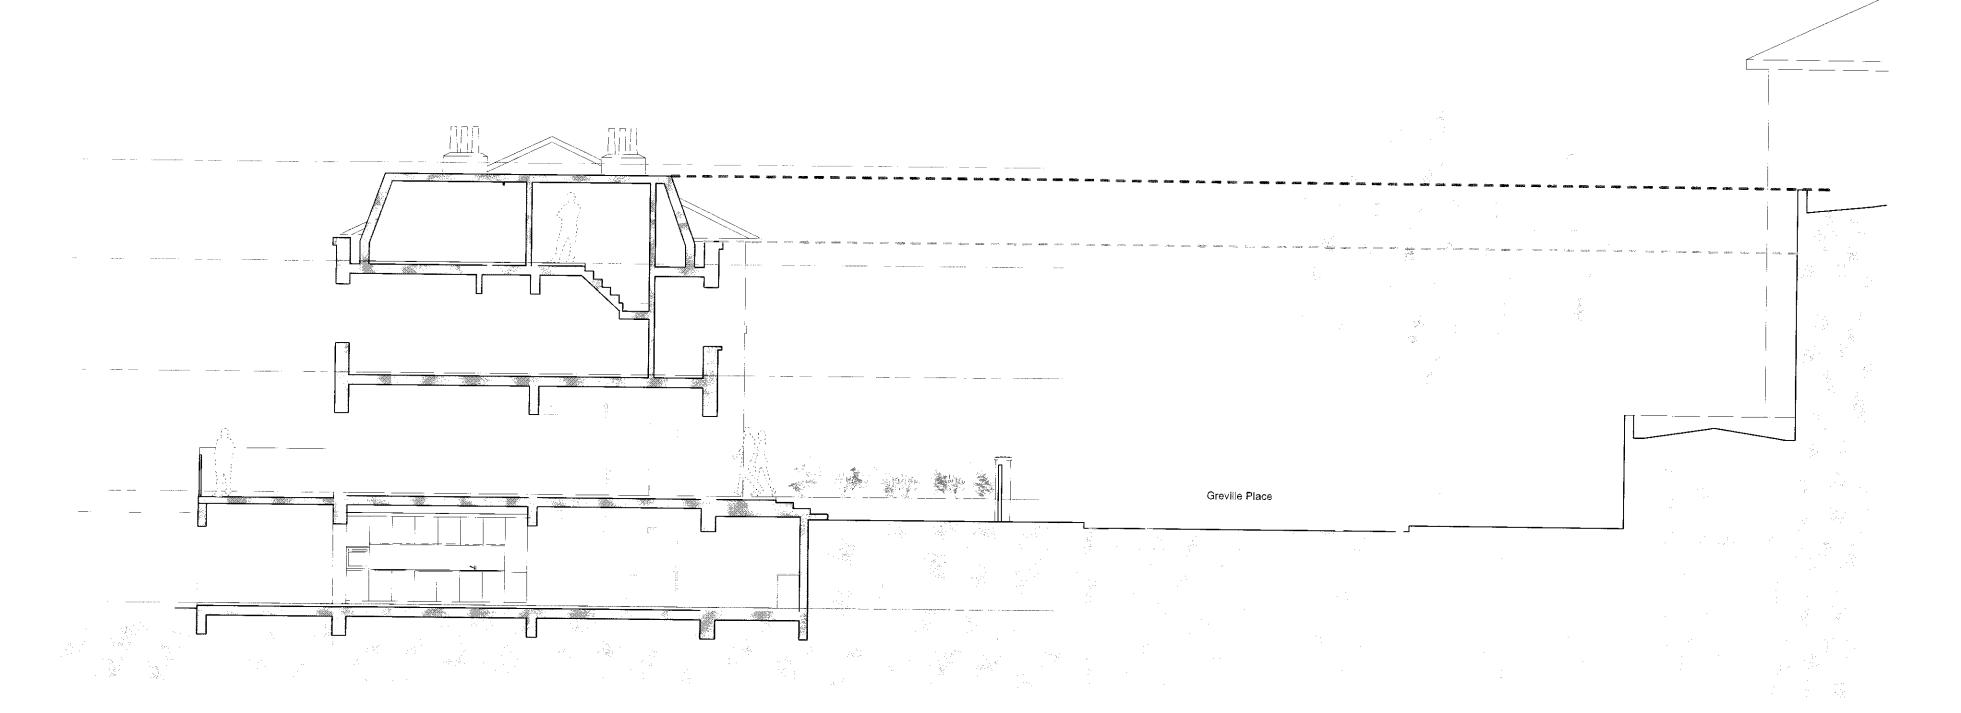

A Existing Site Section
1:100 @ A1, 1:200 @ A3

Proposed Site Section
1:100 @ A1, 1:200 @ A3

| Revisions                                         |        |         |
|---------------------------------------------------|--------|---------|
|                                                   |        |         |
|                                                   |        |         |
|                                                   |        |         |
|                                                   |        |         |
|                                                   |        |         |
|                                                   |        |         |
|                                                   |        |         |
|                                                   |        |         |
|                                                   |        |         |
| Harper_Downie                                     |        |         |
| design architecture  Gate House                   |        |         |
| No1 St John's Square<br>London EC1M 4DH           |        |         |
| T +44(0)20 74 90 76 74<br>F +44(0)20 74 90 49 41  |        |         |
| E studio@harperdownie.com<br>www.harperdownie.com |        |         |
| Client                                            |        |         |
| Residential Land                                  |        |         |
| Project Greville Place                            |        |         |
|                                                   |        |         |
| Drawing Title                                     |        |         |
| Existing & Proposed Site S                        | ection | าร      |
|                                                   |        |         |
| Status                                            | Drawn  | Checked |
| STERRIS .                                         | лаwп   | Gnecked |
| Scale                                             |        |         |