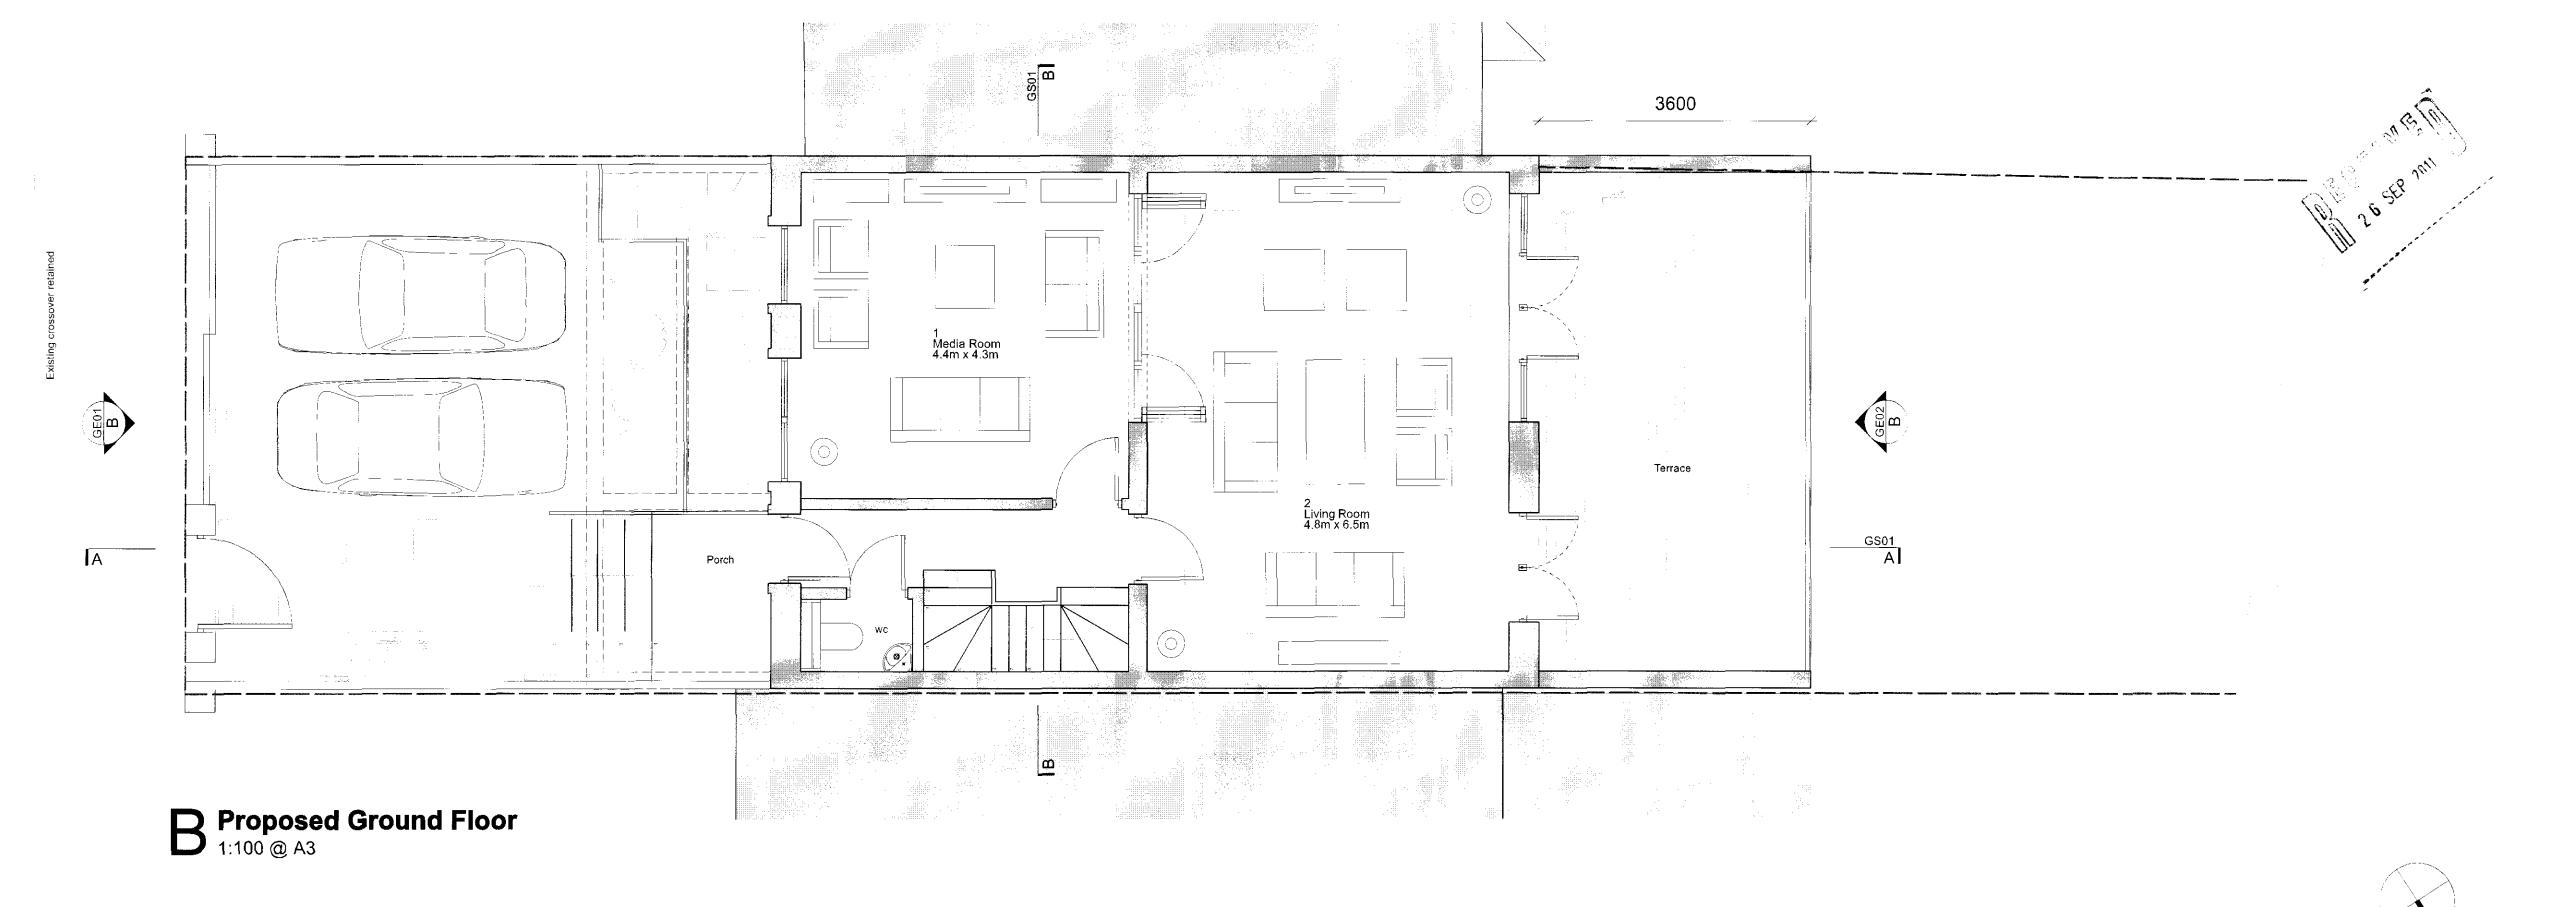

Reception Room 4.3m x 5.5m Lounge 4.8m x 6.5m Exterior Staircase GE01 Α

A Existing Ground Floor
1:100 @ A3

Harper\_Downie design architecture

Gate House No1 St John's Square London EC1M 4DH T +44(0)20 74 90 76 74 F +44(0)20 74 90 49 41 E studio@harperdownie.com

Residential Land

Greville Place

Plans Ground Floor

Scale 1:50 @ A1, 1:100 @ A3

Date 10th June Drwg. No. 569\_GA\_00 Revision