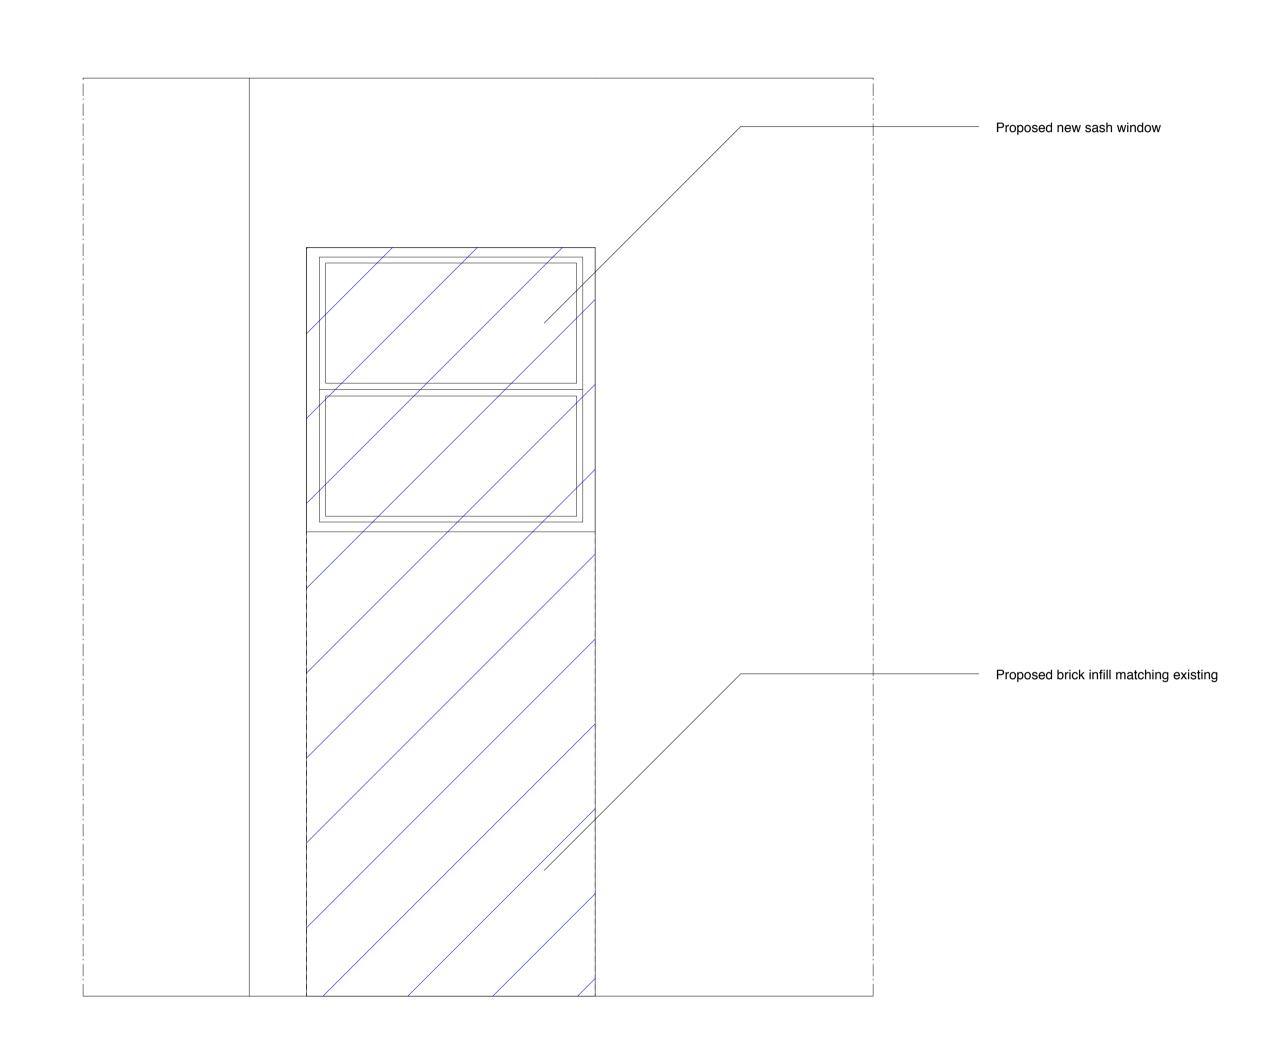

1 Elevation: Detail : Existing 202 Scale: 1:20 @ A1

2 Elevation: Detail : Proposed Scale: 1:20 @ A1

Project Name

154 Southampton Row London WC1B 5JX

SI-318/201

St. Giles School of English

General ElematSension & Elevations

**Additional Notes** 

Proposed Works

11.10.11 Proposed detail Elevations

No.318 Commercial

1/20-A1

F.CH.R

Existing and Proposed

22.07.11