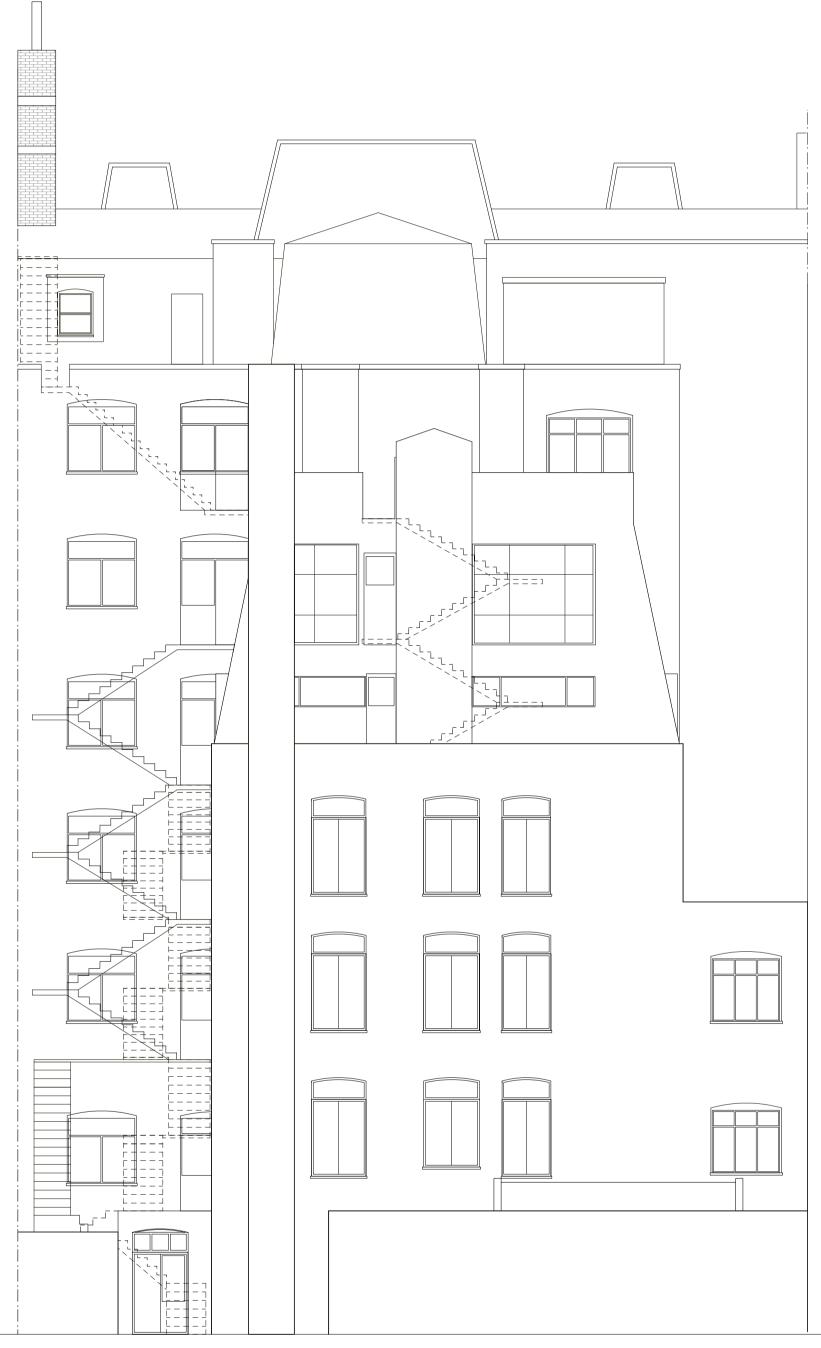

## Elevation: Rear Elevation: Existing Scale: 1:100 @ A1



## Elevation: Rear Elevation: Proposed Scale: 1:100 @ A1

St. Giles School of English

General Elevations

Existing and Proposed

22.07.11

Information

Please Note (1) All drawings and designs are covered by design right (intellectual property), and may not be distributed, copied or issue without written permission of Studio Idealyc. (2) All design concepts are the sole property of Studio Idealyc and no adaptations, reproductions or copies may be made without written permission of Studio Idealyc. (3) All dimensions to be checked on site, any discrepancy between this drawing and other information is to be referred to Studio Idealyc. (4) All dimensions in milimeters unless otherwise noted. (5) Do not use for construction unless approved by Studio Idealyc.

Project Name

154 Southampton Ro