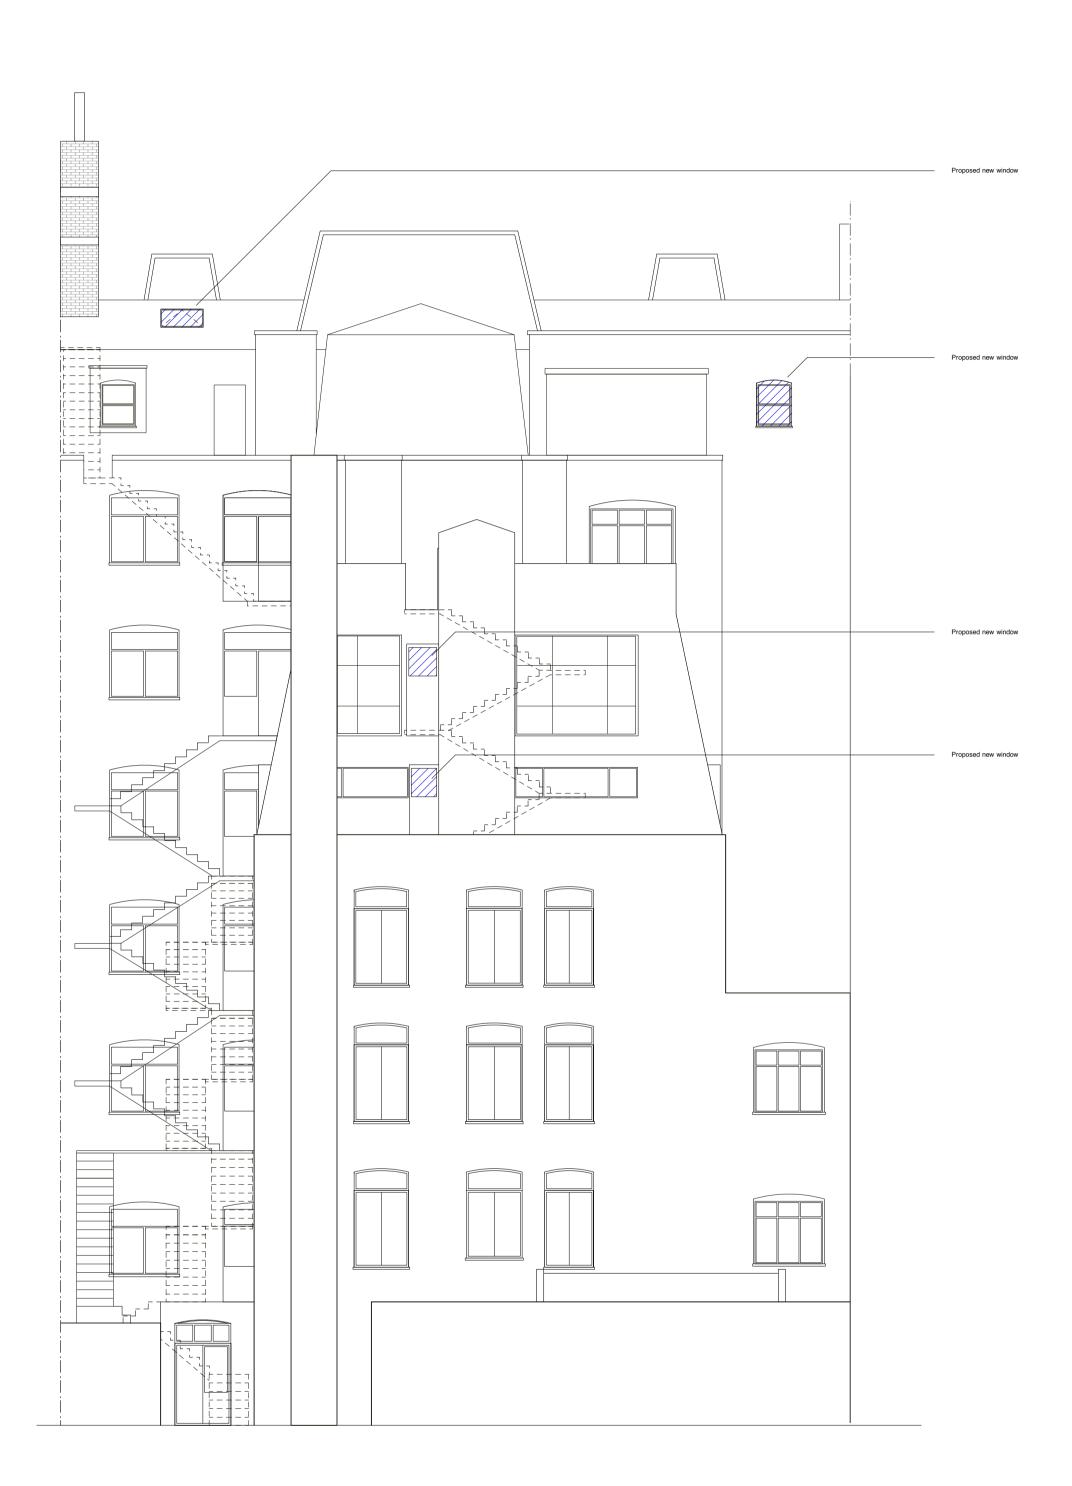

## Elevation: Rear Elevation: Proposed Scale: 1:100 @ A1

St. Giles School of English

General Elevations

Existing and Proposed

22.07.11

Information

Please Note (1) All drawings and designs are covered by design right (intellectual property), and may not be distributed, copied or issue without written permission of Studio Idealyc. (2) All design concepts are the sole property of Studio Idealyc and no adaptations, reproductions or copies may be made without written permission of Studio Idealyc. (3) All dimensions to be checked on site, any discrepancy between this drawing and other information is to be referred to Studio Idealyc. (4) All dimensions in milimeters unless otherwise noted. (5) Do not use for construction unless approved by Studio Idealyc.

Project Name

154 Southampton Row London WC1B 5JX

SI-318/201

**Additional Notes** 

Proposed Works

11.10.11 Proposed detail Elevations

No.318

Commercial