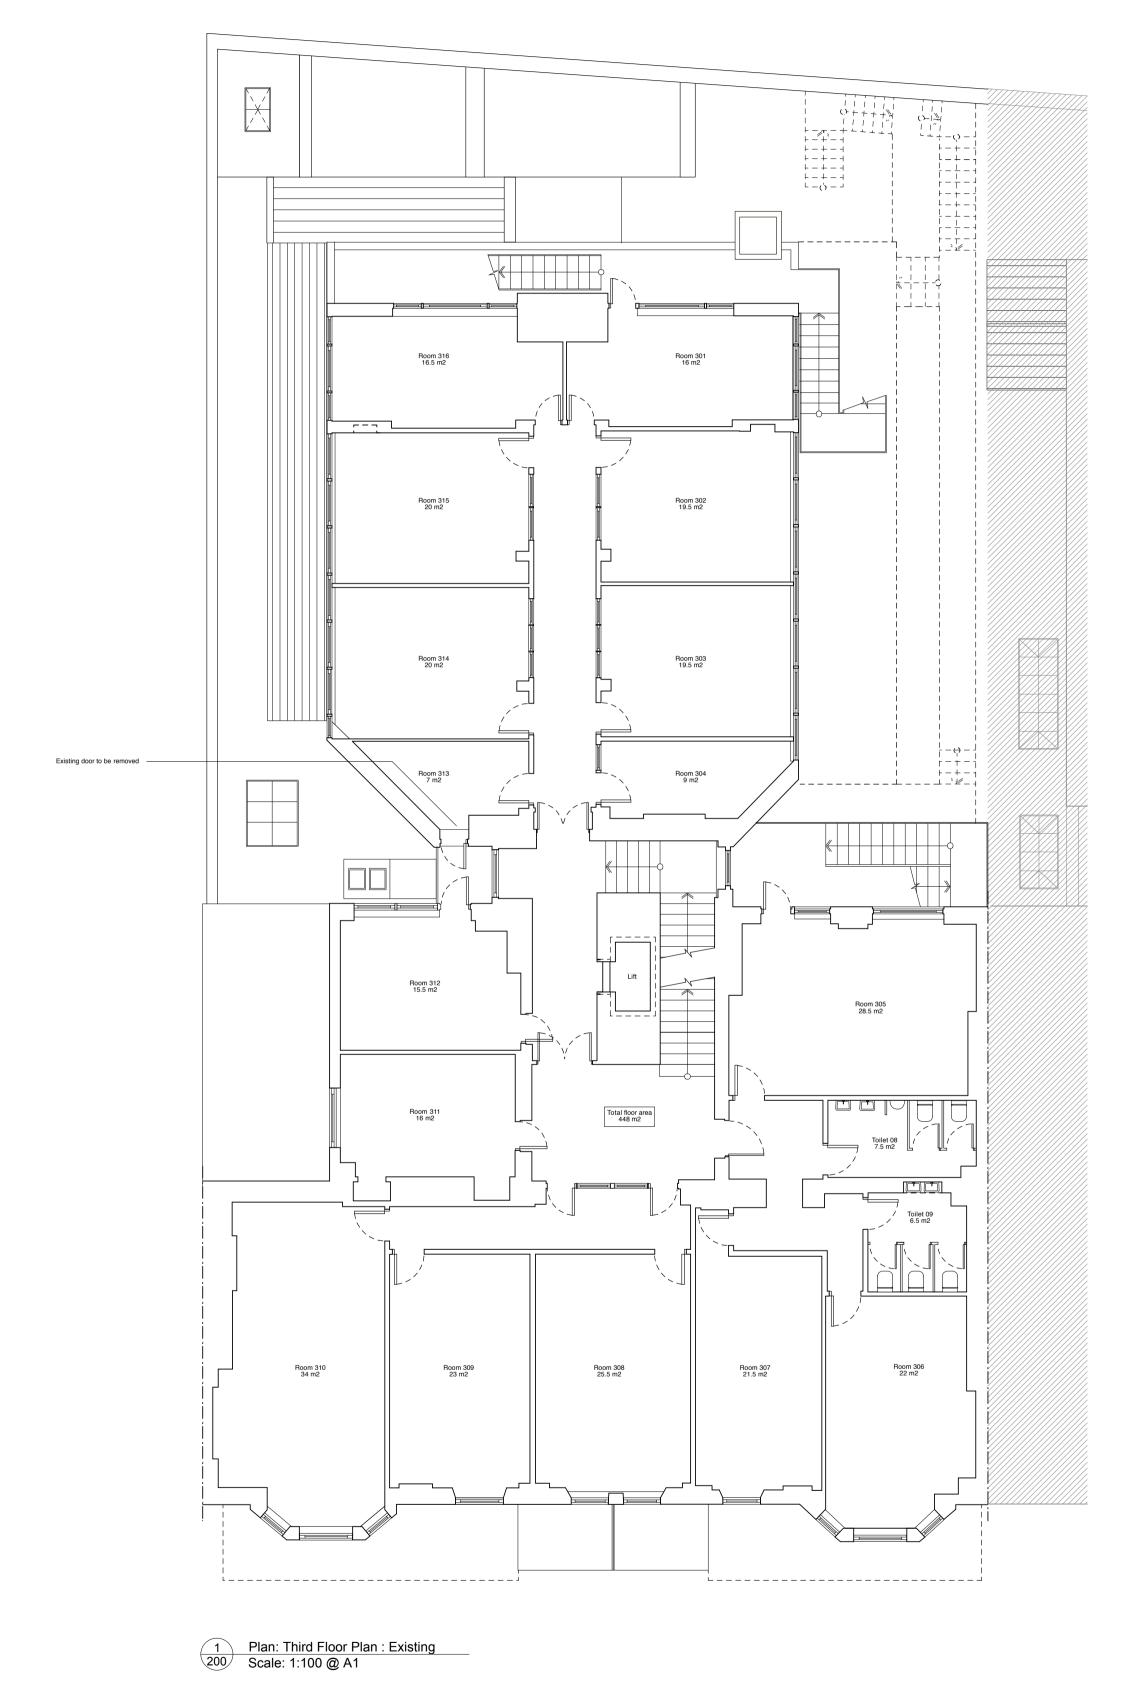

**Additional Notes** architecture - design - interiors Existing and Proposed St. Giles School of English No.318 Proposed Works studio idealyc 22.07.11 1/100-A1 11.10.11 Proposed detail Elevations General Plans SI-318/200 Information F.CH.R +44(0)207 7393972 Please Note (1) All drawings and designs are covered by design right (intellectual property), and may not be distributed, copied or issue without written permission of Studio Idealyc. (2) All design concepts are the sole property of Studio Idealyc and no adaptations, reproductions or copies may be made without written permission of Studio Idealyc. (3) All dimensions to be checked on site, any discrepancy between this drawing and other information is to be referred to Studio Idealyc. (4) All dimensions in milimeters unless otherwise noted. (5) Do not use for construction unless approved by Studio Idealyc. +44(0)794 4620323 42 Redchurch St, London E2 7DP