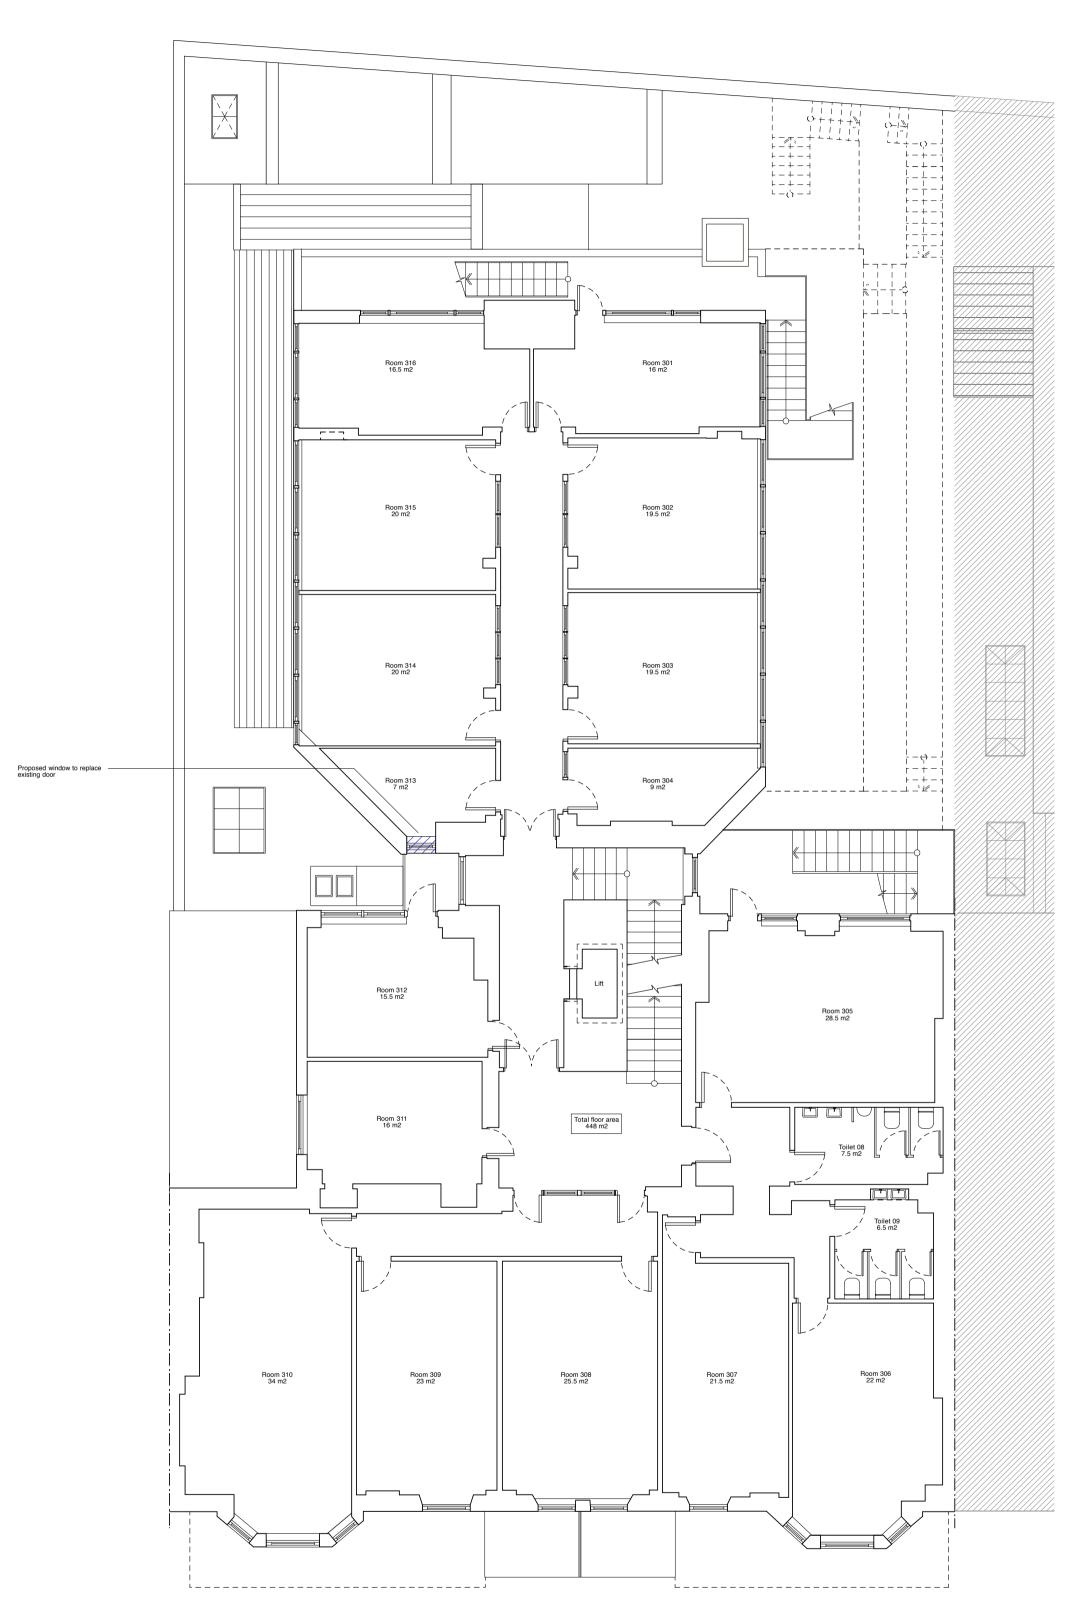

**Additional Notes** architecture - design - interiors Existing and Proposed St. Giles School of English No.318 Proposed Works studio idealyc 22.07.11 1/100-A1 11.10.11 Proposed detail Elevations General Plans SI-318/200 Information F.CH.R +44(0)207 7393972 Please Note (1) All drawings and designs are covered by design right (intellectual property), and may not be distributed, copied or issue without written permission of Studio Idealyc. (2) All design concepts are the sole property of Studio Idealyc and no adaptations, reproductions or copies may be made without written permission of Studio Idealyc. (3) All dimensions to be checked on site, any discrepancy between this drawing and other information is to be referred to Studio Idealyc. (4) All dimensions in milimeters unless otherwise noted. (5) Do not use for construction unless approved by Studio Idealyc. +44(0)794 4620323 42 Redchurch St, London E2 7DP