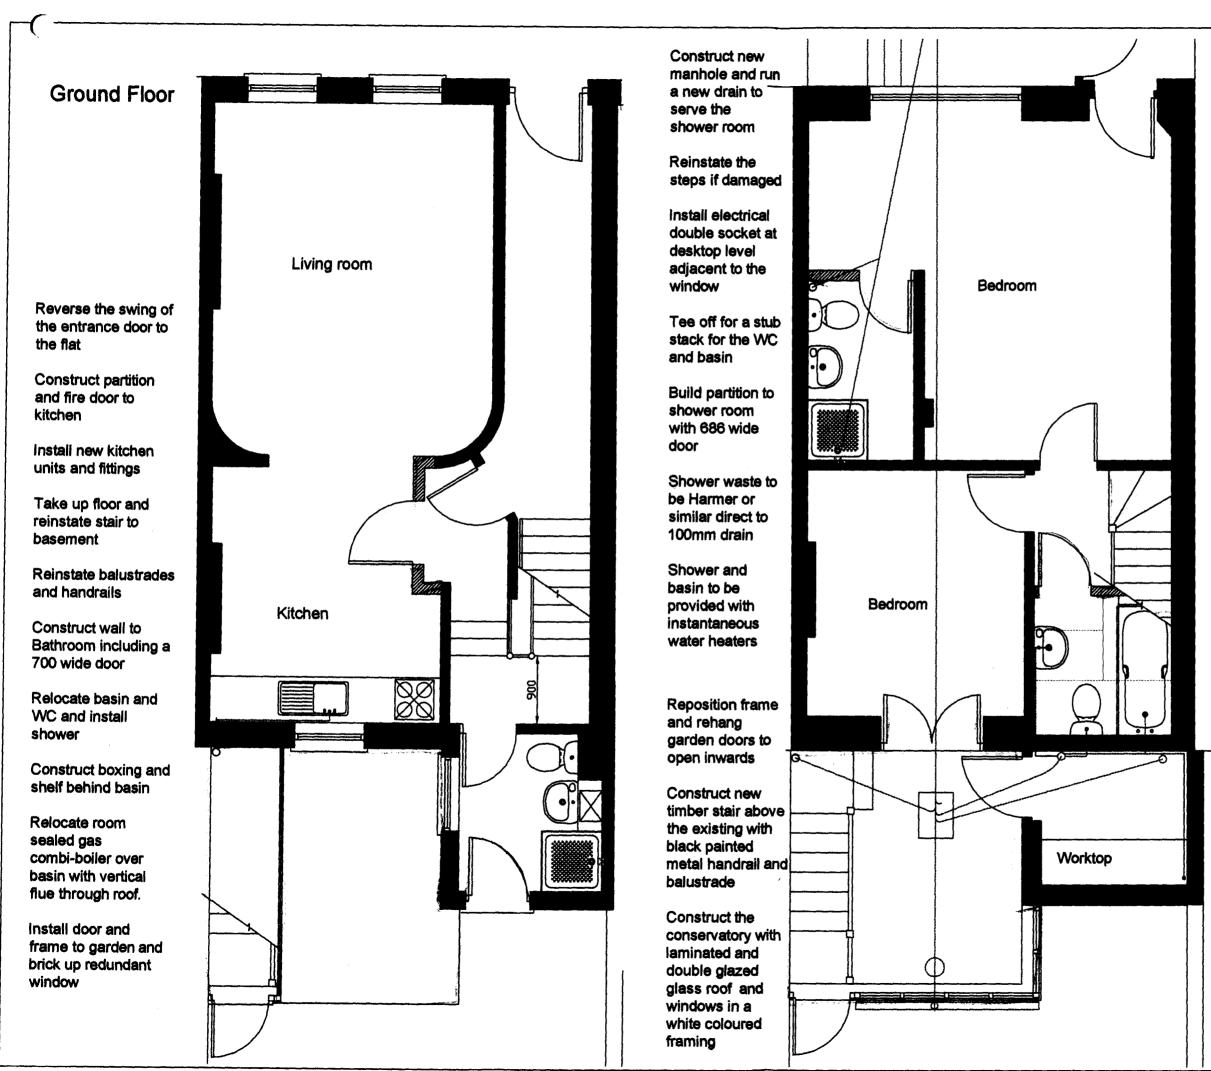

| Basement                                                                                                                                | NORTH LONDON PLANS<br>54 Graeme Road<br>Enfield Middlesex EN1 3UT<br>020 8967 7621 & 0786 663 6492 |
|-----------------------------------------------------------------------------------------------------------------------------------------|----------------------------------------------------------------------------------------------------|
| Install staircase<br>and handrail with<br>balusters                                                                                     | +197/222                                                                                           |
| Construct wall<br>above stair<br>spandrell                                                                                              | or road                                                                                            |
| Reposition basin<br>and WC in<br>bathroom<br>Install stub stack to<br>serve WC, basin<br>and bath                                       | Scale 1:50 at A3<br>Date May 11                                                                    |
| Install worktop and<br>provide waste pipe<br>and supply<br>pipework and<br>electric outlet for<br>— washing machine<br>and tumble drier | ο<br>Δ                                                                                             |
| Remove lower<br>retaining wall and<br>rebuild upper wall<br>to full height                                                              | 31H 9NE                                                                                            |
| Install land drain<br>behind retaining<br>wall, Acodrain to<br>garden and silt trap<br>in floor                                         | 103 Judd Street London WC1H 9NE<br>Extension and alterations<br>Proposed floor plans               |
| Fit screwed down<br>covers to manhole<br>& silt trap                                                                                    | 103 Judd St<br>Extension a<br>Proposed fic                                                         |