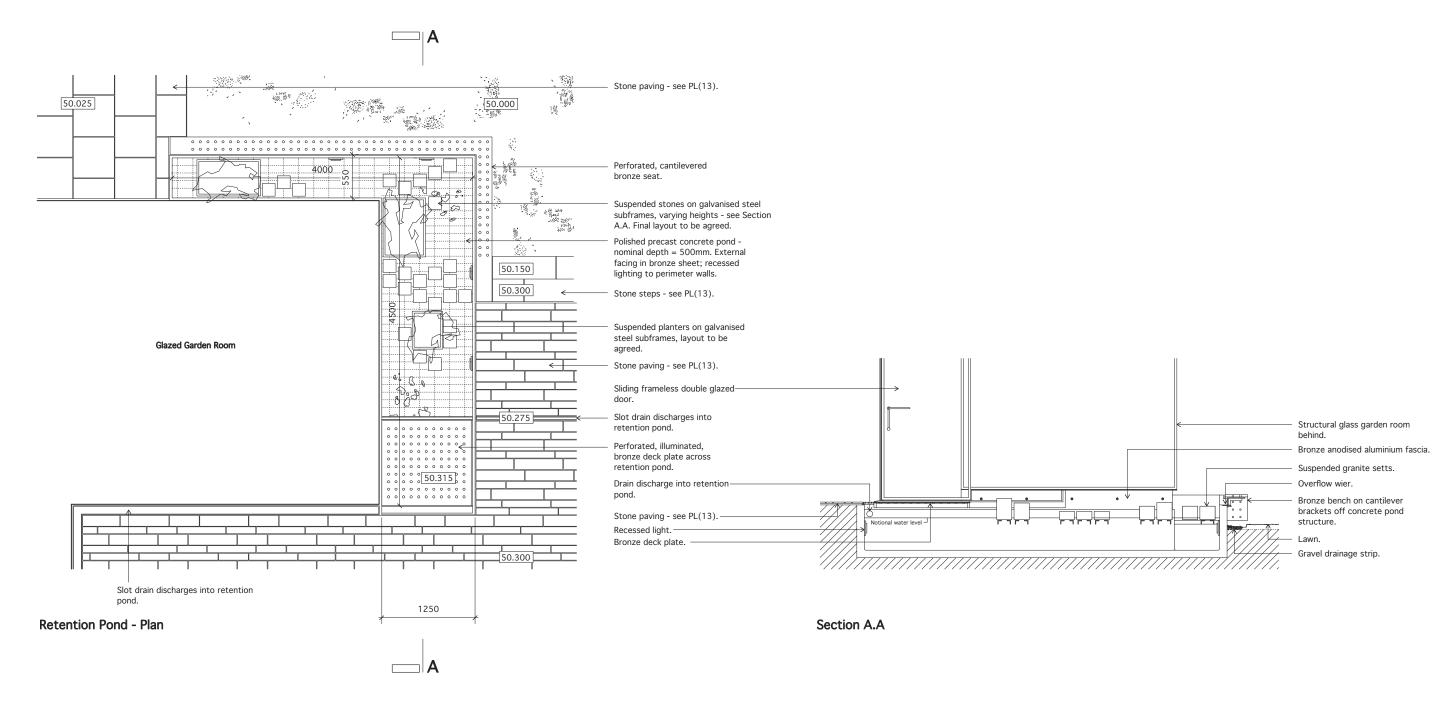

## Pond Design Parameters:

Area drained =  $\pm$ /-80m2. Typical storm rainfall = 0.025m. Required Pond capacity = 80 x 0.025 = 2m3.

Pond plan area =  $\pm$ 7-7m2.

Therefore extra over depth required to accommodate storm water = 2m3/7m2 = 285mm.

## NOTES: This drawing is to read with all other Planning Drawings. This drawing has been prepared solely for the purposes of discharge of Planning Consent Condition 2 and shall not be used in any other context.