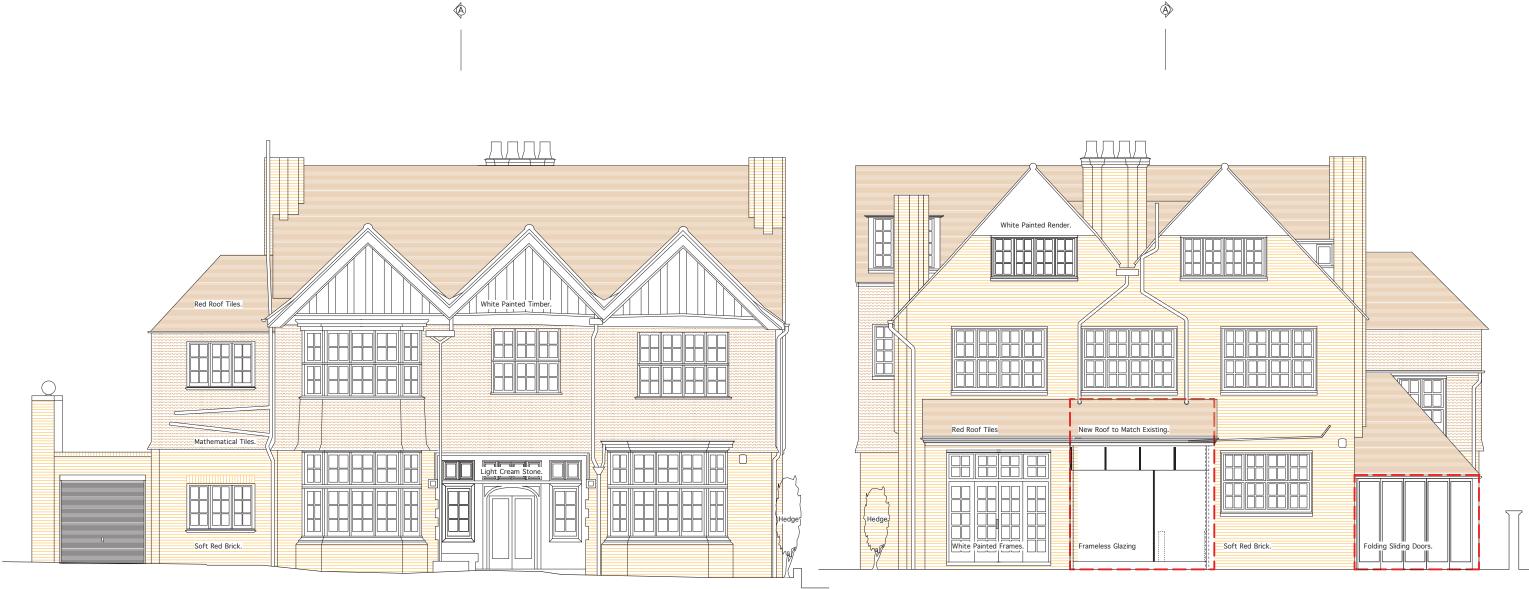

FRONT ELEVATION

REAR ELEVATION

A

À

|                                                  |                    | o<br>L             | I                                                              | 2.5                      | 5m        |
|--------------------------------------------------|--------------------|--------------------|----------------------------------------------------------------|--------------------------|-----------|
| <sup>opect</sup><br>WADHAM GRADENS<br>ONDON, NW3 |                    |                    | Drawing Title<br>ELEVATIONS<br>FRONT AND REAR<br>PROPOSED WORK |                          |           |
| ate<br>0 JULY 2007                               | Scale<br>1:100 @A3 | Status<br>PLANNING | Project Number<br>450                                          | Drawing Number<br>(PL)10 | Rev.<br>A |
| rawn<br>B                                        | Checked<br>AG      | Approved           | Greig-Ling                                                     |                          |           |