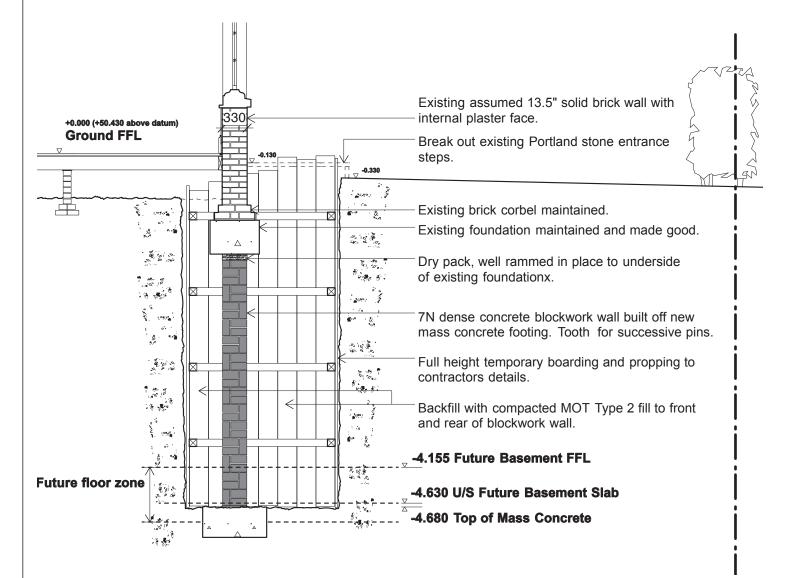

Underpinning Section (Max 1200mm Wide) 1:50@A3

|   | DO NOT SCALE.<br>This drawing to be read in conjunction with all other relevant<br>Architectural & Engineering drawings and specifications. Contractor<br>to check all dimensions on site. |  |          |      |         |                       |                                         |
|---|--------------------------------------------------------------------------------------------------------------------------------------------------------------------------------------------|--|----------|------|---------|-----------------------|-----------------------------------------|
|   | © Greig Ling Limited - all rights described in Chapter IV of the Copyright, Design and Patents Act 1988 have been asserted.                                                                |  |          |      |         |                       | Studio 5.<br>49-59 Old St<br>London EC1 |
|   | Greig Ling to be advised of any variation between the drawings and<br>site conditions.                                                                                                     |  |          |      |         |                       | t: 020-7689 5<br>f: 020-7689 5          |
|   |                                                                                                                                                                                            |  | Planning | -    | 08/08/1 | 1 Issued For Planning |                                         |
| 1 |                                                                                                                                                                                            |  | status   | rev. | date    | description           | studio@greig<br>www.greigling           |