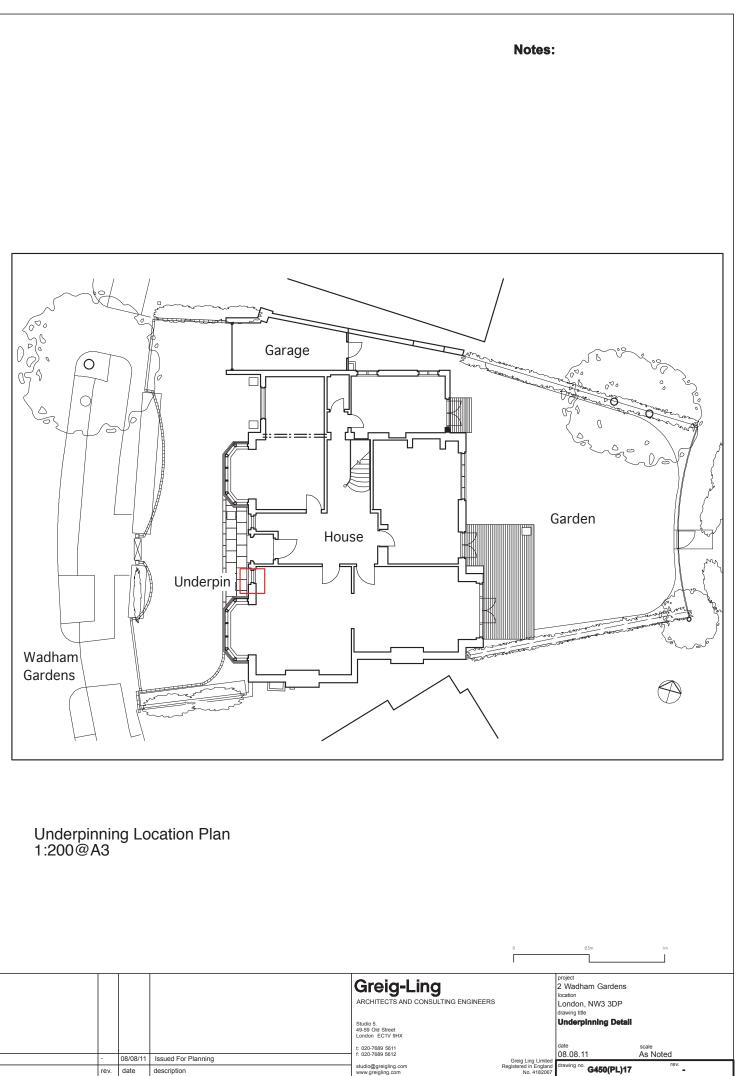

Underpinning Section (Max 1200mm Wide) 1:50@A3

|   | DO NOT SCALE.<br>This drawing to be read in conjunction with all other relevant<br>Architectural & Engineering drawings and specifications. Contractor<br>to check all dimensions on site. |  |          |      |         |                       |                                         |
|---|--------------------------------------------------------------------------------------------------------------------------------------------------------------------------------------------|--|----------|------|---------|-----------------------|-----------------------------------------|
|   | © Greig Ling Limited - all rights described in Chapter IV of the Copyright, Design and Patents Act 1988 have been asserted.                                                                |  |          |      |         |                       | Studio 5.<br>49-59 Old St<br>London EC1 |
|   | Greig Ling to be advised of any variation between the drawings and<br>site conditions.                                                                                                     |  |          |      |         |                       | t: 020-7689 5<br>f: 020-7689 5          |
|   |                                                                                                                                                                                            |  | Planning | -    | 08/08/1 | 1 Issued For Planning |                                         |
| 1 |                                                                                                                                                                                            |  | status   | rev. | date    | description           | studio@greig<br>www.greigling           |