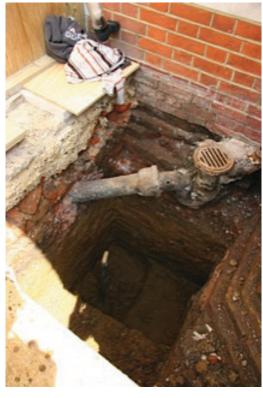

01Site Hoarding, June 201102-04Excavation beginnings, June 201105-06Underside of excavation, July 201107Blockwork on mass concrete footing, July 201108Dry packing to underside of existing foundation

| 08                                                                                                                                                                                                                                                                                                                                                                                                                     | Dry packing to underside of existing foundat |          |                                | ۵<br>۲                                                                      | 05m im                                                                                                 |
|------------------------------------------------------------------------------------------------------------------------------------------------------------------------------------------------------------------------------------------------------------------------------------------------------------------------------------------------------------------------------------------------------------------------|----------------------------------------------|----------|--------------------------------|-----------------------------------------------------------------------------|--------------------------------------------------------------------------------------------------------|
| DO NOT SCALE.<br>This drawing to be read in conjunction with all other relevant<br>Architectural & Engineering drawings and specifications. Contractor<br>to check all dimensions on site.<br>© Greig Ling Limited - all rights described in Chapter IV of the<br>Copyright, Design and Patents Act 1988 have been asserted.<br>Greig Ling to be advised of any variation between the drawings and<br>site conditions. |                                              |          |                                | ARCHITECTS AND CONSULTING ENGINEERS                                         | roject 2 Wadham Gardens location London, NW3 3DP drawing title Underpinning Progress Photos date scale |
|                                                                                                                                                                                                                                                                                                                                                                                                                        |                                              | Planning | - 08/08/11 Issued For Planning | f: 020-7689 5612<br>Greia Lina Limited                                      | date scale<br>08.08.11 NTS                                                                             |
|                                                                                                                                                                                                                                                                                                                                                                                                                        |                                              | status   | rev. date description          | studio@greigling.com Registered in England<br>www.greigling.com No. 4182067 | drawing no. G450(PL)18 -                                                                               |