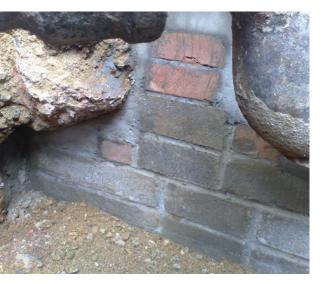

01Site Hoarding, June 201102-04Excavation beginnings, June 201105-06Underside of excavation, July 201107Blockwork on mass concrete footing, July 201108Dry packing to underside of existing foundation

| 08                                                                                                                                                                                                                                                                                                                                                                                                                     | Dry packing to underside of existing foundat |          |                                | ۵<br>۲                                                                      | 05m im                                                                                                 |
|------------------------------------------------------------------------------------------------------------------------------------------------------------------------------------------------------------------------------------------------------------------------------------------------------------------------------------------------------------------------------------------------------------------------|----------------------------------------------|----------|--------------------------------|-----------------------------------------------------------------------------|--------------------------------------------------------------------------------------------------------|
| DO NOT SCALE.<br>This drawing to be read in conjunction with all other relevant<br>Architectural & Engineering drawings and specifications. Contractor<br>to check all dimensions on site.<br>© Greig Ling Limited - all rights described in Chapter IV of the<br>Copyright, Design and Patents Act 1988 have been asserted.<br>Greig Ling to be advised of any variation between the drawings and<br>site conditions. |                                              |          |                                | ARCHITECTS AND CONSULTING ENGINEERS                                         | roject 2 Wadham Gardens location London, NW3 3DP drawing title Underpinning Progress Photos date scale |
|                                                                                                                                                                                                                                                                                                                                                                                                                        |                                              | Planning | - 08/08/11 Issued For Planning | f: 020-7689 5612<br>Greia Lina Limited                                      | date scale<br>08.08.11 NTS                                                                             |
|                                                                                                                                                                                                                                                                                                                                                                                                                        |                                              | status   | rev. date description          | studio@greigling.com Registered in England<br>www.greigling.com No. 4182067 | drawing no. G450(PL)18 -                                                                               |