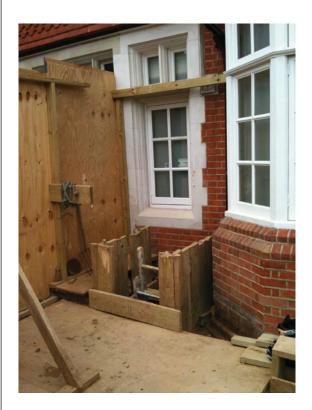

01Site Hoarding, June 201102-04Excavation beginnings, June 201105-06Underside of excavation, July 201107Blockwork on mass concrete footing, July 201108Dry packing to underside of existing foundation

| 08                                                                                                                                                                                                                                                                                                                                                                                                                     | Dry packing to underside of existing foundat |          |                                | ۵<br>۲                                                                      | 05m im                                                                                                 |
|------------------------------------------------------------------------------------------------------------------------------------------------------------------------------------------------------------------------------------------------------------------------------------------------------------------------------------------------------------------------------------------------------------------------|----------------------------------------------|----------|--------------------------------|-----------------------------------------------------------------------------|--------------------------------------------------------------------------------------------------------|
| DO NOT SCALE.<br>This drawing to be read in conjunction with all other relevant<br>Architectural & Engineering drawings and specifications. Contractor<br>to check all dimensions on site.<br>© Greig Ling Limited - all rights described in Chapter IV of the<br>Copyright, Design and Patents Act 1988 have been asserted.<br>Greig Ling to be advised of any variation between the drawings and<br>site conditions. |                                              |          |                                | ARCHITECTS AND CONSULTING ENGINEERS                                         | roject 2 Wadham Gardens location London, NW3 3DP drawing title Underpinning Progress Photos date scale |
|                                                                                                                                                                                                                                                                                                                                                                                                                        |                                              | Planning | - 08/08/11 Issued For Planning | f: 020-7689 5612<br>Greia Lina Limited                                      | date scale<br>08.08.11 NTS                                                                             |
|                                                                                                                                                                                                                                                                                                                                                                                                                        |                                              | status   | rev. date description          | studio@greigling.com Registered in England<br>www.greigling.com No. 4182067 | drawing no. G450(PL)18 -                                                                               |