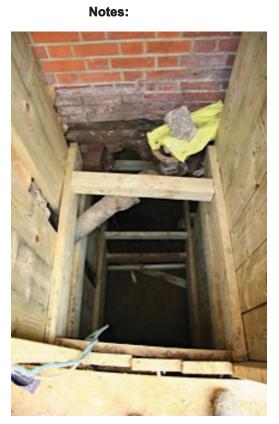

01Site Hoarding, June 201102-04Excavation beginnings, June 201105-06Underside of excavation, July 201107Blockwork on mass concrete footing, July 201108Dry packing to underside of existing foundation

| 08                                                                                                                                                                                                                                                                                                                                                                                                                     | Dry packing to underside of existing foundat |          |                                | ۵<br>۲                                                                      | 05m im                                                                                                 |
|------------------------------------------------------------------------------------------------------------------------------------------------------------------------------------------------------------------------------------------------------------------------------------------------------------------------------------------------------------------------------------------------------------------------|----------------------------------------------|----------|--------------------------------|-----------------------------------------------------------------------------|--------------------------------------------------------------------------------------------------------|
| DO NOT SCALE.<br>This drawing to be read in conjunction with all other relevant<br>Architectural & Engineering drawings and specifications. Contractor<br>to check all dimensions on site.<br>© Greig Ling Limited - all rights described in Chapter IV of the<br>Copyright, Design and Patents Act 1988 have been asserted.<br>Greig Ling to be advised of any variation between the drawings and<br>site conditions. |                                              |          |                                | ARCHITECTS AND CONSULTING ENGINEERS                                         | roject 2 Wadham Gardens location London, NW3 3DP drawing title Underpinning Progress Photos date scale |
|                                                                                                                                                                                                                                                                                                                                                                                                                        |                                              | Planning | - 08/08/11 Issued For Planning | f: 020-7689 5612<br>Greia Lina Limited                                      | date scale<br>08.08.11 NTS                                                                             |
|                                                                                                                                                                                                                                                                                                                                                                                                                        |                                              | status   | rev. date description          | studio@greigling.com Registered in England<br>www.greigling.com No. 4182067 | drawing no. G450(PL)18 -                                                                               |